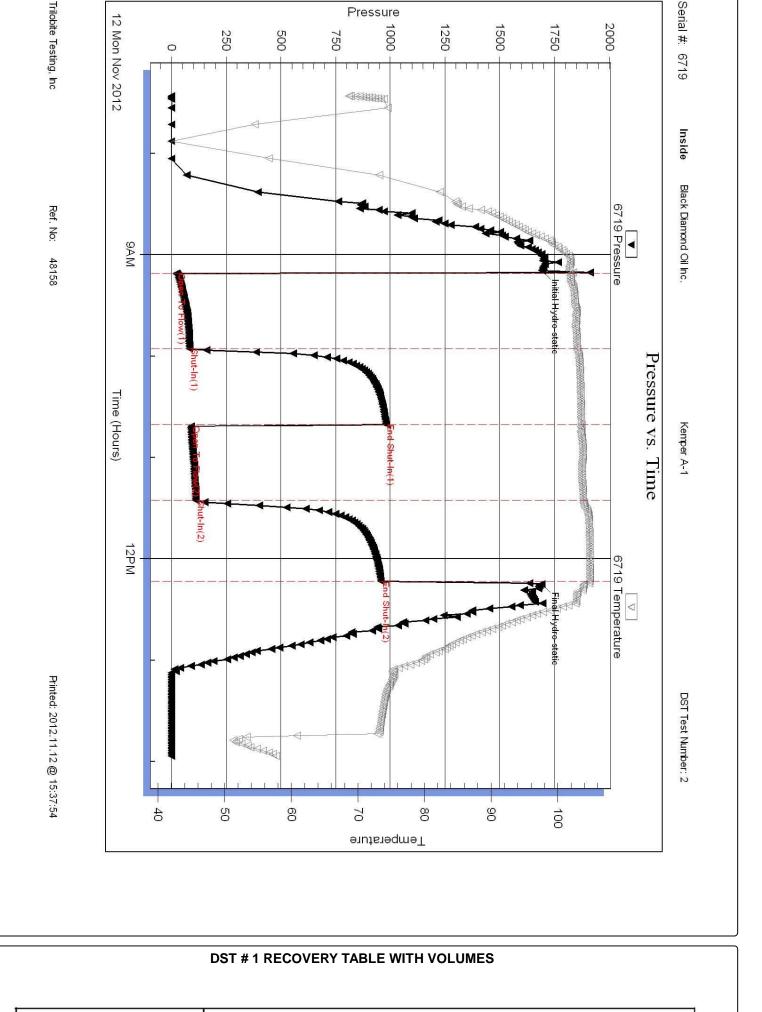

Side Two

1120216

| Operator Name:                                                         |                       |                                                                                                          | Lease Name: _        |                               |                                            | _ Well #:         |                               |
|------------------------------------------------------------------------|-----------------------|----------------------------------------------------------------------------------------------------------|----------------------|-------------------------------|--------------------------------------------|-------------------|-------------------------------|
| Sec Twp                                                                | S. R                  | East West                                                                                                | County:              |                               |                                            |                   |                               |
| time tool open and clorecovery, and flow rat                           | osed, flowing and shu | d base of formations per<br>t-in pressures, whether s<br>st, along with final chart<br>well site report. | shut-in pressure rea | ched static level,            | hydrostatic pres                           | sures, bottom h   | ole temperature, fluid        |
| Drill Stem Tests Taker<br>(Attach Additional                           |                       | Yes No                                                                                                   |                      | og Formation                  | n (Top), Depth ar                          | nd Datum          | Sample                        |
| Samples Sent to Geo                                                    | •                     | ☐ Yes ☐ No                                                                                               | Nam                  | ne                            |                                            | Тор               | Datum                         |
| Cores Taken Electric Log Run Electric Log Submitte (If no, Submit Cop) | ed Electronically     | Yes No Yes No Yes No                                                                                     |                      |                               |                                            |                   |                               |
| List All E. Logs Run:                                                  |                       |                                                                                                          |                      |                               |                                            |                   |                               |
|                                                                        |                       |                                                                                                          | RECORD N             | ew Used ermediate, production | on, etc.                                   |                   |                               |
| Purpose of String                                                      | Size Hole<br>Drilled  | Size Casing<br>Set (In O.D.)                                                                             | Weight<br>Lbs. / Ft. | Setting<br>Depth              | Type of<br>Cement                          | # Sacks<br>Used   | Type and Percent<br>Additives |
|                                                                        |                       |                                                                                                          |                      |                               |                                            |                   |                               |
|                                                                        |                       |                                                                                                          |                      |                               |                                            |                   |                               |
|                                                                        |                       |                                                                                                          |                      |                               |                                            |                   |                               |
|                                                                        |                       | ADDITIONA                                                                                                | L CEMENTING / SQI    | JEEZE RECORD                  |                                            |                   |                               |
| Purpose:  Perforate Protect Casing Plug Back TD Plug Off Zone          | Depth<br>Top Bottom   | Type of Cement                                                                                           | # Sacks Used         |                               | Type and I                                 | Percent Additives |                               |
|                                                                        |                       |                                                                                                          |                      |                               |                                            |                   |                               |
| Shots Per Foot                                                         |                       | ON RECORD - Bridge Plu<br>Footage of Each Interval Pe                                                    |                      |                               | cture, Shot, Cemen<br>count and Kind of Ma |                   | d Depth                       |
|                                                                        |                       |                                                                                                          |                      |                               |                                            |                   |                               |
|                                                                        |                       |                                                                                                          |                      |                               |                                            |                   |                               |
| TUBING RECORD:                                                         | Size:                 | Set At:                                                                                                  | Packer At:           | Liner Run:                    | Yes No                                     |                   |                               |
| Date of First, Resumed                                                 | Production, SWD or EN | HR. Producing Me                                                                                         |                      | Gas Lift O                    | ther <i>(Explain)</i>                      |                   |                               |
| Estimated Production<br>Per 24 Hours                                   | Oil                   | Bbls. Gas                                                                                                | Mcf Wa               | ter Bb                        | ols.                                       | Gas-Oil Ratio     | Gravity                       |
| DISPOSITI                                                              | ON OF GAS:            |                                                                                                          | METHOD OF COMPL      | ETION:                        |                                            | PRODUCTIO         | ON INTERVAL:                  |
| Vented Solo                                                            | d Used on Lease       | Open Hole                                                                                                | Perf. Duall          |                               | nmingled<br>nit ACO-4)                     |                   |                               |
| (If vented, Su                                                         | bmit ACO-18.)         | Othor (Specify)                                                                                          | (Summit              | AUU-U) (SUDI                  | IIII ACO-4)                                |                   |                               |