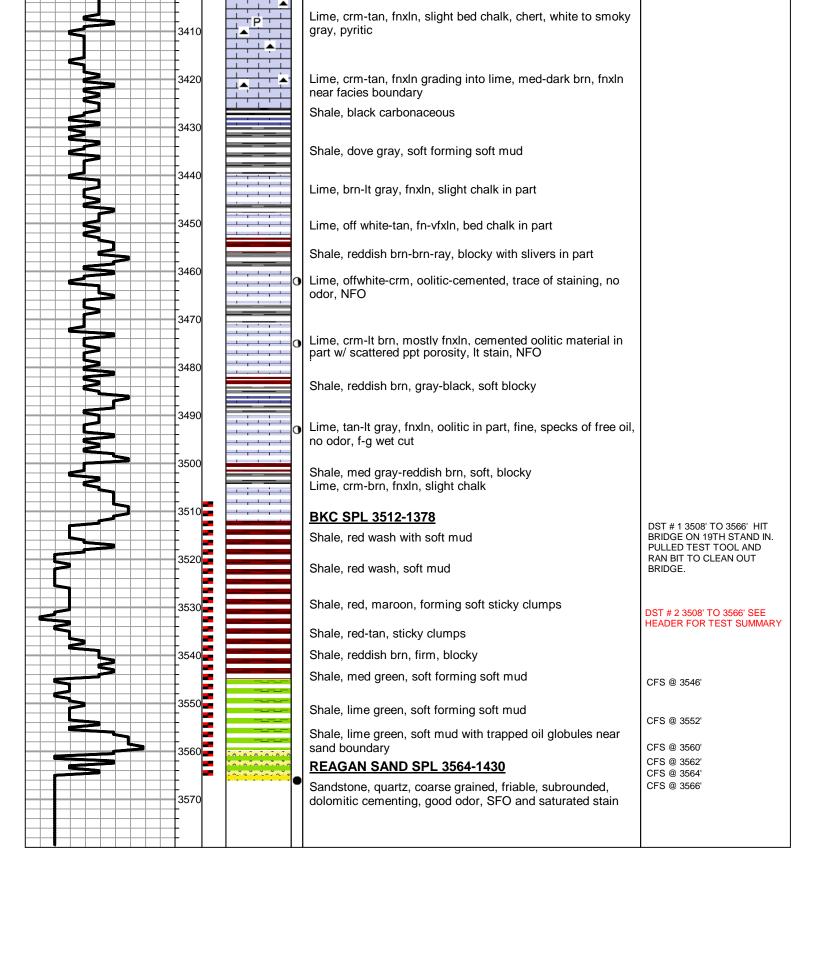

----------|---------------|
| 120.00       | So/WCM - 72%m - 18%w - 6%o - 4%g | 0.590         |
| 31.00        | ocm - 82%m - 13%o - 5%g          | 0.435         |
| 86.00        | mo - 52%o - 45%m - 3%g           | 1.206         |

Total Length:

237.00 ft

Total Volume:

2.231 bbl

Num Fluid Samples: 0 Laboratory Name:

Num Gas Bombs: 0 Laboratory Location:

Serial #:

Recovery Comments:

Trilobite Testing, Inc

Ref. No: 48158

Printed: 2012.11.12 @ 15:37:53





Lmst fw<7 Lmst fw7> shale, grn

shale, gry Carbon Sh shale, red

**ROCK TYPES** 

Ss. CglSandy

#### **ACCESSORIES**

**FOSSIL MINERAL** ♦ Oolite♣ Oomoldic ▲ Chert, dark P Pyrite

## **OTHER SYMBOLS**

**DST** 

DST Int DST alt Core

Printed by GEOstrip VC Striplog version 4.0.7.0 (www.grsi.ca)

TG, C1 - C5

Curve Track #1