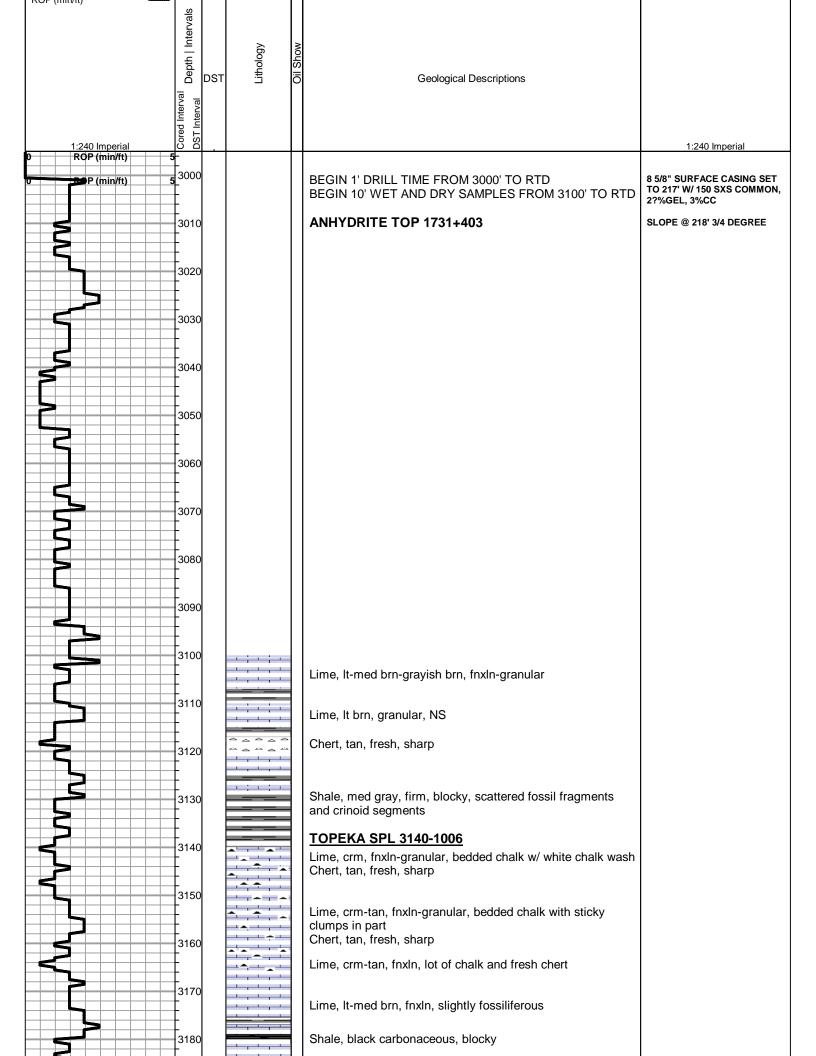

--------------|---------------|
| 120.00       | So/WCM - 72%m - 18%w - 6%o - 4%g | 0.590         |
| 31.00        | ocm - 82%m - 13%o - 5%g          | 0.435         |
| 86.00        | mo - 52%o - 45%m - 3%g           | 1.206         |

Total Length:

237.00 ft

Total Volume:

2.231 bbl

Num Fluid Samples: 0 Laboratory Name:

Num Gas Bombs: 0 Laboratory Location:

Serial #:

Recovery Comments:

Trilobite Testing, Inc

Ref. No: 48158

Printed: 2012.11.12 @ 15:37:53





Lmst fw<7 Lmst fw7> shale, grn

shale, gry Carbon Sh shale, red

**ROCK TYPES** 

Ss. CglSandy

#### **ACCESSORIES**

**FOSSIL MINERAL** ♦ Oolite♣ Oomoldic ▲ Chert, dark P Pyrite

## **OTHER SYMBOLS**

**DST** 

DST Int DST alt Core

Printed by GEOstrip VC Striplog version 4.0.7.0 (www.grsi.ca)

TG, C1 - C5

Curve Track #1