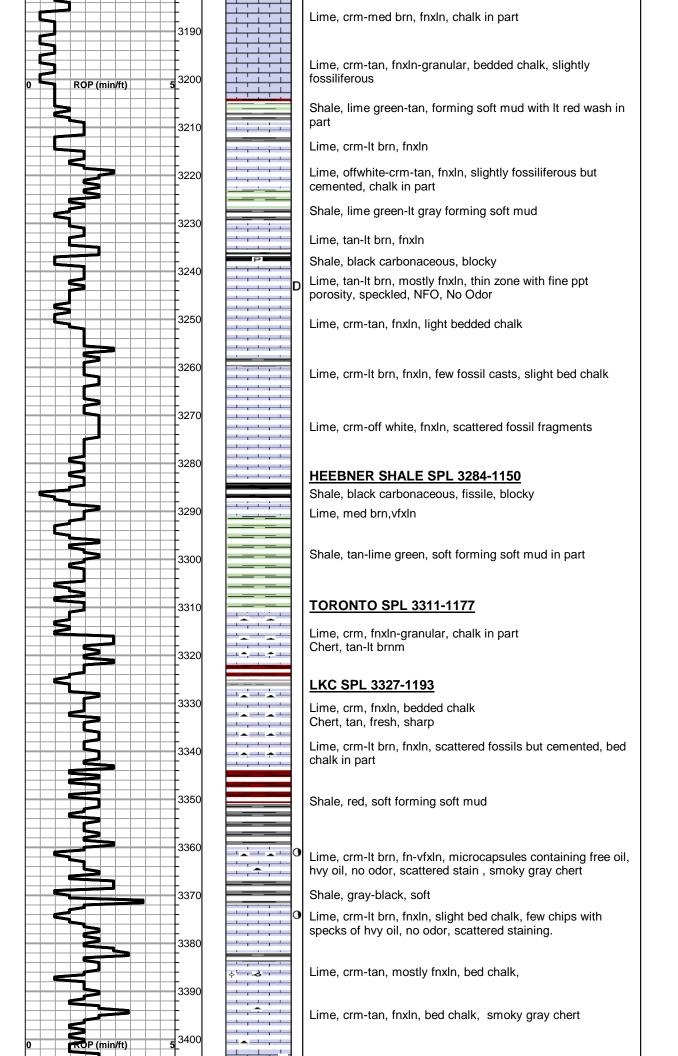

------------|---------------|
| 120.00       | So/WCM - 72%m - 18%w - 6%o - 4%g | 0.590         |
| 31.00        | ocm - 82%m - 13%o - 5%g          | 0.435         |
| 86.00        | mo - 52%o - 45%m - 3%g           | 1.206         |

Total Length:

237.00 ft

Total Volume:

2.231 bbl

Num Fluid Samples: 0 Laboratory Name:

Num Gas Bombs: 0 Laboratory Location:

Serial #:

Recovery Comments:

Trilobite Testing, Inc

Ref. No: 48158

Printed: 2012.11.12 @ 15:37:53





Lmst fw<7 Lmst fw7> shale, grn

shale, gry Carbon Sh shale, red

**ROCK TYPES** 

Ss. CglSandy

#### **ACCESSORIES**

**FOSSIL MINERAL** ♦ Oolite♣ Oomoldic ▲ Chert, dark P Pyrite

## **OTHER SYMBOLS**

**DST** 

DST Int DST alt Core

Printed by GEOstrip VC Striplog version 4.0.7.0 (www.grsi.ca)

TG, C1 - C5

Curve Track #1