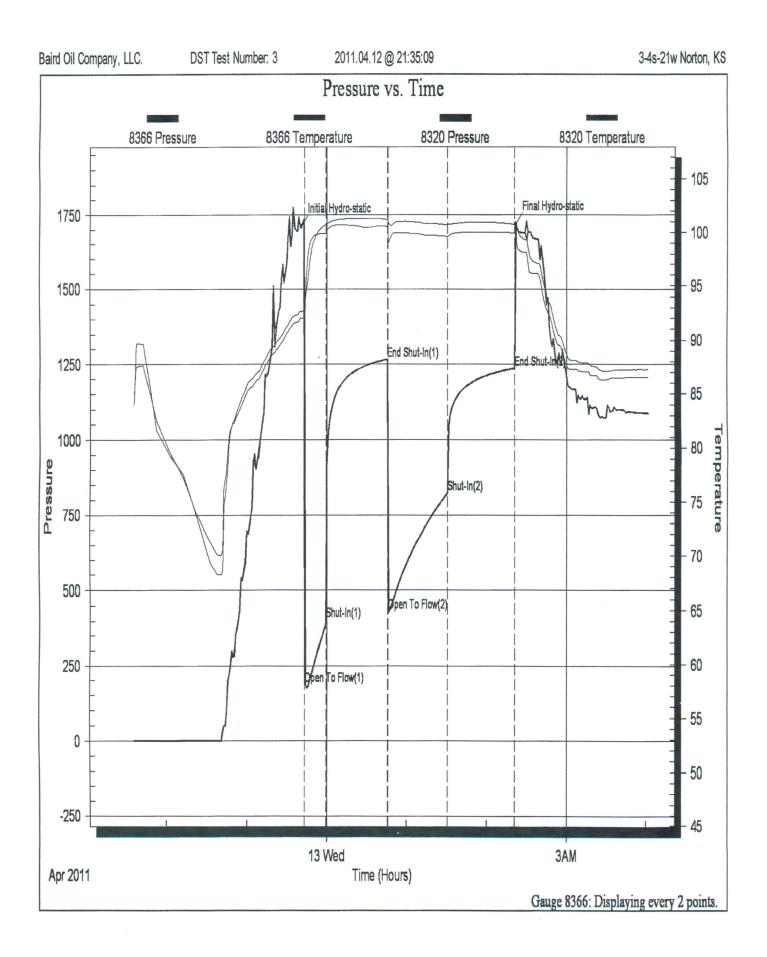

# DRILL STEM TEST REPORT

Prepared For:

For: Baird Oil Company, LLC.

Service Service

Ser Busin R

113 W Main Logan, KS 67646

ATTN: Richard Bell

3-4s-21w Norton, KS

#### Sides/Anna Unit #1-3

 Start Date:
 2011.04.11 @ 19:27:00

 End Date:
 2011.04.12 @ 03:03:00

 Job Ticket #:
 041986
 DST #:
 1

Trilobite Testing, Inc PO Box 1733 Hays, KS 67601 ph: 785-625-4778 fax: 785-625-5620