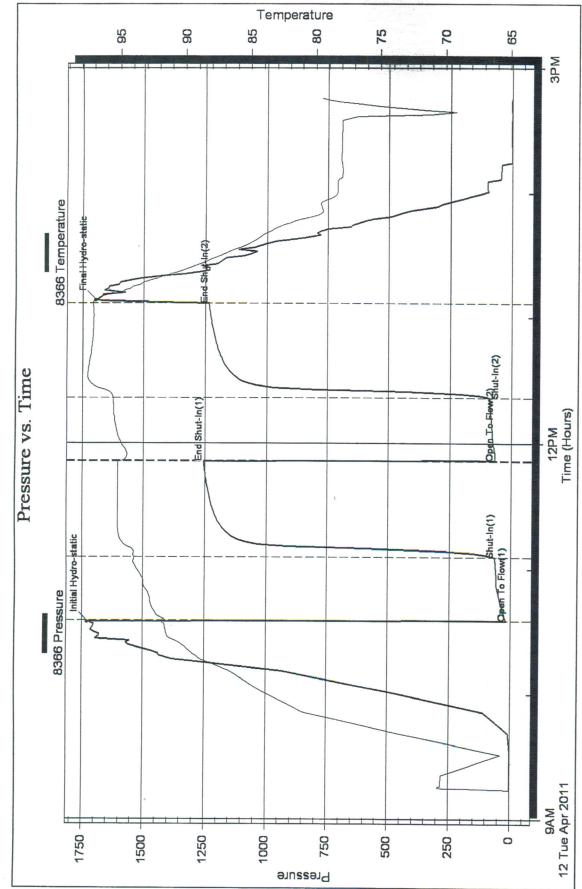

# DRILL STEM TEST REPORT

Prepared For:

For: Baird Oil Company, LLC.

Service Service

Ser Busin R

113 W Main Logan, KS 67646

ATTN: Richard Bell

3-4s-21w Norton, KS

#### Sides/Anna Unit #1-3

 Start Date:
 2011.04.11 @ 19:27:00

 End Date:
 2011.04.12 @ 03:03:00

 Job Ticket #:
 041986
 DST #:
 1

Trilobite Testing, Inc PO Box 1733 Hays, KS 67601 ph: 785-625-4778 fax: 785-625-5620