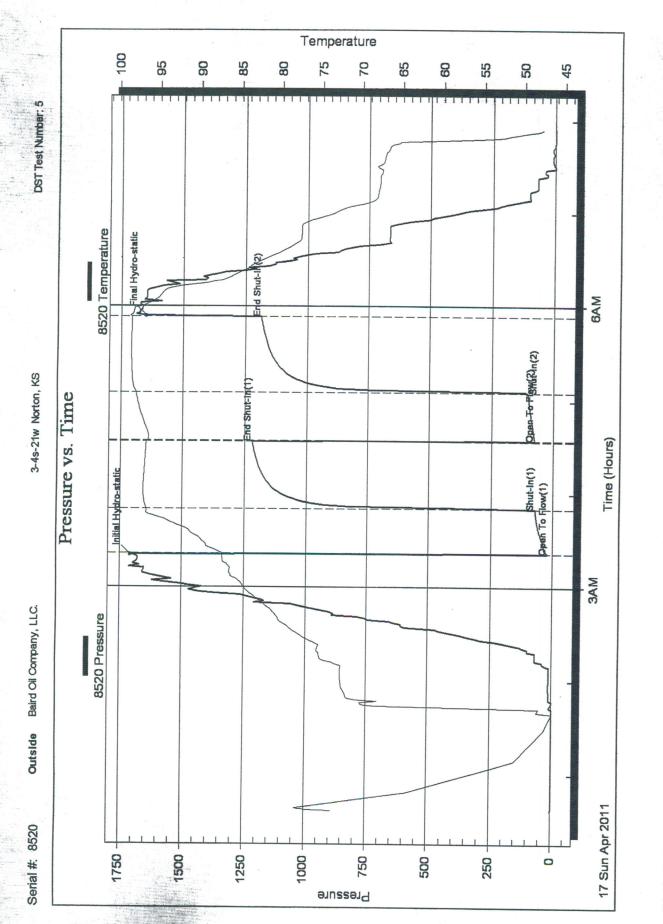

**INSTRUCTIONS:** Show important tops and base of formations penetrated. Detail all cores. Report all final copies of drill stems tests giving interval tested, time tool open and closed, flowing and shut-in pressures, whether shut-in pressure reached static level, hydrostatic pressures, bottom hole temperature, fluid recovery, and flow rates if gas to surface test, along with final chart(s). Attach extra sheet if more space is needed. Attach complete copy of all Electric Wire-line Logs surveyed. Attach final geological well site report.