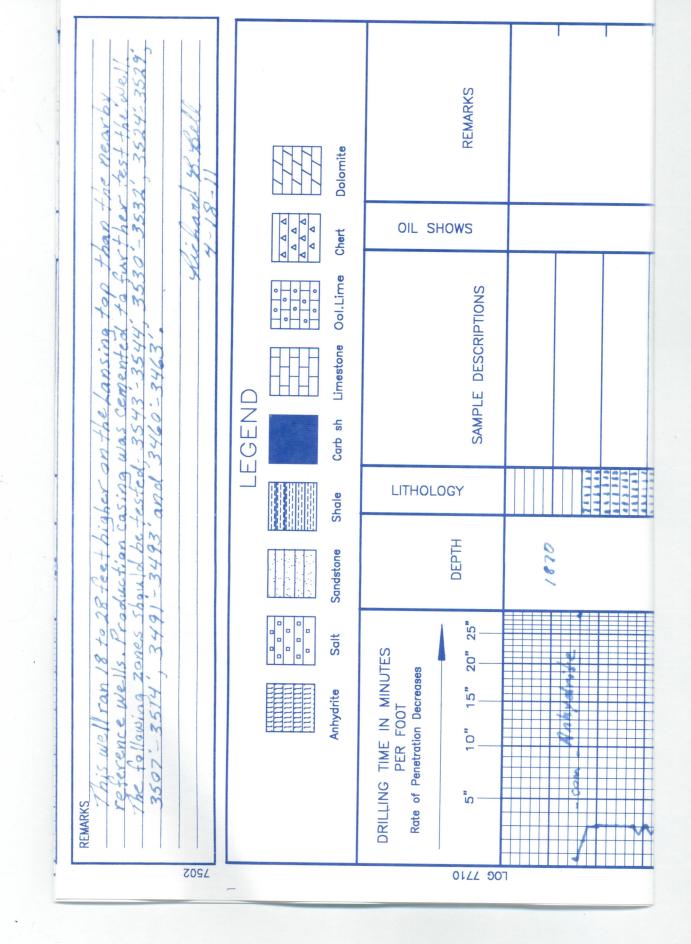

| Form      | ACO1 - Well Completion |
|-----------|------------------------|
| Operator  | Baird Oil Company LLC  |
| Well Name | Sides/Anna Unit 1-3    |
| Doc ID    | 1054897                |

Tops

| Name             | Тор  | Datum |
|------------------|------|-------|
| Anhydrite        | 1876 | +349  |
| Base Anhydrite   | 1903 | +322  |
| Topeka           | 3217 | -992  |
| Heebner          | 3418 | -1193 |
| Toronto          | 3443 | -1218 |
| Lansing          | 3458 | -1233 |
| Base Kansas City | 3647 | -1422 |
| Marmaton         | 3683 | -1458 |
| Precambrian      | 3718 | -1493 |
| Total Depth      | 3731 | -1506 |