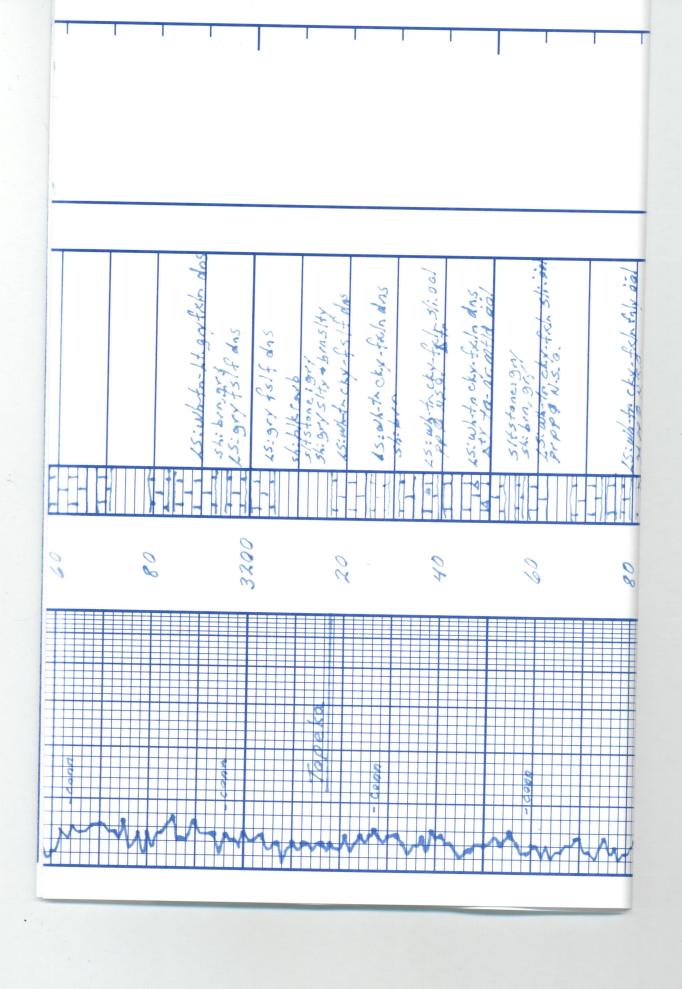

**INSTRUCTIONS:** Show important tops and base of formations penetrated. Detail all cores. Report all final copies of drill stems tests giving interval tested, time tool open and closed, flowing and shut-in pressures, whether shut-in pressure reached static level, hydrostatic pressures, bottom hole temperature, fluid recovery, and flow rates if gas to surface test, along with final chart(s). Attach extra sheet if more space is needed. Attach complete copy of all Electric Wire-line Logs surveyed. Attach final geological well site report.

| Drill Stem Tests Taken<br>(Attach Additional She                                    | eets)                | Yes No                       | )                    | ☐ Log<br>Name | Formatior          | n (Top), Depth an |                 | Sample                        |
|-------------------------------------------------------------------------------------|----------------------|------------------------------|----------------------|---------------|--------------------|-------------------|-----------------|-------------------------------|
| Samples Sent to Geolog                                                              | gical Survey         | Yes No                       | )                    | Name          |                    |                   | Тор             | Datum                         |
| Cores Taken<br>Electric Log Run<br>Electric Log Submitted B<br>(If no, Submit Copy) | Electronically       | Yes No<br>Yes No<br>Yes No   | >                    |               |                    |                   |                 |                               |
| List All E. Logs Run:                                                               |                      |                              |                      |               |                    |                   |                 |                               |
|                                                                                     |                      | CAS                          | ING RECORD           | New           | Used               |                   |                 |                               |
|                                                                                     |                      | Report all strings           | set-conductor, surfa | ace, interm   | nediate, productio | on, etc.          |                 |                               |
| Purpose of String                                                                   | Size Hole<br>Drilled | Size Casing<br>Set (In O.D.) | Weight<br>Lbs. / F   |               | Setting<br>Depth   | Type of<br>Cement | # Sacks<br>Used | Type and Percent<br>Additives |
|                                                                                     |                      |                              |                      |               |                    |                   |                 |                               |

| Form      | ACO1 - Well Completion |
|-----------|------------------------|
| Operator  | Baird Oil Company LLC  |
| Well Name | Sides/Anna Unit 1-3    |
| Doc ID    | 1054897                |

Tops

| Name             | Тор  | Datum |
|------------------|------|-------|
| Anhydrite        | 1876 | +349  |
| Base Anhydrite   | 1903 | +322  |
| Topeka           | 3217 | -992  |
| Heebner          | 3418 | -1193 |
| Toronto          | 3443 | -1218 |
| Lansing          | 3458 | -1233 |
| Base Kansas City | 3647 | -1422 |
| Marmaton         | 3683 | -1458 |
| Precambrian      | 3718 | -1493 |
| Total Depth      | 3731 | -1506 |