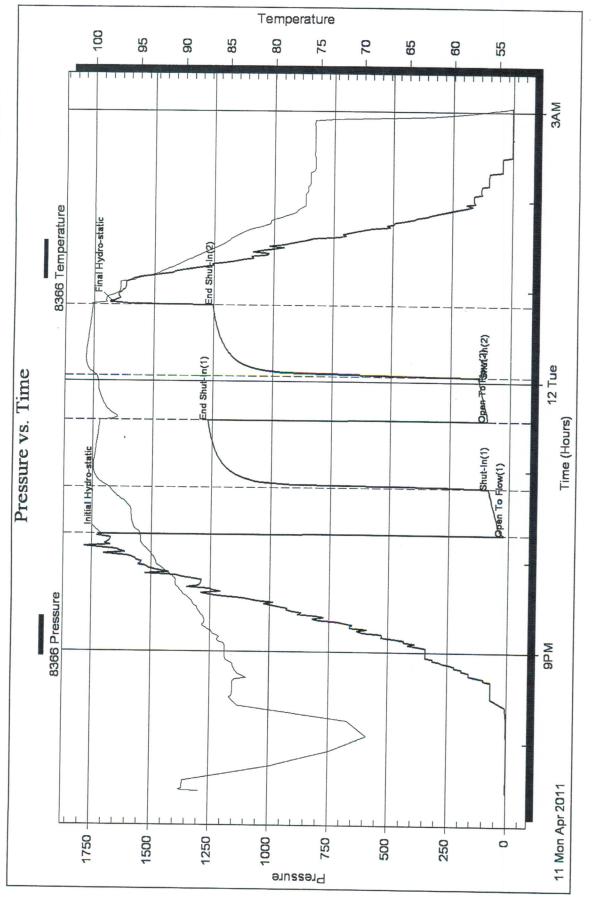

# DRILL STEM TEST REPORT

Prepared For:

For: Baird Oil Company, LLC.

Service Service

Ser Busin R

113 W Main Logan, KS 67646

ATTN: Richard Bell

3-4s-21w Norton, KS

#### Sides/Anna Unit #1-3

 Start Date:
 2011.04.11 @ 19:27:00

 End Date:
 2011.04.12 @ 03:03:00

 Job Ticket #:
 041986
 DST #:
 1

Trilobite Testing, Inc PO Box 1733 Hays, KS 67601 ph: 785-625-4778 fax: 785-625-5620