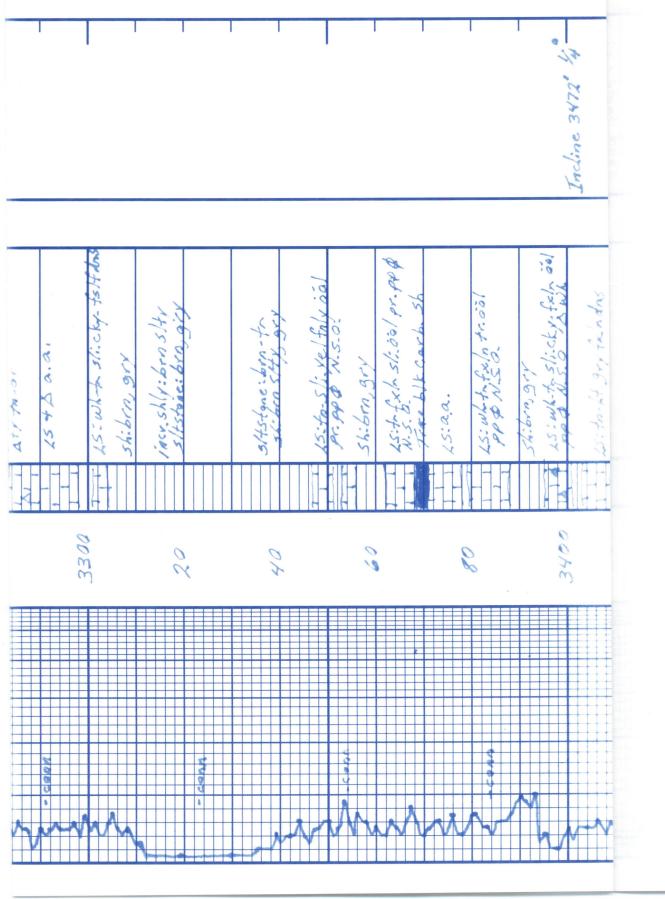

**INSTRUCTIONS:** Show important tops and base of formations penetrated. Detail all cores. Report all final copies of drill stems tests giving interval tested, time tool open and closed, flowing and shut-in pressures, whether shut-in pressure reached static level, hydrostatic pressures, bottom hole temperature, fluid recovery, and flow rates if gas to surface test, along with final chart(s). Attach extra sheet if more space is needed. Attach complete copy of all Electric Wire-line Logs surveyed. Attach final geological well site report.

| Drill Stem Tests Taken<br>(Attach Additional She                                    | eets)                | Yes No                       | )                    | ☐ Log<br>Name | Formatior          | n (Top), Depth an |                 | Sample                        |
|-------------------------------------------------------------------------------------|----------------------|------------------------------|----------------------|---------------|--------------------|-------------------|-----------------|-------------------------------|
| Samples Sent to Geolog                                                              | gical Survey         | Yes No                       | )                    | Name          |                    |                   | Тор             | Datum                         |
| Cores Taken<br>Electric Log Run<br>Electric Log Submitted B<br>(If no, Submit Copy) | Electronically       | Yes No<br>Yes No<br>Yes No   | >                    |               |                    |                   |                 |                               |
| List All E. Logs Run:                                                               |                      |                              |                      |               |                    |                   |                 |                               |
|                                                                                     |                      | CAS                          | ING RECORD           | New           | Used               |                   |                 |                               |
|                                                                                     |                      | Report all strings           | set-conductor, surfa | ace, interm   | nediate, productio | on, etc.          |                 |                               |
| Purpose of String                                                                   | Size Hole<br>Drilled | Size Casing<br>Set (In O.D.) | Weight<br>Lbs. / F   |               | Setting<br>Depth   | Type of<br>Cement | # Sacks<br>Used | Type and Percent<br>Additives |
|                                                                                     |                      |                              |                      |               |                    |                   |                 |                               |

| Form      | ACO1 - Well Completion |
|-----------|------------------------|
| Operator  | Baird Oil Company LLC  |
| Well Name | Sides/Anna Unit 1-3    |
| Doc ID    | 1054897                |

Tops

| Name             | Тор  | Datum |
|------------------|------|-------|
| Anhydrite        | 1876 | +349  |
| Base Anhydrite   | 1903 | +322  |
| Topeka           | 3217 | -992  |
| Heebner          | 3418 | -1193 |
| Toronto          | 3443 | -1218 |
| Lansing          | 3458 | -1233 |
| Base Kansas City | 3647 | -1422 |
| Marmaton         | 3683 | -1458 |
| Precambrian      | 3718 | -1493 |
| Total Depth      | 3731 | -1506 |