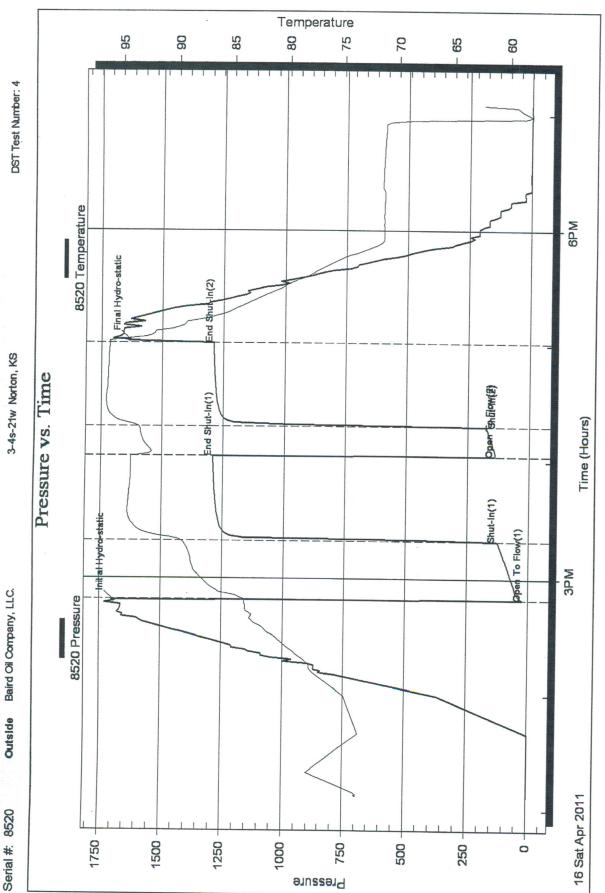

**INSTRUCTIONS:** Show important tops and base of formations penetrated. Detail all cores. Report all final copies of drill stems tests giving interval tested, time tool open and closed, flowing and shut-in pressures, whether shut-in pressure reached static level, hydrostatic pressures, bottom hole temperature, fluid recovery, and flow rates if gas to surface test, along with final chart(s). Attach extra sheet if more space is needed. Attach complete copy of all Electric Wire-line Logs surveyed. Attach final geological well site report.