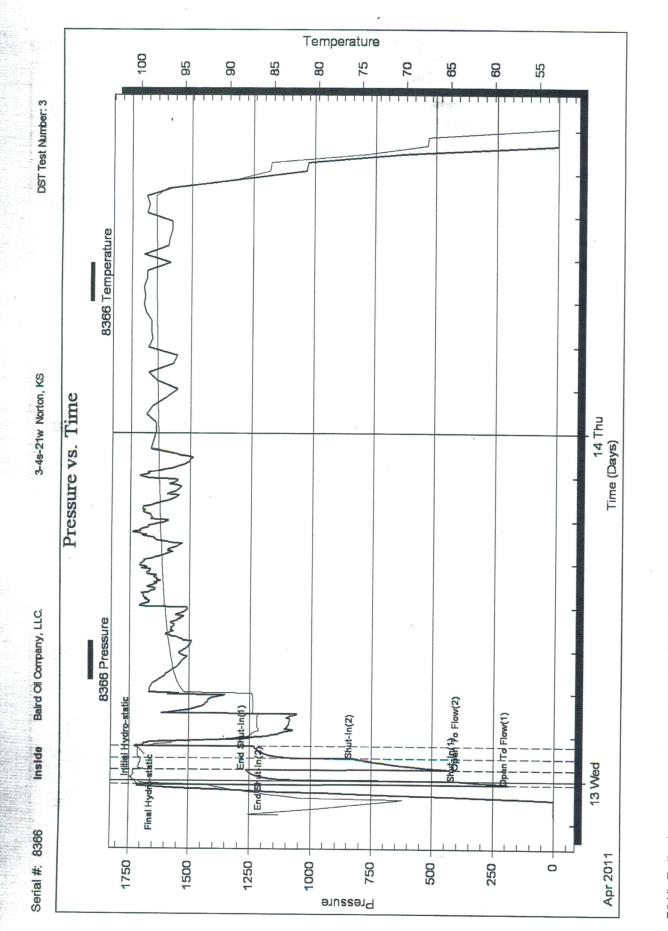

# DRILL STEM TEST REPORT

Prepared For:

For: Baird Oil Company, LLC.

Service Service

Ser Busin R

113 W Main Logan, KS 67646

ATTN: Richard Bell

3-4s-21w Norton, KS

#### Sides/Anna Unit #1-3

 Start Date:
 2011.04.11 @ 19:27:00

 End Date:
 2011.04.12 @ 03:03:00

 Job Ticket #:
 041986
 DST #:
 1

Trilobite Testing, Inc PO Box 1733 Hays, KS 67601 ph: 785-625-4778 fax: 785-625-5620