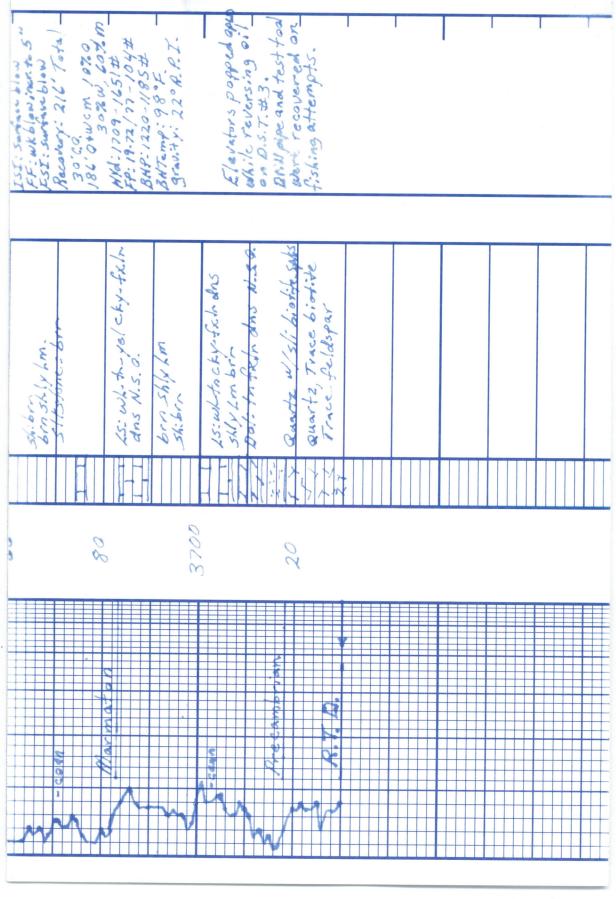

**INSTRUCTIONS:** Show important tops and base of formations penetrated. Detail all cores. Report all final copies of drill stems tests giving interval tested, time tool open and closed, flowing and shut-in pressures, whether shut-in pressure reached static level, hydrostatic pressures, bottom hole temperature, fluid recovery, and flow rates if gas to surface test, along with final chart(s). Attach extra sheet if more space is needed. Attach complete copy of all Electric Wire-line Logs surveyed. Attach final geological well site report.

| Drill Stem Tests Taken<br>(Attach Additional She                                    | eets)                | Yes No                       | )                    | ☐ Log<br>Name | Formatior          | n (Top), Depth an |                 | Sample                        |
|-------------------------------------------------------------------------------------|----------------------|------------------------------|----------------------|---------------|--------------------|-------------------|-----------------|-------------------------------|
| Samples Sent to Geolog                                                              | gical Survey         | Yes No                       | )                    | Name          |                    |                   | Тор             | Datum                         |
| Cores Taken<br>Electric Log Run<br>Electric Log Submitted B<br>(If no, Submit Copy) | Electronically       | Yes No<br>Yes No<br>Yes No   | >                    |               |                    |                   |                 |                               |
| List All E. Logs Run:                                                               |                      |                              |                      |               |                    |                   |                 |                               |
|                                                                                     |                      | CAS                          | ING RECORD           | New           | Used               |                   |                 |                               |
|                                                                                     |                      | Report all strings           | set-conductor, surfa | ace, interm   | nediate, productio | on, etc.          |                 |                               |
| Purpose of String                                                                   | Size Hole<br>Drilled | Size Casing<br>Set (In O.D.) | Weight<br>Lbs. / F   |               | Setting<br>Depth   | Type of<br>Cement | # Sacks<br>Used | Type and Percent<br>Additives |
|                                                                                     |                      |                              |                      |               |                    |                   |                 |                               |

| Form      | ACO1 - Well Completion |
|-----------|------------------------|
| Operator  | Baird Oil Company LLC  |
| Well Name | Sides/Anna Unit 1-3    |
| Doc ID    | 1054897                |

Tops

| Name             | Тор  | Datum |
|------------------|------|-------|
| Anhydrite        | 1876 | +349  |
| Base Anhydrite   | 1903 | +322  |
| Topeka           | 3217 | -992  |
| Heebner          | 3418 | -1193 |
| Toronto          | 3443 | -1218 |
| Lansing          | 3458 | -1233 |
| Base Kansas City | 3647 | -1422 |
| Marmaton         | 3683 | -1458 |
| Precambrian      | 3718 | -1493 |
| Total Depth      | 3731 | -1506 |