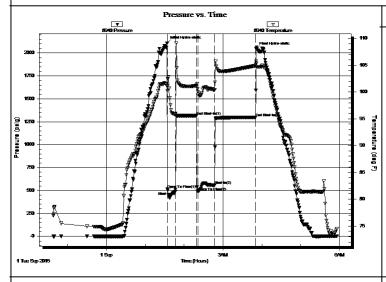

CORRECTION #1

KOLAR Document ID: 1311655

| Operator Name: _                                                              |                                     |                                          |                                           | Lease Name                              | e:                      |                              |                      | Well #:                                                                   |                                                                           |
|-------------------------------------------------------------------------------|-------------------------------------|------------------------------------------|-------------------------------------------|-----------------------------------------|-------------------------|------------------------------|----------------------|---------------------------------------------------------------------------|---------------------------------------------------------------------------|
| SecTwp.                                                                       | S. R.                               | Ea                                       | st West                                   | County:                                 |                         |                              |                      |                                                                           |                                                                           |
| open and closed, the and flow rates if ga                                     | flowing and shu<br>as to surface te | t-in pressures, w<br>st, along with fina | hether shut-in pre<br>ll chart(s). Attach | essure reached a extra sheet if m       | static lev<br>nore spac | el, hydrosta<br>ce is needed | tic pressures,<br>d. | bottom hole tempe                                                         | val tested, time tool erature, fluid recovery,  v. Digital electronic log |
| files must be subm                                                            | nitted in LAS ve                    | ersion 2.0 or newe                       | er AND an image                           | file (TIFF or PD                        | F).                     |                              |                      |                                                                           |                                                                           |
| Drill Stem Tests Ta                                                           |                                     |                                          | Yes No                                    |                                         | Log                     | Formatio                     | on (Top), Dept       |                                                                           | Sample                                                                    |
| Samples Sent to 0                                                             | Geological Surv                     | ey                                       | Yes No                                    |                                         | Name                    |                              |                      | Тор                                                                       | Datum                                                                     |
| Cores Taken<br>Electric Log Run<br>Geolgist Report / I<br>List All E. Logs Ru | _                                   |                                          | Yes No Yes No Yes No                      |                                         |                         |                              |                      |                                                                           |                                                                           |
|                                                                               |                                     | Re                                       | CASING eport all strings set-o            | RECORD                                  | New [                   | Used                         | on, etc.             |                                                                           |                                                                           |
| Purpose of Strir                                                              |                                     | Hole                                     | Size Casing<br>Set (In O.D.)              | Weight<br>Lbs. / Ft.                    |                         | Setting<br>Depth             | Type of<br>Cement    | # Sacks<br>Used                                                           | Type and Percent<br>Additives                                             |
|                                                                               |                                     |                                          |                                           |                                         |                         |                              |                      |                                                                           |                                                                           |
|                                                                               |                                     |                                          | ADDITIONAL                                | CEMENTING /                             | SQUEEZ                  | E RECORD                     |                      |                                                                           |                                                                           |
| Purpose:                                                                      |                                     | epth Ty<br>Bottom                        | pe of Cement                              | # Sacks Used Type and Percent Additives |                         |                              |                      |                                                                           |                                                                           |
| Perforate Protect Casi                                                        |                                     |                                          |                                           |                                         |                         |                              |                      |                                                                           |                                                                           |
| Plug Back T<br>Plug Off Zor                                                   |                                     |                                          |                                           |                                         |                         |                              |                      |                                                                           |                                                                           |
| Did you perform a     Does the volume     Was the hydraulic                   | of the total base f                 | luid of the hydraulic                    | fracturing treatment                      |                                         | _                       | Yes Yes Yes                  | No (If No            | o, skip questions 2 an<br>o, skip question 3)<br>o, fill out Page Three ( | •                                                                         |
| Date of first Product Injection:                                              | tion/Injection or Re                | esumed Production                        |                                           | hod:                                    | Gas                     | Lift                         | other (Explain) _    |                                                                           |                                                                           |
| Estimated Production Per 24 Hours                                             | on                                  | Oil Bbls.                                | Gas                                       |                                         | Water                   |                              | bls.                 | Gas-Oil Ratio                                                             | Gravity                                                                   |
|                                                                               | SITION OF GAS:                      | on Lease                                 | N Open Hole                               |                                         | ually Com               | np. Con                      | nmingled             | PRODUCTIC<br>Top                                                          | N INTERVAL:<br>Bottom                                                     |
| (If vented                                                                    | l, Submit ACO-18.)                  |                                          |                                           | (Si                                     | ubmit ACO               | -5) (Subi                    | mit ACO-4)           |                                                                           |                                                                           |
| Shots Per<br>Foot                                                             | Perforation<br>Top                  | Perforation<br>Bottom                    | Bridge Plug<br>Type                       | Bridge Plug<br>Set At                   |                         | Acid,                        |                      | Cementing Squeeze<br>Kind of Material Used)                               | Record                                                                    |
|                                                                               |                                     |                                          |                                           |                                         |                         |                              |                      |                                                                           |                                                                           |
|                                                                               |                                     |                                          |                                           |                                         |                         |                              |                      |                                                                           |                                                                           |
|                                                                               |                                     |                                          |                                           |                                         |                         |                              |                      |                                                                           |                                                                           |
|                                                                               |                                     |                                          |                                           |                                         |                         |                              |                      |                                                                           |                                                                           |
|                                                                               |                                     |                                          |                                           |                                         |                         |                              |                      |                                                                           |                                                                           |
| TUBING RECORD:                                                                | : Size:                             | Set A                                    | At:                                       | Packer At:                              |                         |                              |                      |                                                                           |                                                                           |