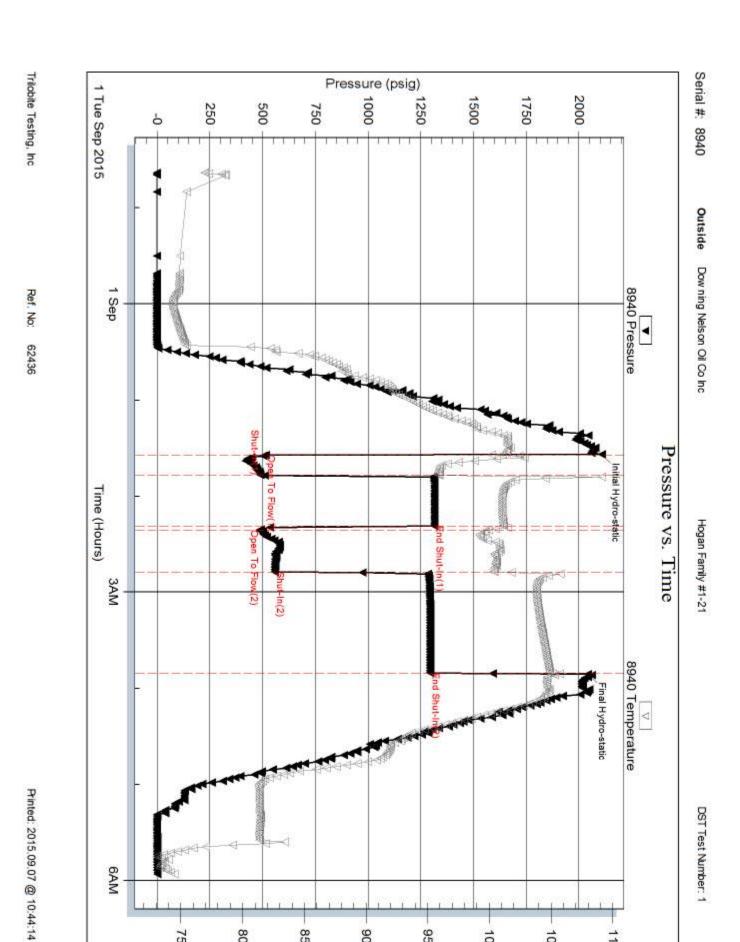

CORRECTION #1

KOLAR Document ID: 1311655

| Operator Name: _                                                              |                                     |                                          |                                           | Lease Name                              | e:                      |                              |                      | Well #:                                                                   |                                                                           |
|-------------------------------------------------------------------------------|-------------------------------------|------------------------------------------|-------------------------------------------|-----------------------------------------|-------------------------|------------------------------|----------------------|---------------------------------------------------------------------------|---------------------------------------------------------------------------|
| SecTwp.                                                                       | S. R.                               | Ea                                       | st West                                   | County:                                 |                         |                              |                      |                                                                           |                                                                           |
| open and closed, the and flow rates if ga                                     | flowing and shu<br>as to surface te | t-in pressures, w<br>st, along with fina | hether shut-in pre<br>ll chart(s). Attach | essure reached a extra sheet if m       | static lev<br>nore spac | el, hydrosta<br>ce is needed | tic pressures,<br>d. | bottom hole tempe                                                         | val tested, time tool erature, fluid recovery,  v. Digital electronic log |
| files must be subm                                                            | nitted in LAS ve                    | ersion 2.0 or newe                       | er AND an image                           | file (TIFF or PD                        | F).                     |                              |                      |                                                                           |                                                                           |
| Drill Stem Tests Ta                                                           |                                     |                                          | Yes No                                    |                                         | Log                     | Formatio                     | on (Top), Dept       |                                                                           | Sample                                                                    |
| Samples Sent to 0                                                             | Geological Surv                     | ey                                       | Yes No                                    |                                         | Name                    |                              |                      | Тор                                                                       | Datum                                                                     |
| Cores Taken<br>Electric Log Run<br>Geolgist Report / I<br>List All E. Logs Ru | _                                   |                                          | Yes No Yes No Yes No                      |                                         |                         |                              |                      |                                                                           |                                                                           |
|                                                                               |                                     | Re                                       | CASING eport all strings set-o            | RECORD                                  | New [                   | Used                         | on, etc.             |                                                                           |                                                                           |
| Purpose of Strir                                                              |                                     | Hole                                     | Size Casing<br>Set (In O.D.)              | Weight<br>Lbs. / Ft.                    |                         | Setting<br>Depth             | Type of<br>Cement    | # Sacks<br>Used                                                           | Type and Percent<br>Additives                                             |
|                                                                               |                                     |                                          |                                           |                                         |                         |                              |                      |                                                                           |                                                                           |
|                                                                               |                                     |                                          | ADDITIONAL                                | CEMENTING /                             | SQUEEZ                  | E RECORD                     |                      |                                                                           |                                                                           |
| Purpose:                                                                      |                                     | epth Ty<br>Bottom                        | pe of Cement                              | # Sacks Used Type and Percent Additives |                         |                              |                      |                                                                           |                                                                           |
| Perforate Protect Casi                                                        |                                     |                                          |                                           |                                         |                         |                              |                      |                                                                           |                                                                           |
| Plug Back T<br>Plug Off Zor                                                   |                                     |                                          |                                           |                                         |                         |                              |                      |                                                                           |                                                                           |
| Did you perform a     Does the volume     Was the hydraulic                   | of the total base f                 | luid of the hydraulic                    | fracturing treatment                      |                                         | _                       | Yes Yes Yes                  | No (If No            | o, skip questions 2 an<br>o, skip question 3)<br>o, fill out Page Three ( | •                                                                         |
| Date of first Product Injection:                                              | tion/Injection or Re                | esumed Production                        |                                           | hod:                                    | Gas                     | Lift                         | other (Explain) _    |                                                                           |                                                                           |
| Estimated Production Per 24 Hours                                             | on                                  | Oil Bbls.                                | Gas                                       |                                         | Water                   |                              | bls.                 | Gas-Oil Ratio                                                             | Gravity                                                                   |
|                                                                               | SITION OF GAS:                      | on Lease                                 | N Open Hole                               |                                         | ually Com               | np. Con                      | nmingled             | PRODUCTIC<br>Top                                                          | N INTERVAL:<br>Bottom                                                     |
| (If vented                                                                    | l, Submit ACO-18.)                  |                                          |                                           | (Si                                     | ubmit ACO               | -5) (Subi                    | mit ACO-4)           |                                                                           |                                                                           |
| Shots Per<br>Foot                                                             | Perforation<br>Top                  | Perforation<br>Bottom                    | Bridge Plug<br>Type                       | Bridge Plug<br>Set At                   |                         | Acid,                        |                      | Cementing Squeeze<br>Kind of Material Used)                               | Record                                                                    |
|                                                                               |                                     |                                          |                                           |                                         |                         |                              |                      |                                                                           |                                                                           |
|                                                                               |                                     |                                          |                                           |                                         |                         |                              |                      |                                                                           |                                                                           |
|                                                                               |                                     |                                          |                                           |                                         |                         |                              |                      |                                                                           |                                                                           |
|                                                                               |                                     |                                          |                                           |                                         |                         |                              |                      |                                                                           |                                                                           |
|                                                                               |                                     |                                          |                                           |                                         |                         |                              |                      |                                                                           |                                                                           |
| TUBING RECORD:                                                                | : Size:                             | Set A                                    | At:                                       | Packer At:                              |                         |                              |                      |                                                                           |                                                                           |