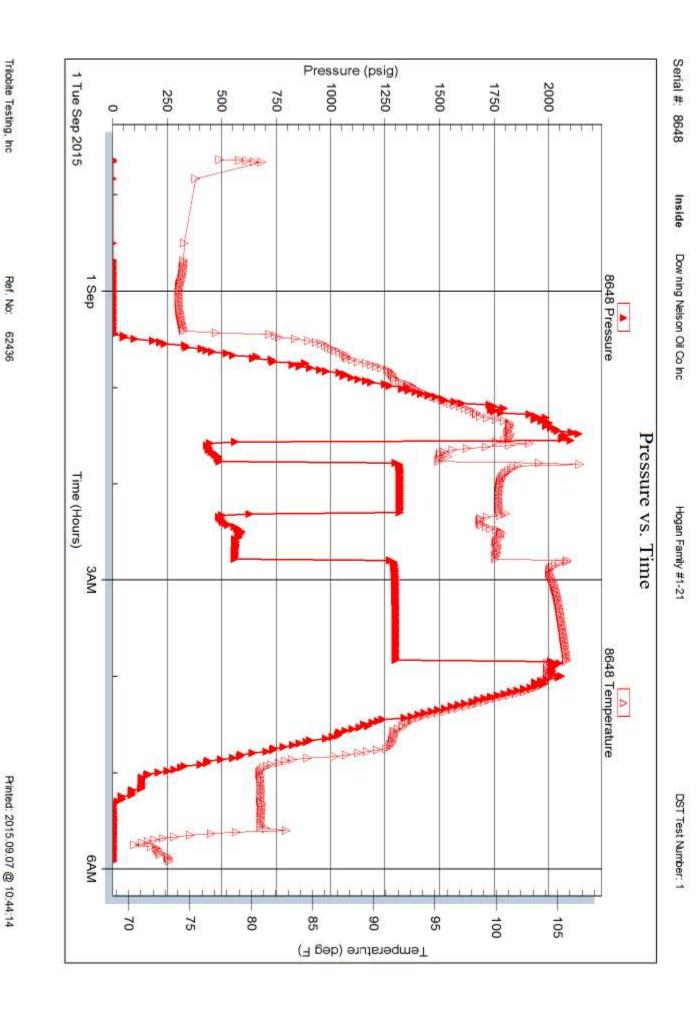

CORRECTION #1

KOLAR Document ID: 1311655

| Operator Name: _                                                              |                                     |                                          |                                           | Lease Name                              | e:                      |                              |                      | Well #:                                                                   |                                                                           |
|-------------------------------------------------------------------------------|-------------------------------------|------------------------------------------|-------------------------------------------|-----------------------------------------|-------------------------|------------------------------|----------------------|---------------------------------------------------------------------------|---------------------------------------------------------------------------|
| SecTwp.                                                                       | S. R.                               | Ea                                       | st West                                   | County:                                 |                         |                              |                      |                                                                           |                                                                           |
| open and closed, the and flow rates if ga                                     | flowing and shu<br>as to surface te | t-in pressures, w<br>st, along with fina | hether shut-in pre<br>ll chart(s). Attach | essure reached a extra sheet if m       | static lev<br>nore spac | el, hydrosta<br>ce is needed | tic pressures,<br>d. | bottom hole tempe                                                         | val tested, time tool erature, fluid recovery,  v. Digital electronic log |
| files must be subm                                                            | nitted in LAS ve                    | ersion 2.0 or newe                       | er AND an image                           | file (TIFF or PD                        | F).                     |                              |                      |                                                                           |                                                                           |
| Drill Stem Tests Ta                                                           |                                     |                                          | Yes No                                    |                                         | Log                     | Formatio                     | on (Top), Dept       |                                                                           | Sample                                                                    |
| Samples Sent to 0                                                             | Geological Surv                     | ey                                       | Yes No                                    |                                         | Name                    |                              |                      | Тор                                                                       | Datum                                                                     |
| Cores Taken<br>Electric Log Run<br>Geolgist Report / I<br>List All E. Logs Ru | _                                   |                                          | Yes No Yes No Yes No                      |                                         |                         |                              |                      |                                                                           |                                                                           |
|                                                                               |                                     | Re                                       | CASING eport all strings set-o            | RECORD                                  | New [                   | Used                         | on, etc.             |                                                                           |                                                                           |
| Purpose of Strir                                                              |                                     | Hole                                     | Size Casing<br>Set (In O.D.)              | Weight<br>Lbs. / Ft.                    |                         | Setting<br>Depth             | Type of<br>Cement    | # Sacks<br>Used                                                           | Type and Percent<br>Additives                                             |
|                                                                               |                                     |                                          |                                           |                                         |                         |                              |                      |                                                                           |                                                                           |
|                                                                               |                                     |                                          | ADDITIONAL                                | CEMENTING /                             | SQUEEZ                  | E RECORD                     |                      |                                                                           |                                                                           |
| Purpose:                                                                      |                                     | epth Ty<br>Bottom                        | pe of Cement                              | # Sacks Used Type and Percent Additives |                         |                              |                      |                                                                           |                                                                           |
| Perforate Protect Casi                                                        |                                     |                                          |                                           |                                         |                         |                              |                      |                                                                           |                                                                           |
| Plug Back T<br>Plug Off Zor                                                   |                                     |                                          |                                           |                                         |                         |                              |                      |                                                                           |                                                                           |
| Did you perform a     Does the volume     Was the hydraulic                   | of the total base f                 | luid of the hydraulic                    | fracturing treatment                      |                                         | _                       | Yes Yes Yes                  | No (If No            | o, skip questions 2 an<br>o, skip question 3)<br>o, fill out Page Three ( | •                                                                         |
| Date of first Product Injection:                                              | tion/Injection or Re                | esumed Production                        |                                           | hod:                                    | Gas                     | Lift                         | other (Explain) _    |                                                                           |                                                                           |
| Estimated Production Per 24 Hours                                             | on                                  | Oil Bbls.                                | Gas                                       |                                         | Water                   |                              | bls.                 | Gas-Oil Ratio                                                             | Gravity                                                                   |
|                                                                               | SITION OF GAS:                      | on Lease                                 | N Open Hole                               |                                         | ually Com               | np. Con                      | nmingled             | PRODUCTIC<br>Top                                                          | N INTERVAL:<br>Bottom                                                     |
| (If vented                                                                    | l, Submit ACO-18.)                  |                                          |                                           | (Si                                     | ubmit ACO               | -5) (Subi                    | mit ACO-4)           |                                                                           |                                                                           |
| Shots Per<br>Foot                                                             | Perforation<br>Top                  | Perforation<br>Bottom                    | Bridge Plug<br>Type                       | Bridge Plug<br>Set At                   |                         | Acid,                        |                      | Cementing Squeeze<br>Kind of Material Used)                               | Record                                                                    |
|                                                                               |                                     |                                          |                                           |                                         |                         |                              |                      |                                                                           |                                                                           |
|                                                                               |                                     |                                          |                                           |                                         |                         |                              |                      |                                                                           |                                                                           |
|                                                                               |                                     |                                          |                                           |                                         |                         |                              |                      |                                                                           |                                                                           |
|                                                                               |                                     |                                          |                                           |                                         |                         |                              |                      |                                                                           |                                                                           |
|                                                                               |                                     |                                          |                                           |                                         |                         |                              |                      |                                                                           |                                                                           |
| TUBING RECORD:                                                                | : Size:                             | Set A                                    | At:                                       | Packer At:                              |                         |                              |                      |                                                                           |                                                                           |