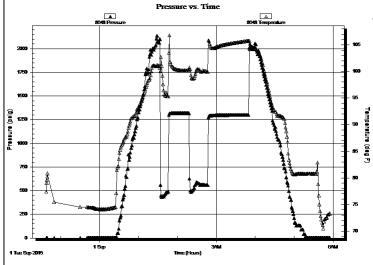

CORRECTION #1

KOLAR Document ID: 1311655

| Operator Name: _                                                              |                                     |                                          |                                           | Lease Name                              | e:                      |                              |                      | Well #:                                                                   |                                                                           |
|-------------------------------------------------------------------------------|-------------------------------------|------------------------------------------|-------------------------------------------|-----------------------------------------|-------------------------|------------------------------|----------------------|---------------------------------------------------------------------------|---------------------------------------------------------------------------|
| SecTwp.                                                                       | S. R.                               | Ea                                       | st West                                   | County:                                 |                         |                              |                      |                                                                           |                                                                           |
| open and closed, the and flow rates if ga                                     | flowing and shu<br>as to surface te | t-in pressures, w<br>st, along with fina | hether shut-in pre<br>ll chart(s). Attach | essure reached a extra sheet if m       | static lev<br>nore spac | el, hydrosta<br>ce is needed | tic pressures,<br>d. | bottom hole tempe                                                         | val tested, time tool erature, fluid recovery,  v. Digital electronic log |
| files must be subm                                                            | nitted in LAS ve                    | ersion 2.0 or newe                       | er AND an image                           | file (TIFF or PD                        | F).                     |                              |                      |                                                                           |                                                                           |
| Drill Stem Tests Ta                                                           |                                     |                                          | Yes No                                    |                                         | Log                     | Formatio                     | on (Top), Dept       |                                                                           | Sample                                                                    |
| Samples Sent to 0                                                             | Geological Surv                     | ey                                       | Yes No                                    |                                         | Name                    |                              |                      | Тор                                                                       | Datum                                                                     |
| Cores Taken<br>Electric Log Run<br>Geolgist Report / I<br>List All E. Logs Ru | _                                   |                                          | Yes No Yes No Yes No                      |                                         |                         |                              |                      |                                                                           |                                                                           |
|                                                                               |                                     | Re                                       | CASING eport all strings set-o            | RECORD                                  | New [                   | Used                         | on, etc.             |                                                                           |                                                                           |
| Purpose of Strir                                                              |                                     | Hole                                     | Size Casing<br>Set (In O.D.)              | Weight<br>Lbs. / Ft.                    |                         | Setting<br>Depth             | Type of<br>Cement    | # Sacks<br>Used                                                           | Type and Percent<br>Additives                                             |
|                                                                               |                                     |                                          |                                           |                                         |                         |                              |                      |                                                                           |                                                                           |
|                                                                               |                                     |                                          | ADDITIONAL                                | CEMENTING /                             | SQUEEZ                  | E RECORD                     |                      |                                                                           |                                                                           |
| Purpose:                                                                      |                                     | epth Ty<br>Bottom                        | pe of Cement                              | # Sacks Used Type and Percent Additives |                         |                              |                      |                                                                           |                                                                           |
| Perforate Protect Casi                                                        |                                     |                                          |                                           |                                         |                         |                              |                      |                                                                           |                                                                           |
| Plug Back T<br>Plug Off Zor                                                   |                                     |                                          |                                           |                                         |                         |                              |                      |                                                                           |                                                                           |
| Did you perform a     Does the volume     Was the hydraulic                   | of the total base f                 | luid of the hydraulic                    | fracturing treatment                      |                                         | _                       | Yes Yes Yes                  | No (If No            | o, skip questions 2 an<br>o, skip question 3)<br>o, fill out Page Three ( | •                                                                         |
| Date of first Product Injection:                                              | tion/Injection or Re                | esumed Production                        |                                           | hod:                                    | Gas                     | Lift                         | other (Explain) _    |                                                                           |                                                                           |
| Estimated Production Per 24 Hours                                             | on                                  | Oil Bbls.                                | Gas                                       |                                         | Water                   |                              | bls.                 | Gas-Oil Ratio                                                             | Gravity                                                                   |
|                                                                               | SITION OF GAS:                      | on Lease                                 | N Open Hole                               |                                         | ually Com               | np. Con                      | nmingled             | PRODUCTIC<br>Top                                                          | N INTERVAL:<br>Bottom                                                     |
| (If vented                                                                    | l, Submit ACO-18.)                  |                                          |                                           | (Si                                     | ubmit ACO               | -5) (Subi                    | mit ACO-4)           |                                                                           |                                                                           |
| Shots Per<br>Foot                                                             | Perforation<br>Top                  | Perforation<br>Bottom                    | Bridge Plug<br>Type                       | Bridge Plug<br>Set At                   |                         | Acid,                        |                      | Cementing Squeeze<br>Kind of Material Used)                               | Record                                                                    |
|                                                                               |                                     |                                          |                                           |                                         |                         |                              |                      |                                                                           |                                                                           |
|                                                                               |                                     |                                          |                                           |                                         |                         |                              |                      |                                                                           |                                                                           |
|                                                                               |                                     |                                          |                                           |                                         |                         |                              |                      |                                                                           |                                                                           |
|                                                                               |                                     |                                          |                                           |                                         |                         |                              |                      |                                                                           |                                                                           |
|                                                                               |                                     |                                          |                                           |                                         |                         |                              |                      |                                                                           |                                                                           |
| TUBING RECORD:                                                                | : Size:                             | Set A                                    | At:                                       | Packer At:                              |                         |                              |                      |                                                                           |                                                                           |