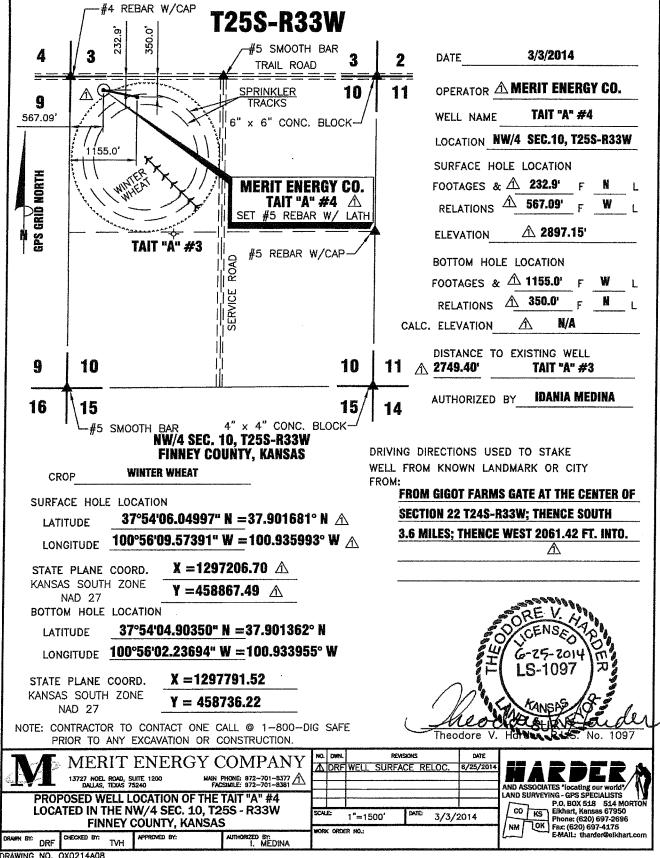

# WELL COMPLETION FORM WELL HISTORY - DESCRIPTION OF WELL & LEASE

| OPERATOR: License #                                   | API No. 15                                               |
|-------------------------------------------------------|----------------------------------------------------------|
| Name:                                                 | Spot Description:                                        |
| Address 1:                                            | SecTwpS. R                                               |
| Address 2:                                            | Feet from North / South Line of Section                  |
| City:                                                 | Feet from _ East / _ West Line of Section                |
| Contact Person:                                       | Footages Calculated from Nearest Outside Section Corner: |
| Phone: ()                                             | □NE □NW □SE □SW                                          |
| CONTRACTOR: License #                                 | GPS Location: Lat:, Long:                                |
| Name:                                                 | (e.g. xx.xxxxx) (e.gxxx.xxxxx)  Datum: NAD27 NAD83 WGS84 |
| Wellsite Geologist:                                   |                                                          |
| Purchaser:                                            | County:                                                  |
| Designate Type of Completion:                         | Lease Name: Well #:                                      |
| ☐ New Well ☐ Re-Entry ☐ Workover                      | Field Name:                                              |
| ☐ Oil ☐ WSW ☐ SWD ☐ SIOW                              | Producing Formation:                                     |
| Gas D&A ENHR SIGW                                     | Elevation: Ground: Kelly Bushing:                        |
| ☐ OG ☐ GSW ☐ Temp. Abd.                               | Total Vertical Depth: Plug Back Total Depth:             |
| CM (Coal Bed Methane)                                 | Amount of Surface Pipe Set and Cemented at: Feet         |
| Cathodic Other (Core, Expl., etc.):                   | Multiple Stage Cementing Collar Used? Yes No             |
| If Workover/Re-entry: Old Well Info as follows:       | If yes, show depth set: Feet                             |
| Operator:                                             | If Alternate II completion, cement circulated from:      |
| Well Name:                                            | feet depth to:w/sx cmt.                                  |
| Original Comp. Date: Original Total Depth:            |                                                          |
| ☐ Deepening ☐ Re-perf. ☐ Conv. to ENHR ☐ Conv. to SWD | Drilling Fluid Management Plan                           |
| ☐ Plug Back ☐ Conv. to GSW ☐ Conv. to Producer        | (Data must be collected from the Reserve Pit)            |
| Commingled Permit #:                                  | Chloride content:ppm Fluid volume:bbls                   |
| Dual Completion Permit #:                             | Dewatering method used:                                  |
| SWD Permit #:                                         | Location of fluid disposal if hauled offsite:            |
| ENHR Permit #:                                        |                                                          |
| GSW Permit #:                                         | Operator Name:                                           |
|                                                       | Lease Name: License #:                                   |
| Spud Date or Date Reached TD Completion Date or       | QuarterSecTwpS. R East West                              |
| Recompletion Date Recompletion Date                   | Countv: Permit #:                                        |

# CONFIDENTIAL WELL COMPLETION FORM WELL HISTORY - DESCRIPTION OF WELL & LEASE

| OPERATOR: License #                                   | API No. 15                                               |
|-------------------------------------------------------|----------------------------------------------------------|
| Name:                                                 | Spot Description:                                        |
| Address 1:                                            | SecTwpS. R 🔲 East 🗌 West                                 |
| Address 2:                                            | Feet from North / South Line of Section                  |
| City:                                                 | Feet from _ East / _ West Line of Section                |
| Contact Person:                                       | Footages Calculated from Nearest Outside Section Corner: |
| Phone: ()                                             | □NE □NW □SE □SW                                          |
| CONTRACTOR: License #                                 | GPS Location: Lat:, Long:                                |
| Name:                                                 | (e.g. xx.xxxxx) (e.gxxx.xxxxx)  Datum: NAD27 NAD83 WGS84 |
| Wellsite Geologist:                                   |                                                          |
| Purchaser:                                            | County:                                                  |
| Designate Type of Completion:                         | Lease Name: Well #:                                      |
| ☐ New Well ☐ Re-Entry ☐ Workover                      | Field Name:                                              |
| ☐ Oil ☐ WSW ☐ SWD ☐ SIOW                              | Producing Formation:                                     |
| Gas D&A ENHR SIGW                                     | Elevation: Ground: Kelly Bushing:                        |
| ☐ OG ☐ GSW ☐ Temp. Abd.                               | Total Vertical Depth: Plug Back Total Depth:             |
| CM (Coal Bed Methane)                                 | Amount of Surface Pipe Set and Cemented at: Feet         |
| Cathodic Other (Core, Expl., etc.):                   | Multiple Stage Cementing Collar Used? Yes No             |
| If Workover/Re-entry: Old Well Info as follows:       | If yes, show depth set: Feet                             |
| Operator:                                             | If Alternate II completion, cement circulated from:      |
| Well Name:                                            | feet depth to:w/sx cmt.                                  |
| Original Comp. Date: Original Total Depth:            |                                                          |
| ☐ Deepening ☐ Re-perf. ☐ Conv. to ENHR ☐ Conv. to SWD | Drilling Fluid Management Plan                           |
| ☐ Plug Back ☐ Conv. to GSW ☐ Conv. to Producer        | (Data must be collected from the Reserve Pit)            |
| Commingled Permit #:                                  | Chloride content:ppm Fluid volume:bbls                   |
| Dual Completion Permit #:                             | Dewatering method used:                                  |
| SWD Permit #:                                         | Location of fluid disposal if hauled offsite:            |
| ENHR Permit #:                                        |                                                          |
| GSW Permit #:                                         | Operator Name:                                           |
|                                                       | Lease Name: License #:                                   |
| Spud Date or Date Reached TD Completion Date or       | QuarterSecTwpS. R East West                              |
| Recompletion Date Recompletion Date                   | Countv: Permit #:                                        |