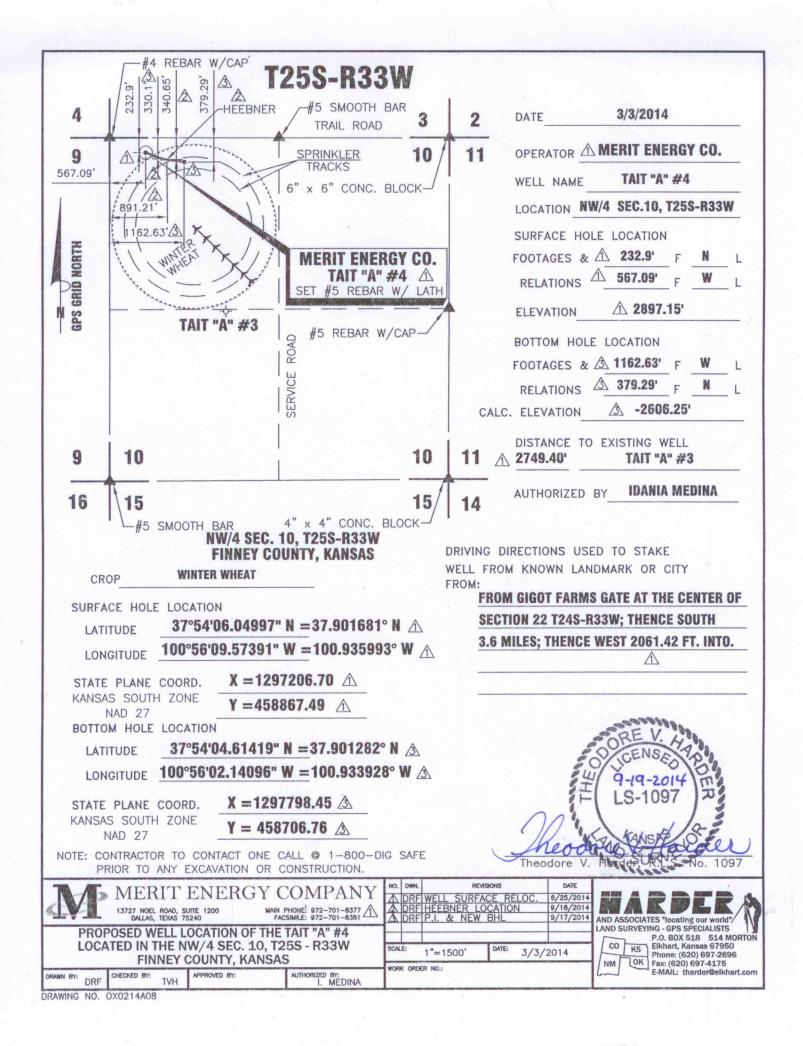

# WELL COMPLETION FORM WELL HISTORY - DESCRIPTION OF WELL & LEASE

| OPERATOR: License #                                   | API No. 15                                               |
|-------------------------------------------------------|----------------------------------------------------------|
| Name:                                                 | Spot Description:                                        |
| Address 1:                                            | SecTwpS. R                                               |
| Address 2:                                            | Feet from North / South Line of Section                  |
| City:                                                 | Feet from _ East / _ West Line of Section                |
| Contact Person:                                       | Footages Calculated from Nearest Outside Section Corner: |
| Phone: ()                                             | □NE □NW □SE □SW                                          |
| CONTRACTOR: License #                                 | GPS Location: Lat:, Long:                                |
| Name:                                                 | (e.g. xx.xxxxx) (e.gxxx.xxxxx)  Datum: NAD27 NAD83 WGS84 |
| Wellsite Geologist:                                   |                                                          |
| Purchaser:                                            | County:                                                  |
| Designate Type of Completion:                         | Lease Name: Well #:                                      |
| ☐ New Well ☐ Re-Entry ☐ Workover                      | Field Name:                                              |
| ☐ Oil ☐ WSW ☐ SWD ☐ SIOW                              | Producing Formation:                                     |
| Gas D&A ENHR SIGW                                     | Elevation: Ground: Kelly Bushing:                        |
| ☐ OG ☐ GSW ☐ Temp. Abd.                               | Total Vertical Depth: Plug Back Total Depth:             |
| CM (Coal Bed Methane)                                 | Amount of Surface Pipe Set and Cemented at: Feet         |
| Cathodic Other (Core, Expl., etc.):                   | Multiple Stage Cementing Collar Used? Yes No             |
| If Workover/Re-entry: Old Well Info as follows:       | If yes, show depth set: Feet                             |
| Operator:                                             | If Alternate II completion, cement circulated from:      |
| Well Name:                                            | feet depth to:w/sx cmt.                                  |
| Original Comp. Date: Original Total Depth:            |                                                          |
| ☐ Deepening ☐ Re-perf. ☐ Conv. to ENHR ☐ Conv. to SWD | Drilling Fluid Management Plan                           |
| ☐ Plug Back ☐ Conv. to GSW ☐ Conv. to Producer        | (Data must be collected from the Reserve Pit)            |
| Commingled Permit #:                                  | Chloride content:ppm Fluid volume:bbls                   |
| Dual Completion Permit #:                             | Dewatering method used:                                  |
| SWD Permit #:                                         | Location of fluid disposal if hauled offsite:            |
| ENHR Permit #:                                        |                                                          |
| GSW Permit #:                                         | Operator Name:                                           |
|                                                       | Lease Name: License #:                                   |
| Spud Date or Date Reached TD Completion Date or       | QuarterSecTwpS. R East West                              |
| Recompletion Date Recompletion Date                   | Countv: Permit #:                                        |

# CONFIDENTIAL WELL COMPLETION FORM WELL HISTORY - DESCRIPTION OF WELL & LEASE

| OPERATOR: License #                                   | API No. 15                                               |
|-------------------------------------------------------|----------------------------------------------------------|
| Name:                                                 | Spot Description:                                        |
| Address 1:                                            | SecTwpS. R 🔲 East 🗌 West                                 |
| Address 2:                                            | Feet from North / South Line of Section                  |
| City:                                                 | Feet from _ East / _ West Line of Section                |
| Contact Person:                                       | Footages Calculated from Nearest Outside Section Corner: |
| Phone: ()                                             | □NE □NW □SE □SW                                          |
| CONTRACTOR: License #                                 | GPS Location: Lat:, Long:                                |
| Name:                                                 | (e.g. xx.xxxxx) (e.gxxx.xxxxx)  Datum: NAD27 NAD83 WGS84 |
| Wellsite Geologist:                                   |                                                          |
| Purchaser:                                            | County:                                                  |
| Designate Type of Completion:                         | Lease Name: Well #:                                      |
| ☐ New Well ☐ Re-Entry ☐ Workover                      | Field Name:                                              |
| ☐ Oil ☐ WSW ☐ SWD ☐ SIOW                              | Producing Formation:                                     |
| Gas D&A ENHR SIGW                                     | Elevation: Ground: Kelly Bushing:                        |
| ☐ OG ☐ GSW ☐ Temp. Abd.                               | Total Vertical Depth: Plug Back Total Depth:             |
| CM (Coal Bed Methane)                                 | Amount of Surface Pipe Set and Cemented at: Feet         |
| Cathodic Other (Core, Expl., etc.):                   | Multiple Stage Cementing Collar Used? Yes No             |
| If Workover/Re-entry: Old Well Info as follows:       | If yes, show depth set: Feet                             |
| Operator:                                             | If Alternate II completion, cement circulated from:      |
| Well Name:                                            | feet depth to:w/sx cmt.                                  |
| Original Comp. Date: Original Total Depth:            |                                                          |
| ☐ Deepening ☐ Re-perf. ☐ Conv. to ENHR ☐ Conv. to SWD | Drilling Fluid Management Plan                           |
| ☐ Plug Back ☐ Conv. to GSW ☐ Conv. to Producer        | (Data must be collected from the Reserve Pit)            |
| Commingled Permit #:                                  | Chloride content:ppm Fluid volume:bbls                   |
| Dual Completion Permit #:                             | Dewatering method used:                                  |
| SWD Permit #:                                         | Location of fluid disposal if hauled offsite:            |
| ENHR Permit #:                                        |                                                          |
| GSW Permit #:                                         | Operator Name:                                           |
|                                                       | Lease Name: License #:                                   |
| Spud Date or Date Reached TD Completion Date or       | QuarterSecTwpS. R East West                              |
| Recompletion Date Recompletion Date                   | Countv: Permit #:                                        |