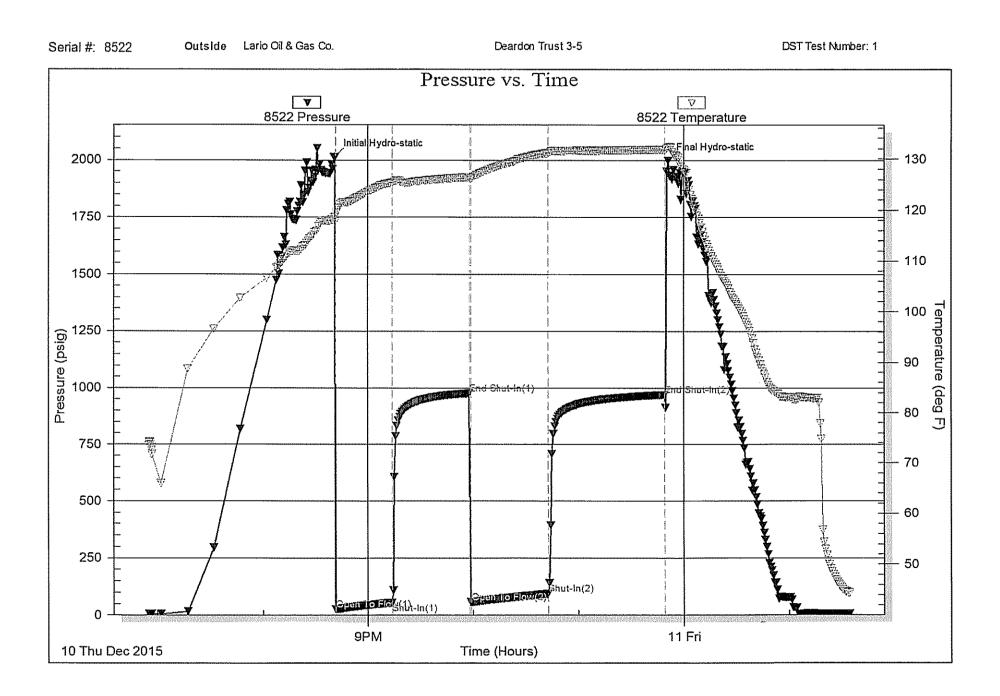

| 125.00         mcw 35m 65w           15.00         oil 100o                                       | 0.210                                                              |
| Total Length:                                                                                                                                | 140.00 ft Total Volume: 1.963 bbl                                                                 |                                                                    |
| Num Fluid Sam<br>Laboratory Nan<br>Recovery Com                                                                                              |                                                                                                   |                                                                    |



Ref. No: 64626

Printed: 2015.12.11 @ 06:40:59

| RILOBITE                                                                                                                                            | DRILL STEM TE                              | ST REP                 | ORT                                                |             |                                  |                        |              |
|-----------------------------------------------------------------------------------------------------------------------------------------------------|--------------------------------------------|------------------------|----------------------------------------------------|-------------|----------------------------------|------------------------|--------------|
|