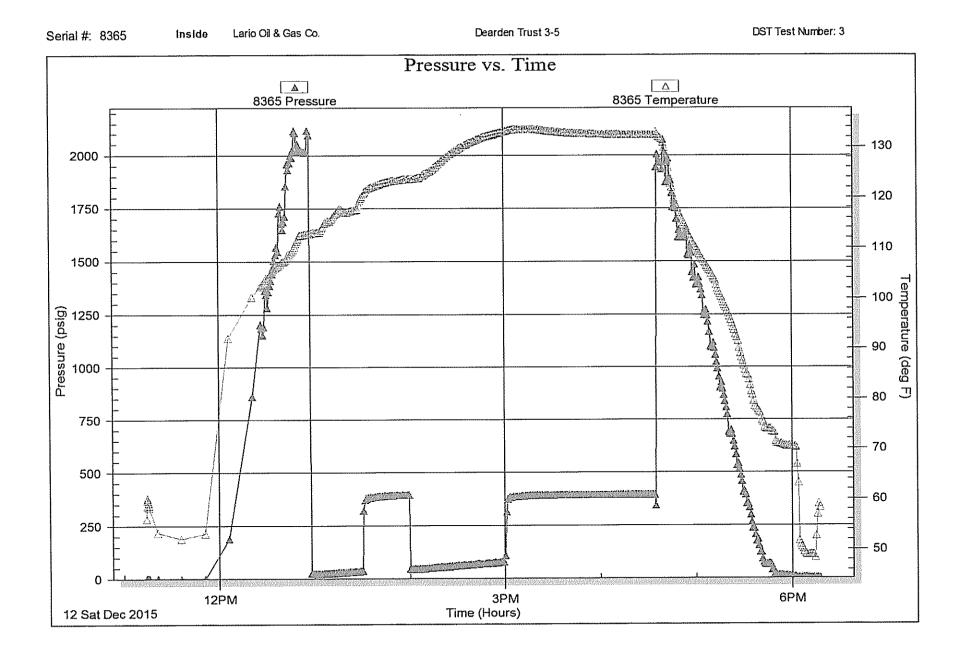

# CORRECTION #1

| Operator Name:                                                                                                                                                                                                                                                                                                                                                                                                                                   | Lease Name: Well #:                                                                                             |  |  |  |  |
|--------------------------------------------------------------------------------------------------------------------------------------------------------------------------------------------------------------------------------------------------------------------------------------------------------------------------------------------------------------------------------------------------------------------------------------------------|-----------------------------------------------------------------------------------------------------------------|--|--|--|--|
| Sec TwpS. R East West                                                                                                                                                                                                                                                                                                                                                                                                                            | County:                                                                                                         |  |  |  |  |
| <b>INSTRUCTIONS:</b> Show important tops of formations penetrated. Detail all cores. Report all final copies of drill stems tests giving interval tested, time tool open and closed, flowing and shut-in pressures, whether shut-in pressure reached static level, hydrostatic pressures, bottom hole temperature, fluid recovery, and flow rates if gas to surface test, along with final chart(s). Attach extra sheet if more space is needed. |                                                                                                                 |  |  |  |  |
| Final Radioactivity Log, Final Logs run to obtain Geophysical Data files must be submitted in LAS version 2.0 or newer AND an image                                                                                                                                                                                                                                                                                                              | and Final Electric Logs must be emailed to kcc-well-logs@kcc.ks.gov. Digital electronic log file (TIFF or PDF). |  |  |  |  |
| Drill Stem Tests Taken                                                                                                                                                                                                                                                                                                                                                                                                                           | Log Formation (Top), Depth and Datum Sample                                                                     |  |  |  |  |