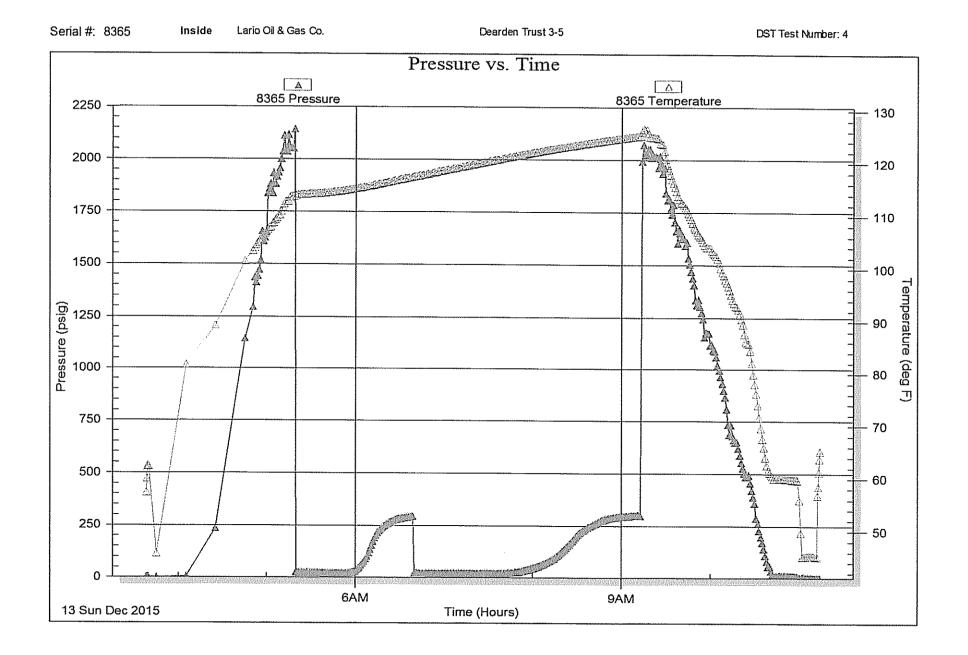

# CORRECTION #1

| Operator Name:                                                                                                                                                                                                                                                                                                                                                                                                                                   | Lease Name: Well #:                                                                                             |  |  |  |  |
|--------------------------------------------------------------------------------------------------------------------------------------------------------------------------------------------------------------------------------------------------------------------------------------------------------------------------------------------------------------------------------------------------------------------------------------------------|-----------------------------------------------------------------------------------------------------------------|--|--|--|--|
| Sec TwpS. R East West                                                                                                                                                                                                                                                                                                                                                                                                                            | County:                                                                                                         |  |  |  |  |
| <b>INSTRUCTIONS:</b> Show important tops of formations penetrated. Detail all cores. Report all final copies of drill stems tests giving interval tested, time tool open and closed, flowing and shut-in pressures, whether shut-in pressure reached static level, hydrostatic pressures, bottom hole temperature, fluid recovery, and flow rates if gas to surface test, along with final chart(s). Attach extra sheet if more space is needed. |                                                                                                                 |  |  |  |  |
| Final Radioactivity Log, Final Logs run to obtain Geophysical Data files must be submitted in LAS version 2.0 or newer AND an image                                                                                                                                                                                                                                                                                                              | and Final Electric Logs must be emailed to kcc-well-logs@kcc.ks.gov. Digital electronic log file (TIFF or PDF). |  |  |  |  |
| Drill Stem Tests Taken                                                                                                                                                                                                                                                                                                                                                                                                                           | Log Formation (Top), Depth and Datum Sample                                                                     |  |  |  |  |