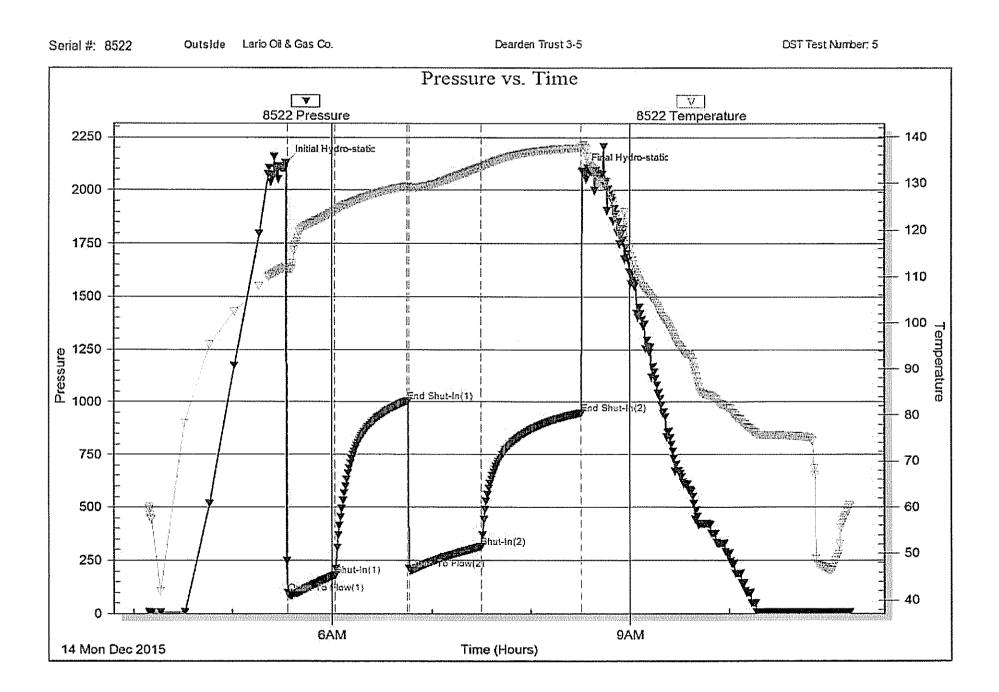

# CORRECTION #1

| Operator Name:                                                                                                                                                                                                                                                                                                                                                                                                                                   | Lease Name: Well #:                                                                                             |  |  |  |  |
|--------------------------------------------------------------------------------------------------------------------------------------------------------------------------------------------------------------------------------------------------------------------------------------------------------------------------------------------------------------------------------------------------------------------------------------------------|-----------------------------------------------------------------------------------------------------------------|--|--|--|--|
| Sec TwpS. R East West                                                                                                                                                                                                                                                                                                                                                                                                                            | County:                                                                                                         |  |  |  |  |
| <b>INSTRUCTIONS:</b> Show important tops of formations penetrated. Detail all cores. Report all final copies of drill stems tests giving interval tested, time tool open and closed, flowing and shut-in pressures, whether shut-in pressure reached static level, hydrostatic pressures, bottom hole temperature, fluid recovery, and flow rates if gas to surface test, along with final chart(s). Attach extra sheet if more space is needed. |                                                                                                                 |  |  |  |  |
| Final Radioactivity Log, Final Logs run to obtain Geophysical Data files must be submitted in LAS version 2.0 or newer AND an image                                                                                                                                                                                                                                                                                                              | and Final Electric Logs must be emailed to kcc-well-logs@kcc.ks.gov. Digital electronic log file (TIFF or PDF). |  |  |  |  |
| Drill Stem Tests Taken                                                                                                                                                                                                                                                                                                                                                                                                                           | Log Formation (Top), Depth and Datum Sample                                                                     |  |  |  |  |