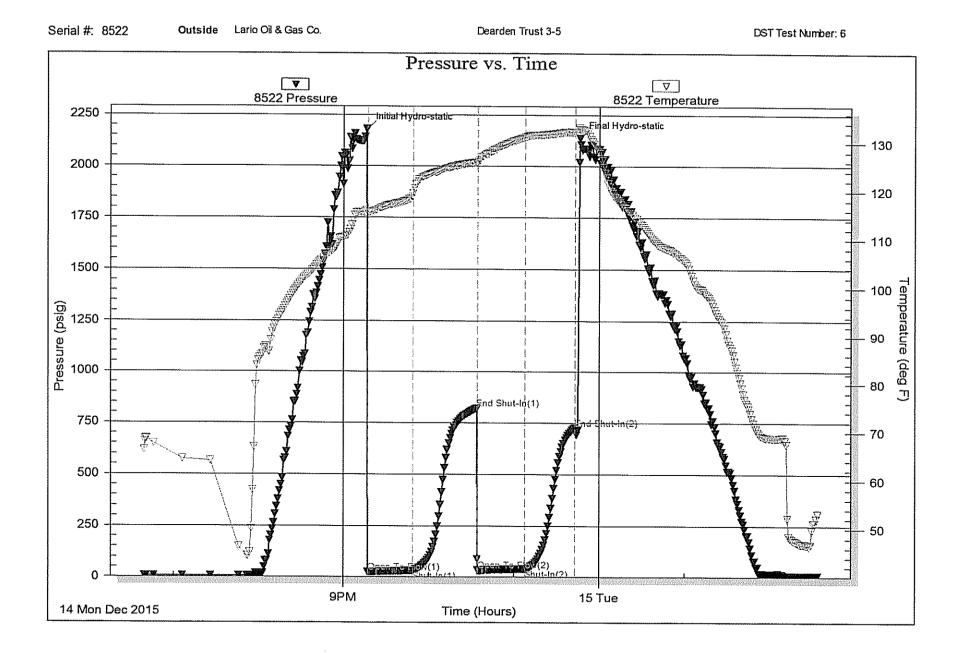

# CORRECTION #1

| Operator Name:                                                                                                                                                                                                                                                                                                                                                                                                                                   | Lease Name: Well #:                                                                                             |  |  |  |  |
|--------------------------------------------------------------------------------------------------------------------------------------------------------------------------------------------------------------------------------------------------------------------------------------------------------------------------------------------------------------------------------------------------------------------------------------------------|-----------------------------------------------------------------------------------------------------------------|--|--|--|--|
| Sec TwpS. R East West                                                                                                                                                                                                                                                                                                                                                                                                                            | County:                                                                                                         |  |  |  |  |
| <b>INSTRUCTIONS:</b> Show important tops of formations penetrated. Detail all cores. Report all final copies of drill stems tests giving interval tested, time tool open and closed, flowing and shut-in pressures, whether shut-in pressure reached static level, hydrostatic pressures, bottom hole temperature, fluid recovery, and flow rates if gas to surface test, along with final chart(s). Attach extra sheet if more space is needed. |                                                                                                                 |  |  |  |  |
| Final Radioactivity Log, Final Logs run to obtain Geophysical Data files must be submitted in LAS version 2.0 or newer AND an image                                                                                                                                                                                                                                                                                                              | and Final Electric Logs must be emailed to kcc-well-logs@kcc.ks.gov. Digital electronic log file (TIFF or PDF). |  |  |  |  |
| Drill Stem Tests Taken                                                                                                                                                                                                                                                                                                                                                                                                                           | Log Formation (Top), Depth and Datum Sample                                                                     |  |  |  |  |