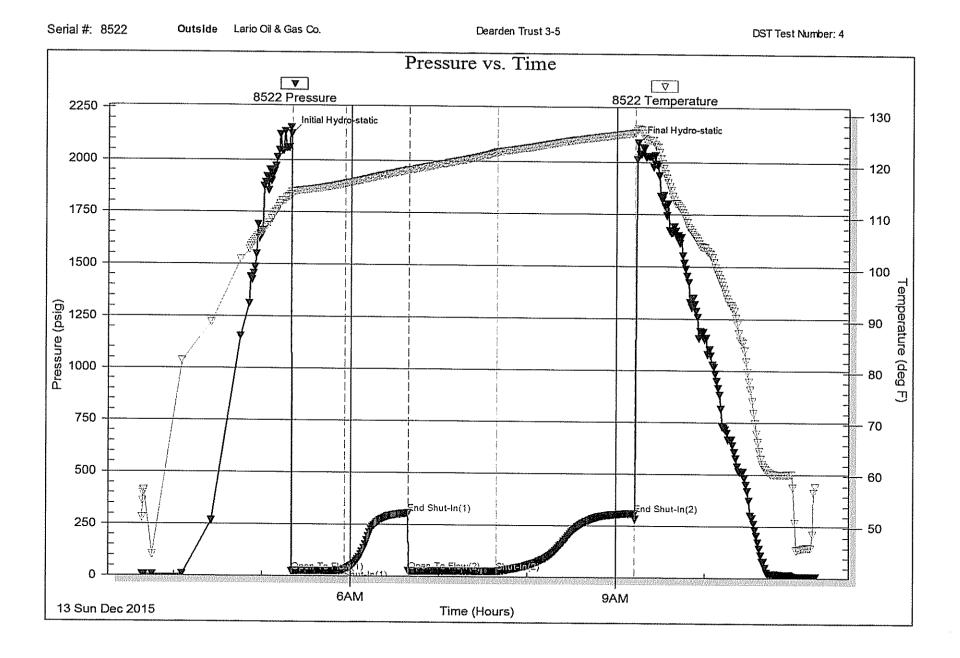

# CORRECTION #1

| Operator Name:                                                                                                                                                                                                                                                                                                                                                                                                                                   | Lease Name: Well #:                                                                                             |  |  |  |  |
|--------------------------------------------------------------------------------------------------------------------------------------------------------------------------------------------------------------------------------------------------------------------------------------------------------------------------------------------------------------------------------------------------------------------------------------------------|-----------------------------------------------------------------------------------------------------------------|--|--|--|--|
| Sec TwpS. R East West                                                                                                                                                                                                                                                                                                                                                                                                                            | County:                                                                                                         |  |  |  |  |
| <b>INSTRUCTIONS:</b> Show important tops of formations penetrated. Detail all cores. Report all final copies of drill stems tests giving interval tested, time tool open and closed, flowing and shut-in pressures, whether shut-in pressure reached static level, hydrostatic pressures, bottom hole temperature, fluid recovery, and flow rates if gas to surface test, along with final chart(s). Attach extra sheet if more space is needed. |                                                                                                                 |  |  |  |  |
| Final Radioactivity Log, Final Logs run to obtain Geophysical Data files must be submitted in LAS version 2.0 or newer AND an image                                                                                                                                                                                                                                                                                                              | and Final Electric Logs must be emailed to kcc-well-logs@kcc.ks.gov. Digital electronic log file (TIFF or PDF). |  |  |  |  |
| Drill Stem Tests Taken                                                                                                                                                                                                                                                                                                                                                                                                                           | Log Formation (Top), Depth and Datum Sample                                                                     |  |  |  |  |