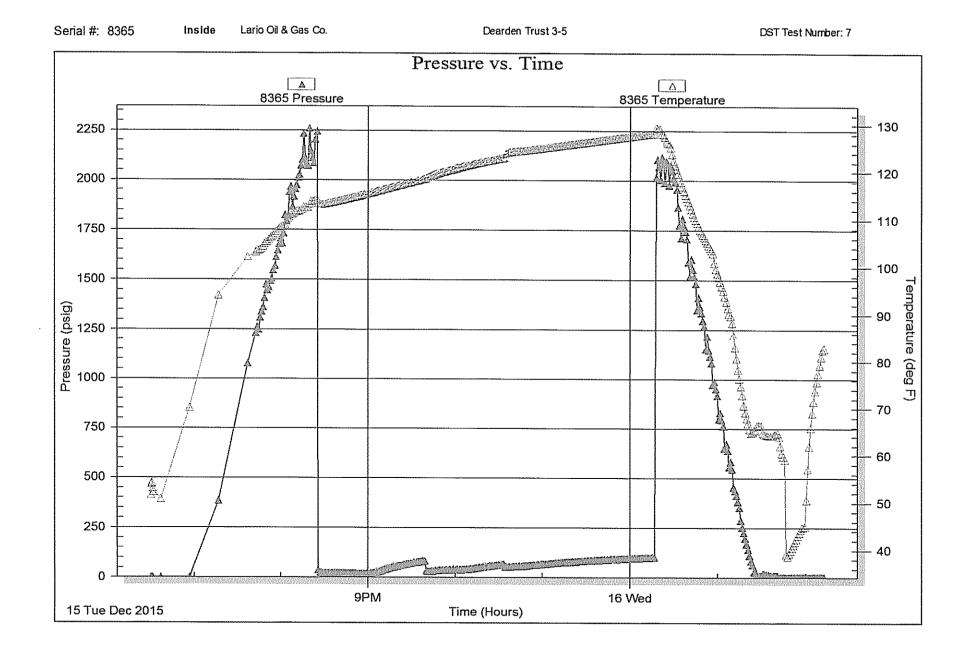

# CORRECTION #1

| Operator Name:                                                                                                                                                                                                                                                                                                                                                                                                                                   | Lease Name: Well #:                                                                                             |  |  |  |  |
|--------------------------------------------------------------------------------------------------------------------------------------------------------------------------------------------------------------------------------------------------------------------------------------------------------------------------------------------------------------------------------------------------------------------------------------------------|-----------------------------------------------------------------------------------------------------------------|--|--|--|--|
| Sec TwpS. R East West                                                                                                                                                                                                                                                                                                                                                                                                                            | County:                                                                                                         |  |  |  |  |
| <b>INSTRUCTIONS:</b> Show important tops of formations penetrated. Detail all cores. Report all final copies of drill stems tests giving interval tested, time tool open and closed, flowing and shut-in pressures, whether shut-in pressure reached static level, hydrostatic pressures, bottom hole temperature, fluid recovery, and flow rates if gas to surface test, along with final chart(s). Attach extra sheet if more space is needed. |                                                                                                                 |  |  |  |  |
| Final Radioactivity Log, Final Logs run to obtain Geophysical Data files must be submitted in LAS version 2.0 or newer AND an image                                                                                                                                                                                                                                                                                                              | and Final Electric Logs must be emailed to kcc-well-logs@kcc.ks.gov. Digital electronic log file (TIFF or PDF). |  |  |  |  |
| Drill Stem Tests Taken                                                                                                                                                                                                                                                                                                                                                                                                                           | Log Formation (Top), Depth and Datum Sample                                                                     |  |  |  |  |