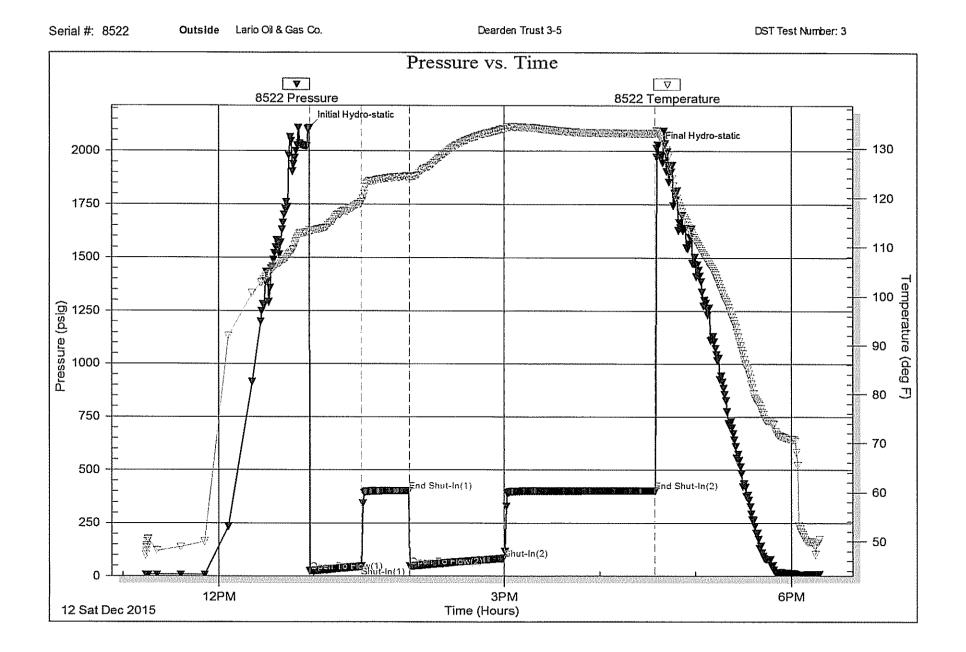

| Num Fluid Sam<br>Laboratory Nan                                                                        | ne:    |                                        | Num Gas Bombs:<br>Laboratory Locatio<br>44f + 57000ppm                                | 0<br>m:   | Serial #                 | <b>€</b>                    |                          |
|                                                                                                    |                                                                                                        |        |                                        |                                                                                       |           |                          |                             |                          |



Ref. No: 64628

Printed: 2015.12.12 @ 21:23:00

ŧ



Ref. No: 64628

Printed: 2015.12.12 @ 21:23:01

| RILOBITE