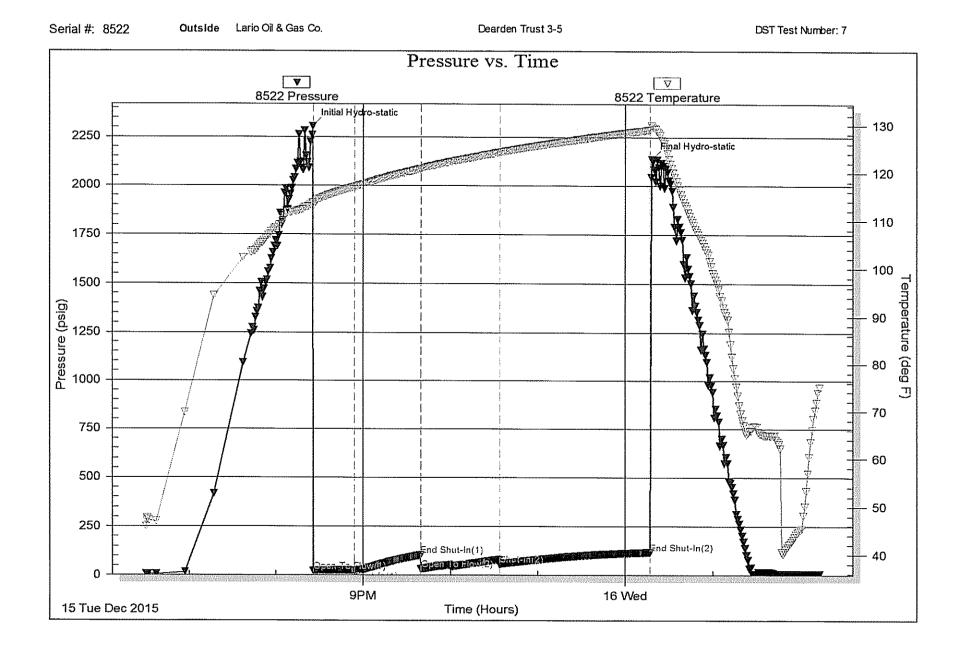

# CORRECTION #1

| Operator Name:                                                                                                                                                                                                                                                                                                                                                                                                                                   | Lease Name: Well #:                                                                                             |  |  |  |  |
|--------------------------------------------------------------------------------------------------------------------------------------------------------------------------------------------------------------------------------------------------------------------------------------------------------------------------------------------------------------------------------------------------------------------------------------------------|-----------------------------------------------------------------------------------------------------------------|--|--|--|--|
| Sec TwpS. R East West                                                                                                                                                                                                                                                                                                                                                                                                                            | County:                                                                                                         |  |  |  |  |
| <b>INSTRUCTIONS:</b> Show important tops of formations penetrated. Detail all cores. Report all final copies of drill stems tests giving interval tested, time tool open and closed, flowing and shut-in pressures, whether shut-in pressure reached static level, hydrostatic pressures, bottom hole temperature, fluid recovery, and flow rates if gas to surface test, along with final chart(s). Attach extra sheet if more space is needed. |                                                                                                                 |  |  |  |  |
| Final Radioactivity Log, Final Logs run to obtain Geophysical Data files must be submitted in LAS version 2.0 or newer AND an image                                                                                                                                                                                                                                                                                                              | and Final Electric Logs must be emailed to kcc-well-logs@kcc.ks.gov. Digital electronic log file (TIFF or PDF). |  |  |  |  |
| Drill Stem Tests Taken                                                                                                                                                                                                                                                                                                                                                                                                                           | Log Formation (Top), Depth and Datum Sample                                                                     |  |  |  |  |