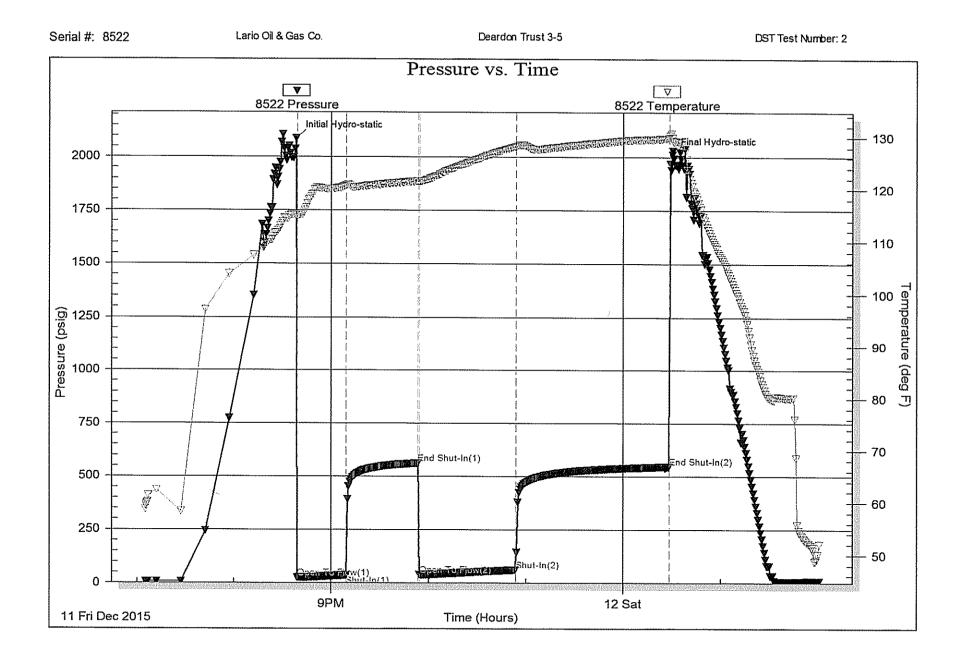

|                   | Laboratory Location:<br>r is .280 @ 40F = 47000ppm                                                |           |                                             |                             |                                          |
|                                                                                                                                                                                          |                   |                                                                                                   |           |                                             |                             |                                          |



Ref. No: 64627

Printed: 2015.12.12 @ 07:01:36

| RILOBITE                                                                                                                                                            | DRILL STEM TE                             | ST REP                                          | ORT                                                                       |                  |                                           |                                              |                |
|---------------------------------------------------------------------------------------------------------------------------------------------------------------------|-------------------------------------------|-------------------------------------------------|------------------------