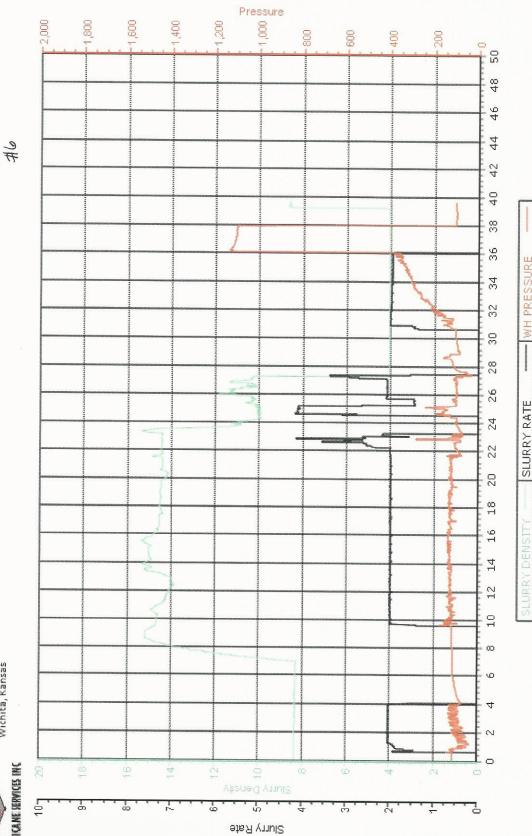

|                    |        |          |            |





Customer Name: Mark Well Name: Royc#5



Start Date: 02-19-16

Treater: Todd and Tom