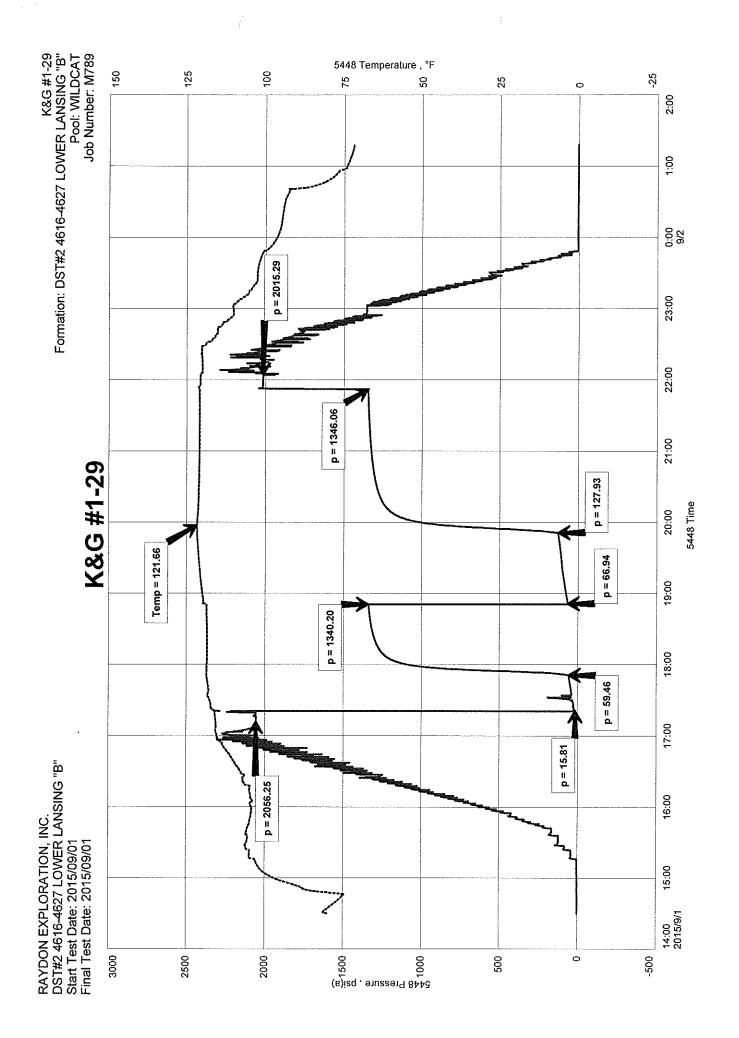

015/09/02 WILDCAT Prepared By Vertical Qualified By Test Unit

M789 **MIKE COCHRAN** MIKE COCHRAN EDWIN H. GRIEVES NO. 3

### **Test Information**

| Test Type           | CONVENTIONAL                      |
|---------------------|-----------------------------------|
| Formation           | DST#2 4616-4627 LOWER LANSING "B" |
| Test Purpose (AEUB) | Initial Test                      |

Start Test Date **Final Test Date**  2015/09/01 Start Test Time 2015/09/02 Final Test Time Well Fluid Type

5448

14:30:00 01:20:00 01 Oil

Gauge Name **Gauge Serial Number** 

### **Test Results**

Remarks RECOVERED:

215' GIP 59' OSGMW 12% GAS,4% OIL, 44% WTR, 40% MUD 177' GMW 1% GAS, 95% WTR, 4% MUD 236' TOTAL FLUID

CHLOR: 84,000 PPM PH:7.0 RW: .21 @ 65 DEG

TOOL SAMPLE: ~100% WTR W/ A THIN SCUM OF OIL



C:Wsers/Roger Friedly/Documents/aMIKEDSTK&G #1-29K&G1-29DST2K&G1-29DST2CHT.FKT 02-Sep-15 Ver

TaS†

| Nul. |
|------|
|      |
|      |
|      |

### DIAMOND TESTING P.O. Box 157 HOISINGTON, KANSAS 67544 (800) 542-7313 DRILL-STEM TEST TICKET FILE: K&G1-29DST3

TIME ON: 1545 (9/2)

TIME OFF: 0130 (9/3)

| Contractor QUEST DRILLING 102         Charge to FAYDON EXPLORATION, INC.           Elevation         2917 GL         Formation         UPPER MARMATON Effective Pay         F.T. Erket No.         M700           Date         9/2/2015         Sec.         29         Twp.         27 S Range         32 W County         MAKELL         State         KANSA           Test Approved By EDWIN H. GRIEVES         Diamond Representative         MIKE COCHRAN         MKE COCHRAN           Packer Depth