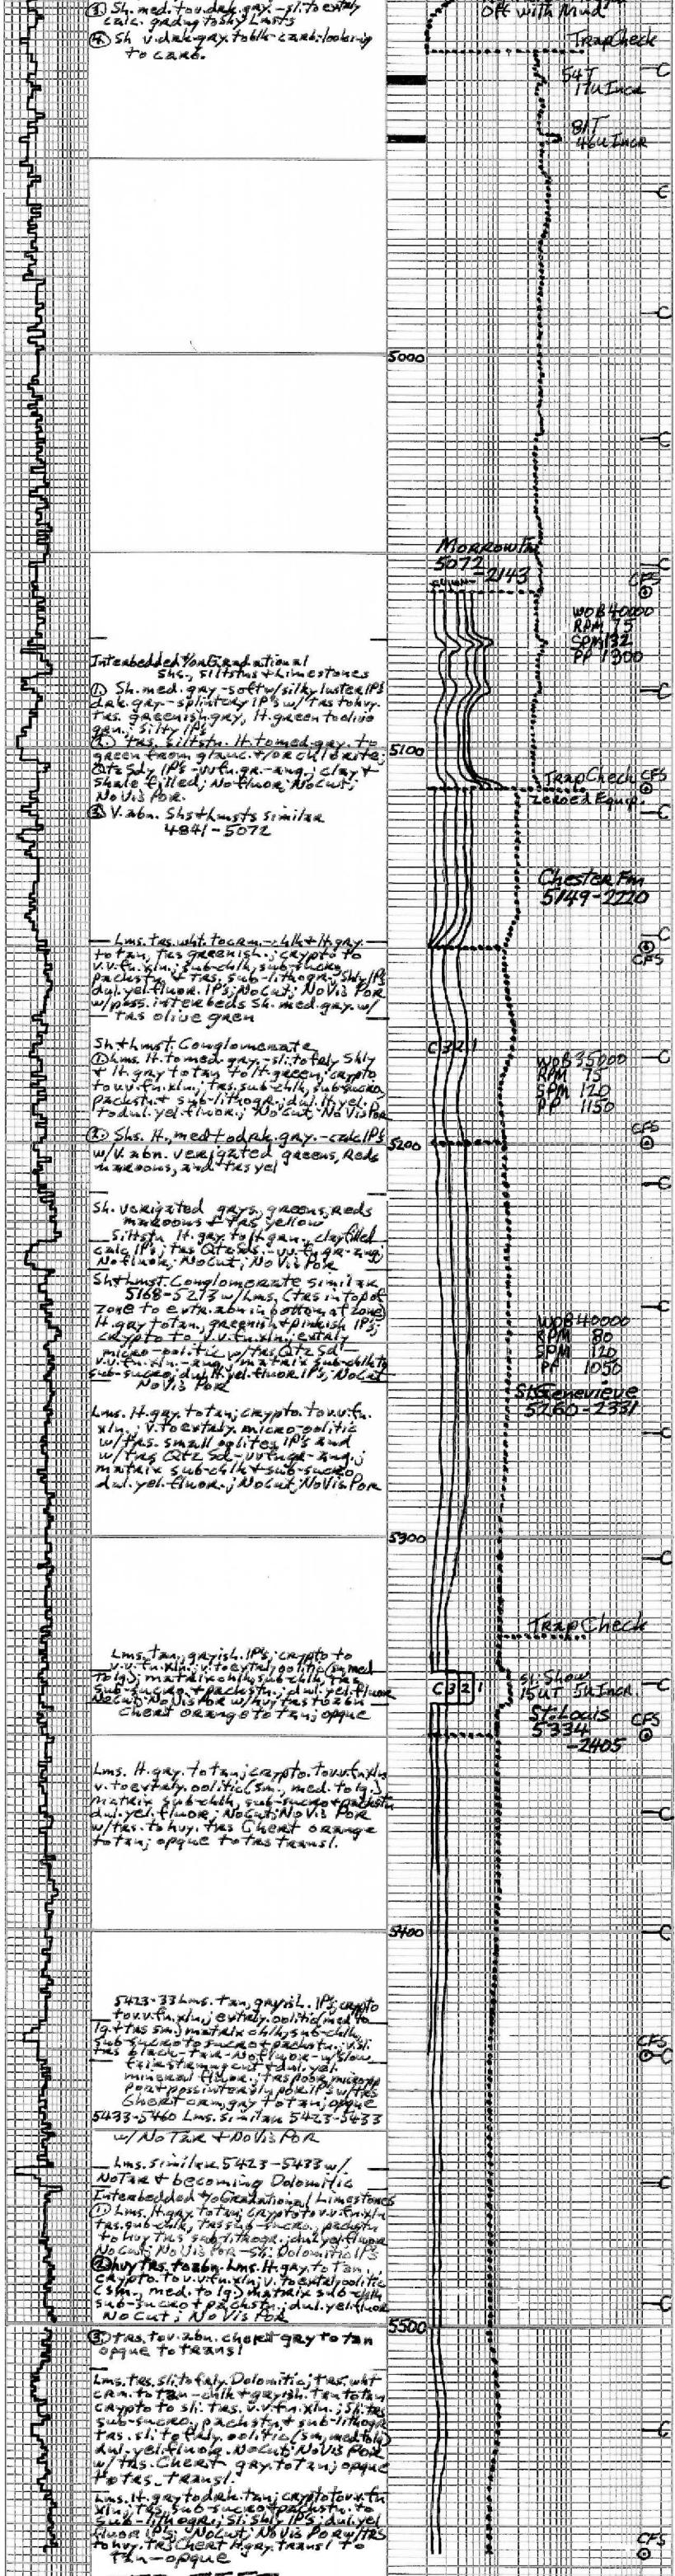

Tops

| Name          | Тор  | Datum |
|---------------|------|-------|
| Base Heebner  | 4076 | -1147 |
| Toronto       | 4086 | -1157 |
| Lansing Fm    | 4152 | -1223 |
| Kansas City   | 4534 | -1605 |
| Marmaton      | 4682 | -1753 |
| Pawnee        | 4780 | -1851 |
| Ft. Scott     | 4816 | -1887 |
| Cherokee      | 4828 | -1899 |
| Morrow        | 5070 | -2141 |
| Chester       | 5126 | -2197 |
| St. Genevieve | 5263 | -2334 |
| St. Louis     | 5332 | -2403 |