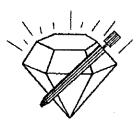

### DIAMOND TESTING P.O. Box 157 HOISINGTON, KANSAS 67544 (800) 542-7313 DRILL-STEM TEST TICKET FILE: K&G1-29DST2

| TIME ON:  | 1430 | (9/1) |
|-----------|------|-------|
| TIME OFF: | 0120 | (9/2) |

|                                   | Fil                   | E: <u>K&amp;G1-</u>  | 29DST2                      |                                       |              |                    |                                        |
|-----------------------------------|-----------------------|----------------------|-----------------------------|---------------------------------------|--------------|--------------------|----------------------------------------|
| Company RAYDON EXPLORA            | TION, INC.            |                      | Lease & Well No. K          | &G #1-29                              |              |                    | ······································ |
| Contractor QUEST DRILLING 102     |                       |                      | Charge to RAYDO             |                                       | INC.         |                    |                                        |
| Elevation 2917 GL Form            |                       |                      | <sup>3"</sup> Effective Pay |                                       |              | No                 | M789                                   |
| Date 9/1/2015 Sec. 29             |                       |                      |                             |                                       |              |                    | KANSAS                                 |
| Test Approved By EDWIN H. GRIEVES |                       |                      | _ Diamond Representati      |                                       | IKE COC      | HRAN               |                                        |
| Formation Test No. 2              |                       |                      |                             |                                       | Depth        |                    | 4627 ft.                               |
| Packer Depth4612                  |                       |                      |                             |                                       |              |                    | in.                                    |
|                                   | t. Size <u>6 3/4</u>  |                      | Packer depth                |                                       |              |                    | in.                                    |
| Depth of Selective Zone Set       | 1174                  |                      |                             |                                       |              |                    |                                        |
| Top Recorder Depth (Inside)       | 4                     | 4599 <sub>.ft.</sub> | Recorder Number             | 5448                                  | Сар          | 5,000              | <u>)</u> P.S.I.                        |
| Bottom Recorder Depth (Outside)   |                       | 1619 <sub>(t.</sub>  | Recorder Number             | 0063                                  | Сар          | 5,000              | <sup>)</sup> _P.S.I.                   |
| Below Straddle Recorder Depth     |                       | ft,                  | Recorder Number             |                                       |              |                    |                                        |
| Mud Type CHEM Viscos              | sity70                |                      | Drill Collar Length         |                                       | t. I.D       |                    | ******                                 |
|                                   | ss8.0                 | CC.                  | Weight Pipe Length          | 0                                     | ft. 1.D      | 2 7/8              | <u>3</u> ir                            |
| Chlorides                         |                       | <u>P.P.M.</u>        | Drill Pipe Length           |                                       |              |                    |                                        |
| Jars: Make STERLING Serial N      | lumber                | 3                    | Test Tool Length            | 32                                    | t. Tool Si   | ze3_1/2            | <u>}-IF</u> in                         |
| Did Well Flow? NO Re              | eversed Out           | NO                   | Anchor Length               | 10                                    | ft. Size     | 4 1/2              | <u>?-FH</u> ir                         |
| Main Hole Size 7 7/8 To           | ol Joint Size 4 1/2   | 2 XH_in.             | Surface Choke Size          | 1                                     | n. Bottom    | Choke Siz          | e_5/8_in                               |
| Blow: 1st Open:WSB, BUILT T       | O 7¼"                 | (NO BE               | 3)                          |                                       |              |                    |                                        |
| 2nd Open: AFTER 7 MIN, A          | WSB BOB 35            | MIN                  | (NO E                       | 3B)                                   |              |                    |                                        |
| Recovered 215 ft. of GIP          |                       |                      |                             |                                       |              |                    |                                        |
| Recovered 59 ft. of OSGMW 1       | 2% GAS,4% OIL, 44     | 4% WTR, 40           | 0% MUD                      |                                       |              |                    |                                        |
| Recovered 177 ft. of GMW 1%       | GAS, 95% WTR,         | 4% MUD               |                             | · · · · · · · · · · · · · · · · · · · |              |                    |                                        |
| Recovered 236 ft. of TOTAL FI     | LUID                  |                      |                             |                                       |              |                    | Manuari 1 Anno 111 anno 1414 anno 14   |
| Recoveredft. of PH: 7.0           |                       |                      |                             | F                                     | Price Job    |                    |                                        |
| Recoveredft. of CHLOR:            | 84,000 PPM            |                      |                             |                                       | Other Charge | es                 |                                        |
| Remarks: RW: .21 (                | @ 65 DEG              |                      |                             |                                       | nsurance     |                    |                                        |
| ~2' BTTM DC SLIGHTLY PLUGG        | ED                    |                      |                             |                                       |              |                    |                                        |
| TOOL SAMPLE:~100% WTR W/ A T      |                       |                      |                             |                                       | otal         |                    |                                        |
| Time Set Packer(s) 5:30 P.M.      | A.M.<br>P.M. Time Sta | arted Olf Bo         | 10:00 P.M                   | A.M.<br>P.M. Maxin                    | num Tempe    | rature             | 122°F                                  |
| Initial Hydrostatic Pressure      |                       |                      | (A)                         | 2056 p.s.i.                           |              |                    |                                        |
| Initial Flow Period               | Minutes               | 30                   | (B)                         | 16 <sub>P.S.I.</sub> to (             | C)           | 59 p               | .S.I.                                  |
| Initial Closed In Period          | Minutes               | 60                   | (D)                         | 1340 P.S.I.                           |              |                    |                                        |
| Final Flow Period                 | Minutes               | 60                   | (E)                         | 67 P.S.I. to (F                       | :)           | 128 <sub>.P.</sub> | S.I.                                   |
| Final Closed In Period            | Minutes               | 120                  | (G)                         | 1346 p.s.i.                           |              |                    |                                        |
| Final Hydrostatic Pressure        | *****                 |                      | (H)                         | 2015 P.S.I.                           |              |                    |                                        |

### **General Information**

**Company Name** Well Name Unique Well ID Surface Location Field Well Type

**RAYDON EXPLORATION, INC. Job Number** K&G #1-29 Representative DST#2 4616-4627 LOWER LANSING "B" Well Operator RAYDON EXPLORATION, INC. SEC.29-27S-32W HASKELL CO.KS. Report Date 2015/09/02 WILDCAT Prepared By Vertical Qualified By Test Unit

M789 **MIKE COCHRAN** MIKE COCHRAN EDWIN H. GRIEVES NO. 3

### **Test Information**

| Test Type           | CONVENTIONAL                      |
|---------------------|-----------------------------------|
| Formation           | DST#2 4616-4627 LOWER LANSING "B" |
| Test Purpose (AEUB) | Initial Test                      |

Start Test Date **Final Test Date**  2015/09/01 Start Test Time 2015/09/02 Final Test Time Well Fluid Type

5448

14:30:00 01:20:00 01 Oil

Gauge Name **Gauge Serial Number** 

### **Test Results**

Remarks RECOVERED:

215' GIP 59' OSGMW 12% GAS,4% OIL, 44% WTR, 40% MUD 177' GMW 1% GAS, 95% WTR, 4% MUD 236' TOTAL FLUID

CHLOR: 84,000 PPM PH:7.0 RW: .21 @ 65 DEG

TOOL SAMPLE: ~100% WTR W/ A THIN SCUM OF OIL