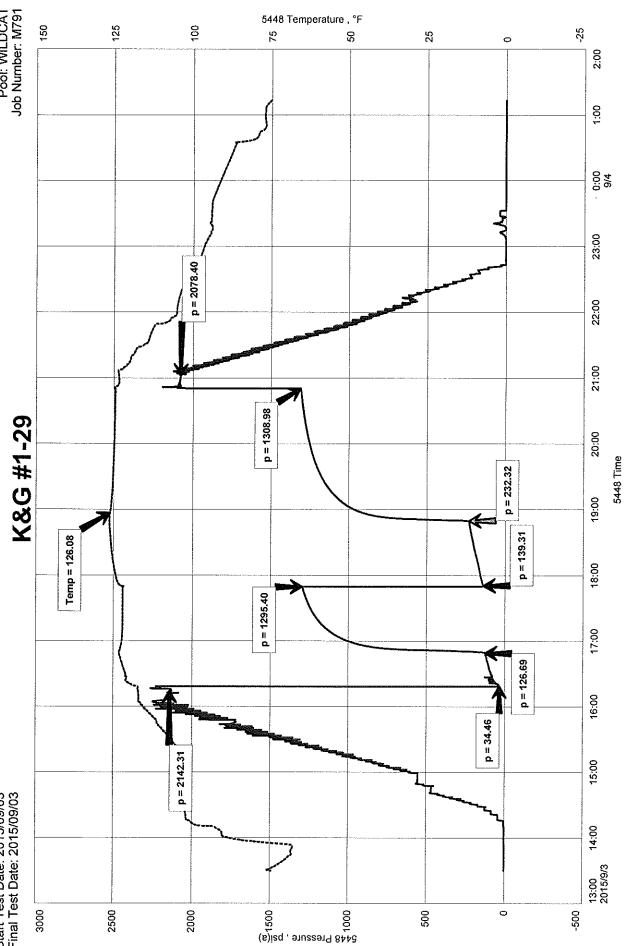

### DIAMOND TESTING P.O. Box 157 HOISINGTON, KANSAS 67544 (800) 542-7313 DRILL-STEM TEST TICKET FILE: K&G1-29DST2

| TIME ON:  | 1430 | (9/1) |
|-----------|------|-------|
| TIME OFF: | 0120 | (9/2) |

|                                   | Fil                   | E: <u>K&amp;G1-</u>  | 29DST2                      |                                       |              |                    |                                        |
|-----------------------------------|-----------------------|----------------------|-----------------------------|---------------------------------------|--------------|--------------------|----------------------------------------|
| Company RAYDON EXPLORA            | TION, INC.            |                      | Lease & Well No. K          | &G #1-29                              |              |                    | ······································ |
| Contractor QUEST DRILLING 102     |                       |                      | Charge to RAYDO             |                                       | INC.         |                    |                                        |
| Elevation 2917 GL Form            |                       |                      | <sup>3"</sup> Effective Pay |                                       |              | No                 | M789                                   |
| Date 9/1/2015 Sec. 29             |                       |                      |                             |                                       |              |                    | KANSAS                                 |
| Test Approved By EDWIN H. GRIEVES |                       |                      | _ Diamond Representati      |                                       | IKE COC      | HRAN               |                                        |
| Formation Test No. 2              |                       |                      |                             |                                       | Depth        |                    | 4627 ft.                               |
| Packer Depth4612                  |                       |                      |                             |                                       |              |                    | in.                                    |
|                                   | t. Size <u>6 3/4</u>  |                      | Packer depth                |                                       |              |                    | in.                                    |
| Depth of Selective Zone Set       | 1174                  |                      |                             |                                       |              |                    |                                        |
| Top Recorder Depth (Inside)       | 4                     | 4599 <sub>.ft.</sub> | Recorder Number             | 5448                                  | Сар          | 5,000              | <u>)</u> P.S.I.                        |
| Bottom Recorder Depth (Outside)   |                       | 1619 <sub>(t.</sub>  | Recorder Number             | 0063                                  | Сар          | 5,000              | <sup>)</sup> _P.S.I.                   |
| Below Straddle Recorder Depth     |                       | ft,                  | Recorder Number             |                                       |              |                    |                                        |
| Mud Type CHEM Viscos              | sity70                |                      | Drill Collar Length         |                                       | t. I.D       |                    | ******                                 |
|                                   | ss8.0                 | CC.                  | Weight Pipe Length          | 0                                     | ft. 1.D      | 2 7/8              | <u>3</u> ir                            |
| Chlorides                         |                       | <u>P.P.M.</u>        | Drill Pipe Length           |                                       |              |                    |                                        |
| Jars: Make STERLING Serial N      | lumber                | 3                    | Test Tool Length            | 32                                    | t. Tool Si   | ze3_1/2            | <u>}-IF</u> in                         |
| Did Well Flow? NO Re              | eversed Out           | NO                   | Anchor Length               | 10                                    | ft. Size     | 4 1/2              | <u>?-FH</u> ir                         |
| Main Hole Size 7 7/8 To           | ol Joint Size 4 1/2   | 2 XH_in.             | Surface Choke Size          | 1                                     | n. Bottom    | Choke Siz          | e_5/8_in                               |
| Blow: 1st Open:WSB, BUILT T       | O 7¼"                 | (NO BE               | 3)                          |                                       |              |                    |                                        |
| 2nd Open: AFTER 7 MIN, A          | WSB BOB 35            | MIN                  | (NO E                       | 3B)                                   |              |                    |                                        |
| Recovered 215 ft. of GIP          |                       |                      |                             |                                       |              |                    |                                        |
| Recovered 59 ft. of OSGMW 1       | 2% GAS,4% OIL, 44     | 4% WTR, 40           | 0% MUD                      |                                       |              |                    |                                        |
| Recovered 177 ft. of GMW 1%       | GAS, 95% WTR,         | 4% MUD               |                             | · · · · · · · · · · · · · · · · · · · |              |                    |                                        |
| Recovered 236 ft. of TOTAL FI     | LUID                  |                      |                             |                                       |              |                    | Manuari 1 Anno 111 anno 1414 anno 14   |
| Recoveredft. of PH: 7.0           |                       |                      |                             | F                                     | Price Job    |                    |                                        |
| Recoveredft. of CHLOR:            | 84,000 PPM            |                      |                             |                                       | Other Charge | es                 |                                        |
| Remarks: RW: .21 (                | @ 65 DEG              |                      |                             |                                       | nsurance     |                    |                                        |
| ~2' BTTM DC SLIGHTLY PLUGG        | ED                    |                      |                             |                                       |              |                    |                                        |
| TOOL SAMPLE:~100% WTR W/ A T      |                       |                      |                             |                                       | otal         |                    |                                        |
| Time Set Packer(s) 5:30 P.M.      | A.M.<br>P.M. Time Sta | arted Olf Bo         | 10:00 P.M                   | A.M.<br>P.M. Maxin                    | num Tempe    | rature             | 122°F                                  |
| Initial Hydrostatic Pressure      |                       |                      | (A)                         | 2056 p.s.i.                           |              |                    |                                        |
| Initial Flow Period               | Minutes               | 30                   | (B)                         | 16 <sub>P.S.I.</sub> to (             | C)           | 59 p               | .S.I.                                  |
| Initial Closed In Period          | Minutes               | 60                   | (D)                         | 1340 P.S.I.                           |              |                    |                                        |
| Final Flow Period                 | Minutes               | 60                   | (E)                         | 67 P.S.I. to (F                       | :)           | 128 <sub>.P.</sub> | S.I.                                   |
| Final Closed In Period            | Minutes               | 120                  | (G)                         | 1346 p.s.i.                           |              |                    |                                        |
| Final Hydrostatic Pressure        | *****                 |                      | (H)                         | 2015 P.S.I.                           |              |                    |                                        |

Start Test Date **Final Test Date**  2015/09/01 Start Test Time 2015/09/02 Final Test Time Well Fluid Type

5448

14:30:00 01:20:00 01 Oil

Gauge Name **Gauge Serial Number** 

### **Test Results**

Remarks RECOVERED:

215' GIP 59' OSGMW 12% GAS,4% OIL, 44% WTR, 40% MUD 177' GMW 1% GAS, 95% WTR, 4% MUD 236' TOTAL FLUID

CHLOR: 84,000 PPM PH:7.0 RW: .21 @ 65 DEG

TOOL SAMPLE: ~100% WTR W/ A THIN SCUM OF OIL