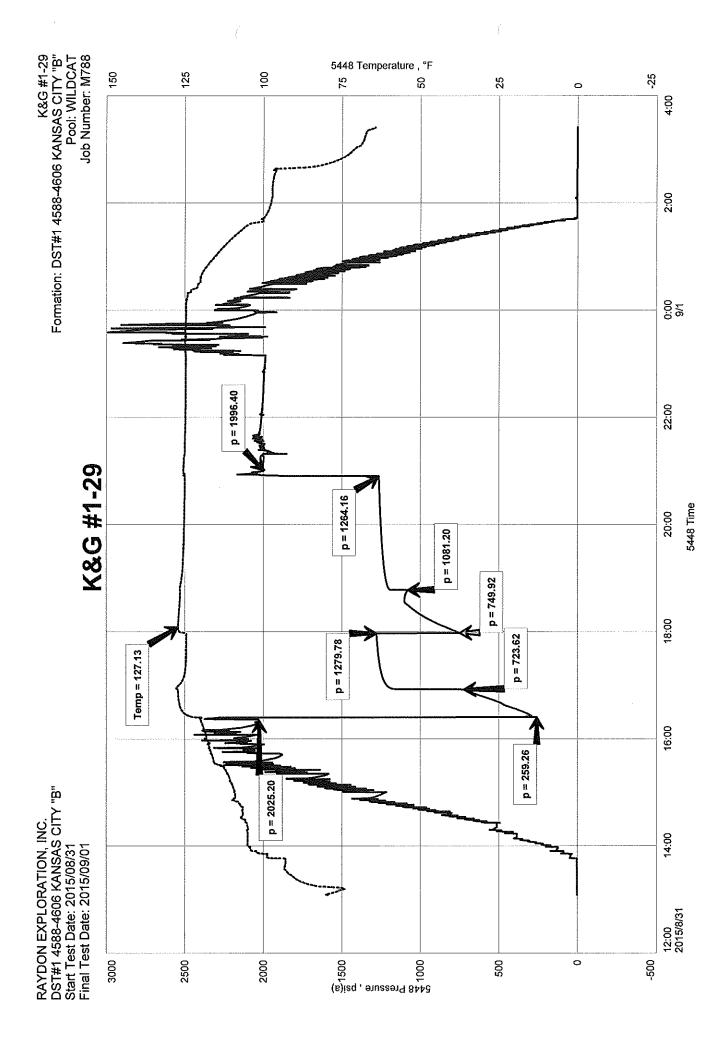

### DIAMOND TESTING P.O. Box 157 HOISINGTON, KANSAS 67544 (800) 542-7313 DRILL-STEM TEST TICKET FILE: K&G1-29DST1

TIME ON: 1305 (8/31)

TIME OFF: 0325 (9/1)

| Company_RAYDON EXPLORATION, INC.                              | Lease & Well No. K&G #1-29 |                       |                |                        |
|---------------------------------------------------------------|----------------------------|-----------------------|----------------|------------------------|
| Contractor QUEST DRILLING 102                                 | _ Charge to_RAYDON EXPLORA | TION, INC.            |                |                        |
| Elevation2917 GL FormationKANSAS CITY "E                      | B"Effective Pay            | Ft.                   | Ticket No      | M788                   |
| Date 8/9/2015 Sec. 29 Twp. 27 S R                             |                            |                       |                | KANSAS                 |
| Test Approved By EDWIN H. GRIEVES                             | Diamond Representative     | MIKE                  | COCHRAN        | <u></u>                |
| Formation Test No. 1 Interval Tested from 45                  |                            |                       | th             | 4606 ft.               |
| Packer Depth4583 ft. Size6 3/4 in.                            |                            |                       | Size 6 3/4     |                        |
| Packer Depth 4588 ft. Size6 3/4 in.                           | Packer depth               |                       | Size 6 3/4     | in.                    |
| Depth of Selective Zone Set                                   |                            |                       |                |                        |
| Top Recorder Depth (Inside) 4570 ft.                          | Recorder Number            | 5448 Cap.             | 5,0            | 00 P.S.I.              |
| Bottom Recorder Depth (Outside) ft.                           | Recorder Number            | 0063_Cap              | 5,0            | <sup>000</sup> _P.S.I. |
| Below Straddle Recorder Depthft.                              | Recorder Number            |                       |                | P.S.I.                 |
| Mud Type CHEM Viscosity 72                                    | Drill Collar Length        |                       |                |                        |
|                                                               | Weight Pipe Length         | 0_ft.                 | I.D2           | 7/8 in                 |
| Chlorides2,800 P.P.M.                                         | Drill Pipe Length          | 4290 <sub>ft.</sub> I | I.D3           | 1/2ini                 |
| Jars: Make STERLING Serial Number 3                           | Test Tool Length           | 32 ft.                | Tool Size 3    | 1/2-IF ini             |
| Did Well Flow?NOReversed OutNO                                | Anchor Length              | 18 <sub>ft.</sub>     | Size 4         | 1/2-FH in              |
| Main Hole Size 7 7/8 Tool Joint Size 4 1/2 XH in.             | Surface Choke Size1        | in. I                 | Bottom Choke S | lize_5/8_in            |
| Blow: 1st Open: SSB, BOB 40 SEC. GTS 14 MIN.                  | (BOB BB)                   |                       |                |                        |
| <sup>2nd Open:</sup> SSB, BOB 52 SEC. OTS 31 MIN.             | (BOB BB)                   |                       |                |                        |
| Recovered ~2089 ft. of GIP GRAVITY: 36.8 @ 60°                |                            | <u></u>               |                |                        |
| Recovered ~2108 ft. of GO ~10% GAS, ~90% OIL (~30 BBL)        |                            |                       |                |                        |
| Recovered 359 ft. of MGO 30% GAS, 60% EMULSIFIED C            | IL, 10% MUD (93            | ' DP, 266'            | DC)            |                        |
| Recovered 4556 ft. of TOTAL FLUID & GAS                       |                            |                       |                |                        |
| Recoveredft. of                                               |                            | Price                 | Job            | <u> </u>               |
| Recoveredfl. of                                               |                            | Other                 | Charges        |                        |
| Remarks: SEE ATTATCHED GAS REPORT.FINAL FLOW (EST) 9.35 M     | 1CF/D @31" OF H2O          | Insura                | ance           |                        |
| DROPPED BAR @ ~4600                                           |                            |                       |                |                        |
| TOOL SAMPLE:                                                  |                            | Total                 |                |                        |
| Time Set Packer(s) 4:30 P.M. A.M.<br>P.M. Time Started Off Bo |                            |                       | Temperature _  | 127°F                  |
| Initial Hydrostatic Pressure                                  |                            |                       |                |                        |
| Initial Flow Period                                           | 4000                       | S.I. to (C)           | /24            | _P.S.I.                |
| Initial Closed In Period Minutes 60                           | (D)1280 P.(                |                       | 1094           |                        |
| Final Flow Period                                             | 1001                       | 6.1. to (F)           | 1081           | P.S.I.                 |
| Final Closed In PeriodMinutes120                              | (G)1264 P.(                |                       |                |                        |
| Final Hydrostatic Pressure                                    | (H) 1996 p.s               | 3.I.                  | 1.1            |                        |

### GAS VOLUME REPORT

| Company_ RAYDON EXPLORATION, INC.            | Lease & W     | ell NoK&G #1-29 |           |
|----------------------------------------------|---------------|-----------------|-----------|
| Date 8/9/2015 Sec. 29 Twp. 27 S Rge. 32 W    | Location      | HASKELL         | State_ KS |
| Drilling Contractor_QUEST DRILLING 102       |               | KANSAS CITY "B" | DST_No1   |
| Remarks: GTS 14 MIN 1ST OPEN, GAS BURNED NIC | CELY (ORANGE) |                 |           |
| OIL TO SURFACE 31 MIN 2ND OPEN               |               |                 |           |

## INITIAL FLOW PSI

| Time<br>O'Clock | Orifice<br>Size | Gauge | CF/D |
|-----------------|-----------------|-------|------|
|                 | lo.             | in.   |      |
|                 | in.             | în.   |      |
|                 | la,             | in.   |      |
|                 | in,             | in.   |      |
|                 | in,             | in.   |      |
|                 | in,             | in.   |      |
|                 |                 |       |      |

#### Time O'Clock Orifice CF/D Gauge Size INCHES OF IT MCF/D .25 in, <sup>15</sup> in. 5 MIN 6.55 in. 10 MIN. 30 in. 9.2 in. 15 MIN. 9.35 31 <sub>jn.</sub> in. 28-38 in. 20 MIN. 8.89-10.4 łn, 24-34 in. 30 MIN. 8.22-9.79 ín. in, in. in. in. in. in, in. in.

SAMPLE TAKEN NO

FINAL FLOW (EST) 9.35 MCF/D @31" OF H2O

### **General Information**

| Company Name<br>Well Name<br>Unique Well ID<br>Surface Location<br>Field<br>Well Type | DST#1 4588-4606 KANSAS CITY "B"<br>SEC.29-27S-32W HASKELL CO.KS.<br>WILDCAT | Representative<br>Well Operator<br>Report Date<br>Prepared By<br>Qualified By | M788<br>MIKE COCHRAN<br>RAYDON EXPLORATION, INC.<br>2015/09/01<br>MIKE COCHRAN<br>EDWIN H. GRIEVES |
|---------------------------------------------------------------------------------------|-----------------------------------------------------------------------------|-------------------------------------------------------------------------------|----------------------------------------------------------------------------------------------------|
| 21                                                                                    |                                                                             | Test Unit                                                                     | NO. 3                                                                                              |

### **Test Information**

| Test Type           | CONVENTIONAL                    |
|---------------------|---------------------------------|
| Formation           | DST#1 4588-4606 KANSAS CITY "B" |
| Test Purpose (AEUB) | Initial Test                    |

| Start Test Date<br>Final Test Date | 2015/08/31 Start Test Time<br>2015/09/01 Final Test Time<br>Well Fluid Type | 13:05:00<br>03:25:00<br>01 Oil |
|------------------------------------|-----------------------------------------------------------------------------|--------------------------------|
|                                    |                                                                             |                                |

### <u>Test Results</u>

Remarks RECOVERED:

~2089' GIP ~2108' GO ~1

~2108' GO ~10% GAS, ~90% OIL (~30 BBL) 359' GOCM 30% GAS, 60% EMULSIFIED OIL, 10% MUD 4556' TOTAL GAS & FLUID

(93' DP, 266' DC)

GRAVITY: 36.8 @ 60 DEG

TOOL SAMPLE: 95% OIL, 5% MUD