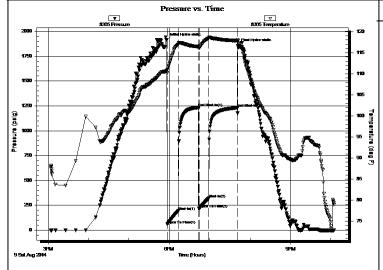

1248565 CORRECTION #1

| Operator Name:                                                 |                                                   |               |                                       | Lease I                   | Name: _  |                                      |                     | _ Well #:          |                   |           |  |  |
|----------------------------------------------------------------|---------------------------------------------------|---------------|---------------------------------------|---------------------------|----------|--------------------------------------|---------------------|--------------------|-------------------|-----------|--|--|
| Sec Twp                                                        | S. R                                              | East          | West                                  | County                    | :        |                                      |                     |                    |                   |           |  |  |
| INSTRUCTIONS: Shopen and closed, flow and flow rates if gas to | ring and shut-in press<br>o surface test, along v | ures, whe     | ther shut-in pre<br>hart(s). Attach   | essure reac<br>extra shee | hed stat | ic level, hydrosta<br>space is neede | tic pressures, bod. | ottom hole temp    | erature, fluid re | ecovery,  |  |  |
| Final Radioactivity Lo files must be submitte                  |                                                   |               |                                       |                           |          | ogs must be ema                      | alled to KCC-Well-  | ogs@kcc.ks.go      | v. Digital electi | ronic log |  |  |
| Drill Stem Tests Taker<br>(Attach Additional                   |                                                   | Ye            | es No                                 |                           |          | 3                                    | on (Top), Depth a   |                    | Sampl             |           |  |  |
| Samples Sent to Geo                                            | logical Survey                                    | _ Ye          | es 🗌 No                               |                           | Nam      | е                                    |                     | Тор                | Datum             | 1         |  |  |
| Cores Taken<br>Electric Log Run                                |                                                   | ☐ Ye          |                                       |                           |          |                                      |                     |                    |                   |           |  |  |
| List All E. Logs Run:                                          |                                                   |               |                                       |                           |          |                                      |                     |                    |                   |           |  |  |
|                                                                |                                                   |               |                                       | RECORD                    | Ne       |                                      |                     |                    |                   |           |  |  |
|                                                                |                                                   |               |                                       |                           |          | ermediate, product                   |                     |                    |                   |           |  |  |
| Purpose of String                                              | Size Hole<br>Drilled                              |               | e Casing<br>: (In O.D.)               | Weig<br>Lbs.              |          | Setting<br>Depth                     | Type of<br>Cement   |                    |                   |           |  |  |
|                                                                |                                                   |               |                                       |                           |          |                                      |                     |                    |                   |           |  |  |
|                                                                |                                                   |               |                                       |                           |          |                                      |                     |                    |                   |           |  |  |
|                                                                |                                                   |               |                                       |                           |          |                                      |                     |                    |                   |           |  |  |
|                                                                |                                                   |               |                                       |                           |          |                                      |                     |                    |                   |           |  |  |
|                                                                |                                                   |               | ADDITIONAL                            | CEMENTI                   | NG / SQL | JEEZE RECORD                         |                     |                    |                   |           |  |  |
| Purpose:                                                       | Depth<br>Top Bottom                               | Туре          | of Cement                             | # Sacks                   | Used     |                                      | Type and            | Percent Additives  |                   |           |  |  |
| Perforate Protect Casing                                       |                                                   |               |                                       |                           |          |                                      |                     |                    |                   |           |  |  |
| Plug Back TD<br>Plug Off Zone                                  |                                                   |               |                                       |                           |          |                                      |                     |                    |                   |           |  |  |
|                                                                |                                                   |               |                                       |                           |          |                                      |                     |                    |                   |           |  |  |
| Did you perform a hydrau                                       | ulic fracturing treatment of                      | on this well? | >                                     |                           |          | Yes                                  | No (If No, s        | kip questions 2 aı | nd 3)             |           |  |  |
| Does the volume of the to                                      |                                                   |               | -                                     |                           | -        |                                      |                     | kip question 3)    | (   100 1)        |           |  |  |
| Was the hydraulic fractur                                      | ing treatment information                         | n submitted   | to the chemical of                    | disclosure re             | gistry'? | Yes                                  | No (If No, f        | ll out Page Three  | of the ACO-1)     |           |  |  |
| Shots Per Foot                                                 |                                                   |               | D - Bridge Plug<br>Each Interval Perf |                           |          |                                      | cture, Shot, Ceme   |                    |                   | Depth     |  |  |
|                                                                | , ,                                               |               |                                       |                           |          | ,                                    |                     | ,                  |                   | · · · · · |  |  |
|                                                                |                                                   |               |                                       |                           |          |                                      |                     |                    |                   |           |  |  |
|                                                                |                                                   |               |                                       |                           |          |                                      |                     |                    |                   |           |  |  |
|                                                                |                                                   |               |                                       |                           |          |                                      |                     |                    |                   |           |  |  |
|                                                                |                                                   |               |                                       |                           |          |                                      |                     |                    |                   |           |  |  |
|                                                                |                                                   |               |                                       |                           |          |                                      |                     |                    |                   |           |  |  |
| TUBING RECORD:                                                 | Size:                                             | Set At:       |                                       | Packer A                  | t:       | Liner Run:                           |                     |                    |                   |           |  |  |
|                                                                |                                                   |               |                                       |                           |          |                                      | Yes N               | 0                  |                   |           |  |  |
| Date of First, Resumed                                         | Production, SWD or EN                             | HR.           | Producing Meth Flowing                | nod:                      | g 🗌      | Gas Lift 0                           | Other (Explain)     |                    |                   |           |  |  |
| Estimated Production<br>Per 24 Hours                           | Oil                                               | 3bls.         | Gas                                   | Mcf                       | Wat      | er B                                 | bls.                | Gas-Oil Ratio      | Gra               | avity     |  |  |
| DISPOSITION                                                    | ON OF GAS:                                        |               | h                                     | METHOD OF                 | COMPL    | =TION:                               |                     | ספרו ורדונ         | ON INTERVAL:      |           |  |  |
| Vented Solo                                                    |                                                   |               | Open Hole                             | Perf.                     | Dually   | Comp. Con                            | mmingled            | THODOCIN           | ZIV IIV I LETVAL. |           |  |  |
|                                                                | bmit ACO-18.)                                     |               | Other (Specify)                       |                           | (Submit  |                                      | mit ACO-4)          |                    |                   |           |  |  |