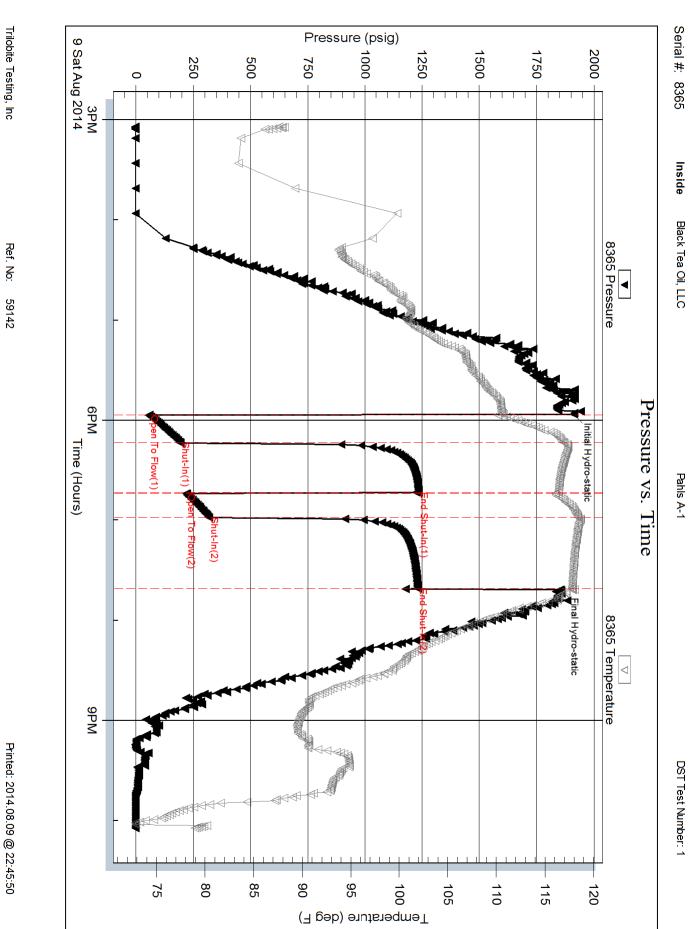

1248565 CORRECTION #1

| Operator Name:                                                 |                                                   |               |                                       | Lease I                   | Name: _  |                                      |                     | _ Well #:          |                   |           |  |  |
|----------------------------------------------------------------|---------------------------------------------------|---------------|---------------------------------------|---------------------------|----------|--------------------------------------|---------------------|--------------------|-------------------|-----------|--|--|
| Sec Twp                                                        | S. R                                              | East          | West                                  | County                    | :        |                                      |                     |                    |                   |           |  |  |
| INSTRUCTIONS: Shopen and closed, flow and flow rates if gas to | ring and shut-in press<br>o surface test, along v | ures, whe     | ther shut-in pre<br>hart(s). Attach   | essure reac<br>extra shee | hed stat | ic level, hydrosta<br>space is neede | tic pressures, bod. | ottom hole temp    | erature, fluid re | ecovery,  |  |  |
| Final Radioactivity Lo files must be submitte                  |                                                   |               |                                       |                           |          | ogs must be ema                      | alled to KCC-Well-  | ogs@kcc.ks.go      | v. Digital electi | ronic log |  |  |
| Drill Stem Tests Taker<br>(Attach Additional                   |                                                   | Ye            | es No                                 |                           |          | 3                                    | on (Top), Depth a   |                    | Sampl             |           |  |  |
| Samples Sent to Geo                                            | logical Survey                                    | _ Ye          | es 🗌 No                               |                           | Nam      | е                                    |                     | Тор                | Datum             | 1         |  |  |
| Cores Taken<br>Electric Log Run                                |                                                   | ☐ Ye          |                                       |                           |          |                                      |                     |                    |                   |           |  |  |
| List All E. Logs Run:                                          |                                                   |               |                                       |                           |          |                                      |                     |                    |                   |           |  |  |
|                                                                |                                                   |               |                                       | RECORD                    | Ne       |                                      |                     |                    |                   |           |  |  |
|                                                                |                                                   |               |                                       |                           |          | ermediate, product                   |                     |                    |                   |           |  |  |
| Purpose of String                                              | Size Hole<br>Drilled                              |               | e Casing<br>: (In O.D.)               | Weig<br>Lbs.              |          | Setting<br>Depth                     | Type of<br>Cement   |                    |                   |           |  |  |
|                                                                |                                                   |               |                                       |                           |          |                                      |                     |                    |                   |           |  |  |
|                                                                |                                                   |               |                                       |                           |          |                                      |                     |                    |                   |           |  |  |
|                                                                |                                                   |               |                                       |                           |          |                                      |                     |                    |                   |           |  |  |
|                                                                |                                                   |               |                                       |                           |          |                                      |                     |                    |                   |           |  |  |
|                                                                |                                                   |               | ADDITIONAL                            | CEMENTI                   | NG / SQL | JEEZE RECORD                         |                     |                    |                   |           |  |  |
| Purpose:                                                       | Depth<br>Top Bottom                               | Туре          | of Cement                             | # Sacks                   | Used     |                                      | Type and            | Percent Additives  |                   |           |  |  |
| Perforate Protect Casing                                       |                                                   |               |                                       |                           |          |                                      |                     |                    |                   |           |  |  |
| Plug Back TD<br>Plug Off Zone                                  |                                                   |               |                                       |                           |          |                                      |                     |                    |                   |           |  |  |
|                                                                |                                                   |               |                                       |                           |          |                                      |                     |                    |                   |           |  |  |
| Did you perform a hydrau                                       | ulic fracturing treatment of                      | on this well? | >                                     |                           |          | Yes                                  | No (If No, s        | kip questions 2 aı | nd 3)             |           |  |  |
| Does the volume of the to                                      |                                                   |               | -                                     |                           | -        |                                      |                     | kip question 3)    | (   100 1)        |           |  |  |
| Was the hydraulic fractur                                      | ing treatment information                         | n submitted   | to the chemical of                    | disclosure re             | gistry'? | Yes                                  | No (If No, f        | ll out Page Three  | of the ACO-1)     |           |  |  |
| Shots Per Foot                                                 |                                                   |               | D - Bridge Plug<br>Each Interval Perf |                           |          |                                      | cture, Shot, Ceme   |                    |                   | Depth     |  |  |
|                                                                | , ,                                               |               |                                       |                           |          | ,                                    |                     | ,                  |                   | · · · · · |  |  |
|                                                                |                                                   |               |                                       |                           |          |                                      |                     |                    |                   |           |  |  |
|                                                                |                                                   |               |                                       |                           |          |                                      |                     |                    |                   |           |  |  |
|                                                                |                                                   |               |                                       |                           |          |                                      |                     |                    |                   |           |  |  |
|                                                                |                                                   |               |                                       |                           |          |                                      |                     |                    |                   |           |  |  |
|                                                                |                                                   |               |                                       |                           |          |                                      |                     |                    |                   |           |  |  |
| TUBING RECORD:                                                 | Size:                                             | Set At:       |                                       | Packer A                  | t:       | Liner Run:                           |                     |                    |                   |           |  |  |
|                                                                |                                                   |               |                                       |                           |          |                                      | Yes N               | 0                  |                   |           |  |  |
| Date of First, Resumed                                         | Production, SWD or EN                             | HR.           | Producing Meth Flowing                | nod:                      | g 🗌      | Gas Lift 0                           | Other (Explain)     |                    |                   |           |  |  |
| Estimated Production<br>Per 24 Hours                           | Oil                                               | 3bls.         | Gas                                   | Mcf                       | Wat      | er B                                 | bls.                | Gas-Oil Ratio      | Gra               | avity     |  |  |
| DISPOSITION                                                    | ON OF GAS:                                        |               | h                                     | METHOD OF                 | COMPL    | =TION:                               |                     | ספרו ורדונ         | ON INTERVAL:      |           |  |  |
| Vented Solo                                                    |                                                   |               | Open Hole                             | Perf.                     | Dually   | Comp. Con                            | mmingled            | THODOCIN           | ZIV IIV I LETVAL. |           |  |  |
|                                                                | bmit ACO-18.)                                     |               | Other (Specify)                       |                           | (Submit  |                                      | mit ACO-4)          |                    |                   |           |  |  |