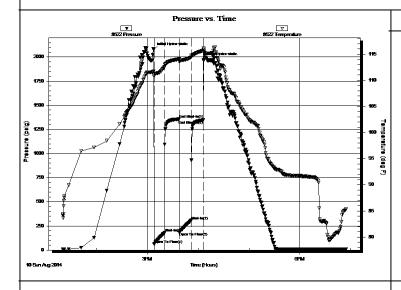

1248565 CORRECTION #1

| Operator Name:                                                 |                                                   |               |                                       | Lease I                   | Name: _  |                                      |                     | _ Well #:          |                   |           |  |  |
|----------------------------------------------------------------|---------------------------------------------------|---------------|---------------------------------------|---------------------------|----------|--------------------------------------|---------------------|--------------------|-------------------|-----------|--|--|
| Sec Twp                                                        | S. R                                              | East          | West                                  | County                    | :        |                                      |                     |                    |                   |           |  |  |
| INSTRUCTIONS: Shopen and closed, flow and flow rates if gas to | ring and shut-in press<br>o surface test, along v | ures, whe     | ther shut-in pre<br>hart(s). Attach   | essure reac<br>extra shee | hed stat | ic level, hydrosta<br>space is neede | tic pressures, bod. | ottom hole temp    | erature, fluid re | ecovery,  |  |  |
| Final Radioactivity Lo files must be submitte                  |                                                   |               |                                       |                           |          | ogs must be ema                      | alled to KCC-Well-  | ogs@kcc.ks.go      | v. Digital electi | ronic log |  |  |
| Drill Stem Tests Taker<br>(Attach Additional                   |                                                   | Ye            | es No                                 |                           |          | 3                                    | on (Top), Depth a   |                    | Sampl             |           |  |  |
| Samples Sent to Geo                                            | logical Survey                                    | _ Ye          | es 🗌 No                               |                           | Nam      | е                                    |                     | Тор                | Datum             | 1         |  |  |
| Cores Taken<br>Electric Log Run                                |                                                   | ☐ Ye          |                                       |                           |          |                                      |                     |                    |                   |           |  |  |
| List All E. Logs Run:                                          |                                                   |               |                                       |                           |          |                                      |                     |                    |                   |           |  |  |
|                                                                |                                                   |               |                                       | RECORD                    | Ne       |                                      |                     |                    |                   |           |  |  |
|                                                                |                                                   |               |                                       |                           |          | ermediate, product                   |                     |                    |                   |           |  |  |
| Purpose of String                                              | Size Hole<br>Drilled                              |               | e Casing<br>: (In O.D.)               | Weig<br>Lbs.              |          | Setting<br>Depth                     | Type of<br>Cement   |                    |                   |           |  |  |
|                                                                |                                                   |               |                                       |                           |          |                                      |                     |                    |                   |           |  |  |
|                                                                |                                                   |               |                                       |                           |          |                                      |                     |                    |                   |           |  |  |
|                                                                |                                                   |               |                                       |                           |          |                                      |                     |                    |                   |           |  |  |
|                                                                |                                                   |               |                                       |                           |          |                                      |                     |                    |                   |           |  |  |
|                                                                |                                                   |               | ADDITIONAL                            | CEMENTI                   | NG / SQL | JEEZE RECORD                         |                     |                    |                   |           |  |  |
| Purpose:                                                       | Depth<br>Top Bottom                               | Туре          | of Cement                             | # Sacks                   | Used     |                                      | Type and            | Percent Additives  |                   |           |  |  |
| Perforate Protect Casing                                       |                                                   |               |                                       |                           |          |                                      |                     |                    |                   |           |  |  |
| Plug Back TD<br>Plug Off Zone                                  |                                                   |               |                                       |                           |          |                                      |                     |                    |                   |           |  |  |
|                                                                |                                                   |               |                                       |                           |          |                                      |                     |                    |                   |           |  |  |
| Did you perform a hydrau                                       | ulic fracturing treatment of                      | on this well? | >                                     |                           |          | Yes                                  | No (If No, s        | kip questions 2 aı | nd 3)             |           |  |  |
| Does the volume of the to                                      |                                                   |               | -                                     |                           | -        |                                      |                     | kip question 3)    | (   100 1)        |           |  |  |
| Was the hydraulic fractur                                      | ing treatment information                         | n submitted   | to the chemical of                    | disclosure re             | gistry'? | Yes                                  | No (If No, f        | ll out Page Three  | of the ACO-1)     |           |  |  |
| Shots Per Foot                                                 |                                                   |               | D - Bridge Plug<br>Each Interval Perf |                           |          |                                      | cture, Shot, Ceme   |                    |                   | Depth     |  |  |
|                                                                | , ,                                               |               |                                       |                           |          | ,                                    |                     | ,                  |                   | · · · · · |  |  |
|                                                                |                                                   |               |                                       |                           |          |                                      |                     |                    |                   |           |  |  |
|                                                                |                                                   |               |                                       |                           |          |                                      |                     |                    |                   |           |  |  |
|                                                                |                                                   |               |                                       |                           |          |                                      |                     |                    |                   |           |  |  |
|                                                                |                                                   |               |                                       |                           |          |                                      |                     |                    |                   |           |  |  |
|                                                                |                                                   |               |                                       |                           |          |                                      |                     |                    |                   |           |  |  |
| TUBING RECORD:                                                 | Size:                                             | Set At:       |                                       | Packer A                  | t:       | Liner Run:                           |                     |                    |                   |           |  |  |
|                                                                |                                                   |               |                                       |                           |          |                                      | Yes N               | 0                  |                   |           |  |  |
| Date of First, Resumed                                         | Production, SWD or EN                             | HR.           | Producing Meth Flowing                | nod:                      | g 🗌      | Gas Lift 0                           | Other (Explain)     |                    |                   |           |  |  |
| Estimated Production<br>Per 24 Hours                           | Oil                                               | 3bls.         | Gas                                   | Mcf                       | Wat      | er B                                 | bls.                | Gas-Oil Ratio      | Gra               | avity     |  |  |
| DISPOSITION                                                    | ON OF GAS:                                        |               | h                                     | METHOD OF                 | COMPL    | =TION:                               |                     | ספרו ורדונ         | ON INTERVAL:      |           |  |  |
| Vented Solo                                                    |                                                   |               | Open Hole                             | Perf.                     | Dually   | Comp. Con                            | mmingled            | THODOCIN           | ZIV IIV I LETVAL. |           |  |  |
|                                                                | bmit ACO-18.)                                     |               | Other (Specify)                       |                           | (Submit  |                                      | mit ACO-4)          |                    |                   |           |  |  |