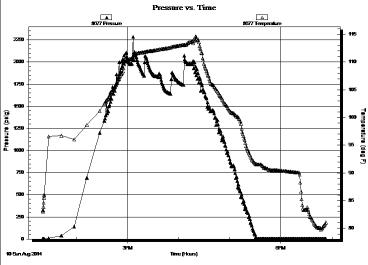

1248565 CORRECTION #1

| Operator Name:                                                 |                                                   |               |                                       | Lease I                   | Name: _  |                                      |                     | _ Well #:          |                   |           |  |  |
|----------------------------------------------------------------|---------------------------------------------------|---------------|---------------------------------------|---------------------------|----------|--------------------------------------|---------------------|--------------------|-------------------|-----------|--|--|
| Sec Twp                                                        | S. R                                              | East          | West                                  | County                    | :        |                                      |                     |                    |                   |           |  |  |
| INSTRUCTIONS: Shopen and closed, flow and flow rates if gas to | ring and shut-in press<br>o surface test, along v | ures, whe     | ther shut-in pre<br>hart(s). Attach   | essure reac<br>extra shee | hed stat | ic level, hydrosta<br>space is neede | tic pressures, bod. | ottom hole temp    | erature, fluid re | ecovery,  |  |  |
| Final Radioactivity Lo files must be submitte                  |                                                   |               |                                       |                           |          | ogs must be ema                      | alled to KCC-Well-  | ogs@kcc.ks.go      | v. Digital electi | ronic log |  |  |
| Drill Stem Tests Taker<br>(Attach Additional                   |                                                   | Ye            | es No                                 |                           |          | 3                                    | on (Top), Depth a   |                    | Sampl             |           |  |  |
| Samples Sent to Geo                                            | logical Survey                                    | _ Ye          | es 🗌 No                               |                           | Nam      | е                                    |                     | Тор                | Datum             | 1         |  |  |
| Cores Taken<br>Electric Log Run                                |                                                   | ☐ Ye          |                                       |                           |          |                                      |                     |                    |                   |           |  |  |
| List All E. Logs Run:                                          |                                                   |               |                                       |                           |          |                                      |                     |                    |                   |           |  |  |
|                                                                |                                                   |               |                                       | RECORD                    | Ne       |                                      |                     |                    |                   |           |  |  |
|                                                                |                                                   |               |                                       |                           |          | ermediate, product                   |                     |                    |                   |           |  |  |
| Purpose of String                                              | Size Hole<br>Drilled                              |               | e Casing<br>: (In O.D.)               | Weig<br>Lbs.              |          | Setting<br>Depth                     | Type of<br>Cement   |                    |                   |           |  |  |
|                                                                |                                                   |               |                                       |                           |          |                                      |                     |                    |                   |           |  |  |
|                                                                |                                                   |               |                                       |                           |          |                                      |                     |                    |                   |           |  |  |
|                                                                |                                                   |               |                                       |                           |          |                                      |                     |                    |                   |           |  |  |
|                                                                |                                                   |               |                                       |                           |          |                                      |                     |                    |                   |           |  |  |
|                                                                |                                                   |               | ADDITIONAL                            | CEMENTI                   | NG / SQL | JEEZE RECORD                         |                     |                    |                   |           |  |  |
| Purpose:                                                       | Depth<br>Top Bottom                               | Туре          | of Cement                             | # Sacks                   | Used     |                                      | Type and            | Percent Additives  |                   |           |  |  |
| Perforate Protect Casing                                       |                                                   |               |                                       |                           |          |                                      |                     |                    |                   |           |  |  |
| Plug Back TD<br>Plug Off Zone                                  |                                                   |               |                                       |                           |          |                                      |                     |                    |                   |           |  |  |
|                                                                |                                                   |               |                                       |                           |          |                                      |                     |                    |                   |           |  |  |
| Did you perform a hydrau                                       | ulic fracturing treatment of                      | on this well? | >                                     |                           |          | Yes                                  | No (If No, s        | kip questions 2 aı | nd 3)             |           |  |  |
| Does the volume of the to                                      |                                                   |               | -                                     |                           | -        |                                      |                     | kip question 3)    | (   100 1)        |           |  |  |
| Was the hydraulic fractur                                      | ing treatment information                         | n submitted   | to the chemical of                    | disclosure re             | gistry'? | Yes                                  | No (If No, f        | ll out Page Three  | of the ACO-1)     |           |  |  |
| Shots Per Foot                                                 |                                                   |               | D - Bridge Plug<br>Each Interval Perf |                           |          |                                      | cture, Shot, Ceme   |                    |                   | Depth     |  |  |
|                                                                | , ,                                               |               |                                       |                           |          | ,                                    |                     | ,                  |                   | · · · · · |  |  |
|                                                                |                                                   |               |                                       |                           |          |                                      |                     |                    |                   |           |  |  |
|                                                                |                                                   |               |                                       |                           |          |                                      |                     |                    |                   |           |  |  |
|                                                                |                                                   |               |                                       |                           |          |                                      |                     |                    |                   |           |  |  |
|                                                                |                                                   |               |                                       |                           |          |                                      |                     |                    |                   |           |  |  |
|                                                                |                                                   |               |                                       |                           |          |                                      |                     |                    |                   |           |  |  |
| TUBING RECORD:                                                 | Size:                                             | Set At:       |                                       | Packer A                  | t:       | Liner Run:                           |                     |                    |                   |           |  |  |
|                                                                |                                                   |               |                                       |                           |          |                                      | Yes N               | 0                  |                   |           |  |  |
| Date of First, Resumed                                         | Production, SWD or EN                             | HR.           | Producing Meth Flowing                | nod:                      | g 🗌      | Gas Lift 0                           | Other (Explain)     |                    |                   |           |  |  |
| Estimated Production<br>Per 24 Hours                           | Oil                                               | 3bls.         | Gas                                   | Mcf                       | Wat      | er B                                 | bls.                | Gas-Oil Ratio      | Gra               | avity     |  |  |
| DISPOSITION                                                    | ON OF GAS:                                        |               | h                                     | METHOD OF                 | COMPL    | =TION:                               |                     | ספרו ורדונ         | ON INTERVAL:      |           |  |  |
| Vented Solo                                                    |                                                   |               | Open Hole                             | Perf.                     | Dually   | Comp. Con                            | mmingled            | THODOCIN           | ZIV IIV I LETVAL. |           |  |  |
|                                                                | bmit ACO-18.)                                     |               | Other (Specify)                       |                           | (Submit  |                                      | mit ACO-4)          |                    |                   |           |  |  |