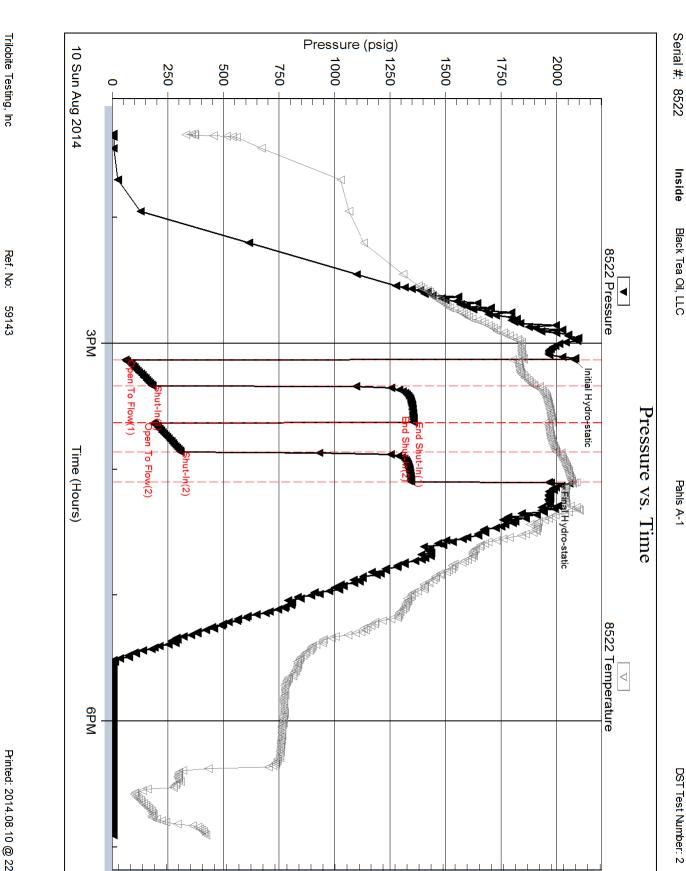

1248565 CORRECTION #1

| Operator Name:                                                 |                                                   |               |                                       | Lease I                   | Name: _  |                                      |                     | _ Well #:          |                   |           |  |  |
|----------------------------------------------------------------|---------------------------------------------------|---------------|---------------------------------------|---------------------------|----------|--------------------------------------|---------------------|--------------------|-------------------|-----------|--|--|
| Sec Twp                                                        | S. R                                              | East          | West                                  | County                    | :        |                                      |                     |                    |                   |           |  |  |
| INSTRUCTIONS: Shopen and closed, flow and flow rates if gas to | ring and shut-in press<br>o surface test, along v | ures, whe     | ther shut-in pre<br>hart(s). Attach   | essure reac<br>extra shee | hed stat | ic level, hydrosta<br>space is neede | tic pressures, bod. | ottom hole temp    | erature, fluid re | ecovery,  |  |  |
| Final Radioactivity Lo files must be submitte                  |                                                   |               |                                       |                           |          | ogs must be ema                      | alled to KCC-Well-  | ogs@kcc.ks.go      | v. Digital electi | ronic log |  |  |
| Drill Stem Tests Taker<br>(Attach Additional                   |                                                   | Ye            | es No                                 |                           |          | 3                                    | on (Top), Depth a   |                    | Sampl             |           |  |  |
| Samples Sent to Geo                                            | logical Survey                                    | _ Ye          | es 🗌 No                               |                           | Nam      | е                                    |                     | Тор                | Datum             | 1         |  |  |
| Cores Taken<br>Electric Log Run                                |                                                   | ☐ Ye          |                                       |                           |          |                                      |                     |                    |                   |           |  |  |
| List All E. Logs Run:                                          |                                                   |               |                                       |                           |          |                                      |                     |                    |                   |           |  |  |
|                                                                |                                                   |               |                                       | RECORD                    | Ne       |                                      |                     |                    |                   |           |  |  |
|                                                                |                                                   |               |                                       |                           |          | ermediate, product                   |                     |                    |                   |           |  |  |
| Purpose of String                                              | Size Hole<br>Drilled                              |               | e Casing<br>: (In O.D.)               | Weig<br>Lbs.              |          | Setting<br>Depth                     | Type of<br>Cement   |                    |                   |           |  |  |
|                                                                |                                                   |               |                                       |                           |          |                                      |                     |                    |                   |           |  |  |
|                                                                |                                                   |               |                                       |                           |          |                                      |                     |                    |                   |           |  |  |
|                                                                |                                                   |               |                                       |                           |          |                                      |                     |                    |                   |           |  |  |
|                                                                |                                                   |               |                                       |                           |          |                                      |                     |                    |                   |           |  |  |
|                                                                |                                                   |               | ADDITIONAL                            | CEMENTI                   | NG / SQL | JEEZE RECORD                         |                     |                    |                   |           |  |  |
| Purpose:                                                       | Depth<br>Top Bottom                               | Туре          | of Cement                             | # Sacks                   | Used     |                                      | Type and            | Percent Additives  |                   |           |  |  |
| Perforate Protect Casing                                       |                                                   |               |                                       |                           |          |                                      |                     |                    |                   |           |  |  |
| Plug Back TD<br>Plug Off Zone                                  |                                                   |               |                                       |                           |          |                                      |                     |                    |                   |           |  |  |
|                                                                |                                                   |               |                                       |                           |          |                                      |                     |                    |                   |           |  |  |
| Did you perform a hydrau                                       | ulic fracturing treatment of                      | on this well? | >                                     |                           |          | Yes                                  | No (If No, s        | kip questions 2 aı | nd 3)             |           |  |  |
| Does the volume of the to                                      |                                                   |               | -                                     |                           | -        |                                      |                     | kip question 3)    | (   100 1)        |           |  |  |
| Was the hydraulic fractur                                      | ing treatment information                         | n submitted   | to the chemical of                    | disclosure re             | gistry'? | Yes                                  | No (If No, f        | ll out Page Three  | of the ACO-1)     |           |  |  |
| Shots Per Foot                                                 |                                                   |               | D - Bridge Plug<br>Each Interval Perf |                           |          |                                      | cture, Shot, Ceme   |                    |                   | Depth     |  |  |
|                                                                | , ,                                               |               |                                       |                           |          | ,                                    |                     | ,                  |                   | · · · · · |  |  |
|                                                                |                                                   |               |                                       |                           |          |                                      |                     |                    |                   |           |  |  |
|                                                                |                                                   |               |                                       |                           |          |                                      |                     |                    |                   |           |  |  |
|                                                                |                                                   |               |                                       |                           |          |                                      |                     |                    |                   |           |  |  |
|                                                                |                                                   |               |                                       |                           |          |                                      |                     |                    |                   |           |  |  |
|                                                                |                                                   |               |                                       |                           |          |                                      |                     |                    |                   |           |  |  |
| TUBING RECORD:                                                 | Size:                                             | Set At:       |                                       | Packer A                  | t:       | Liner Run:                           |                     |                    |                   |           |  |  |
|                                                                |                                                   |               |                                       |                           |          |                                      | Yes N               | 0                  |                   |           |  |  |
| Date of First, Resumed                                         | Production, SWD or EN                             | HR.           | Producing Meth Flowing                | nod:                      | g 🗌      | Gas Lift 0                           | Other (Explain)     |                    |                   |           |  |  |
| Estimated Production<br>Per 24 Hours                           | Oil                                               | 3bls.         | Gas                                   | Mcf                       | Wat      | er B                                 | bls.                | Gas-Oil Ratio      | Gra               | avity     |  |  |
| DISPOSITION                                                    | ON OF GAS:                                        |               | h                                     | METHOD OF                 | COMPL    | =TION:                               |                     | ספרו ורדונ         | ON INTERVAL:      |           |  |  |
| Vented Solo                                                    |                                                   |               | Open Hole                             | Perf.                     | Dually   | Comp. Con                            | mmingled            | THODOCIN           | ZIV IIV I LETVAL. |           |  |  |
|                                                                | bmit ACO-18.)                                     |               | Other (Specify)                       |                           | (Submit  |                                      | mit ACO-4)          |                    |                   |           |  |  |