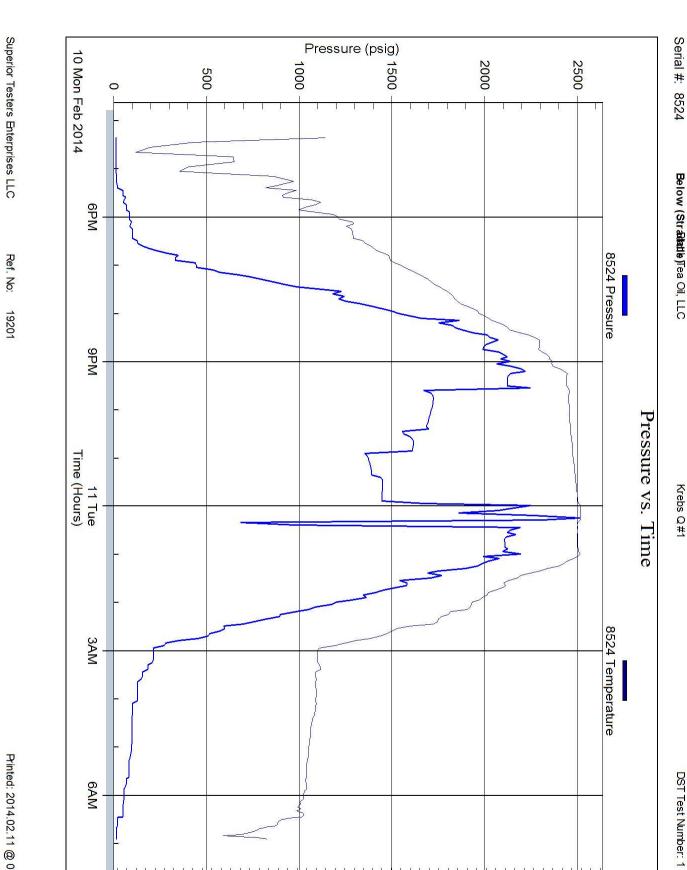

Interval: 4300.00 ft (KB) To 4370.00 ft (KB) (TVD) Reference Elevations: 2710.00 ft (KB)

Total Depth: 4460.00 ft (KB) (TVD)

Hole Diameter: 7.88 inches Hole Condition: Poor KB to GR/CF: 5.00 ft

Serial #: 8524 Below (Straddle)

Press@RunDepth: psig @ 4384.82 ft (KB) Capacity: psig

Start Date: 2014.02.10 End Date: 2014.02.11 Last Calib.: 1899.12.30

Start Time: 16:20:00 End Time: 06:54:05 Time On Btm:

Time Off Btm:

TEST COMMENT: 1st Open/ 45 Minutes. Fair blow built to 9 inches into a 5 gallon bucket of deisel.

1st Shut In/ 30 Minutes. No blow back.

2nd Open/ 30 Minutes. Good blow built to bottom of 5 gallon bucket in 22 minutes and 30 seconds.

2nd Shut In/ 30 Minutes. No blow back.

| P        | RESSUR | E SUMMARY  |
|----------|--------|------------|
| Pressure | Temp   | Annotation |

|                     | Time   | Pressure | Temp    | Annotation |
|---------------------|--------|----------|---------|------------|
|                     | (Min.) | (psig)   | (deg F) |            |
|                     |        |          |         |            |
|                     |        |          |         |            |
|                     |        |          |         |            |
|                     |        |          |         |            |
|                     |        |          |         |            |
| Temperatura (dea F) |        |          |         |            |
| 2                   |        |          |         |            |
| 3                   |        |          |         |            |
|                     |        |          |         |            |
|                     |        |          |         |            |
|                     |        |          |         |            |
|                     |        |          |         |            |
|                     |        |          |         |            |
|                     |        |          |         |            |
|                     |        |          |         |            |