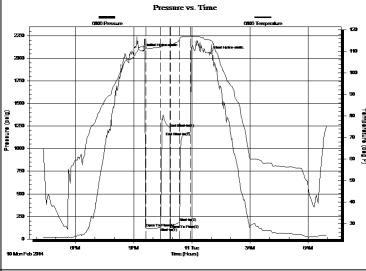

TEST COMMENT: 1st Open/ 45 Minutes. Fair blow built to 9 inches into a 5 gallon bucket of deisel.

> 1st Shut In/ 30 Minutes. No blow back.

2nd Open/ 30 Minutes. Good blow built to bottom of 5 gallon bucket in 22 minutes and 30 seconds.

2nd Shut In/ 30 Minutes. No blow back.

|   | PRESSURE SUMMARY |          |         |                      |  |  |  |
|---|------------------|----------|---------|----------------------|--|--|--|
| 1 | Time             | Pressure | Temp    | Annotation           |  |  |  |
|   | (Min.)           | (psig)   | (deg F) |                      |  |  |  |
|   | 0                | 2079.60  | 112.07  | Initial Hydro-static |  |  |  |
|   | 9                | 125.40   | 111.24  | Open To Flow (1)     |  |  |  |
|   | 53               | 128.52   | 111.97  | Shut-In(1)           |  |  |  |
|   | 83               | 1231.42  | 112.75  | End Shut-In(1)       |  |  |  |
|   | 84               | 160.62   | 112.50  | Open To Flow (2)     |  |  |  |
|   | 112              | 185.85   | 115.36  | Shut-In(2)           |  |  |  |
| ( | 146              | 1182.21  | 116.78  | End Shut-In(2)       |  |  |  |
| 9 | 207              | 2055.83  | 115.14  | Final Hydro-static   |  |  |  |
|   |                  |          |         |                      |  |  |  |
|   |                  |          |         |                      |  |  |  |
|   |                  |          |         |                      |  |  |  |
|   |                  |          |         |                      |  |  |  |
|   |                  |          |         |                      |  |  |  |
|   |                  |          |         |                      |  |  |  |

#### Recovery

| Length (ft) | Description                    | Volume (bbl) |
|-------------|--------------------------------|--------------|
| 10.00       | 100% Clean Oil                 | 0.05         |
| 252.00      | 20% Oil, 80% Mud.              | 2.84         |
| 0.00        | 441 feet 100% gas              | 0.00         |
| 0.00        | Oil Gravity w as 42 corrected. | 0.00         |
|             |                                |              |
|             |                                |              |