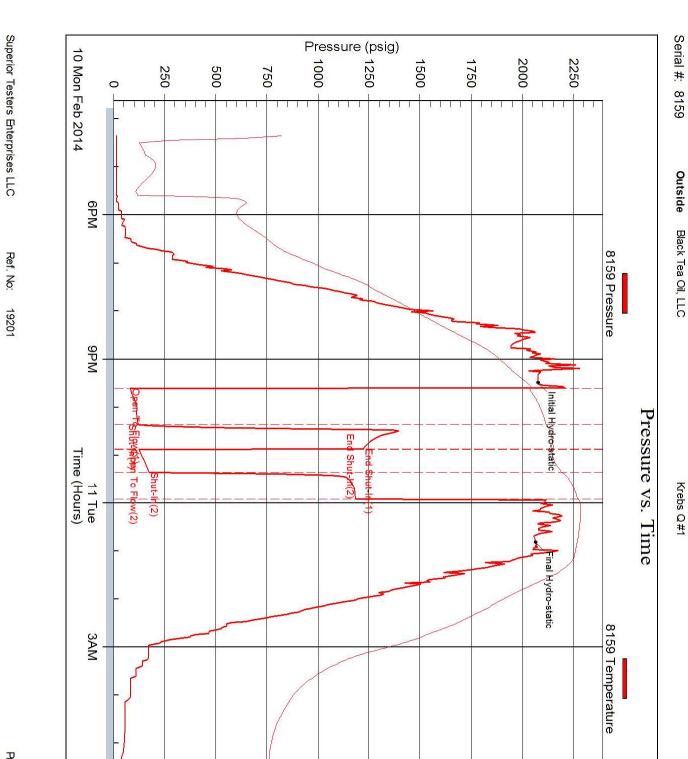

2nd Shut In/ 30 Minutes. No blow back.

|   | PRESSURE SUMMARY |          |         |                      |  |  |  |
|---|------------------|----------|---------|----------------------|--|--|--|
| 1 | Time             | Pressure | Temp    | Annotation           |  |  |  |
|   | (Min.)           | (psig)   | (deg F) |                      |  |  |  |
|   | 0                | 2079.60  | 112.07  | Initial Hydro-static |  |  |  |
|   | 9                | 125.40   | 111.24  | Open To Flow (1)     |  |  |  |
|   | 53               | 128.52   | 111.97  | Shut-In(1)           |  |  |  |
|   | 83               | 1231.42  | 112.75  | End Shut-In(1)       |  |  |  |
|   | 84               | 160.62   | 112.50  | Open To Flow (2)     |  |  |  |
|   | 112              | 185.85   | 115.36  | Shut-In(2)           |  |  |  |
| ( | 146              | 1182.21  | 116.78  | End Shut-In(2)       |  |  |  |
| 9 | 207              | 2055.83  | 115.14  | Final Hydro-static   |  |  |  |
|   |                  |          |         |                      |  |  |  |
|   |                  |          |         |                      |  |  |  |
|   |                  |          |         |                      |  |  |  |
|   |                  |          |         |                      |  |  |  |
|   |                  |          |         |                      |  |  |  |
|   |                  |          |         |                      |  |  |  |

2nd Shut In/ 30 Minutes. No blow back.

|                  | PRESSURE SUMMARY |          |         |                      |  |  |  |
|------------------|------------------|----------|---------|----------------------|--|--|--|
| Ī                | Time             | Pressure | Temp    | Annotation           |  |  |  |
|                  | (Min.)           | (psig)   | (deg F) |                      |  |  |  |
|                  | 0                | 2075.84  | 107.90  | Initial Hydro-static |  |  |  |
|                  | 7                | 81.62    | 108.40  | Open To Flow (1)     |  |  |  |
|                  | 52               | 118.99   | 111.71  | Shut-In(1)           |  |  |  |
| _                | 83               | 1224.68  | 113.18  | End Shut-In(1)       |  |  |  |
| ā                | 84               | 126.48   | 112.86  | Open To Flow (2)     |  |  |  |
| Temperature (deg | 112              | 173.36   | 114.83  | Shut-In(2)           |  |  |  |
| 9                | 146              | 1182.55  | 117.94  | End Shut-In(2)       |  |  |  |
| J                | 200              | 2063.10  | 117.84  | Final Hydro-static   |  |  |  |
|                  |                  |          |         |                      |  |  |  |
|                  |                  |          |         |                      |  |  |  |
|                  |                  |          |         |                      |  |  |  |
|                  |                  |          |         |                      |  |  |  |
|                  |                  |          |         |                      |  |  |  |
|                  |                  |          |         |                      |  |  |  |