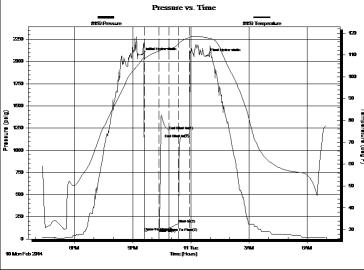

Time Off Btm: 2014.02.11 @ 00:49:00

TEST COMMENT: 1st Open/ 45 Minutes. Fair blow built to 9 inches into a 5 gallon bucket of deisel.

1st Shut In/ 30 Minutes. No blow back.

2nd Open/ 30 Minutes. Good blow built to bottom of 5 gallon bucket in 22 minutes and 30 seconds.

2nd Shut In/ 30 Minutes. No blow back.

|                  | PRESSURE SUMMARY |          |         |                      |  |  |  |
|------------------|------------------|----------|---------|----------------------|--|--|--|
| Ī                | Time             | Pressure | Temp    | Annotation           |  |  |  |
|                  | (Min.)           | (psig)   | (deg F) |                      |  |  |  |
|                  | 0                | 2075.84  | 107.90  | Initial Hydro-static |  |  |  |
|                  | 7                | 81.62    | 108.40  | Open To Flow (1)     |  |  |  |
|                  | 52               | 118.99   | 111.71  | Shut-In(1)           |  |  |  |
| _                | 83               | 1224.68  | 113.18  | End Shut-In(1)       |  |  |  |
| ā                | 84               | 126.48   | 112.86  | Open To Flow (2)     |  |  |  |
| Temperature (deg | 112              | 173.36   | 114.83  | Shut-In(2)           |  |  |  |
| 9                | 146              | 1182.55  | 117.94  | End Shut-In(2)       |  |  |  |
| J                | 200              | 2063.10  | 117.84  | Final Hydro-static   |  |  |  |
|                  |                  |          |         |                      |  |  |  |
|                  |                  |          |         |                      |  |  |  |
|                  |                  |          |         |                      |  |  |  |
|                  |                  |          |         |                      |  |  |  |
|                  |                  |          |         |                      |  |  |  |
|                  |                  |          |         |                      |  |  |  |

#### Recovery

| Length (ft) | Description                         | Volume (bbl) |  |  |
|-------------|-------------------------------------|--------------|--|--|
| 10.00       | 100% Clean Oil                      | 0.05         |  |  |
| 252.00      | 20% Oil, 80% Mud.                   | 2.84         |  |  |
| 0.00        | 0.00                                |              |  |  |
| 0.00        | 0.00 Oil Gravity w as 42 corrected. |              |  |  |
|             |                                     |              |  |  |
|             |                                     |              |  |  |