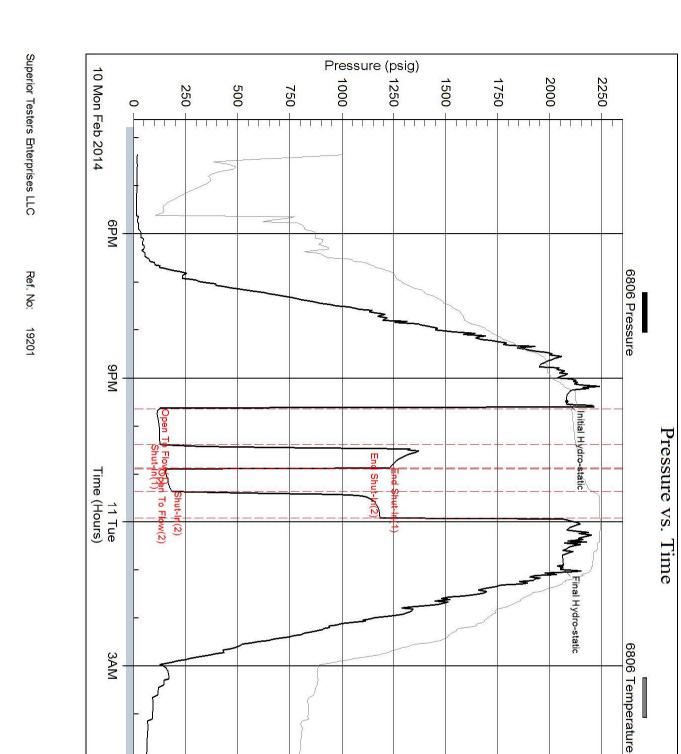

Inside

Black Tea Oil, LLC

Krebs Q#1

DST Test Number: 1

100

90

110

120

6AM

40

50

60

70

Temperature (deg F)

80

30