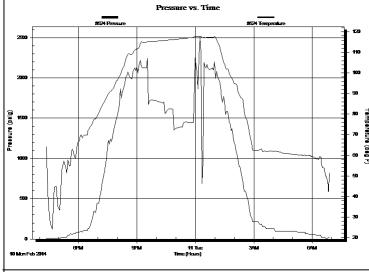

Press@RunDepth: psig @ 4384.82 ft (KB) Capacity: psig

Start Date: 2014.02.10 End Date: 2014.02.11 Last Calib.: 1899.12.30

Start Time: 16:20:00 End Time: 06:54:05 Time On Btm:

Time Off Btm:

TEST COMMENT: 1st Open/ 45 Minutes. Fair blow built to 9 inches into a 5 gallon bucket of deisel.

1st Shut In/ 30 Minutes. No blow back.

2nd Open/ 30 Minutes. Good blow built to bottom of 5 gallon bucket in 22 minutes and 30 seconds.

2nd Shut In/ 30 Minutes. No blow back.

| P        | RESSUR | E SUMMARY  |
|----------|--------|------------|
| Pressure | Temp   | Annotation |

|                     | Time   | Pressure | Temp    | Annotation |
|---------------------|--------|----------|---------|------------|
|                     | (Min.) | (psig)   | (deg F) |            |
|                     |        |          |         |            |
|                     |        |          |         |            |
|                     |        |          |         |            |
|                     |        |          |         |            |
|                     |        |          |         |            |
| Temperatura (dea F) |        |          |         |            |
| 2                   |        |          |         |            |
| 3                   |        |          |         |            |
|                     |        |          |         |            |
|                     |        |          |         |            |
|                     |        |          |         |            |
|                     |        |          |         |            |
|                     |        |          |         |            |
|                     |        |          |         |            |
|                     |        |          |         |            |

#### Recovery

| Description                    | Volume (bbl)                                             |
|--------------------------------|----------------------------------------------------------|
| 100% Clean Oil                 | 0.05                                                     |
| 20% Oil, 80% Mud.              | 2.84                                                     |
| 441 feet 100% gas              | 0.00                                                     |
| Oil Gravity w as 42 corrected. | 0.00                                                     |
|                                |                                                          |
|                                |                                                          |
|                                | 100% Clean Oil<br>20% Oil, 80% Mud.<br>441 feet 100% gas |