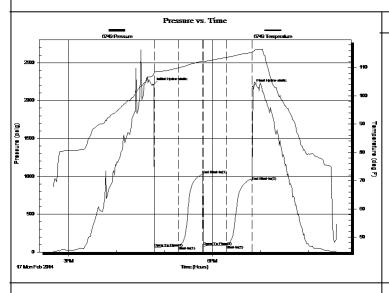

Black Tea Oil

Krebs S1

RTD 4510

LTD 4485

Port Collar 2173 320 sks

Perfs

Morrow 4404-10

Johnsons 4366-70, 4358-62, 4344-50

Treated above perfs with 2500 gal 15% INS