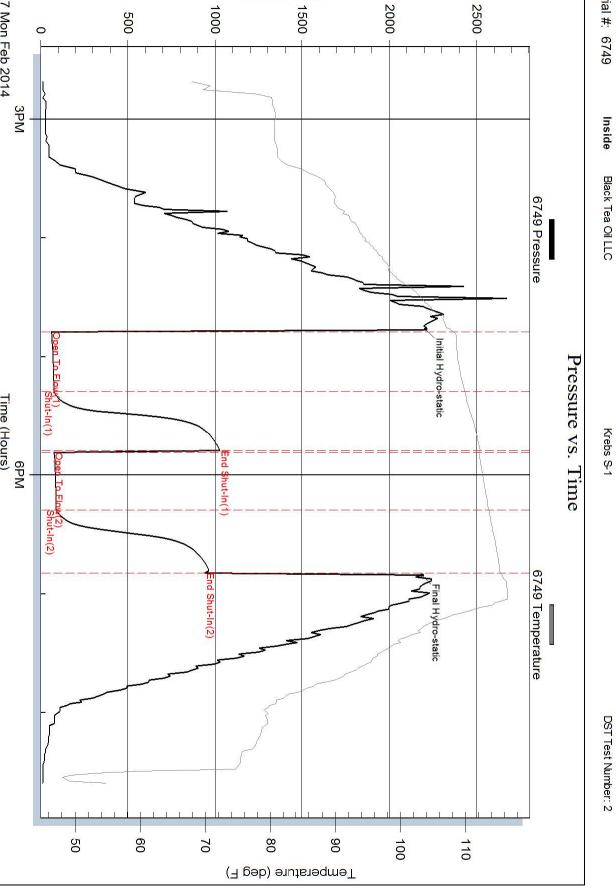

Black Tea Oil

Krebs S1

RTD 4510

LTD 4485

Port Collar 2173 320 sks

Perfs

Morrow 4404-10

Johnsons 4366-70, 4358-62, 4344-50

Treated above perfs with 2500 gal 15% INS