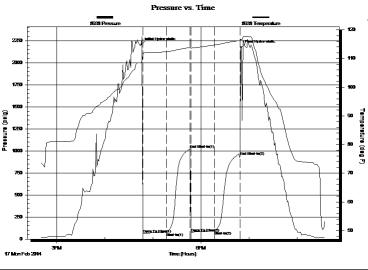

Black Tea Oil

Krebs S1

RTD 4510

LTD 4485

Port Collar 2173 320 sks

Perfs

Morrow 4404-10

Johnsons 4366-70, 4358-62, 4344-50

Treated above perfs with 2500 gal 15% INS