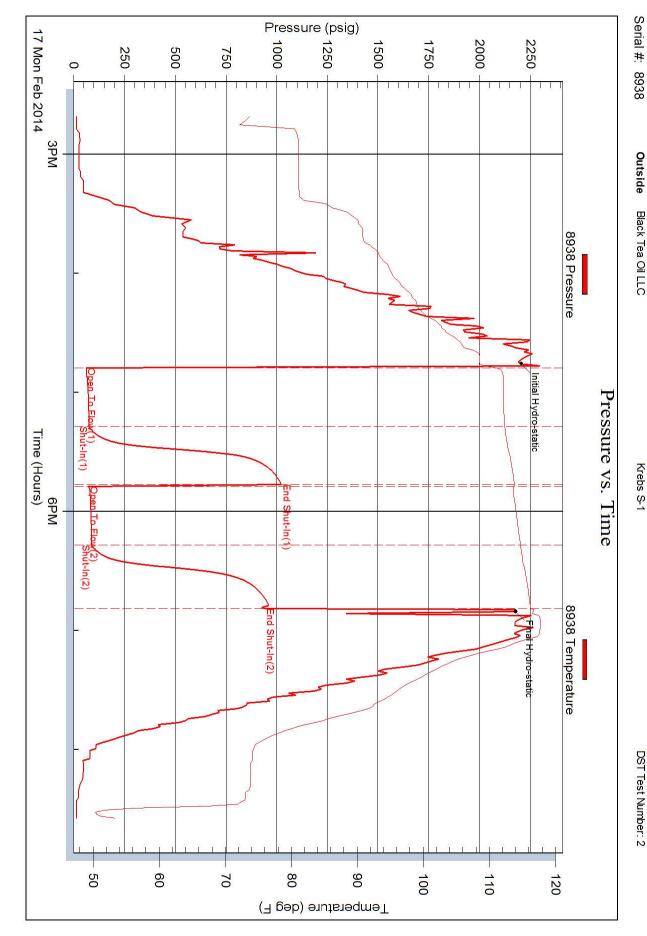

Black Tea Oil

Krebs S1

RTD 4510

LTD 4485

Port Collar 2173 320 sks

Perfs

Morrow 4404-10

Johnsons 4366-70, 4358-62, 4344-50

Treated above perfs with 2500 gal 15% INS