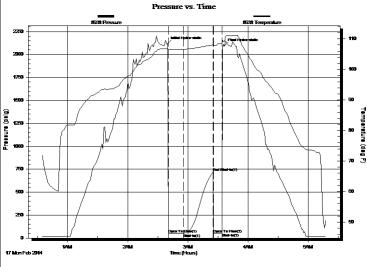

Black Tea Oil

Krebs S1

RTD 4510

LTD 4485

Port Collar 2173 320 sks

Perfs

Morrow 4404-10

Johnsons 4366-70, 4358-62, 4344-50

Treated above perfs with 2500 gal 15% INS