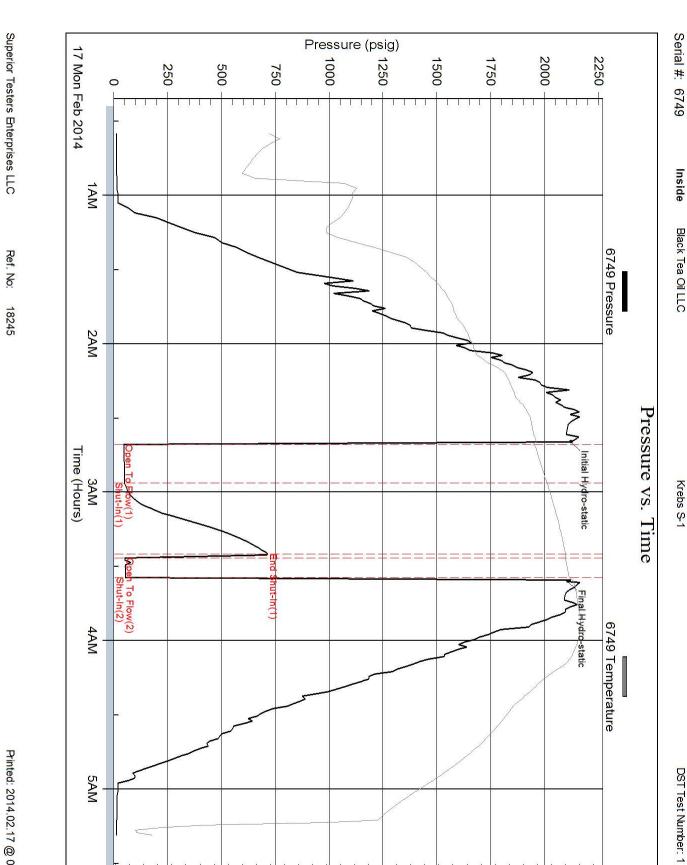

Black Tea Oil

Krebs S1

RTD 4510

LTD 4485

Port Collar 2173 320 sks

Perfs

Morrow 4404-10

Johnsons 4366-70, 4358-62, 4344-50

Treated above perfs with 2500 gal 15% INS