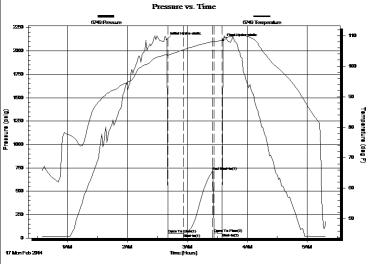

Black Tea Oil

Krebs S1

RTD 4510

LTD 4485

Port Collar 2173 320 sks

Perfs

Morrow 4404-10

Johnsons 4366-70, 4358-62, 4344-50

Treated above perfs with 2500 gal 15% INS