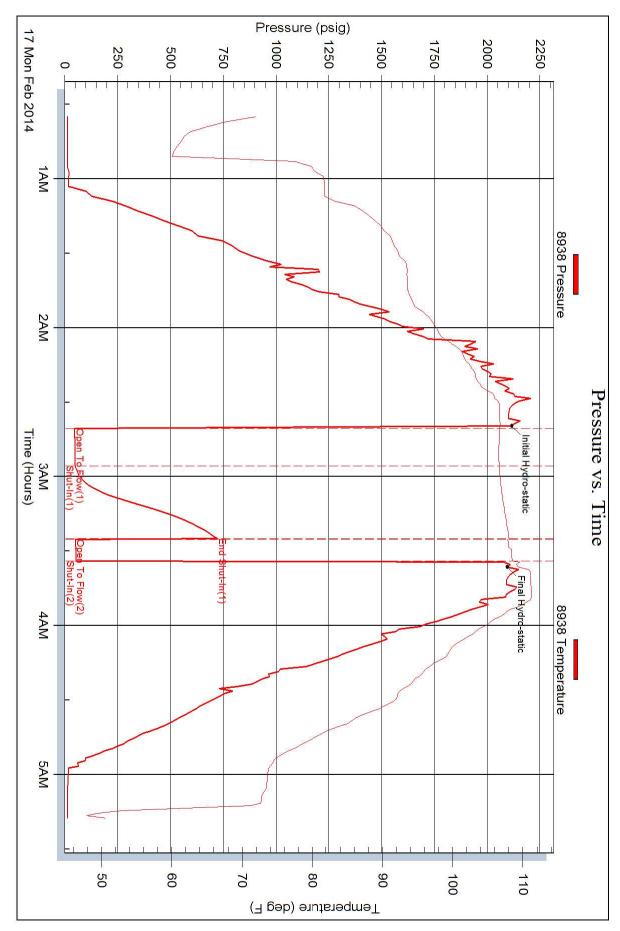

Black Tea Oil

Krebs S1

RTD 4510

LTD 4485

Port Collar 2173 320 sks

Perfs

Morrow 4404-10

Johnsons 4366-70, 4358-62, 4344-50

Treated above perfs with 2500 gal 15% INS