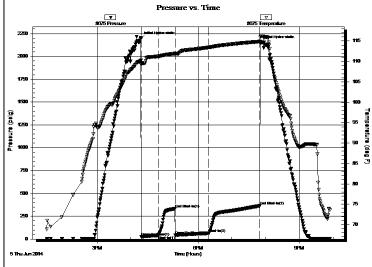

CORRECTION #1

| Operator Name:                              |                                                              |                                                                           | Lease Name:                       |                            |                        | Well #:                           |                               |
|---------------------------------------------|--------------------------------------------------------------|---------------------------------------------------------------------------|-----------------------------------|----------------------------|------------------------|-----------------------------------|-------------------------------|
| Sec Twp                                     | S. R                                                         | East West                                                                 | County:                           |                            |                        |                                   |                               |
| open and closed, flow                       | ring and shut-in pressu                                      | ormations penetrated. Dres, whether shut-in preith final chart(s). Attach | ssure reached stati               | c level, hydrosta          | tic pressures, bott    |                                   |                               |
|                                             |                                                              | tain Geophysical Data a<br>r newer AND an image f                         |                                   | gs must be ema             | iled to kcc-well-lo    | gs@kcc.ks.gov                     | v. Digital electronic log     |
| Drill Stem Tests Taker (Attach Additional S |                                                              | Yes No                                                                    |                                   |                            | on (Top), Depth an     |                                   | Sample                        |
| Samples Sent to Geo                         | logical Survey                                               | ☐ Yes ☐ No                                                                | Nam                               | 9                          |                        | Тор                               | Datum                         |
| Cores Taken<br>Electric Log Run             |                                                              | Yes No                                                                    |                                   |                            |                        |                                   |                               |
| List All E. Logs Run:                       |                                                              |                                                                           |                                   |                            |                        |                                   |                               |
|                                             |                                                              | 0.0000                                                                    |                                   |                            |                        |                                   |                               |
|                                             |                                                              | CASING Report all strings set-o                                           | RECORD Ne onductor, surface, inte |                            | ion, etc.              |                                   |                               |
| Purpose of String                           | Size Hole<br>Drilled                                         | Size Casing<br>Set (In O.D.)                                              | Weight<br>Lbs. / Ft.              | Setting<br>Depth           | Type of<br>Cement      | # Sacks<br>Used                   | Type and Percent<br>Additives |
|                                             |                                                              |                                                                           |                                   |                            |                        |                                   |                               |
|                                             |                                                              |                                                                           |                                   |                            |                        |                                   |                               |
|                                             |                                                              |                                                                           |                                   |                            |                        |                                   |                               |
|                                             |                                                              |                                                                           |                                   |                            |                        |                                   |                               |
| Durnaga                                     | Depth                                                        |                                                                           | CEMENTING / SQU                   | EEZE RECORD                |                        |                                   |                               |
| Purpose: Perforate                          | Top Bottom                                                   | Type of Cement # Sacks Used                                               |                                   | Type and Percent Additives |                        |                                   |                               |
| Protect Casing Plug Back TD                 |                                                              |                                                                           |                                   |                            |                        |                                   |                               |
| Plug Off Zone                               |                                                              |                                                                           |                                   |                            |                        |                                   |                               |
| Did you perform a hydrou                    | ulia fracturing tractment or                                 | a thio well?                                                              |                                   | Yes                        | No (If No, ski         | n quantiana 2 an                  | (d 2)                         |
|                                             | ulic fracturing treatment or<br>otal base fluid of the hydra | aulic fracturing treatment ex                                             | ceed 350,000 gallons?             | = =                        | = ' '                  | p questions 2 an<br>p question 3) | u 3)                          |
| Was the hydraulic fractur                   | ring treatment information                                   | submitted to the chemical o                                               | disclosure registry?              | Yes                        | No (If No, fill        | out Page Three                    | of the ACO-1)                 |
| Shots Per Foot                              |                                                              | N RECORD - Bridge Plug                                                    |                                   |                            | cture, Shot, Cement    |                                   |                               |
|                                             | Specify Fo                                                   | ootage of Each Interval Perf                                              | orated                            | (Ai                        | mount and Kind of Ma   | terial Used)                      | Depth                         |
|                                             |                                                              |                                                                           |                                   |                            |                        |                                   |                               |
|                                             |                                                              |                                                                           |                                   |                            |                        |                                   |                               |
|                                             |                                                              |                                                                           |                                   |                            |                        |                                   |                               |
|                                             |                                                              |                                                                           |                                   |                            |                        |                                   |                               |
|                                             |                                                              |                                                                           |                                   |                            |                        |                                   |                               |
| TUBING RECORD:                              | Size:                                                        | Set At:                                                                   | Packer At:                        | Liner Run:                 | Yes No                 |                                   | l                             |
| Date of First, Resumed                      | Production, SWD or ENH                                       | R. Producing Meth                                                         |                                   | Gas Lift C                 | Other <i>(Explain)</i> |                                   |                               |
| Estimated Production<br>Per 24 Hours        | Oil B                                                        |                                                                           | Mcf Wate                          |                            |                        | as-Oil Ratio                      | Gravity                       |
| DISPOSITIO                                  | ON OF GAS:                                                   |                                                                           | METHOD OF COMPLE                  | TION:                      |                        | PRODUCTIO                         | DN INTERVAL:                  |
| Vented Sold                                 |                                                              | Open Hole                                                                 | Perf. Dually                      | Comp. Cor                  | mmingled               | 1110000110                        | TO THE LANGE.                 |
|                                             | bmit ACO-18.)                                                | Other (Specify)                                                           | (Submit A                         | ACO-5) (Sub                | mit ACO-4)             |                                   |                               |