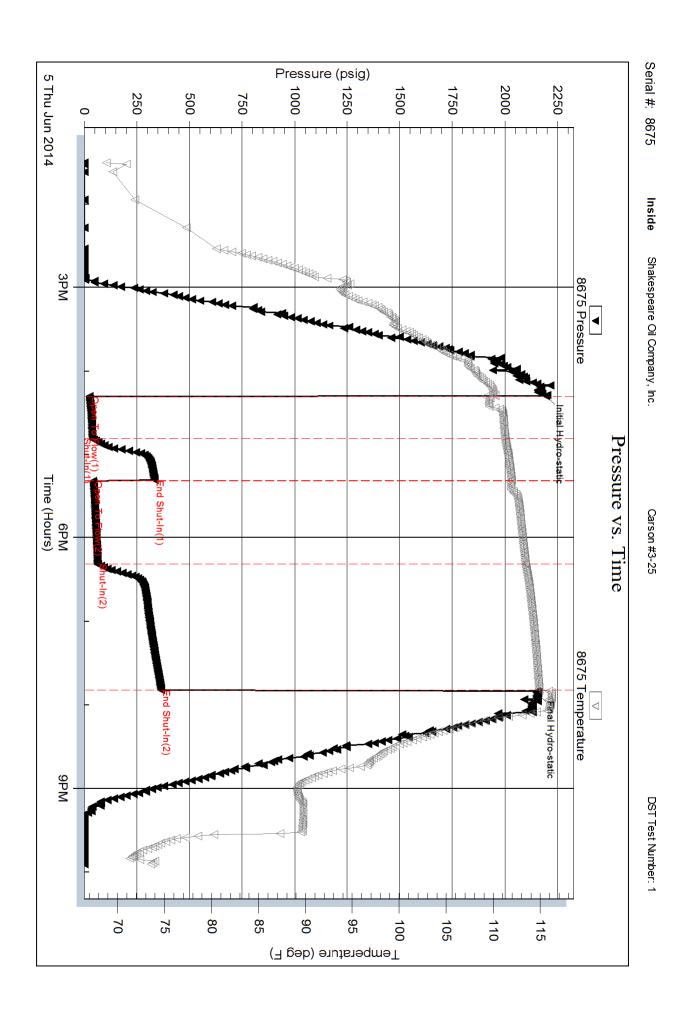

CORRECTION #1

| Operator Name:                              |                                                              |                                                                           | Lease Name:                       |                            |                        | Well #:                           |                               |
|---------------------------------------------|--------------------------------------------------------------|---------------------------------------------------------------------------|-----------------------------------|----------------------------|------------------------|-----------------------------------|-------------------------------|
| Sec Twp                                     | S. R                                                         | East West                                                                 | County:                           |                            |                        |                                   |                               |
| open and closed, flow                       | ring and shut-in pressu                                      | ormations penetrated. Dres, whether shut-in preith final chart(s). Attach | ssure reached stati               | c level, hydrosta          | tic pressures, bott    |                                   |                               |
|                                             |                                                              | tain Geophysical Data a<br>r newer AND an image f                         |                                   | gs must be ema             | iled to kcc-well-lo    | gs@kcc.ks.gov                     | v. Digital electronic log     |
| Drill Stem Tests Taker (Attach Additional S |                                                              | Yes No                                                                    |                                   |                            | on (Top), Depth an     |                                   | Sample                        |
| Samples Sent to Geo                         | logical Survey                                               | ☐ Yes ☐ No                                                                | Nam                               | 9                          |                        | Тор                               | Datum                         |
| Cores Taken<br>Electric Log Run             |                                                              | Yes No                                                                    |                                   |                            |                        |                                   |                               |
| List All E. Logs Run:                       |                                                              |                                                                           |                                   |                            |                        |                                   |                               |
|                                             |                                                              | 0.0000                                                                    |                                   |                            |                        |                                   |                               |
|                                             |                                                              | CASING Report all strings set-o                                           | RECORD Ne onductor, surface, inte |                            | ion, etc.              |                                   |                               |
| Purpose of String                           | Size Hole<br>Drilled                                         | Size Casing<br>Set (In O.D.)                                              | Weight<br>Lbs. / Ft.              | Setting<br>Depth           | Type of<br>Cement      | # Sacks<br>Used                   | Type and Percent<br>Additives |
|                                             |                                                              |                                                                           |                                   |                            |                        |                                   |                               |
|                                             |                                                              |                                                                           |                                   |                            |                        |                                   |                               |
|                                             |                                                              |                                                                           |                                   |                            |                        |                                   |                               |
|                                             |                                                              |                                                                           |                                   |                            |                        |                                   |                               |
| Durnaga                                     | Depth                                                        |                                                                           | CEMENTING / SQU                   | EEZE RECORD                |                        |                                   |                               |
| Purpose: Perforate                          | Top Bottom                                                   | Type of Cement # Sacks Used                                               |                                   | Type and Percent Additives |                        |                                   |                               |
| Protect Casing Plug Back TD                 |                                                              |                                                                           |                                   |                            |                        |                                   |                               |
| Plug Off Zone                               |                                                              |                                                                           |                                   |                            |                        |                                   |                               |
| Did you perform a hydrou                    | ulia fracturing tractment or                                 | a thio well?                                                              |                                   | Yes                        | No (If No, ski         | n quantiana 2 an                  | (d 2)                         |
|                                             | ulic fracturing treatment or<br>otal base fluid of the hydra | aulic fracturing treatment ex                                             | ceed 350,000 gallons?             | = =                        | = ' '                  | p questions 2 an<br>p question 3) | u 3)                          |
| Was the hydraulic fractur                   | ring treatment information                                   | submitted to the chemical o                                               | disclosure registry?              | Yes                        | No (If No, fill        | out Page Three                    | of the ACO-1)                 |
| Shots Per Foot                              |                                                              | N RECORD - Bridge Plug                                                    |                                   |                            | cture, Shot, Cement    |                                   |                               |
|                                             | Specify Fo                                                   | ootage of Each Interval Perf                                              | orated                            | (Ai                        | mount and Kind of Ma   | terial Used)                      | Depth                         |
|                                             |                                                              |                                                                           |                                   |                            |                        |                                   |                               |
|                                             |                                                              |                                                                           |                                   |                            |                        |                                   |                               |
|                                             |                                                              |                                                                           |                                   |                            |                        |                                   |                               |
|                                             |                                                              |                                                                           |                                   |                            |                        |                                   |                               |
|                                             |                                                              |                                                                           |                                   |                            |                        |                                   |                               |
| TUBING RECORD:                              | Size:                                                        | Set At:                                                                   | Packer At:                        | Liner Run:                 | Yes No                 |                                   | l                             |
| Date of First, Resumed                      | Production, SWD or ENH                                       | R. Producing Meth                                                         |                                   | Gas Lift C                 | Other <i>(Explain)</i> |                                   |                               |
| Estimated Production<br>Per 24 Hours        | Oil B                                                        |                                                                           | Mcf Wate                          |                            |                        | as-Oil Ratio                      | Gravity                       |
| DISPOSITIO                                  | ON OF GAS:                                                   |                                                                           | METHOD OF COMPLE                  | TION:                      |                        | PRODUCTIO                         | DN INTERVAL:                  |
| Vented Sold                                 |                                                              | Open Hole                                                                 | Perf. Dually                      | Comp. Cor                  | mmingled               | 1110000110                        | TO THE LANGE.                 |
|                                             | bmit ACO-18.)                                                | Other (Specify)                                                           | (Submit A                         | ACO-5) (Sub                | mit ACO-4)             |                                   |                               |