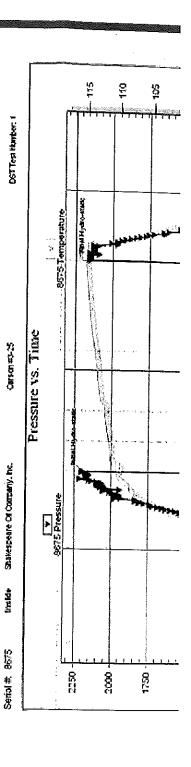

4211.              | 4307        | 4353              | 4390, | 4450     | 4532   | 4570           | 4584,      | 4614               | 4661'        | 4740,        | 4781          | 4870  | <br>   |
| B/Anhydrite | Heebner | Toronto    | Lansing | Muncie Creek Shale | Stark Shale | Hushpuckney Shale | BKC   | Marmaton | Pawnee | Myrick Station | Fort Scott | Lower Cherokee Sh. | Johnson Zone | Morrow Shale | Mississippian | RTD   | LTD    |

## DRILL STEM TESTS

Recovery: 388' weak GIP; 55' MCO (30m, 70o); 63' G&OCM (10g, 30o, 60m) FP: 24-40/42-64 SIP: 335-365 HP: 2193-2150 BHT: 115 deg. F DST No. 1 Marmaton Interval: 4420'-4450' Times: 30-30-60-90

FSIP: weak return blow built to 1/2 inch, FFP: weak blow built to B.O.B. in 37 IFP: weak blow built to 7 inches ISIP: no return blow minutes







## DRILL STEM TESTS

DST No. 2 Myrick Station/Fort Scott Interval: 4552'-4610' Firmes: 30-30-30-30

HP: 2223-2146 BHT: 115 deg. F Recovery: 5' mud FP: 21-25/24-27 SIP: 921-782

FSIP: no return blow FFP: no blow

IFP: weak surface blow, died in 5 minutes ISIP: no return blow

Casasta

Shakespeare Of Company, No.

#NS | 0.0

Serial # 8675

OST Test Humber: 2

Pressure vs. Time





## DRILL STEM TESTS

DST No. 3 Johnson Zone Interval: 4640' 4720' Times: 30-30-30

Recovery: 50' mud, no shows FP: 17-28/29-39 SIP: 695-675 HP: 2292-2221 BHT: 116 deg. F

IFP: weak surface blow built to 1 inch ISIP: no return blow FFP: no blow FSIP: no return blow

Firmes: 30-30-30-30

FSIP: no return blow FFP: no blow

Recovery: 50' mud, no shows FP: 17-28/29-39 SIP: 695-675

HP: 2292-2221 BHT: 116 deg. F

Te