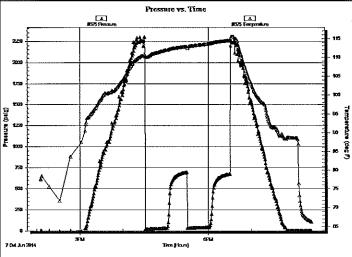

CORRECTION #1

| Operator Name:                              |                                                              |                                                                           | Lease Name:                       |                            |                        | Well #:                           |                               |
|---------------------------------------------|--------------------------------------------------------------|---------------------------------------------------------------------------|-----------------------------------|----------------------------|------------------------|-----------------------------------|-------------------------------|
| Sec Twp                                     | S. R                                                         | East West                                                                 | County:                           |                            |                        |                                   |                               |
| open and closed, flow                       | ring and shut-in pressu                                      | ormations penetrated. Dres, whether shut-in preith final chart(s). Attach | ssure reached stati               | c level, hydrosta          | tic pressures, bott    |                                   |                               |
|                                             |                                                              | tain Geophysical Data a<br>r newer AND an image f                         |                                   | gs must be ema             | iled to kcc-well-lo    | gs@kcc.ks.gov                     | v. Digital electronic log     |
| Drill Stem Tests Taker (Attach Additional S |                                                              | Yes No                                                                    |                                   |                            | on (Top), Depth an     |                                   | Sample                        |
| Samples Sent to Geo                         | logical Survey                                               | ☐ Yes ☐ No                                                                | Nam                               | 9                          |                        | Тор                               | Datum                         |
| Cores Taken<br>Electric Log Run             |                                                              | Yes No                                                                    |                                   |                            |                        |                                   |                               |
| List All E. Logs Run:                       |                                                              |                                                                           |                                   |                            |                        |                                   |                               |
|                                             |                                                              | 0.0000                                                                    |                                   |                            |                        |                                   |                               |
|                                             |                                                              | CASING Report all strings set-o                                           | RECORD Ne onductor, surface, inte |                            | ion, etc.              |                                   |                               |
| Purpose of String                           | Size Hole<br>Drilled                                         | Size Casing<br>Set (In O.D.)                                              | Weight<br>Lbs. / Ft.              | Setting<br>Depth           | Type of<br>Cement      | # Sacks<br>Used                   | Type and Percent<br>Additives |
|                                             |                                                              |                                                                           |                                   |                            |                        |                                   |                               |
|                                             |                                                              |                                                                           |                                   |                            |                        |                                   |                               |
|                                             |                                                              |                                                                           |                                   |                            |                        |                                   |                               |
|                                             |                                                              |                                                                           |                                   |                            |                        |                                   |                               |
| Durnaga                                     | Depth                                                        |                                                                           | CEMENTING / SQU                   | EEZE RECORD                |                        |                                   |                               |
| Purpose: Perforate                          | Top Bottom                                                   | Type of Cement # Sacks Used                                               |                                   | Type and Percent Additives |                        |                                   |                               |
| Protect Casing Plug Back TD                 |                                                              |                                                                           |                                   |                            |                        |                                   |                               |
| Plug Off Zone                               |                                                              |                                                                           |                                   |                            |                        |                                   |                               |
| Did you perform a hydrou                    | ulia fracturing tractment or                                 | a thio well?                                                              |                                   | Yes                        | No (If No, ski         | n quantiana 2 an                  | (d 2)                         |
|                                             | ulic fracturing treatment or<br>otal base fluid of the hydra | aulic fracturing treatment ex                                             | ceed 350,000 gallons?             | = =                        | = ' '                  | p questions 2 an<br>p question 3) | u 3)                          |
| Was the hydraulic fractur                   | ring treatment information                                   | submitted to the chemical o                                               | disclosure registry?              | Yes                        | No (If No, fill        | out Page Three                    | of the ACO-1)                 |
| Shots Per Foot                              |                                                              | N RECORD - Bridge Plug                                                    |                                   |                            | cture, Shot, Cement    |                                   |                               |
|                                             | Specify Fo                                                   | ootage of Each Interval Perf                                              | orated                            | (Ai                        | mount and Kind of Ma   | terial Used)                      | Depth                         |
|                                             |                                                              |                                                                           |                                   |                            |                        |                                   |                               |
|                                             |                                                              |                                                                           |                                   |                            |                        |                                   |                               |
|                                             |                                                              |                                                                           |                                   |                            |                        |                                   |                               |
|                                             |                                                              |                                                                           |                                   |                            |                        |                                   |                               |
|                                             |                                                              |                                                                           |                                   |                            |                        |                                   |                               |
| TUBING RECORD:                              | Size:                                                        | Set At:                                                                   | Packer At:                        | Liner Run:                 | Yes No                 |                                   | l                             |
| Date of First, Resumed                      | Production, SWD or ENH                                       | R. Producing Meth                                                         |                                   | Gas Lift C                 | Other <i>(Explain)</i> |                                   |                               |
| Estimated Production<br>Per 24 Hours        | Oil B                                                        |                                                                           | Mcf Wate                          |                            |                        | as-Oil Ratio                      | Gravity                       |
| DISPOSITIO                                  | ON OF GAS:                                                   |                                                                           | METHOD OF COMPLE                  | TION:                      |                        | PRODUCTIO                         | DN INTERVAL:                  |
| Vented Sold                                 |                                                              | Open Hole                                                                 | Perf. Dually                      | Comp. Cor                  | mmingled               | 1110000110                        | TO THE LANGE.                 |
|                                             | bmit ACO-18.)                                                | Other (Specify)                                                           | (Submit A                         | ACO-5) (Sub                | mit ACO-4)             |                                   |                               |