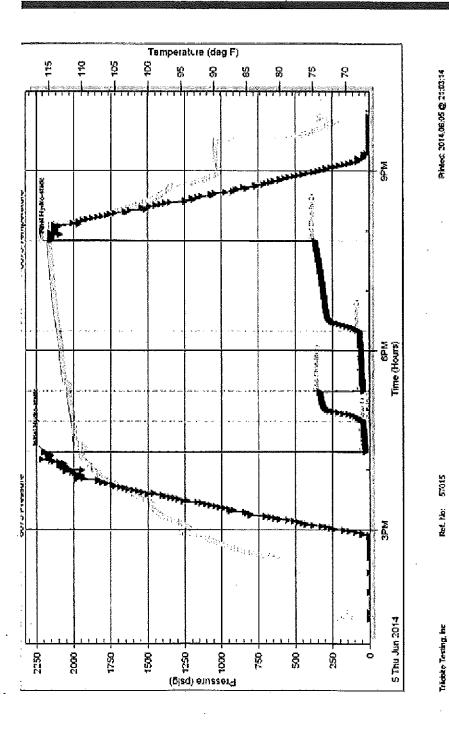

11.              | 4307        | 4353              | 4390, | 4450     | 4532   | 4570           | 4584,      | 4614               | 4661'        | 4740,        | 4781          | 4870  | <br>   |
| B/Anhydrite | Heebner | Toronto    | Lansing | Muncie Creek Shale | Stark Shale | Hushpuckney Shale | BKC   | Marmaton | Pawnee | Myrick Station | Fort Scott | Lower Cherokee Sh. | Johnson Zone | Morrow Shale | Mississippian | RTD   | LTD    |

## DRILL STEM TESTS

Recovery: 388' weak GIP; 55' MCO (30m, 70o); 63' G&OCM (10g, 30o, 60m) FP: 24-40/42-64 SIP: 335-365 HP: 2193-2150 BHT: 115 deg. F DST No. 1 Marmaton Interval: 4420'-4450' Times: 30-30-60-90

FSIP: weak return blow built to 1/2 inch, FFP: weak blow built to B.O.B. in 37 IFP: weak blow built to 7 inches ISIP: no return blow minutes







## DRILL STEM TESTS

DST No. 2 Myrick Station/Fort Scott Interval: 4552'-4610' Firmes: 30-30-30-30

HP: 2223-2146 BHT: 115 deg. F Recovery: 5' mud FP: 21-25/24-27 SIP: 921-782

FSIP: no return blow FFP: no blow

IFP: weak surface blow, died in 5 minutes ISIP: no return blow

Casasta

Shakespeare Of Company, No.

#NS | 0.0

Serial # 8675

OST Test Humber: 2

Pressure vs. Time





## DRILL STEM TESTS

DST No. 3 Johnson Zone Interval: 4640' 4720' Times: 30-30-30

Recovery: 50' mud, no shows FP: 17-28/29-39 SIP: 695-675 HP: 2292-2221 BHT: 116 deg. F

IFP: weak surface blow built to 1 inch ISIP: no return blow FFP: no blow FSIP: no return blow

Firmes: 30-30-30-30

FSIP: no return blow FFP: no blow

Recovery: 50' mud, no shows FP: 17-28/29-39 SIP: 695-675

HP: 2292-2221 BHT: 116 deg. F

Temp