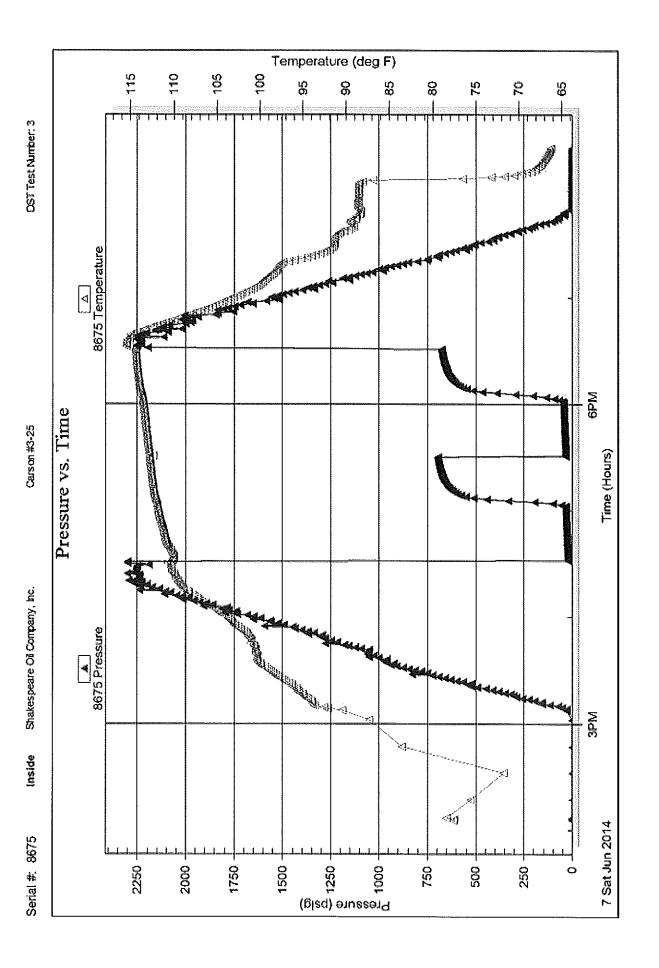

CORRECTION #1

| Operator Name:                              |                                                              |                                                                           | Lease Name:                       |                            |                        | Well #:                           |                               |
|---------------------------------------------|--------------------------------------------------------------|---------------------------------------------------------------------------|-----------------------------------|----------------------------|------------------------|-----------------------------------|-------------------------------|
| Sec Twp                                     | S. R                                                         | East West                                                                 | County:                           |                            |                        |                                   |                               |
| open and closed, flow                       | ring and shut-in pressu                                      | ormations penetrated. Dres, whether shut-in preith final chart(s). Attach | ssure reached stati               | c level, hydrosta          | tic pressures, bott    |                                   |                               |
|                                             |                                                              | tain Geophysical Data a<br>r newer AND an image f                         |                                   | gs must be ema             | iled to kcc-well-lo    | gs@kcc.ks.gov                     | v. Digital electronic log     |
| Drill Stem Tests Taker (Attach Additional S |                                                              | Yes No                                                                    |                                   |                            | on (Top), Depth an     |                                   | Sample                        |
| Samples Sent to Geo                         | logical Survey                                               | ☐ Yes ☐ No                                                                | Nam                               | 9                          |                        | Тор                               | Datum                         |
| Cores Taken<br>Electric Log Run             |                                                              | Yes No                                                                    |                                   |                            |                        |                                   |                               |
| List All E. Logs Run:                       |                                                              |                                                                           |                                   |                            |                        |                                   |                               |
|                                             |                                                              | 0.0000                                                                    |                                   |                            |                        |                                   |                               |
|                                             |                                                              | CASING Report all strings set-o                                           | RECORD Ne onductor, surface, inte |                            | ion, etc.              |                                   |                               |
| Purpose of String                           | Size Hole<br>Drilled                                         | Size Casing<br>Set (In O.D.)                                              | Weight<br>Lbs. / Ft.              | Setting<br>Depth           | Type of<br>Cement      | # Sacks<br>Used                   | Type and Percent<br>Additives |
|                                             |                                                              |                                                                           |                                   |                            |                        |                                   |                               |
|                                             |                                                              |                                                                           |                                   |                            |                        |                                   |                               |
|                                             |                                                              |                                                                           |                                   |                            |                        |                                   |                               |
|                                             |                                                              |                                                                           |                                   |                            |                        |                                   |                               |
| Durnaga                                     | Depth                                                        |                                                                           | CEMENTING / SQU                   | EEZE RECORD                |                        |                                   |                               |
| Purpose: Perforate                          | Top Bottom                                                   | Type of Cement # Sacks Used                                               |                                   | Type and Percent Additives |                        |                                   |                               |
| Protect Casing Plug Back TD                 |                                                              |                                                                           |                                   |                            |                        |                                   |                               |
| Plug Off Zone                               |                                                              |                                                                           |                                   |                            |                        |                                   |                               |
| Did you perform a hydrou                    | ulia fracturing tractment or                                 | a thio well?                                                              |                                   | Yes                        | No (If No, ski         | n quantiana 2 an                  | (d 2)                         |
|                                             | ulic fracturing treatment or<br>otal base fluid of the hydra | aulic fracturing treatment ex                                             | ceed 350,000 gallons?             | = =                        | = ' '                  | p questions 2 an<br>p question 3) | u 3)                          |
| Was the hydraulic fractur                   | ring treatment information                                   | submitted to the chemical o                                               | disclosure registry?              | Yes                        | No (If No, fill        | out Page Three                    | of the ACO-1)                 |
| Shots Per Foot                              |                                                              | N RECORD - Bridge Plug                                                    |                                   |                            | cture, Shot, Cement    |                                   |                               |
|                                             | Specify Fo                                                   | ootage of Each Interval Perf                                              | orated                            | (Ai                        | mount and Kind of Ma   | terial Used)                      | Depth                         |
|                                             |                                                              |                                                                           |                                   |                            |                        |                                   |                               |
|                                             |                                                              |                                                                           |                                   |                            |                        |                                   |                               |
|                                             |                                                              |                                                                           |                                   |                            |                        |                                   |                               |
|                                             |                                                              |                                                                           |                                   |                            |                        |                                   |                               |
|                                             |                                                              |                                                                           |                                   |                            |                        |                                   |                               |
| TUBING RECORD:                              | Size:                                                        | Set At:                                                                   | Packer At:                        | Liner Run:                 | Yes No                 |                                   | l                             |
| Date of First, Resumed                      | Production, SWD or ENH                                       | R. Producing Meth                                                         |                                   | Gas Lift C                 | Other <i>(Explain)</i> |                                   |                               |
| Estimated Production<br>Per 24 Hours        | Oil B                                                        |                                                                           | Mcf Wate                          |                            |                        | as-Oil Ratio                      | Gravity                       |
| DISPOSITIO                                  | ON OF GAS:                                                   |                                                                           | METHOD OF COMPLE                  | TION:                      |                        | PRODUCTIO                         | DN INTERVAL:                  |
| Vented Sold                                 |                                                              | Open Hole                                                                 | Perf. Dually                      | Comp. Cor                  | mmingled               | 1110000110                        | TO THE LANGE.                 |
|                                             | bmit ACO-18.)                                                | Other (Specify)                                                           | (Submit A                         | ACO-5) (Sub                | mit ACO-4)             |                                   |                               |