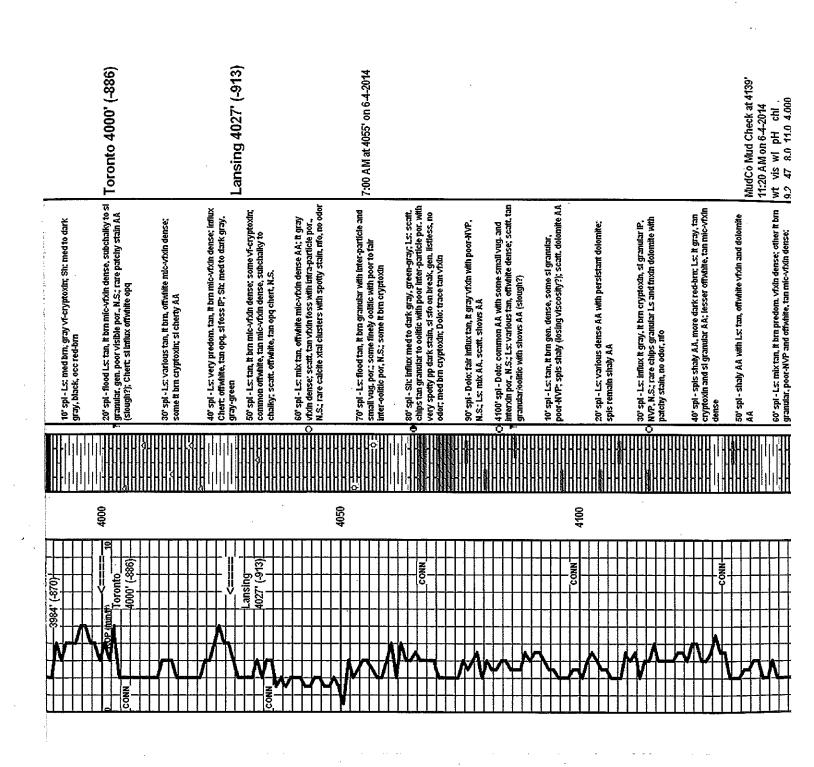

#### Tops

| Name              | Тор  | Datum |
|-------------------|------|-------|
| Base Anhydrite    | 2454 | +660  |
| Heebner           | 3984 | -870  |
| Lansing           | 4025 | -911  |
| Muncie Creek      | 4210 | -1096 |
| Stark Shale       | 4308 | -1194 |
| Hushpuckney       | 4354 | -1240 |
| Pawnee            | 4530 | -1416 |
| L. Cherokee Shale | 4611 | -1497 |
| Johnson           | 4656 | -1542 |
| Mississippian     | 4778 | -1664 |