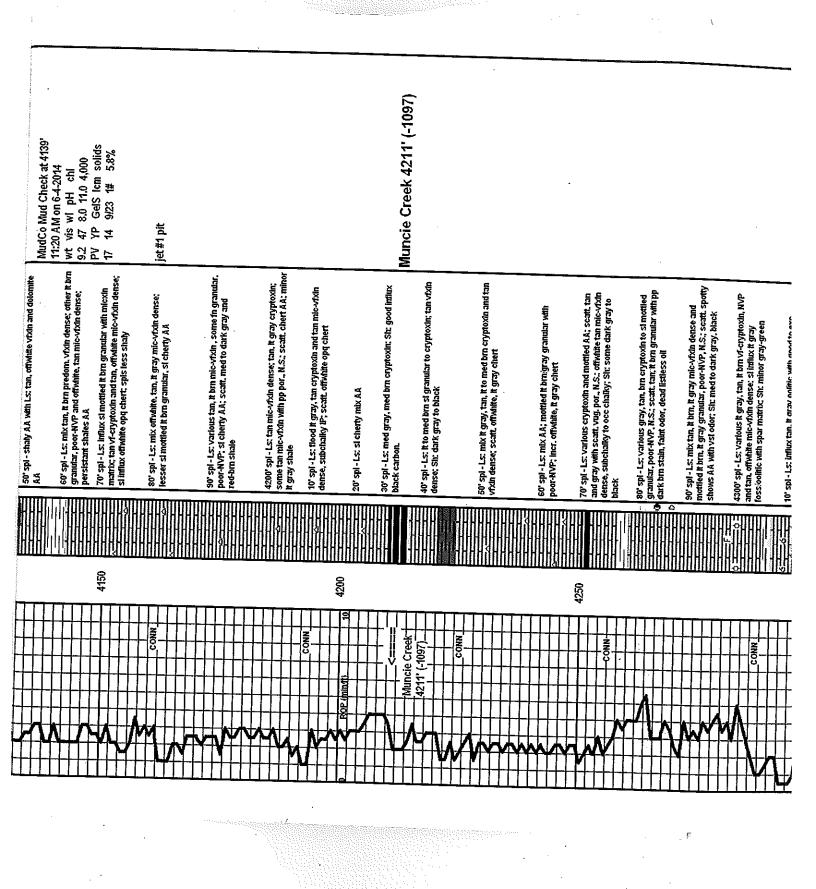

#### Tops

| Name              | Тор  | Datum |
|-------------------|------|-------|
| Base Anhydrite    | 2454 | +660  |
| Heebner           | 3984 | -870  |
| Lansing           | 4025 | -911  |
| Muncie Creek      | 4210 | -1096 |
| Stark Shale       | 4308 | -1194 |
| Hushpuckney       | 4354 | -1240 |
| Pawnee            | 4530 | -1416 |
| L. Cherokee Shale | 4611 | -1497 |
| Johnson           | 4656 | -1542 |
| Mississippian     | 4778 | -1664 |