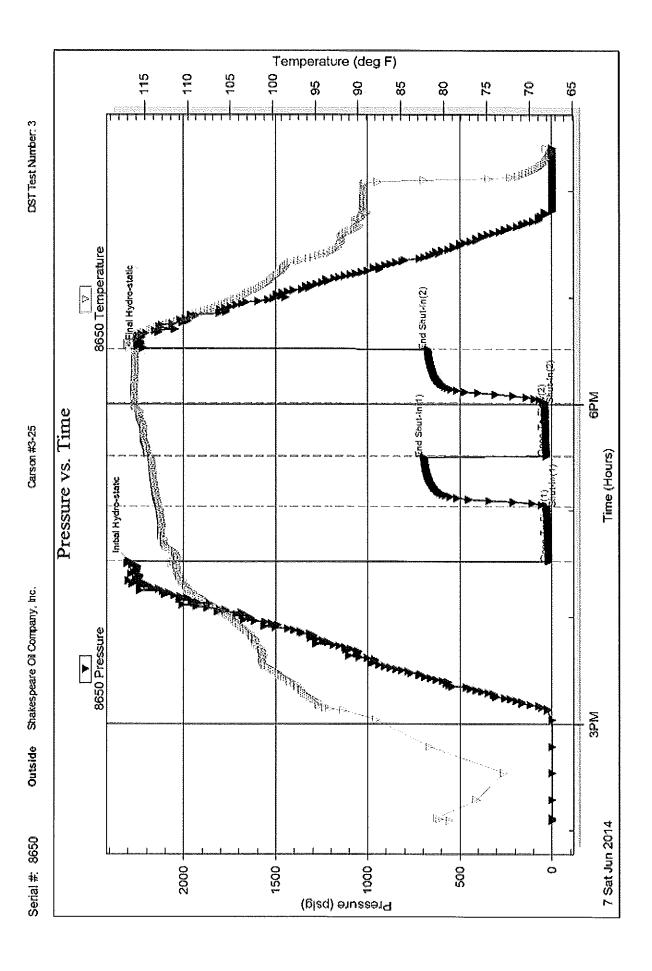

CORRECTION #1

| Operator Name:                              |                                                              |                                                                           | Lease Name:                       |                            |                        | Well #:                           |                               |
|---------------------------------------------|--------------------------------------------------------------|---------------------------------------------------------------------------|-----------------------------------|----------------------------|------------------------|-----------------------------------|-------------------------------|
| Sec Twp                                     | S. R                                                         | East West                                                                 | County:                           |                            |                        |                                   |                               |
| open and closed, flow                       | ring and shut-in pressu                                      | ormations penetrated. Dres, whether shut-in preith final chart(s). Attach | ssure reached stati               | c level, hydrosta          | tic pressures, bott    |                                   |                               |
|                                             |                                                              | tain Geophysical Data a<br>r newer AND an image f                         |                                   | gs must be ema             | iled to kcc-well-lo    | gs@kcc.ks.gov                     | v. Digital electronic log     |
| Drill Stem Tests Taker (Attach Additional S |                                                              | Yes No                                                                    |                                   |                            | on (Top), Depth an     |                                   | Sample                        |
| Samples Sent to Geo                         | logical Survey                                               | ☐ Yes ☐ No                                                                | Nam                               | 9                          |                        | Тор                               | Datum                         |
| Cores Taken<br>Electric Log Run             |                                                              | Yes No                                                                    |                                   |                            |                        |                                   |                               |
| List All E. Logs Run:                       |                                                              |                                                                           |                                   |                            |                        |                                   |                               |
|                                             |                                                              | 0.0000                                                                    |                                   |                            |                        |                                   |                               |
|                                             |                                                              | CASING Report all strings set-o                                           | RECORD Ne onductor, surface, inte |                            | ion, etc.              |                                   |                               |
| Purpose of String                           | Size Hole<br>Drilled                                         | Size Casing<br>Set (In O.D.)                                              | Weight<br>Lbs. / Ft.              | Setting<br>Depth           | Type of<br>Cement      | # Sacks<br>Used                   | Type and Percent<br>Additives |
|                                             |                                                              |                                                                           |                                   |                            |                        |                                   |                               |
|                                             |                                                              |                                                                           |                                   |                            |                        |                                   |                               |
|                                             |                                                              |                                                                           |                                   |                            |                        |                                   |                               |
|                                             |                                                              |                                                                           |                                   |                            |                        |                                   |                               |
| Durnaga                                     | Depth                                                        |                                                                           | CEMENTING / SQU                   | EEZE RECORD                |                        |                                   |                               |
| Purpose: Perforate                          | Top Bottom                                                   | Type of Cement # Sacks Used                                               |                                   | Type and Percent Additives |                        |                                   |                               |
| Protect Casing Plug Back TD                 |                                                              |                                                                           |                                   |                            |                        |                                   |                               |
| Plug Off Zone                               |                                                              |                                                                           |                                   |                            |                        |                                   |                               |
| Did you perform a hydrou                    | ulia fracturing tractment or                                 | a thio well?                                                              |                                   | Yes                        | No (If No, ski         | n quantiana 2 an                  | (d 2)                         |
|                                             | ulic fracturing treatment or<br>otal base fluid of the hydra | aulic fracturing treatment ex                                             | ceed 350,000 gallons?             | = =                        | = ' '                  | p questions 2 an<br>p question 3) | u 3)                          |
| Was the hydraulic fractur                   | ring treatment information                                   | submitted to the chemical o                                               | disclosure registry?              | Yes                        | No (If No, fill        | out Page Three                    | of the ACO-1)                 |
| Shots Per Foot                              |                                                              | N RECORD - Bridge Plug                                                    |                                   |                            | cture, Shot, Cement    |                                   |                               |
|                                             | Specify Fo                                                   | ootage of Each Interval Perf                                              | orated                            | (Ai                        | mount and Kind of Ma   | terial Used)                      | Depth                         |
|                                             |                                                              |                                                                           |                                   |                            |                        |                                   |                               |
|                                             |                                                              |                                                                           |                                   |                            |                        |                                   |                               |
|                                             |                                                              |                                                                           |                                   |                            |                        |                                   |                               |
|                                             |                                                              |                                                                           |                                   |                            |                        |                                   |                               |
|                                             |                                                              |                                                                           |                                   |                            |                        |                                   |                               |
| TUBING RECORD:                              | Size:                                                        | Set At:                                                                   | Packer At:                        | Liner Run:                 | Yes No                 |                                   | l                             |
| Date of First, Resumed                      | Production, SWD or ENH                                       | R. Producing Meth                                                         |                                   | Gas Lift C                 | Other <i>(Explain)</i> |                                   |                               |
| Estimated Production<br>Per 24 Hours        | Oil B                                                        |                                                                           | Mcf Wate                          |                            |                        | as-Oil Ratio                      | Gravity                       |
| DISPOSITIO                                  | ON OF GAS:                                                   |                                                                           | METHOD OF COMPLE                  | TION:                      |                        | PRODUCTIO                         | DN INTERVAL:                  |
| Vented Sold                                 |                                                              | Open Hole                                                                 | Perf. Dually                      | Comp. Cor                  | mmingled               | 1110000110                        | TO THE LANGE.                 |
|                                             | bmit ACO-18.)                                                | Other (Specify)                                                           | (Submit A                         | ACO-5) (Sub                | mit ACO-4)             |                                   |                               |