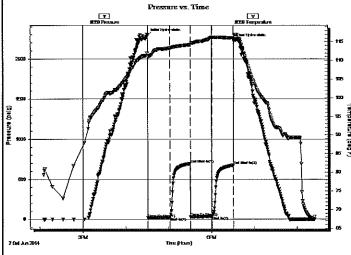

CORRECTION #1

| Operator Name:                              |                                                              |                                                                           | Lease Name:                       |                            |                        | Well #:                           |                               |
|---------------------------------------------|--------------------------------------------------------------|---------------------------------------------------------------------------|-----------------------------------|----------------------------|------------------------|-----------------------------------|-------------------------------|
| Sec Twp                                     | S. R                                                         | East West                                                                 | County:                           |                            |                        |                                   |                               |
| open and closed, flow                       | ring and shut-in pressu                                      | ormations penetrated. Dres, whether shut-in preith final chart(s). Attach | ssure reached stati               | c level, hydrosta          | tic pressures, bott    |                                   |                               |
|                                             |                                                              | tain Geophysical Data a<br>r newer AND an image f                         |                                   | gs must be ema             | iled to kcc-well-lo    | gs@kcc.ks.gov                     | v. Digital electronic log     |
| Drill Stem Tests Taker (Attach Additional S |                                                              | Yes No                                                                    |                                   |                            | on (Top), Depth an     |                                   | Sample                        |
| Samples Sent to Geo                         | logical Survey                                               | ☐ Yes ☐ No                                                                | Nam                               | 9                          |                        | Тор                               | Datum                         |
| Cores Taken<br>Electric Log Run             |                                                              | Yes No                                                                    |                                   |                            |                        |                                   |                               |
| List All E. Logs Run:                       |                                                              |                                                                           |                                   |                            |                        |                                   |                               |
|                                             |                                                              | 0.0000                                                                    |                                   |                            |                        |                                   |                               |
|                                             |                                                              | CASING Report all strings set-o                                           | RECORD Ne onductor, surface, inte |                            | ion, etc.              |                                   |                               |
| Purpose of String                           | Size Hole<br>Drilled                                         | Size Casing<br>Set (In O.D.)                                              | Weight<br>Lbs. / Ft.              | Setting<br>Depth           | Type of<br>Cement      | # Sacks<br>Used                   | Type and Percent<br>Additives |
|                                             |                                                              |                                                                           |                                   |                            |                        |                                   |                               |
|                                             |                                                              |                                                                           |                                   |                            |                        |                                   |                               |
|                                             |                                                              |                                                                           |                                   |                            |                        |                                   |                               |
|                                             |                                                              |                                                                           |                                   |                            |                        |                                   |                               |
| Durnaga                                     | Depth                                                        |                                                                           | CEMENTING / SQU                   | EEZE RECORD                |                        |                                   |                               |
| Purpose: Perforate                          | Top Bottom                                                   | Type of Cement # Sacks Used                                               |                                   | Type and Percent Additives |                        |                                   |                               |
| Protect Casing Plug Back TD                 |                                                              |                                                                           |                                   |                            |                        |                                   |                               |
| Plug Off Zone                               |                                                              |                                                                           |                                   |                            |                        |                                   |                               |
| Did you perform a hydrou                    | ulia fracturing tractment or                                 | a thio well?                                                              |                                   | Yes                        | No (If No, ski         | n quantiana 2 an                  | (d 2)                         |
|                                             | ulic fracturing treatment or<br>otal base fluid of the hydra | aulic fracturing treatment ex                                             | ceed 350,000 gallons?             | = =                        | = ' '                  | p questions 2 an<br>p question 3) | u 3)                          |
| Was the hydraulic fractur                   | ring treatment information                                   | submitted to the chemical o                                               | disclosure registry?              | Yes                        | No (If No, fill        | out Page Three                    | of the ACO-1)                 |
| Shots Per Foot                              |                                                              | N RECORD - Bridge Plug                                                    |                                   |                            | cture, Shot, Cement    |                                   |                               |
|                                             | Specify Fo                                                   | ootage of Each Interval Perf                                              | orated                            | (Ai                        | mount and Kind of Ma   | terial Used)                      | Depth                         |
|                                             |                                                              |                                                                           |                                   |                            |                        |                                   |                               |
|                                             |                                                              |                                                                           |                                   |                            |                        |                                   |                               |
|                                             |                                                              |                                                                           |                                   |                            |                        |                                   |                               |
|                                             |                                                              |                                                                           |                                   |                            |                        |                                   |                               |
|                                             |                                                              |                                                                           |                                   |                            |                        |                                   |                               |
| TUBING RECORD:                              | Size:                                                        | Set At:                                                                   | Packer At:                        | Liner Run:                 | Yes No                 |                                   | l                             |
| Date of First, Resumed                      | Production, SWD or ENH                                       | R. Producing Meth                                                         |                                   | Gas Lift C                 | Other <i>(Explain)</i> |                                   |                               |
| Estimated Production<br>Per 24 Hours        | Oil B                                                        |                                                                           | Mcf Wate                          |                            |                        | as-Oil Ratio                      | Gravity                       |
| DISPOSITIO                                  | ON OF GAS:                                                   |                                                                           | METHOD OF COMPLE                  | TION:                      |                        | PRODUCTIO                         | DN INTERVAL:                  |
| Vented Sold                                 |                                                              | Open Hole                                                                 | Perf. Dually                      | Comp. Cor                  | mmingled               | 1110000110                        | TO THE LANGE.                 |
|                                             | bmit ACO-18.)                                                | Other (Specify)                                                           | (Submit A                         | ACO-5) (Sub                | mit ACO-4)             |                                   |                               |