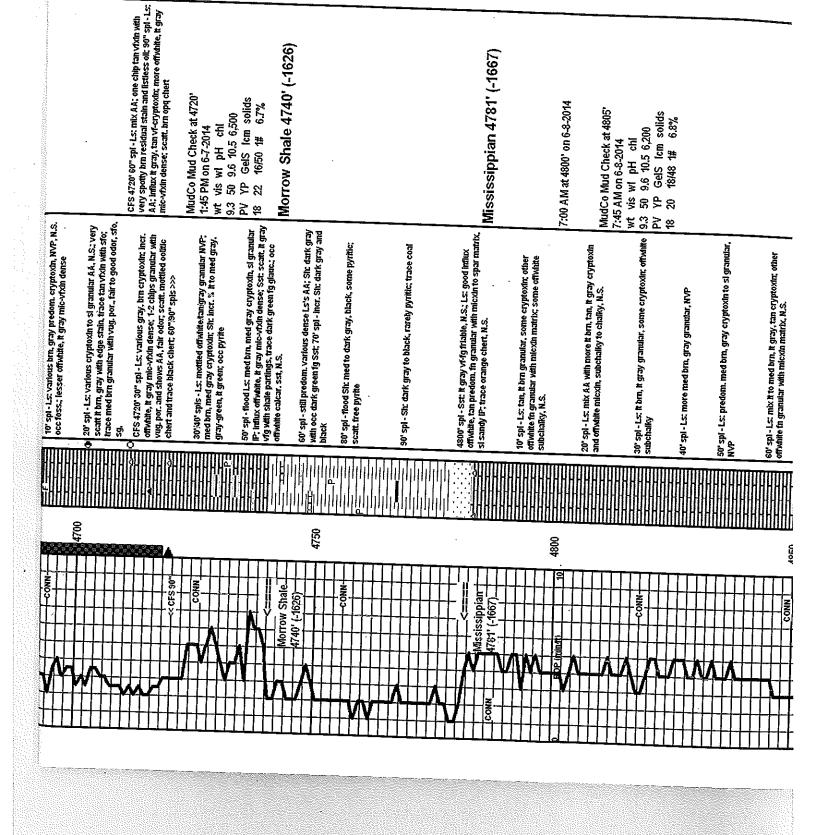

#### Tops

| Name              | Тор  | Datum |
|-------------------|------|-------|
| Base Anhydrite    | 2454 | +660  |
| Heebner           | 3984 | -870  |
| Lansing           | 4025 | -911  |
| Muncie Creek      | 4210 | -1096 |
| Stark Shale       | 4308 | -1194 |
| Hushpuckney       | 4354 | -1240 |
| Pawnee            | 4530 | -1416 |
| L. Cherokee Shale | 4611 | -1497 |
| Johnson           | 4656 | -1542 |
| Mississippian     | 4778 | -1664 |