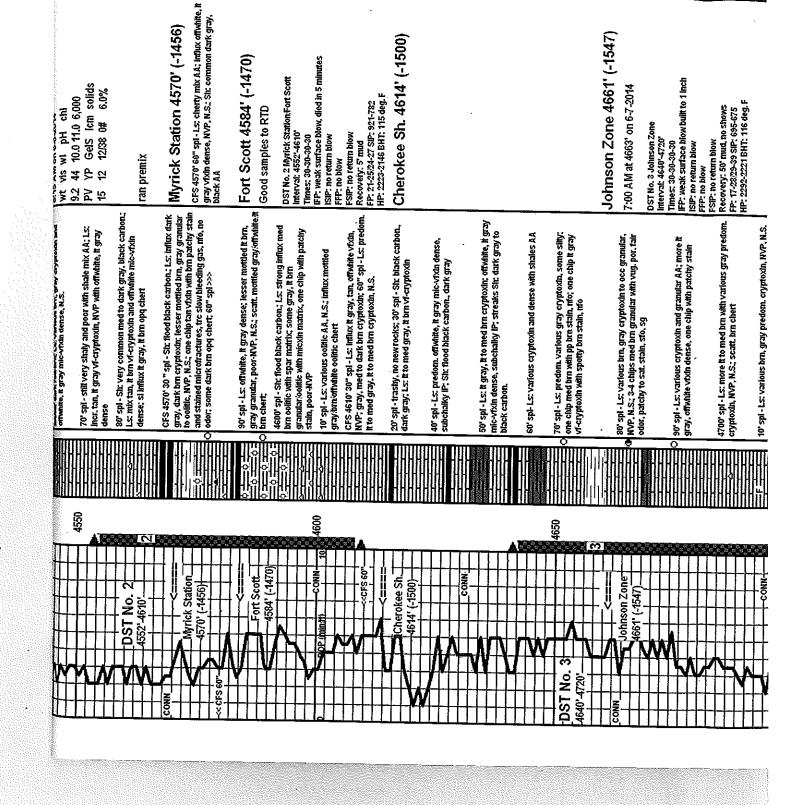

#### Tops

| Name              | Тор  | Datum |
|-------------------|------|-------|
| Base Anhydrite    | 2454 | +660  |
| Heebner           | 3984 | -870  |
| Lansing           | 4025 | -911  |
| Muncie Creek      | 4210 | -1096 |
| Stark Shale       | 4308 | -1194 |
| Hushpuckney       | 4354 | -1240 |
| Pawnee            | 4530 | -1416 |
| L. Cherokee Shale | 4611 | -1497 |
| Johnson           | 4656 | -1542 |
| Mississippian     | 4778 | -1664 |