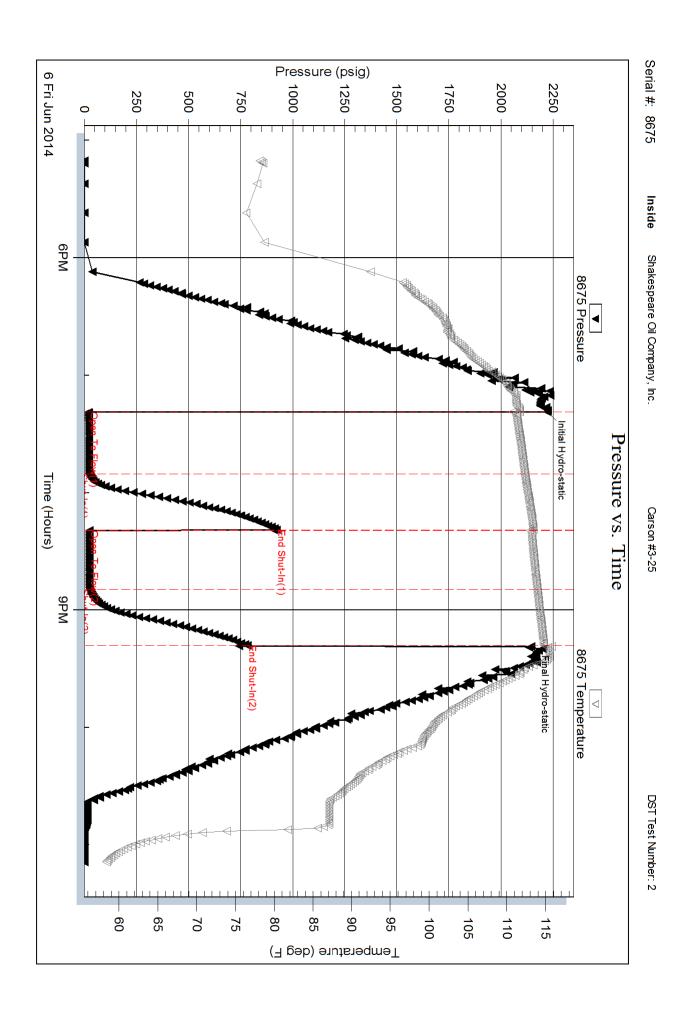

CORRECTION #1

| Operator Name:                              |                                                              |                                                                           | Lease Name:                       |                            |                        | Well #:                           |                               |
|---------------------------------------------|--------------------------------------------------------------|---------------------------------------------------------------------------|-----------------------------------|----------------------------|------------------------|-----------------------------------|-------------------------------|
| Sec Twp                                     | S. R                                                         | East West                                                                 | County:                           |                            |                        |                                   |                               |
| open and closed, flow                       | ring and shut-in pressu                                      | ormations penetrated. Dres, whether shut-in preith final chart(s). Attach | ssure reached stati               | c level, hydrosta          | tic pressures, bott    |                                   |                               |
|                                             |                                                              | tain Geophysical Data a<br>r newer AND an image f                         |                                   | gs must be ema             | iled to kcc-well-lo    | gs@kcc.ks.gov                     | v. Digital electronic log     |
| Drill Stem Tests Taker (Attach Additional S |                                                              | Yes No                                                                    |                                   |                            | on (Top), Depth an     |                                   | Sample                        |
| Samples Sent to Geo                         | logical Survey                                               | ☐ Yes ☐ No                                                                | Nam                               | 9                          |                        | Тор                               | Datum                         |
| Cores Taken<br>Electric Log Run             |                                                              | Yes No                                                                    |                                   |                            |                        |                                   |                               |
| List All E. Logs Run:                       |                                                              |                                                                           |                                   |                            |                        |                                   |                               |
|                                             |                                                              | 0.0000                                                                    |                                   |                            |                        |                                   |                               |
|                                             |                                                              | CASING Report all strings set-o                                           | RECORD Ne onductor, surface, inte |                            | ion, etc.              |                                   |                               |
| Purpose of String                           | Size Hole<br>Drilled                                         | Size Casing<br>Set (In O.D.)                                              | Weight<br>Lbs. / Ft.              | Setting<br>Depth           | Type of<br>Cement      | # Sacks<br>Used                   | Type and Percent<br>Additives |
|                                             |                                                              |                                                                           |                                   |                            |                        |                                   |                               |
|                                             |                                                              |                                                                           |                                   |                            |                        |                                   |                               |
|                                             |                                                              |                                                                           |                                   |                            |                        |                                   |                               |
|                                             |                                                              |                                                                           |                                   |                            |                        |                                   |                               |
| Durnaga                                     | Depth                                                        |                                                                           | CEMENTING / SQU                   | EEZE RECORD                |                        |                                   |                               |
| Purpose: Perforate                          | Top Bottom                                                   | Type of Cement # Sacks Used                                               |                                   | Type and Percent Additives |                        |                                   |                               |
| Protect Casing Plug Back TD                 |                                                              |                                                                           |                                   |                            |                        |                                   |                               |
| Plug Off Zone                               |                                                              |                                                                           |                                   |                            |                        |                                   |                               |
| Did you perform a hydrou                    | ulia fracturing tractment or                                 | a thio well?                                                              |                                   | Yes                        | No (If No, ski         | n quantiana 2 an                  | (d 2)                         |
|                                             | ulic fracturing treatment or<br>otal base fluid of the hydra | aulic fracturing treatment ex                                             | ceed 350,000 gallons?             | = =                        | = ' '                  | p questions 2 an<br>p question 3) | u 3)                          |
| Was the hydraulic fractur                   | ring treatment information                                   | submitted to the chemical o                                               | disclosure registry?              | Yes                        | No (If No, fill        | out Page Three                    | of the ACO-1)                 |
| Shots Per Foot                              |                                                              | N RECORD - Bridge Plug                                                    |                                   |                            | cture, Shot, Cement    |                                   |                               |
|                                             | Specify Fo                                                   | ootage of Each Interval Perf                                              | orated                            | (Ai                        | mount and Kind of Ma   | terial Used)                      | Depth                         |
|                                             |                                                              |                                                                           |                                   |                            |                        |                                   |                               |
|                                             |                                                              |                                                                           |                                   |                            |                        |                                   |                               |
|                                             |                                                              |                                                                           |                                   |                            |                        |                                   |                               |
|                                             |                                                              |                                                                           |                                   |                            |                        |                                   |                               |
|                                             |                                                              |                                                                           |                                   |                            |                        |                                   |                               |
| TUBING RECORD:                              | Size:                                                        | Set At:                                                                   | Packer At:                        | Liner Run:                 | Yes No                 |                                   | l                             |
| Date of First, Resumed                      | Production, SWD or ENH                                       | R. Producing Meth                                                         |                                   | Gas Lift C                 | Other <i>(Explain)</i> |                                   |                               |
| Estimated Production<br>Per 24 Hours        | Oil B                                                        |                                                                           | Mcf Wate                          |                            |                        | as-Oil Ratio                      | Gravity                       |
| DISPOSITIO                                  | ON OF GAS:                                                   |                                                                           | METHOD OF COMPLE                  | TION:                      |                        | PRODUCTIO                         | DN INTERVAL:                  |
| Vented Sold                                 |                                                              | Open Hole                                                                 | Perf. Dually                      | Comp. Cor                  | mmingled               | 1110000110                        | TO THE LANGE.                 |
|                                             | bmit ACO-18.)                                                | Other (Specify)                                                           | (Submit A                         | ACO-5) (Sub                | mit ACO-4)             |                                   |                               |