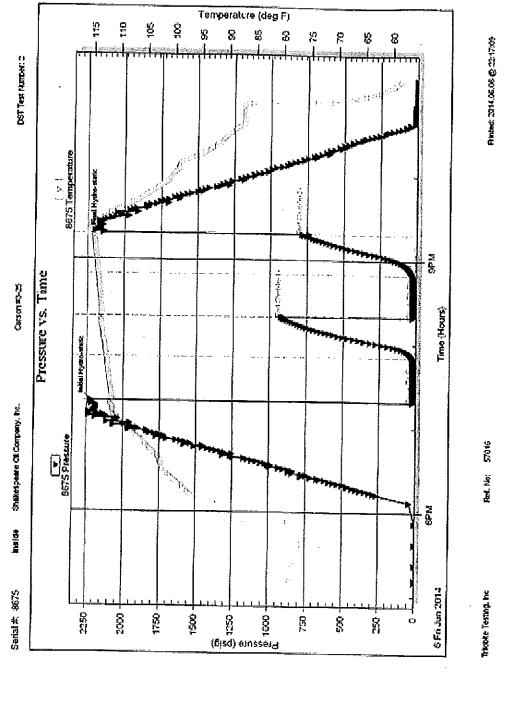

on Zone | Morrow Shale | Mississippian | RTD   | LTD    |

## DRILL STEM TESTS

Recovery: 388' weak GIP; 55' MCO (30m, 70o); 63' G&OCM (10g, 30o, 60m) FP: 24-40/42-64 SIP: 335-365 HP: 2193-2150 BHT: 115 deg. F DST No. 1 Marmaton Interval: 4420'-4450' Times: 30-30-60-90

FSIP: weak return blow built to 1/2 inch, FFP: weak blow built to B.O.B. in 37 IFP: weak blow built to 7 inches ISIP: no return blow minutes







## DRILL STEM TESTS

DST No. 2 Myrick Station/Fort Scott Interval: 4552'-4610' Firmes: 30-30-30-30

HP: 2223-2146 BHT: 115 deg. F Recovery: 5' mud FP: 21-25/24-27 SIP: 921-782

FSIP: no return blow FFP: no blow

IFP: weak surface blow, died in 5 minutes ISIP: no return blow

Casasta

Shakespeare Of Company, No.

#NS | 0.0

Serial # 8675

OST Test Humber: 2

Pressure vs. Time





## DRILL STEM TESTS

DST No. 3 Johnson Zone Interval: 4640' 4720' Times: 30-30-30

Recovery: 50' mud, no shows FP: 17-28/29-39 SIP: 695-675 HP: 2292-2221 BHT: 116 deg. F

IFP: weak surface blow built to 1 inch ISIP: no return blow FFP: no blow FSIP: no return blow

Firmes: 30-30-30-30

FSIP: no return blow FFP: no blow

Recovery: 50' mud, no shows FP: 17-28/29-39 SIP: 695-675

HP: 2292-2221 BHT: 116 deg. F

Temperature (deg F) 105 011 8 8 CST Test Manber: 3 ) v | 9650 Temperature Pressure vs. Time Out 501 #3-25 Time (Hours) Outside Stakespeare-Of-Company, bc. ▼ 8650 Pressure 7 Sat Jun 2014 Serial # 8650 (pied) einzzei9 8 8 900

ROCK TYPES green shale

Shale Shool Sitst

Coal Congl

00

Otd

Sandylms redshale Shale Gry sh

Shiysits Sitysh

Painted 2014/06/07 @ 15:37:16

Ref. No. 57017

Tr