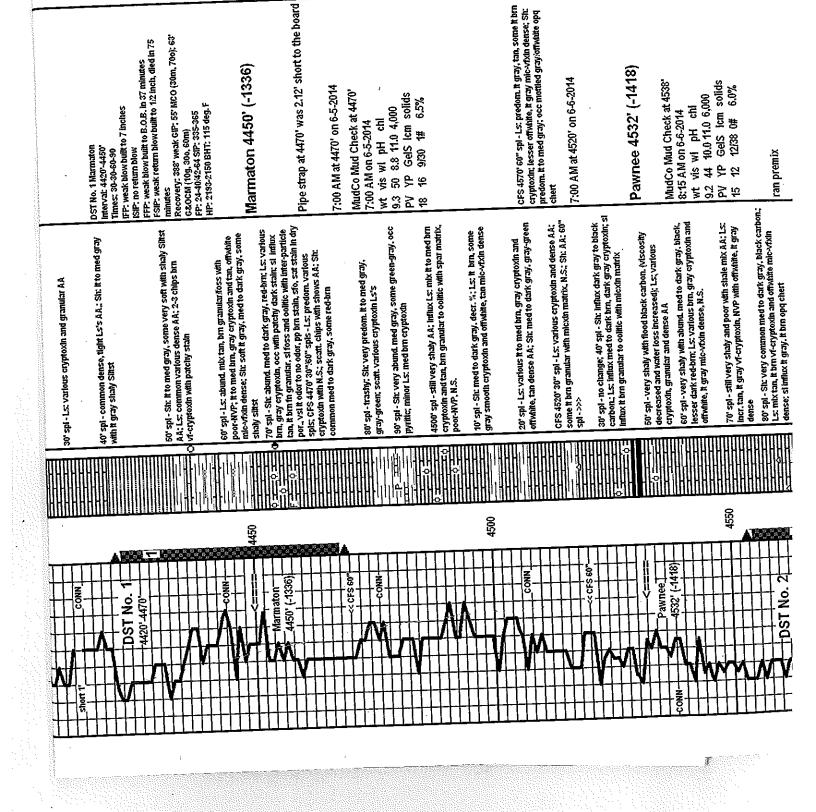

#### Tops

| Name              | Тор  | Datum |
|-------------------|------|-------|
| Base Anhydrite    | 2454 | +660  |
| Heebner           | 3984 | -870  |
| Lansing           | 4025 | -911  |
| Muncie Creek      | 4210 | -1096 |
| Stark Shale       | 4308 | -1194 |
| Hushpuckney       | 4354 | -1240 |
| Pawnee            | 4530 | -1416 |
| L. Cherokee Shale | 4611 | -1497 |
| Johnson           | 4656 | -1542 |
| Mississippian     | 4778 | -1664 |

#### Casing

| Purpose<br>Of String | Size Hole<br>Drilled | Size<br>Casing<br>Set | Weight | Setting<br>Depth | Type Of<br>Cement | Number of<br>Sacks<br>Used | Type and<br>Percent<br>Additives                                                          |
|----------------------|----------------------|-----------------------|--------|------------------|-------------------|----------------------------|-------------------------------------------------------------------------------------------|
| Surface              | 12.25                | 8.625                 | 23     | 266              | Class A           | 180                        | 3% CaCl2,<br>2% gel                                                                       |
| production           | 7.875                | 5.5                   | 15.5   | 4863             | ASC               |                            | 2% gel,<br>10% salt,<br>5#/sx<br>Gilsonite,<br>1/4#/sx<br>Floseal &<br>3/4 of 1%<br>CD-32 |
|                      |                      |                       |        |                  |                   |                            |                                                                                           |
|                      |                      |                       |        |                  |                   |                            |                                                                                           |