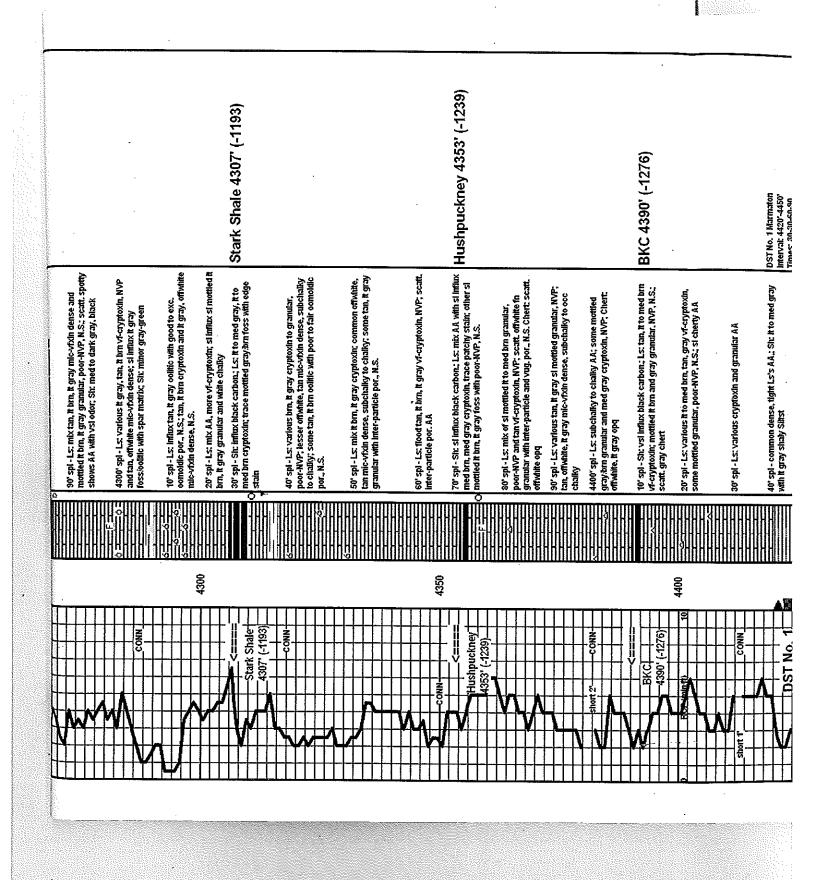

#### Tops

| Name              | Тор  | Datum |
|-------------------|------|-------|
| Base Anhydrite    | 2454 | +660  |
| Heebner           | 3984 | -870  |
| Lansing           | 4025 | -911  |
| Muncie Creek      | 4210 | -1096 |
| Stark Shale       | 4308 | -1194 |
| Hushpuckney       | 4354 | -1240 |
| Pawnee            | 4530 | -1416 |
| L. Cherokee Shale | 4611 | -1497 |
| Johnson           | 4656 | -1542 |
| Mississippian     | 4778 | -1664 |