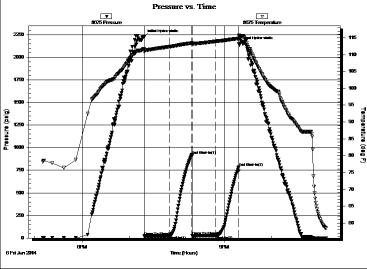

CORRECTION #1

| Operator Name:                              |                                                              |                                                                           | Lease Name:                       |                            |                        | Well #:                           |                               |
|---------------------------------------------|--------------------------------------------------------------|---------------------------------------------------------------------------|-----------------------------------|----------------------------|------------------------|-----------------------------------|-------------------------------|
| Sec Twp                                     | S. R                                                         | East West                                                                 | County:                           |                            |                        |                                   |                               |
| open and closed, flow                       | ring and shut-in pressu                                      | ormations penetrated. Dres, whether shut-in preith final chart(s). Attach | ssure reached stati               | c level, hydrosta          | tic pressures, bott    |                                   |                               |
|                                             |                                                              | tain Geophysical Data a<br>r newer AND an image f                         |                                   | gs must be ema             | iled to kcc-well-lo    | gs@kcc.ks.gov                     | v. Digital electronic log     |
| Drill Stem Tests Taker (Attach Additional S |                                                              | Yes No                                                                    |                                   |                            | on (Top), Depth an     |                                   | Sample                        |
| Samples Sent to Geo                         | logical Survey                                               | ☐ Yes ☐ No                                                                | Nam                               | 9                          |                        | Тор                               | Datum                         |
| Cores Taken<br>Electric Log Run             |                                                              | Yes No                                                                    |                                   |                            |                        |                                   |                               |
| List All E. Logs Run:                       |                                                              |                                                                           |                                   |                            |                        |                                   |                               |
|                                             |                                                              | 0.0000                                                                    |                                   |                            |                        |                                   |                               |
|                                             |                                                              | CASING Report all strings set-o                                           | RECORD Ne onductor, surface, inte |                            | ion, etc.              |                                   |                               |
| Purpose of String                           | Size Hole<br>Drilled                                         | Size Casing<br>Set (In O.D.)                                              | Weight<br>Lbs. / Ft.              | Setting<br>Depth           | Type of<br>Cement      | # Sacks<br>Used                   | Type and Percent<br>Additives |
|                                             |                                                              |                                                                           |                                   |                            |                        |                                   |                               |
|                                             |                                                              |                                                                           |                                   |                            |                        |                                   |                               |
|                                             |                                                              |                                                                           |                                   |                            |                        |                                   |                               |
|                                             |                                                              |                                                                           |                                   |                            |                        |                                   |                               |
| Durnaga                                     | Depth                                                        |                                                                           | CEMENTING / SQU                   | EEZE RECORD                |                        |                                   |                               |
| Purpose: Perforate                          | Top Bottom                                                   | Type of Cement # Sacks Used                                               |                                   | Type and Percent Additives |                        |                                   |                               |
| Protect Casing Plug Back TD                 |                                                              |                                                                           |                                   |                            |                        |                                   |                               |
| Plug Off Zone                               |                                                              |                                                                           |                                   |                            |                        |                                   |                               |
| Did you perform a hydrou                    | ulia fracturing tractment or                                 | a thio well?                                                              |                                   | Yes                        | No (If No, ski         | n quantiana 2 an                  | (d 2)                         |
|                                             | ulic fracturing treatment or<br>otal base fluid of the hydra | aulic fracturing treatment ex                                             | ceed 350,000 gallons?             | = =                        | = ' '                  | p questions 2 an<br>p question 3) | u 3)                          |
| Was the hydraulic fractur                   | ring treatment information                                   | submitted to the chemical o                                               | disclosure registry?              | Yes                        | No (If No, fill        | out Page Three                    | of the ACO-1)                 |
| Shots Per Foot                              |                                                              | N RECORD - Bridge Plug                                                    |                                   |                            | cture, Shot, Cement    |                                   |                               |
|                                             | Specify Fo                                                   | ootage of Each Interval Perf                                              | orated                            | (Ai                        | mount and Kind of Ma   | terial Used)                      | Depth                         |
|                                             |                                                              |                                                                           |                                   |                            |                        |                                   |                               |
|                                             |                                                              |                                                                           |                                   |                            |                        |                                   |                               |
|                                             |                                                              |                                                                           |                                   |                            |                        |                                   |                               |
|                                             |                                                              |                                                                           |                                   |                            |                        |                                   |                               |
|                                             |                                                              |                                                                           |                                   |                            |                        |                                   |                               |
| TUBING RECORD:                              | Size:                                                        | Set At:                                                                   | Packer At:                        | Liner Run:                 | Yes No                 |                                   | l                             |
| Date of First, Resumed                      | Production, SWD or ENH                                       | R. Producing Meth                                                         |                                   | Gas Lift C                 | Other <i>(Explain)</i> |                                   |                               |
| Estimated Production<br>Per 24 Hours        | Oil B                                                        |                                                                           | Mcf Wate                          |                            |                        | as-Oil Ratio                      | Gravity                       |
| DISPOSITIO                                  | ON OF GAS:                                                   |                                                                           | METHOD OF COMPLE                  | TION:                      |                        | PRODUCTIO                         | DN INTERVAL:                  |
| Vented Sold                                 |                                                              | Open Hole                                                                 | Perf. Dually                      | Comp. Cor                  | mmingled               | 1110000110                        | TO THE LANGE.                 |
|                                             | bmit ACO-18.)                                                | Other (Specify)                                                           | (Submit A                         | ACO-5) (Sub                | mit ACO-4)             |                                   |                               |