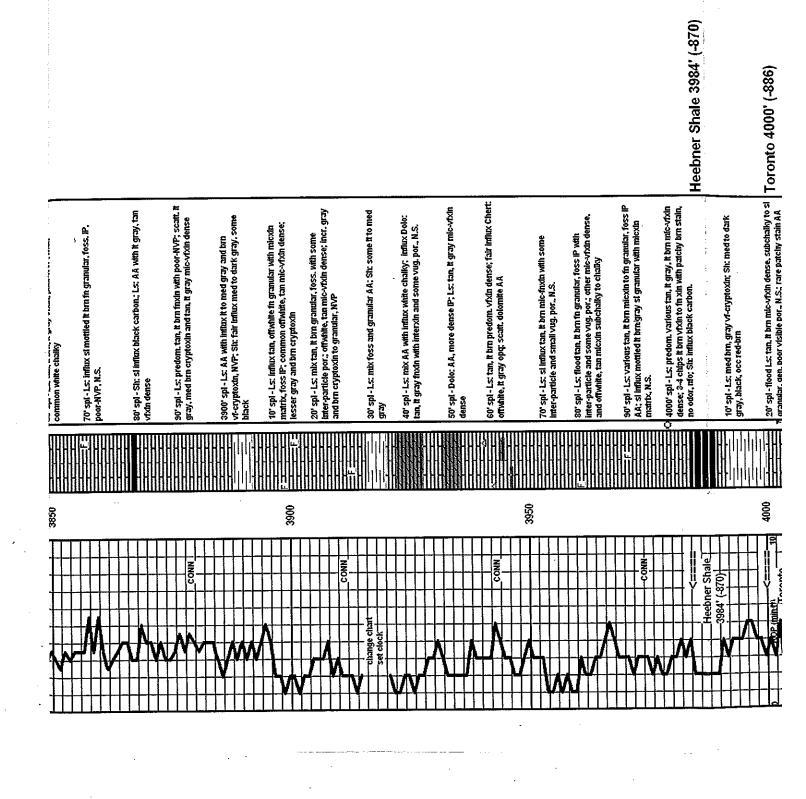

#### Tops

| Name              | Тор  | Datum |
|-------------------|------|-------|
| Base Anhydrite    | 2454 | +660  |
| Heebner           | 3984 | -870  |
| Lansing           | 4025 | -911  |
| Muncie Creek      | 4210 | -1096 |
| Stark Shale       | 4308 | -1194 |
| Hushpuckney       | 4354 | -1240 |
| Pawnee            | 4530 | -1416 |
| L. Cherokee Shale | 4611 | -1497 |
| Johnson           | 4656 | -1542 |
| Mississippian     | 4778 | -1664 |