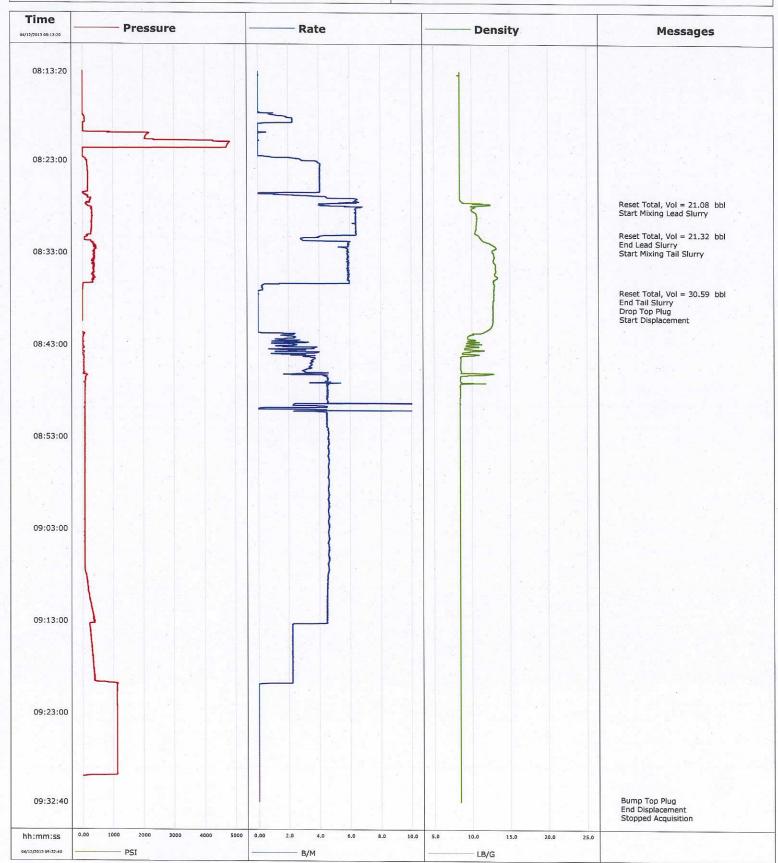

7   |
| 40 D047      | Antifoam Agent                         | GA  | 5.0000   | 57.50    | 45.00    | 158.12   |

Comments: Field Ticket Total (USD): 10,482.40

The estimated charges and data shown above are subject to correction by Schlumberger.

The charges shown above may be EXCLUSIVE of tax and the final invoice WILL INCLUDE all applicable taxes.

THE SERVICES, EQUIPMENT, MATERIALS AND/OR PRODUCTS COVERED BY THIS FIELD TICKET HAVE BEEN PERFORMED OR RECEIVED AS SET FORTH ABOVE.

Signature of Customer or Authorized Representative:

Signature of Schlumberger Representative:

ROY BLACK Date Download from Server Date

## **Cementing Job Report**

Well NEISES TRUST 4-11SWD

Field N/A

Engineer

Country United States

Client SOURCE

SIR No. CDL7-00164

Job Type 7 INTER

Job Date 04-12-2013





## **Cementing Service Report**

|                      |                        |                     |                   |            |                   |        | Customer          |         | SOURCE                   |            |                | Job    | Number   | CDL7-0  | 0164                   |
|----------------------|------------------------|---------------------|-------------------|------------|-------------------|--------|-------------------|---------|--------------------------|------------|----------------|--------|----------|---------|------------------------|
| wall                 |                        |                     |                   |            | eta a dia an      |        |                   |         |                          |            |