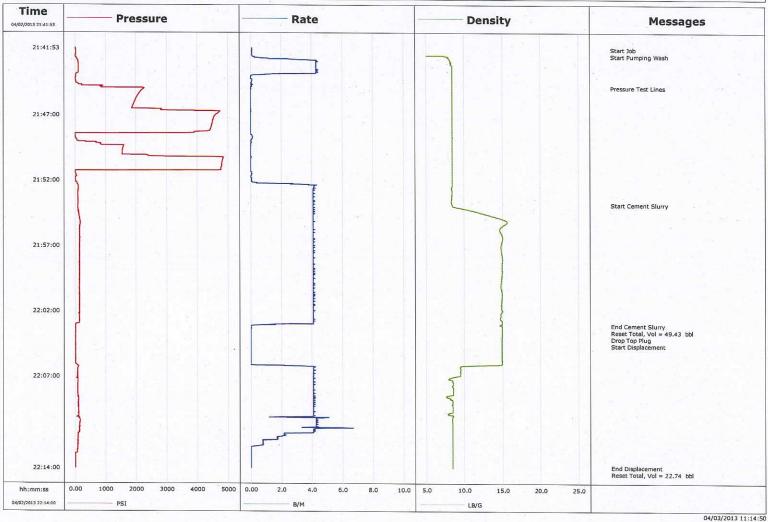

# **Cementing Service Report**

|                         |                        |                |                      |       |                     | Custo  | mer           |                    |                   |                        | Job        | Number   |        |              |                                           |
|-------------------------|------------------------|----------------|----------------------|-------|---------------------|--------|---------------|--------------------|-------------------|------------------------|------------|----------|--------|--------------|-------------------------------------------|
|                         |                        |                |                      |       |                     |        |               | SOURCE             |                   |                        |            | (        | C1YQ-  | -00093       |                                           |
| Well NE                 | ISIS TRUST 4-          | -11 SWD 4-1    | 1                    | Lo    | cation (legal)      |        |               | Schlumberge        | r Location<br>ROK |                        |            | Job St   |        | /02/2013     |                                           |
| Field                   |                        |                | Formation Name/      | Туре  |                     | Devia  | tion          | Bit Size           |                   | Well MD                |            |          | Well   | TVD          |                                           |
|                         |                        |                |                      | L     |                     |        | 0 deg         | 12.3               | in                |                        | ft         |          |        | ft           |                                           |
| County                  | SUMNER                 | F 1.74         | State/Province       | KAN   | ISAS                | ВНР    |               | BHST               | вно               | T T                    | Y G        | Pore Pr  | ess. G | radient      | - 2                                       |
| Well Master 06          | 531449532              |                | API/UWI 1519         | 122   | 6770000             |        | psi           | degF               | SAL III           | degF                   |            |          | - 1    | b/gal        |                                           |
| Rig Name                | LINGS                  | Drilled For    |                      | Se    | rvice Via           |        |               |                    | Casing/           | Liner                  |            |          |        |              |                                           |
| PISTOL DRIL             | LING 2                 |                | sposal               |       | Land                | Dej    | oth, ft       | Size, in           | Weight, I         | b/ft                   | (          | Grade    |        | Thread       | La |
| Offshore Zone           |                        | Well Class     | New                  | W     | ell Type            |        | 349.0         | 9.6                | 40                | 0.0                    |            |          |        | 8 RD         |                                           |
|                         |                        |                | New                  | L     | Exploration         |        | 0.0           | 0.0                | 0                 | .0                     |            |          |        |              |                                           |
| Drilling Fluid Type     | e                      |                | Max. Density         |       | Plastic Viscosity   |        |               |                    | Tubing/Drill      | l Pipe                 |            |          |        |              | Nu-se                                     |
|                         |                        |                | 8.60 lb/gal          | _     | 28.000 cP           | T/D    | Depth, ft     | Size, in           | Weigh             | nt, lb/ft              |            | Grade    |        | Thread       | d ,                                       |
| Service Line<br>Cement  | ina                    | Job Type       | 9 5/8" SUR           | EAC   |                     |        |               |                    |                   |                        |            |          |        |              |                                           |
|                         |                        |                | 31 31 3              | T     |                     |        |               |                    |                   |                        |            | 4        |        |              |                                           |
| Max. Allowed Tub<br>psi | . Press                | Max. Allowe    | d Ann. Press<br>psi  | W     | H Connection        |        |               | Per                | forations/O       | pen Hole               |            |          |        |              |                                           |
|                         |                        |                | psi                  |       |                     | Т      | op, ft        | Bottom, ft         | shot              | /ft                    | No. of     | f Shots  |        | Total Interv | al                                        |
| Service Instruction     |                        | aterials and   | nersonnel to safely  | , cer | nent 9 5/8" surface |        | ft            | ft                 |                   | i cate                 |            |          |        | ft           |                                           |
| casing per client       | specifications.        |                |                      |       | ug and displace per |        | ft            | ft                 |                   |                        |            |          |        | Diameter     |                                           |
| customer reques         | t.                     | ass C sturry ( | ⊕ 14.6 ppg, diop ti  | ob bi | ug and displace per |        | ft            | ft                 |                   |                        |            |          |        | in           |                                           |
|                         |                        |                |                      |       |                     | Treat  | Down          | <b>Displacemen</b> |                   | Packer Ty              | /pe        |          | Pack   | er Depth     |                                           |
|                         |                        |                |                      |       |                     |        | 17 2 6 31     |                    | 1                 |                        |            |          |        | ft           |                                           |
|                         |                        |                |                      |       |                     | Tubin  | g Vol.<br>bbl | Casing Vol.        |                   | Annular V              |            |          | Oper   | hole Vol.    |                                           |
| Casing/Tubing Se        | anna d                 | X 1 Hol        | - V-1 6:11           |       |                     | 110    |               |                    |                   | •                      | bbl        | 6 3 1    |        | bbl          |                                           |
| Lift Pressure           | cured                  | - Land         | e Vol. Circulated pr | or to | Cement              |        |               | ing Tools          |                   |                        |            | Squeeze  | Job    |              |                                           |
| Pipe Rotated            |                        | 100            | Pipe Reciprocated    | 17    |                     | Shoe   | 2000          | N                  | Guide             | Squeeze '              |            |          |        | X            |                                           |
| No. Centralizers        |                        | 7 Top P        |                      | 1     | ottom Plugs 0       | Shoe   |               |                    | 349.0 ft          | Tool Type              |            |          |        |              |                                           |
| Cement Head Typ         | 10                     | Sing           | 7                    | _ B   | ottom Plugs 0       |        | Tool Type     |                    |                   | Tool Dept              |            |          |        |              | ft                                        |
| Job Scheduled Fo        |                        | Arrived on L   |                      | 1,    | eave Location       | Collar | Tool Depth    |                    | ft                | Tail Pipe              | Nava Salar |          | -      |              | in                                        |
| Apr/02/2                |                        |                | /02/2013             |       | Apr/02/2013         |        | Depth         |                    | ft                | Tail Pipe<br>Sqz. Tota | Error er   |          |        |              | ft                                        |
| Date                    | Time<br>24-hr<br>clock |                |                      |       |                     |        |               | essage             | it.               | Sq2. Total             |            |          |        |              | bbl                                       |
|                         | CIOCK                  |                |                      |       |                     |        |               |                    |                   |                        |            |          |        |              |                                           |
| 04/02/2013              | 21:41:53               | Started Ad     | cquisition           |       | , Tale 37 - 24,     |        | L E LEA       |                    |                   |                        |            |          |        |              |                                           |
| 04/02/2013              | 21:41:58               | Start Job      |                      |       |                     |        |               | 4                  |                   |                        |            |          |        |              |                                           |
| 04/02/2013              | 21:41:59               | Start Pum      | ping Wash            | 171   | 201                 |        | 4776          |                    |                   |                        |            | 4 7 7    | 1      |              |                                           |
| 04/02/2013              | 21:44:43               |                |                      |       |                     | - 14   |               |                    |                   |                        |            |          |        |              |                                           |
| 04/02/2013              | 21:44:53               | Pressure T     | est Lines            |       |                     | 2      |               |                    |                   | 11                     |            |          |        | e ye         |                                           |
| 04/02/2013              | 21:47:33               |                |                      |       |                     |        |               |                    |                   |                        | S AND      | Z-       |        |              |                                           |
| 04/02/2013              | 21:50:23               |                |                      |       | HET WARREN          | . =    |               |                    | <u> </u>          |                        |            |          |        |              | To all                                    |
| 04/02/2013              | 21:53:13               | 1118           |                      |       |                     |        | Logijav Jař   |                    |                   | 7 - C 201              |            |          | S e    |              |                                           |
| 04/02/2013              | 21:53:49               | Start Cem      | ent Slurry           | 0     |                     |        |               |                    |                   | The                    |            |          | 1      |              | yell s                                    |
| 04/02/2013              | 21:56:03               | ra, Iv         |                      |       | 14 14 14 14         |        | VI.           |                    |                   |                        | m (Y       | Mari     |        |              | 1                                         |
| 04/02/2013              | 21:58:53               | 8              |                      |       |                     | 1      |               |                    |                   |                        |            | W.       |        |              |                                           |
| 04/02/2013              | 22:01:43               |                |                      | 111   |                     |        |               |                    |                   | A L                    |            | N. S. C. |        | 1            |                                           |
| 04/02/2013              | 22:03:04               | End Ceme       |                      |       |                     |        | 76 8          |                    |                   |                        | 344        |          |        |              |                                           |
| 04/02/2013              | 22:03:09               |                | al, Vol = 49.43 bb   | I     | 10 10 10            |        | rygin " "     |                    |                   |                        |            |          |        |              | 7.7                                       |
| 04/02/2013              | 22:03:14               | Drop Top I     |                      |       |                     |        |               |                    |                   |                        |            |          |        |              | 12                                        |
| 04/02/2013              | 22:03:15               | Start Disp     | lacement             |       |                     |        |               |                    |                   |                        |            |          |        |              |                                           |
| 04/02/2013              | 22:04:33               |                |                      |       |                     | 100    |               |                    |                   |                        |            |          |        |              |                                           |
| 04/02/2013              | 22:07:23               |                |                      | _     |                     |        |               |                    |                   |                        |            |          |        |              |                                           |
| 04/02/2013              | 22:10:13               |                |                      |       |                     | 11     |               |                    |                   |                        |            |          |        |              |                                           |
| 04/02/2013              | 22:13:03               | -              |                      |       |                     |        |               |                    |                   |                        |            |          |        | 1 3          |                                           |
| 04/02/2013              | 22:13:55               | End Displa     | cement               |       |                     |        |               |                    |                   |                        |            |          |        |              |                                           |

## **Post Job Summary**

|                               | Aver           | age Pump Rates, bbl          | /min                     |                         |        |                      |         | Vo                        | lume of Fluid In | jected, bbl    |     |                        |   |
|-------------------------------|----------------|------------------------------|--------------------------|-------------------------|--------|----------------------|---------|---------------------------|------------------|----------------|-----|------------------------|---|
| Slurry<br>0.3                 | N2             | Mud                          |                          | Maximum Ra<br>6.7       | te     | Total Slurry<br>36.4 |         | Mud                       | 0.0              | Spacer<br>11.7 |     | N2                     |   |
|                               | Treatin        | g Pressure Summary           | , psi                    |                         |        | 38-71                |         |                           | Breakdo          | wn Fluid       |     |                        |   |
| Maximum<br>4857               | Final<br>-4    | Average<br>44                | Bump Plug to             | Breakde                 | own    | <b>Type</b> Fre      | shWater |                           | Volume           | bbl            |     | Density<br>8.34 lb/gal |   |
| Avg. N2 Percent<br>%          | Desig          | ned Slurry Volume<br>0.0 bbl | Displaceme 23.4          |                         | Mix Wa | ter Temp<br>degF     |         | ent Circula<br>hed Thru P | eted to Surface? |                | Vol | ume 1.0 bbl            |   |
| Customer or Auth<br>JR WILSON | orized Represe | ntative                      | Schlumberg<br>John Besed | ger Supervison<br>da II |        | V.,                  |         | Circulati                 | ion Lost         |                | Job | Completed              | х |