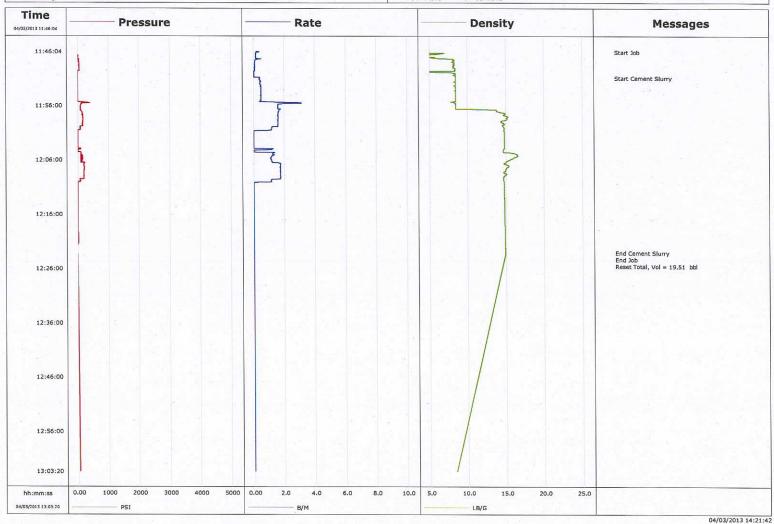

## **Cementing Job Report**

CemCAT v1.5

Well NEISIS TRUST 4-11 SWD Field Engineer John Beseda II Country United States

Client SIR No. Job Type Job Date SOURCE C1YQ-00093 TOP OUT FOR 9 5/8 SURFACE

04-03-2013