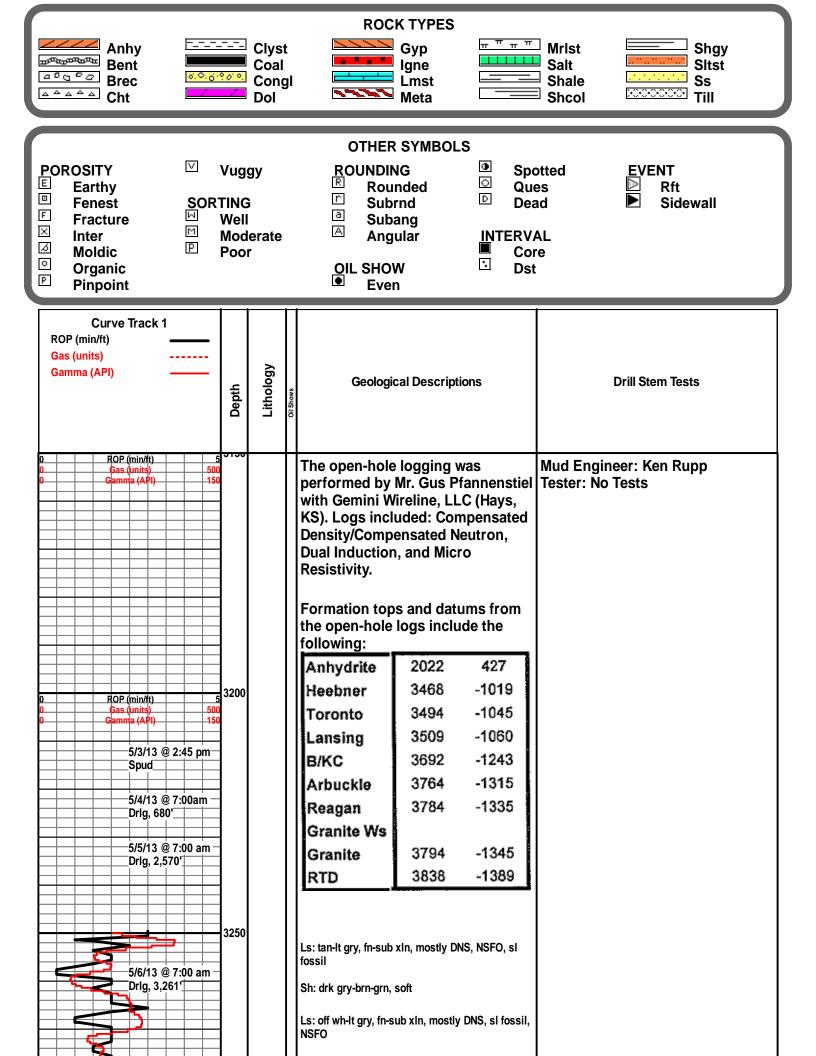

## Tops

| Name      | Тор   | Datum   |
|-----------|-------|---------|
| Anhydrite | 2022' | (427)   |
| Heebner   | 3468' | (-1019) |
| Toronto   | 3494' | (-1045) |
| Lansing   | 3509' | (-1060) |
| Base/KC   | 3692' | (-1243) |
| Arbuckle  | 3764' | (-1315) |
| Reagan    | 3784' | (-1335) |
| Granite   | 3794' | (-1345) |
| L.T.D.    | 3838' | (-1389) |

#### Comments

The Schoen B #9 well was drilled by WW Drilling Rig #12(Tool Pusher: Calvin Pfannenstiel ).

The location for the Schoen B #9 well was found via 3-D seismic survey. Based on the samples and wireline logs that were evaluated, the decision was made run 5 1/2" production casing to further evaluate the Schoen B #9 well on 5/8/13.

| <b>Topeka 3279' (-830)</b><br>Ls: off wh-tan, fn xln, poor int xln porosity, fossil,<br>mostly barren, NSFO, chalky |                    |
|---------------------------------------------------------------------------------------------------------------------|--------------------|
| Ls: ala, chert-off wh                                                                                               |                    |
| Ls: off wh-tan, fn xln, poor pp vuggy porosity, sl<br>fossil, chalky, NSFO                                          |                    |
| Ls: ala                                                                                                             |                    |
| Sh: drk gry-brn-red                                                                                                 |                    |
| Ls: off wh-It gry, fn-sub xIn, mostly DNS, chalky                                                                   | Vis: 61            |
| Ls: ala, sl fossil                                                                                                  | Wt: 8.8<br>LCM: 2# |
| Sh: drk gry-brn                                                                                                     |                    |
| Ls: tan-It gry, fn-sub xIn, mostly DNS, chalky                                                                      |                    |
| Ls: ala                                                                                                             |                    |
| Ls: tan-gry, fn-sub xIn, mostly DNS, sI ool, fossil, chalky                                                         |                    |
| Sh: gry-lt gry, soft                                                                                                |                    |
| Sh: gry-brn-grn, soft                                                                                               |                    |
| Ls: tan-It gry, fn-sub xIn, DNS, sI fossil                                                                          |                    |
| Ls: ala                                                                                                             |                    |
| Sh: drk gry-red                                                                                                     |                    |
| Sh: gry-brn-red, soft                                                                                               |                    |
| Ls: tan-gry, fn-sub xIn, mostly DNS, vry fossil,<br>NSFO                                                            |                    |
| Sh: drk gry                                                                                                         |                    |
| Ls: tan-gry, fn xln, sl ool, fossil, NSFO, chalky                                                                   |                    |
| Ls: ala                                                                                                             |                    |
| Ls: off wh-It gry, fn xIn, fossil, poor int xIn & fossil<br>porosity, NSFO, vry chalky                              |                    |
| Heebner 3473' (-1024)                                                                                               |                    |
| Sh: drk gry-blk, carb, fissile                                                                                      |                    |
| Sh: gry-brn-grn                                                                                                     |                    |
| Sh: gry-brn-red, vry soft                                                                                           |                    |

|   | Toronto 3499' (-1050)<br>Ls: off wh-tan, fn xln, sl ool, mostly DNS, NSFO                                                              |
|---|----------------------------------------------------------------------------------------------------------------------------------------|
|   | Sh: drk gry-blk<br>Lansing 3511' (-1062)<br>Ls: off wh-tan, fn xln, ool, poor-fair ool & int xln<br>porosity, sl oil st, SSFO, sl odor |
|   | Sh: drk gry-brn, soft                                                                                                                  |
|   | Ls: off wh-tan, fn xln, poor int xln porosity, NSFO, chalky                                                                            |
| 9 | Ls: off wh, ool, poor-fair ool & int xIn porosity,<br>SSFO, sI-fair odor, fossil                                                       |
|   | Sh: drk gry-brn-red, soft                                                                                                              |
| • | Ls: off wh, fn xln, ool, poor ool & int xln porosity,<br>fair oil st in porosity, SSFO, sl odor, chert-off wh                          |
|   | Ls: off wh, fn xIn, sI ool, sI chalky, NSFO                                                                                            |
|   | Sh: It gry-red, soft                                                                                                                   |
|   | Ls: off wh, fn xln, poor pp vuggy porosity, NSFO,<br>chert-off wh, chalky                                                              |
|   | Sh: It gry, soft                                                                                                                       |
|   | Ls: off wh-tan, fn xln, ool, NSFO, sl chalky                                                                                           |
|   | Sh: It-drk gry-blk-drk brn, soft                                                                                                       |
|   | Sh: It gry                                                                                                                             |
|   | Ls: off wh, fn xln, ool, poor ool & int xln porosity,<br>It oil st, VSSFO, sl odor, sl fossil                                          |
|   | Ls: It gry-tan, fn-sub xIn, mostly DNS, sI chalky                                                                                      |
|   | Sh: drk gry-brn-red                                                                                                                    |
|   | Ls: off wh-tan, fn xln, poor pp vuggy porosity, sl<br>oil st in porosity, NSFO, no odor, sl fossil                                     |
|   | Sh: drk gry-brn-red, fw pcs grn                                                                                                        |
|   | Ls: off wh-tan, fn-sub xIn, mostly DNS, fossil, chert-off wh                                                                           |
|   | Sh: gry-brn-red, fw pcs soft                                                                                                           |
|   | Ls: off wh-lt gry, fn xln, poor int xln porosity, sl<br>dead oil st in porosity, VSSFO, no odor, chalky, sl<br>chert-off wh            |
|   | BKC 3794'-96' (-1245)                                                                                                                  |
|   | Sh: drk gry-brn-red, fw pcs grn                                                                                                        |
|   | Sh: gry-drk brn-red, soft                                                                                                              |
|   | Ls: off wh-tan, fn-sub xIn, DNS, sI chert-off wh                                                                                       |

| 5//7/13 @ 7:00 am<br>Drlg, 3,770'<br>CFS 3,775' 30"-60" | 3750 | • | Sh: gry-brn-red, vry soft<br>Sh: ala<br>Ls: off wh-tan, fn xln, ool, poor ool porosity, sl oil<br>st in porosity, NSFO, no odor<br>Qtz: wh, fn grn, fairly well rounded, poor-fairly<br>sorted, well cemented, NSFO<br>Qtz: ala<br>Sh: lt gry-brn-grn, vry soft; Chert-off wh<br>Sh: lt grv. vrv soft<br>Arbuckle 3769' (-1320)<br>Dolo: tan, fn sucrosic xln, glauc, fair int xln & pp<br>vuggy porosity, GSFO, good odor, bright yel fluor                                                                  | Vis: 69<br>Wt: 9.4<br>LCM: 2# |
|---------------------------------------------------------|------|---|---------------------------------------------------------------------------------------------------------------------------------------------------------------------------------------------------------------------------------------------------------------------------------------------------------------------------------------------------------------------------------------------------------------------------------------------------------------------------------------------------------------|-------------------------------|
| CFS 3,840<br>5/8/13 @ 7:00am<br>Lay down drill<br>pipe  | 3800 | • | Dolo: ala, Sh: It gry-drk brn<br>Reagan Sand 3781' (-1332)<br>Qtz: fn-vry fn grn, fairly well rounded, well sorted,<br>poorly cemented, fair int grn porosity, GSFO,<br>good odor<br>Sh: drk gry-brn<br>Granite Wash 3792' (-1341)<br>Qtz: pink, fn grn, well sorted, sub rounded, well<br>cemented, NSFO, no odor<br>Qtz: pink-clr, fn-md grn, poorly sorted, sub<br>rounded-angular, well cemented, NSFO, no odor<br>Qtz: ala<br>Qtz: pink, fn grn, poorly sorted, angular, well<br>cemented, NSFO, no odor |                               |