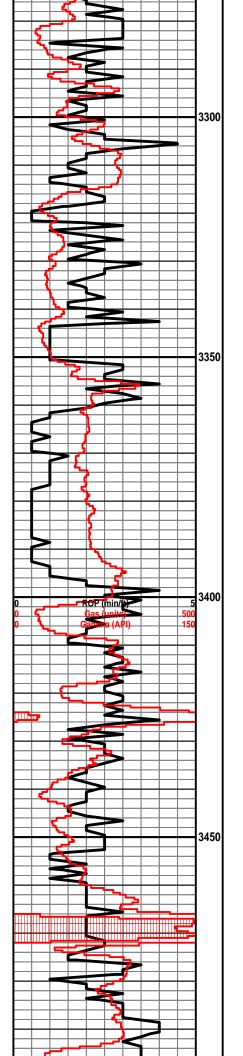

#### Comments

The Schoen B #9 well was drilled by WW Drilling Rig #12(Tool Pusher: Calvin Pfannenstiel ).

The location for the Schoen B #9 well was found via 3-D seismic survey. Based on the samples and wireline logs that were evaluated, the decision was made run 5 1/2" production casing to further evaluate the Schoen B #9 well on 5/8/13.

|   | Toronto 3499' (-1050)<br>Ls: off wh-tan, fn xln, sl ool, mostly DNS, NSFO                                                              |
|---|----------------------------------------------------------------------------------------------------------------------------------------|
|   | Sh: drk gry-blk<br>Lansing 3511' (-1062)<br>Ls: off wh-tan, fn xln, ool, poor-fair ool & int xln<br>porosity, sl oil st, SSFO, sl odor |
|   | Sh: drk gry-brn, soft                                                                                                                  |
|   | Ls: off wh-tan, fn xln, poor int xln porosity, NSFO, chalky                                                                            |
| 9 | Ls: off wh, ool, poor-fair ool & int xIn porosity,<br>SSFO, sI-fair odor, fossil                                                       |
|   | Sh: drk gry-brn-red, soft                                                                                                              |
| • | Ls: off wh, fn xln, ool, poor ool & int xln porosity,<br>fair oil st in porosity, SSFO, sl odor, chert-off wh                          |
|   | Ls: off wh, fn xIn, sI ool, sI chalky, NSFO                                                                                            |
|   | Sh: It gry-red, soft                                                                                                                   |
|   | Ls: off wh, fn xln, poor pp vuggy porosity, NSFO,<br>chert-off wh, chalky                                                              |
|   | Sh: It gry, soft                                                                                                                       |
|   | Ls: off wh-tan, fn xln, ool, NSFO, sl chalky                                                                                           |
|   | Sh: It-drk gry-blk-drk brn, soft                                                                                                       |
|   | Sh: It gry                                                                                                                             |
|   | Ls: off wh, fn xln, ool, poor ool & int xln porosity,<br>It oil st, VSSFO, sl odor, sl fossil                                          |
|   | Ls: It gry-tan, fn-sub xIn, mostly DNS, sI chalky                                                                                      |
|   | Sh: drk gry-brn-red                                                                                                                    |
|   | Ls: off wh-tan, fn xln, poor pp vuggy porosity, sl<br>oil st in porosity, NSFO, no odor, sl fossil                                     |
|   | Sh: drk gry-brn-red, fw pcs grn                                                                                                        |
|   | Ls: off wh-tan, fn-sub xIn, mostly DNS, fossil, chert-off wh                                                                           |
|   | Sh: gry-brn-red, fw pcs soft                                                                                                           |
|   | Ls: off wh-lt gry, fn xln, poor int xln porosity, sl<br>dead oil st in porosity, VSSFO, no odor, chalky, sl<br>chert-off wh            |
|   | BKC 3794'-96' (-1245)                                                                                                                  |
|   | Sh: drk gry-brn-red, fw pcs grn                                                                                                        |
|   | Sh: gry-drk brn-red, soft                                                                                                              |
|   | Ls: off wh-tan, fn-sub xIn, DNS, sI chert-off wh                                                                                       |

| 5//7/13 @ 7:00 am<br>Drlg, 3,770'<br>CFS 3,775' 30"-60" | 3750 | • | Sh: gry-brn-red, vry soft<br>Sh: ala<br>Ls: off wh-tan, fn xln, ool, poor ool porosity, sl oil<br>st in porosity, NSFO, no odor<br>Qtz: wh, fn grn, fairly well rounded, poor-fairly<br>sorted, well cemented, NSFO<br>Qtz: ala<br>Sh: lt gry-brn-grn, vry soft; Chert-off wh<br>Sh: lt grv. vrv soft<br>Arbuckle 3769' (-1320)<br>Dolo: tan, fn sucrosic xln, glauc, fair int xln & pp<br>vuggy porosity, GSFO, good odor, bright yel fluor                                                                  | Vis: 69<br>Wt: 9.4<br>LCM: 2# |
|---------------------------------------------------------|------|---|---------------------------------------------------------------------------------------------------------------------------------------------------------------------------------------------------------------------------------------------------------------------------------------------------------------------------------------------------------------------------------------------------------------------------------------------------------------------------------------------------------------|-------------------------------|
| CFS 3,840<br>5/8/13 @ 7:00am<br>Lay down drill<br>pipe  | 3800 | • | Dolo: ala, Sh: It gry-drk brn<br>Reagan Sand 3781' (-1332)<br>Qtz: fn-vry fn grn, fairly well rounded, well sorted,<br>poorly cemented, fair int grn porosity, GSFO,<br>good odor<br>Sh: drk gry-brn<br>Granite Wash 3792' (-1341)<br>Qtz: pink, fn grn, well sorted, sub rounded, well<br>cemented, NSFO, no odor<br>Qtz: pink-clr, fn-md grn, poorly sorted, sub<br>rounded-angular, well cemented, NSFO, no odor<br>Qtz: ala<br>Qtz: pink, fn grn, poorly sorted, angular, well<br>cemented, NSFO, no odor |                               |