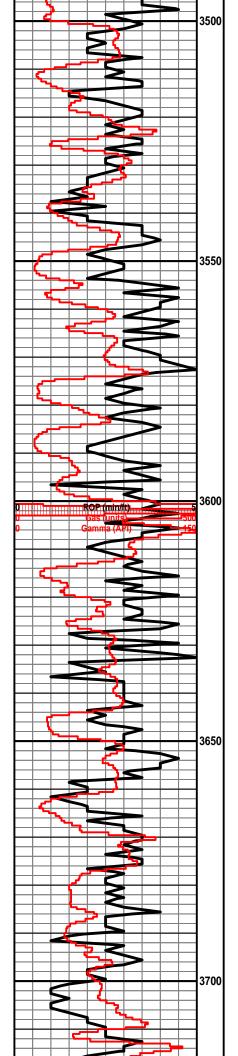

#### Comments

The Schoen B #9 well was drilled by WW Drilling Rig #12(Tool Pusher: Calvin Pfannenstiel ).

The location for the Schoen B #9 well was found via 3-D seismic survey. Based on the samples and wireline logs that were evaluated, the decision was made run 5 1/2" production casing to further evaluate the Schoen B #9 well on 5/8/13.

| 5//7/13 @ 7:00 am<br>Drlg, 3,770'<br>CFS 3,775' 30"-60" | 3750 | • | Sh: gry-brn-red, vry soft<br>Sh: ala<br>Ls: off wh-tan, fn xln, ool, poor ool porosity, sl oil<br>st in porosity, NSFO, no odor<br>Qtz: wh, fn grn, fairly well rounded, poor-fairly<br>sorted, well cemented, NSFO<br>Qtz: ala<br>Sh: lt gry-brn-grn, vry soft; Chert-off wh<br>Sh: lt grv. vrv soft<br>Arbuckle 3769' (-1320)<br>Dolo: tan, fn sucrosic xln, glauc, fair int xln & pp<br>vuggy porosity, GSFO, good odor, bright yel fluor                                                                  | Vis: 69<br>Wt: 9.4<br>LCM: 2# |
|---------------------------------------------------------|------|---|---------------------------------------------------------------------------------------------------------------------------------------------------------------------------------------------------------------------------------------------------------------------------------------------------------------------------------------------------------------------------------------------------------------------------------------------------------------------------------------------------------------|-------------------------------|
| CFS 3,840<br>5/8/13 @ 7:00am<br>Lay down drill<br>pipe  | 3800 | • | Dolo: ala, Sh: It gry-drk brn<br>Reagan Sand 3781' (-1332)<br>Qtz: fn-vry fn grn, fairly well rounded, well sorted,<br>poorly cemented, fair int grn porosity, GSFO,<br>good odor<br>Sh: drk gry-brn<br>Granite Wash 3792' (-1341)<br>Qtz: pink, fn grn, well sorted, sub rounded, well<br>cemented, NSFO, no odor<br>Qtz: pink-clr, fn-md grn, poorly sorted, sub<br>rounded-angular, well cemented, NSFO, no odor<br>Qtz: ala<br>Qtz: pink, fn grn, poorly sorted, angular, well<br>cemented, NSFO, no odor |                               |