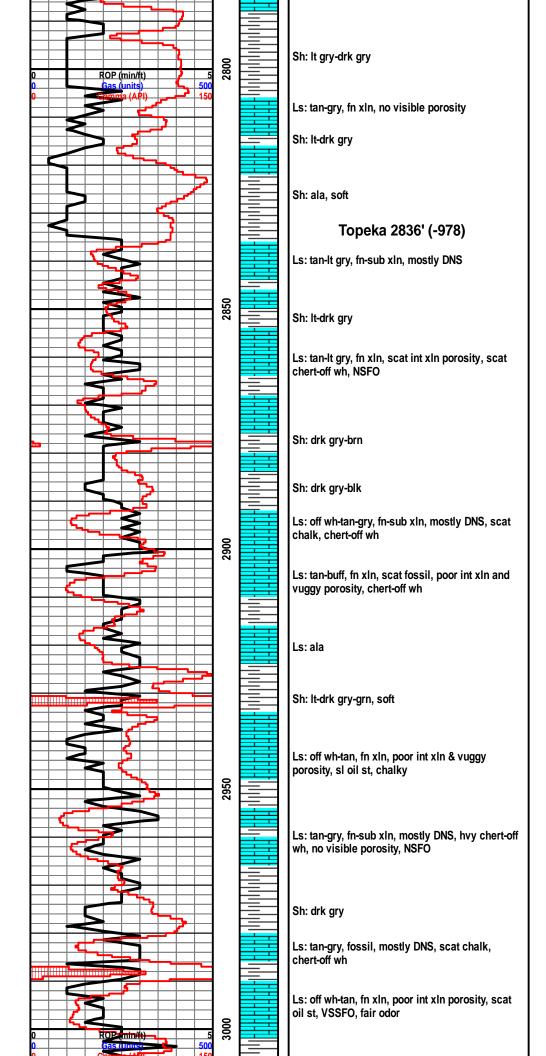

INSTRUCTIONS: Show important tops of formations penetrated. Detail all cores. Report all final copies of drill stems tests giving interval tested, time tool open and closed, flowing and shut-in pressures, whether shut-in pressure reached static level, hydrostatic pressures, bottom hole temperature, fluid recovery, and flow rates if gas to surface test, along with final chart(s). Attach extra sheet if more space is needed.

Final Radioactivity Log, Final Logs run to obtain Geophysical Data and Final Electric Logs must be emailed to kcc-well-logs@kcc.ks.gov. Digital electronic log files must be submitted in LAS version 2.0 or newer AND an image file (TIFF or PDF).

| Drill Stem Tests Taken                       |                            | Yes No                                                                         |                      | Log Formatio                      | on (Top), Depth an                       | d Datum                                             | Sample                        |
|----------------------------------------------|----------------------------|--------------------------------------------------------------------------------|----------------------|-----------------------------------|------------------------------------------|-----------------------------------------------------|-------------------------------|
| (Attach Additional S<br>Samples Sent to Geol |                            | Yes No                                                                         | Na                   | me                                |                                          | Тор                                                 | Datum                         |
| Cores Taken<br>Electric Log Run              | - 3                        | ☐ Yes ☐ No<br>☐ Yes ☐ No                                                       |                      |                                   |                                          |                                                     |                               |
| List All E. Logs Run:                        |                            |                                                                                |                      |                                   |                                          |                                                     |                               |
|                                              |                            | CASING<br>Report all strings set-o                                             |                      | New Used<br>ntermediate, product  | ion, etc.                                |                                                     |                               |
| Purpose of String                            | Size Hole<br>Drilled       | Size Casing<br>Set (In O.D.)                                                   | Weight<br>Lbs. / Ft. | Setting<br>Depth                  | Type of<br>Cement                        | # Sacks<br>Used                                     | Type and Percent<br>Additives |
|                                              |                            |                                                                                |                      |                                   |                                          |                                                     |                               |
|                                              |                            |                                                                                |                      |                                   |                                          |                                                     |                               |
|                                              |                            |                                                                                |                      |                                   |                                          |                                                     |                               |
|                                              |                            | ADDITIONAL                                                                     | CEMENTING / SC       |                                   |                                          |                                                     | 1                             |
| Purpose:                                     | Depth<br>Top Bottom        | Type of Cement                                                                 | # Sacks Used         |                                   | Type and P                               | ercent Additives                                    |                               |
| Perforate Protect Casing Plug Back TD        |                            |                                                                                |                      |                                   |                                          |                                                     |                               |
| Plug Off Zone                                |                            |                                                                                |                      |                                   |                                          |                                                     |                               |
|                                              | otal base fluid of the hyd | on this well?<br>raulic fracturing treatment ex<br>n submitted to the chemical |                      | ☐ Yes [<br>Is? ☐ Yes [<br>☐ Yes [ | No (If No, ski                           | o questions 2 ar<br>o question 3)<br>out Page Three |                               |
| Shots Per Foot                               |                            | ON RECORD - Bridge Plug<br>Footage of Each Interval Per                        |                      |                                   | cture, Shot, Cement mount and Kind of Ma |                                                     | d Depth                       |
|                                              |                            |                                                                                |                      |                                   |                                          |                                                     |                               |
|                                              |                            |                                                                                |                      |                                   |                                          |                                                     |                               |
|                                              |                            |                                                                                |                      |                                   |                                          |                                                     |                               |