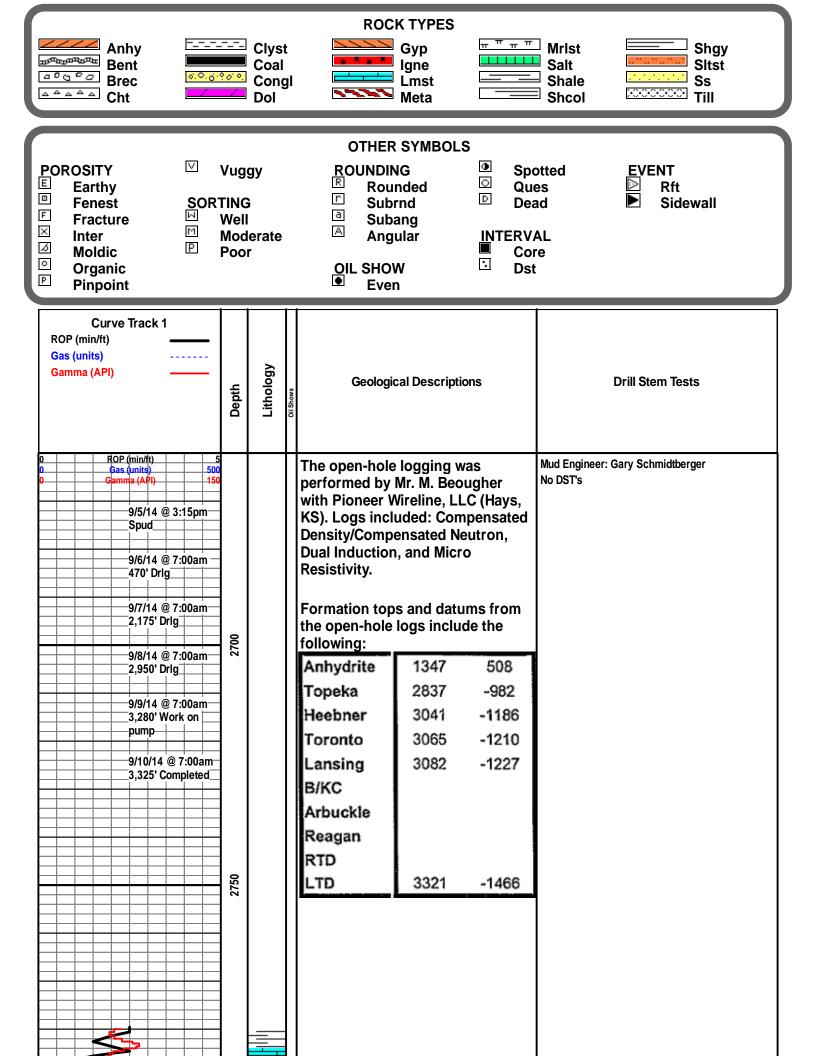

INSTRUCTIONS: Show important tops of formations penetrated. Detail all cores. Report all final copies of drill stems tests giving interval tested, time tool open and closed, flowing and shut-in pressures, whether shut-in pressure reached static level, hydrostatic pressures, bottom hole temperature, fluid recovery, and flow rates if gas to surface test, along with final chart(s). Attach extra sheet if more space is needed.

Final Radioactivity Log, Final Logs run to obtain Geophysical Data and Final Electric Logs must be emailed to kcc-well-logs@kcc.ks.gov. Digital electronic log files must be submitted in LAS version 2.0 or newer AND an image file (TIFF or PDF).

| Drill Stem Tests Taken                       |                            | Yes No                                                                         |                      | Log Formatio                      | on (Top), Depth an                       | d Datum                                             | Sample                        |
|----------------------------------------------|----------------------------|--------------------------------------------------------------------------------|----------------------|-----------------------------------|------------------------------------------|-----------------------------------------------------|-------------------------------|
| (Attach Additional S<br>Samples Sent to Geol |                            | Yes No                                                                         | Na                   | me                                |                                          | Тор                                                 | Datum                         |
| Cores Taken<br>Electric Log Run              | - 3                        | ☐ Yes ☐ No<br>☐ Yes ☐ No                                                       |                      |                                   |                                          |                                                     |                               |
| List All E. Logs Run:                        |                            |                                                                                |                      |                                   |                                          |                                                     |                               |
|                                              |                            | CASING<br>Report all strings set-o                                             |                      | New Used<br>ntermediate, product  | ion, etc.                                |                                                     |                               |
| Purpose of String                            | Size Hole<br>Drilled       | Size Casing<br>Set (In O.D.)                                                   | Weight<br>Lbs. / Ft. | Setting<br>Depth                  | Type of<br>Cement                        | # Sacks<br>Used                                     | Type and Percent<br>Additives |
|                                              |                            |                                                                                |                      |                                   |                                          |                                                     |                               |
|                                              |                            |                                                                                |                      |                                   |                                          |                                                     |                               |
|                                              |                            |                                                                                |                      |                                   |                                          |                                                     |                               |
|                                              |                            | ADDITIONAL                                                                     | CEMENTING / SC       |                                   |                                          |                                                     | 1                             |
| Purpose:                                     | Depth<br>Top Bottom        | Type of Cement                                                                 | # Sacks Used         |                                   | Type and P                               | ercent Additives                                    |                               |
| Perforate Protect Casing Plug Back TD        |                            |                                                                                |                      |                                   |                                          |                                                     |                               |
| Plug Off Zone                                |                            |                                                                                |                      |                                   |                                          |                                                     |                               |
|                                              | otal base fluid of the hyd | on this well?<br>raulic fracturing treatment ex<br>n submitted to the chemical |                      | ☐ Yes [<br>Is? ☐ Yes [<br>☐ Yes [ | No (If No, ski                           | o questions 2 ar<br>o question 3)<br>out Page Three |                               |
| Shots Per Foot                               |                            | ON RECORD - Bridge Plug<br>Footage of Each Interval Per                        |                      |                                   | cture, Shot, Cement mount and Kind of Ma |                                                     | d Depth                       |
|                                              |                            |                                                                                |                      |                                   |                                          |                                                     |                               |
|                                              |                            |                                                                                |                      |                                   |                                          |                                                     |                               |
|                                              |                            |                                                                                |                      |                                   |                                          |                                                     |                               |