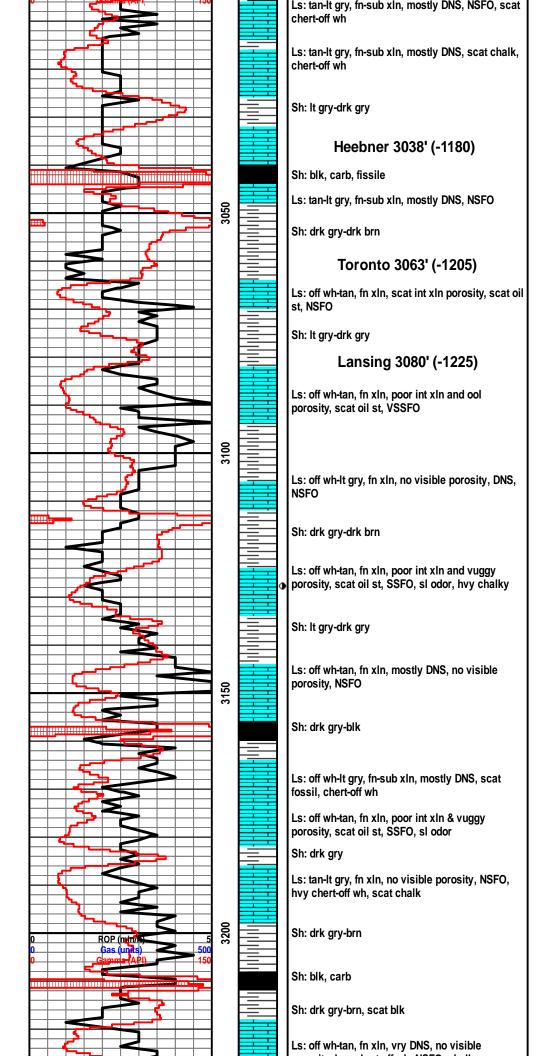

INSTRUCTIONS: Show important tops of formations penetrated. Detail all cores. Report all final copies of drill stems tests giving interval tested, time tool open and closed, flowing and shut-in pressures, whether shut-in pressure reached static level, hydrostatic pressures, bottom hole temperature, fluid recovery, and flow rates if gas to surface test, along with final chart(s). Attach extra sheet if more space is needed.

Final Radioactivity Log, Final Logs run to obtain Geophysical Data and Final Electric Logs must be emailed to kcc-well-logs@kcc.ks.gov. Digital electronic log files must be submitted in LAS version 2.0 or newer AND an image file (TIFF or PDF).

| Drill Stem Tests Taken                       |                            | Yes No                                                                         |                      | Log Formatio                      | on (Top), Depth an                       | d Datum                                             | Sample                        |
|----------------------------------------------|----------------------------|--------------------------------------------------------------------------------|----------------------|-----------------------------------|------------------------------------------|-----------------------------------------------------|-------------------------------|
| (Attach Additional S<br>Samples Sent to Geol |                            | Yes No                                                                         | Na                   | me                                |                                          | Тор                                                 | Datum                         |
| Cores Taken<br>Electric Log Run              | - 3                        | ☐ Yes ☐ No<br>☐ Yes ☐ No                                                       |                      |                                   |                                          |                                                     |                               |
| List All E. Logs Run:                        |                            |                                                                                |                      |                                   |                                          |                                                     |                               |
|                                              |                            | CASING<br>Report all strings set-o                                             |                      | New Used<br>ntermediate, product  | ion, etc.                                |                                                     |                               |
| Purpose of String                            | Size Hole<br>Drilled       | Size Casing<br>Set (In O.D.)                                                   | Weight<br>Lbs. / Ft. | Setting<br>Depth                  | Type of<br>Cement                        | # Sacks<br>Used                                     | Type and Percent<br>Additives |
|                                              |                            |                                                                                |                      |                                   |                                          |                                                     |                               |
|                                              |                            |                                                                                |                      |                                   |                                          |                                                     |                               |
|                                              |                            |                                                                                |                      |                                   |                                          |                                                     |                               |
|                                              |                            | ADDITIONAL                                                                     | CEMENTING / SC       |                                   |                                          |                                                     | 1                             |
| Purpose:                                     | Depth<br>Top Bottom        | Type of Cement                                                                 | # Sacks Used         |                                   | Type and P                               | ercent Additives                                    |                               |
| Perforate Protect Casing Plug Back TD        |                            |                                                                                |                      |                                   |                                          |                                                     |                               |
| Plug Off Zone                                |                            |                                                                                |                      |                                   |                                          |                                                     |                               |
|                                              | otal base fluid of the hyd | on this well?<br>raulic fracturing treatment ex<br>n submitted to the chemical |                      | ☐ Yes [<br>Is? ☐ Yes [<br>☐ Yes [ | No (If No, ski                           | o questions 2 ar<br>o question 3)<br>out Page Three |                               |
| Shots Per Foot                               |                            | ON RECORD - Bridge Plug<br>Footage of Each Interval Per                        |                      |                                   | cture, Shot, Cement mount and Kind of Ma |                                                     | d Depth                       |
|                                              |                            |                                                                                |                      |                                   |                                          |                                                     |                               |
|                                              |                            |                                                                                |                      |                                   |                                          |                                                     |                               |
|                                              |                            |                                                                                |                      |                                   |                                          |                                                     |                               |