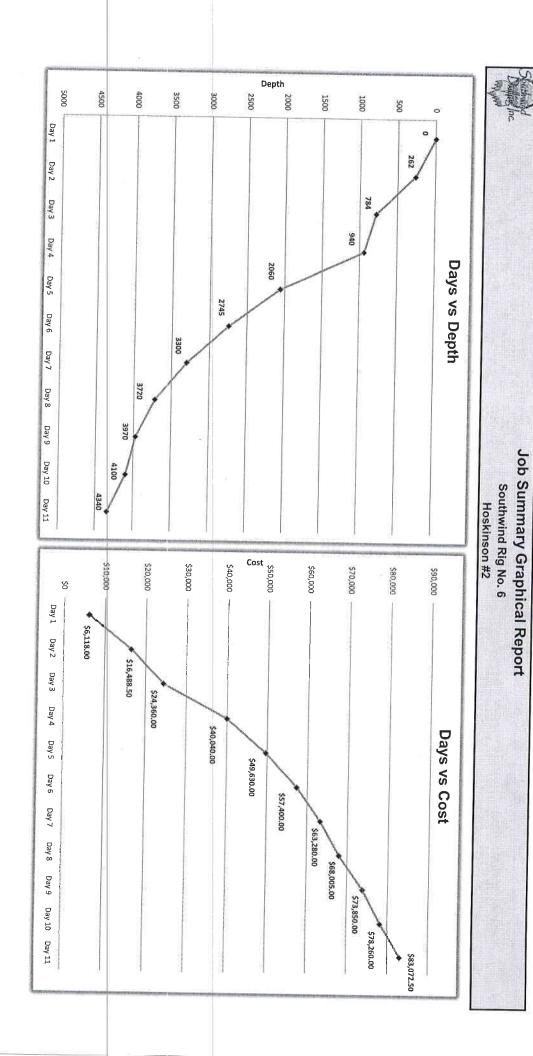

### MORNING DRILLING REPORT

SOUTHWIND DRILLING, INC.

RIG No. 6

Well Name: Hoskinson #2 Location: 598\* FNL & 568\* FWL Section: 29-255-11W County: Stafford

Elevation: GL 1848' KB 1854' Est TD: 4200'

Rig No. 6 (Pusher Wes Pfall) 629 566-7094 Rij No. 5 (Dogirouse) 520 555-7156 Southwind Drilling Office 620 564-3800

API: 15-185-23905-00-00

Conductor String: Ran 8 Joints of new 468, 13 3/6" conductor pipe, Tally @ 249'. Sat @ 259' used 259 sacks of 10/30, 2% gel, 3% cc, 1/2# Cello-Bake, coment circulated, by Quality (Ticket #643), plug down @ 7:45 am on 09,23.14.

Surface Casing: Ran 22 joints of new 239, 8 5/8" casing, Taily @ 927', Sal. @ 937', used 400 sacks of 70/39, 3% cc, 2% gel, 1/4# Flo-seal, cement circulated, by Quality |Ticket #644|, plug down @ 6:15 pm on 09, 24,14

Plugging Info: Plugged well with 200 sacks of 50/40 Poz. 4% gel, 1st plug @ 425' w/ 50 sacks, 2nd plug @ 560' w/ 50 sacks, 3rd plug @ 500' w/ 50 sacks, 3rd plug @ 500' w/ 50 sacks, 3rd plug @ 500' pm on 10.02.14.