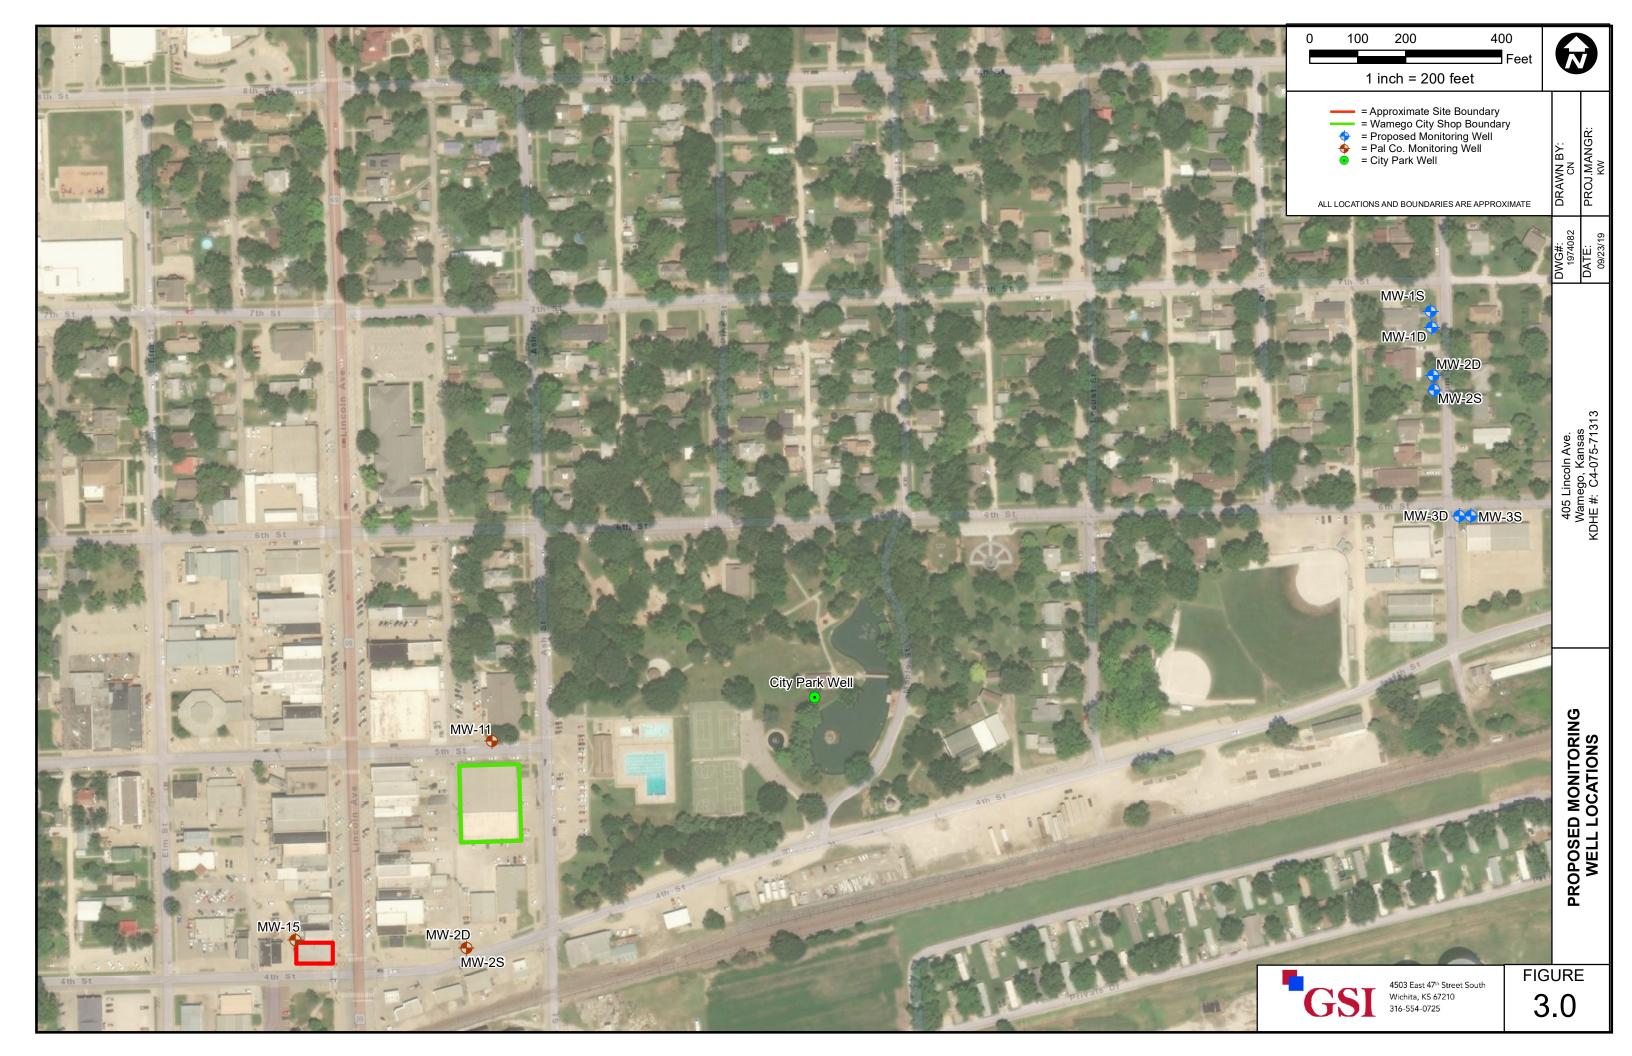

|                           |               |  |
|                                                                                                                                                                                                                                                                                                        |                                              | ss.gov/waterwel                                          |                                        | aler, Geology Beeth  | J11, 10               | JO D IT JACKS | o, ouite 720                                                                     | ., rop                                                                           | , 12011000 00012-130 |                           | ISA 82a-1212  |  |