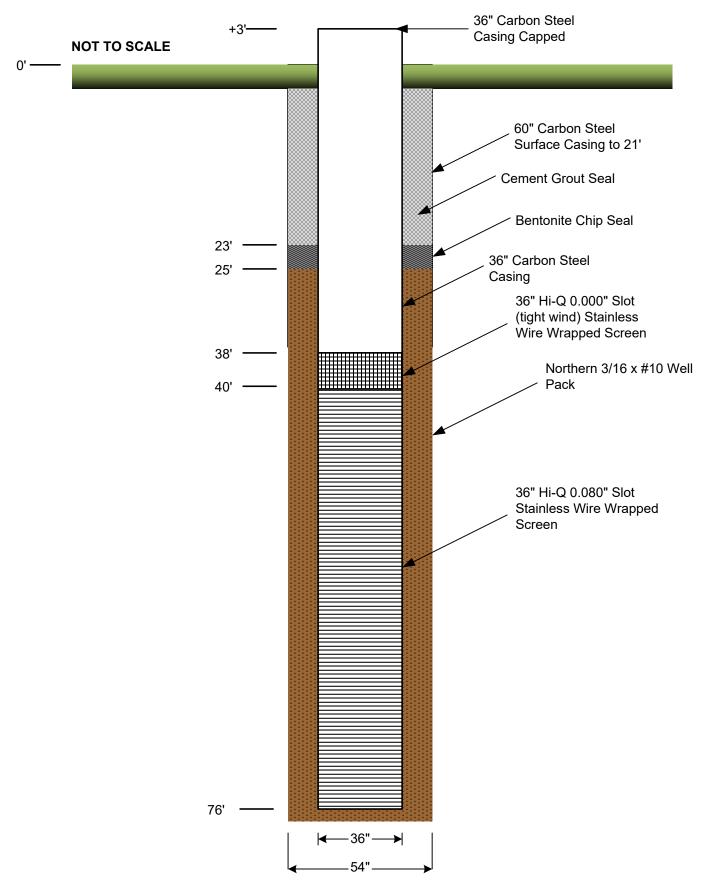

## Westar Jeffery's Energy St. Mary's, KS Well 25 Re-drill Well Drawing As-Built Constructed 09/01/2020