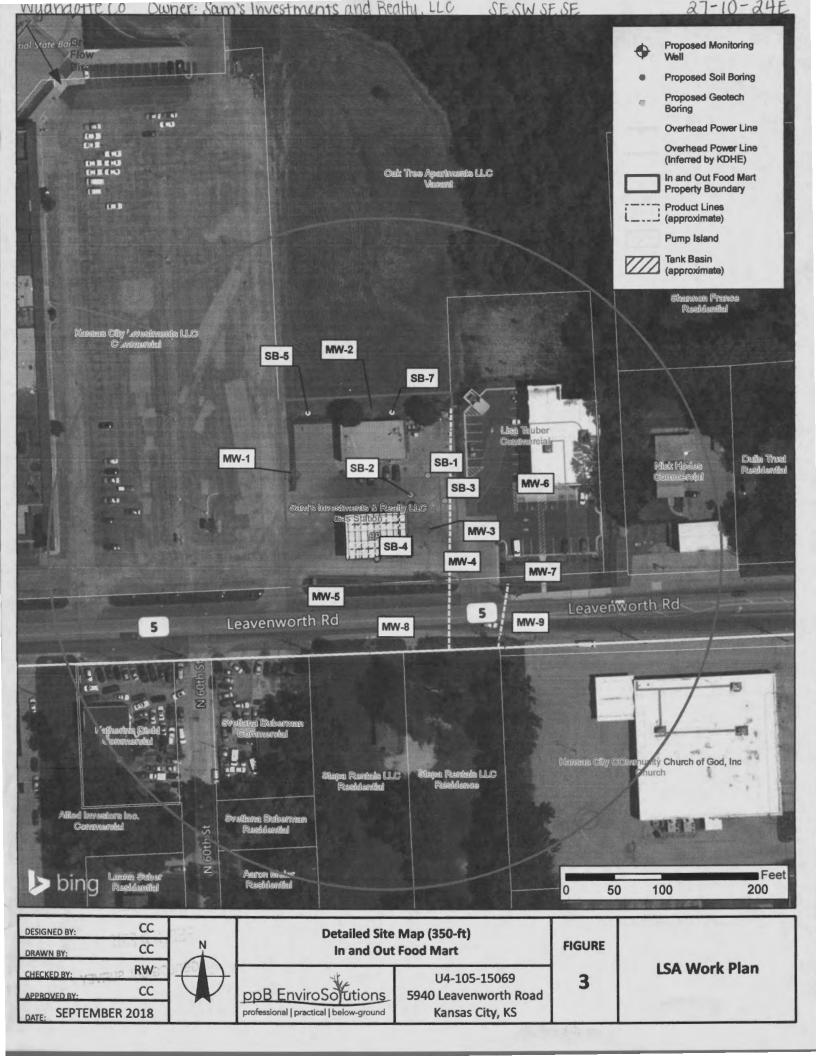

|                                                  |                        |         |     |                      |



professional | practical | below-ground 712 S. Kansas Avenue, Topeka, Kansas 785.256.0045 | www.ppbenv.com



Boring Log: Sheet 1 of 1