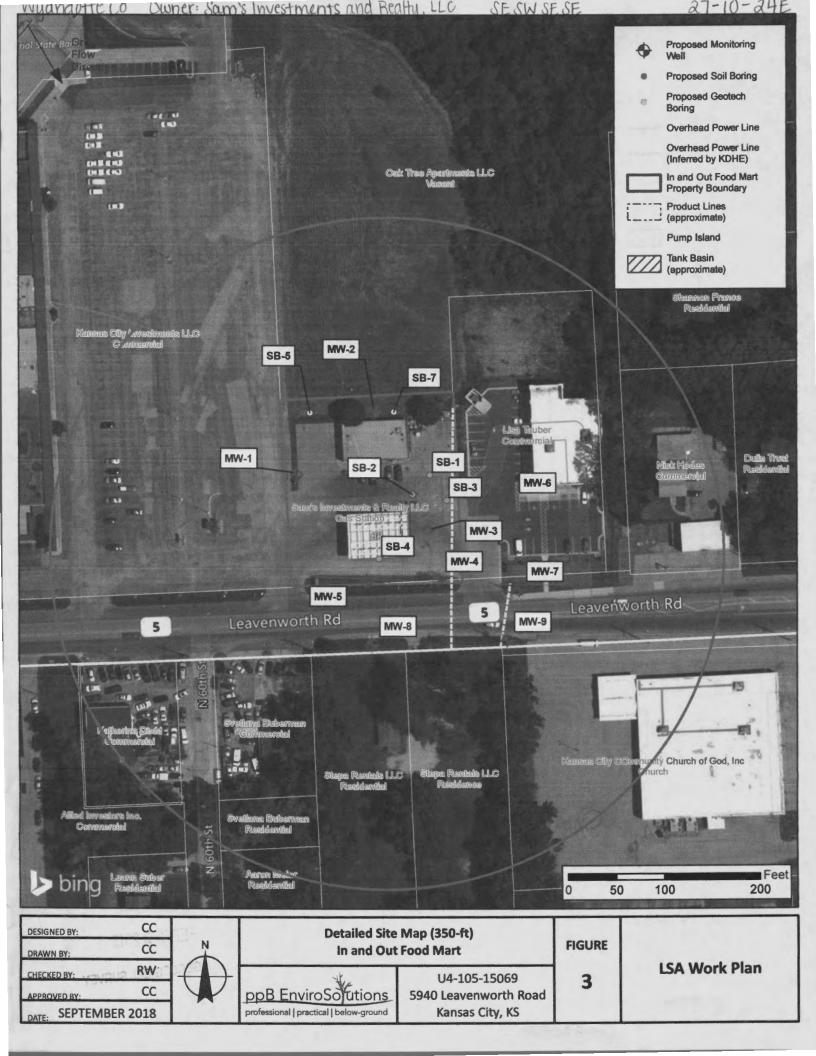

| WATER WELL R                                                                                                                                                                                                          |                     |                                              | WWC-5                                      |                   | ision of Water             |                                                                                     |                                    | MW-3                                    |  |  |
|-----------------------------------------------------------------------------------------------------------------------------------------------------------------------------------------------------------------------|---------------------|----------------------------------------------|--------------------------------------------|-------------------|----------------------------|-------------------------------------------------------------------------------------|------------------------------------|-----------------------------------------|--|--|
| ■ Original Record                                                                                                                                                                                                     |                     |                                              | e in Well Use                              |                   | urces App. N               |                                                                                     | Well ID                            |                                         |  |  |
| 1 LOCATION OF W                                                                                                                                                                                                       |                     | L:                                           | Fraction                                   |                   | tion Number                |                                                                                     |                                    |                                         |  |  |
| County: Wyandotte                                                                                                                                                                                                     |                     |                                              | SE 1/4 SW 1/4 SE !                         |                   | 27                         | T 10 S                                                                              | R 24 ■1                            |                                         |  |  |
| 2 WELL OWNER: La<br>Business: Sam's Inve                                                                                                                                                                              |                     | d Doolty                                     | First:                                     |                   |                            | where well is located intersection): If at owner                                    |                                    |                                         |  |  |
| Address: 10718 W.                                                                                                                                                                                                     |                     |                                              | LLC                                        |                   |                            | intersection): 11 at owner                                                          | r s address, check                 | nere.                                   |  |  |
| Address:                                                                                                                                                                                                              | 10211d Stree        | •                                            |                                            |                   | and Out Food Mart          |                                                                                     |                                    |                                         |  |  |
| City: Overland                                                                                                                                                                                                        | ZIP: 66062          | 5940 Leavenworth Road, Kansas City, KS 66104 |                                            |                   |                            |                                                                                     |                                    |                                         |  |  |
| 3 LOCATE WELL                                                                                                                                                                                                         | 4 DEPTH             | OF COM                                       | IPLETED WELL:                              | 30 ft             | 5 Latitu                   | de:39.1433                                                                          | 37 (decim                          | nal degrees)                            |  |  |
| WITH "X" IN                                                                                                                                                                                                           | 1                   |                                              | Encountered: 1)                            |                   | Longi                      | nde -94.71                                                                          | 709 (decim                         | nal degrees)                            |  |  |
| SECTION BOX:                                                                                                                                                                                                          | 2) N/               | A ft. 3                                      | 3) <b>N</b> /A ft., or 4)                  | ☐ Dry Well        | Horizo                     | Longitude: -94.71709 (decimal degrees) Horizontal Datum: ■ WGS 84 □ NAD 83 □ NAD 27 |                                    |                                         |  |  |
|                                                                                                                                                                                                                       | WELL'S ST           | ATIC WA                                      | TER LEVEL:                                 | ).90 ft.          | Source                     | Source for Latitude/Longitude:                                                      |                                    |                                         |  |  |
|                                                                                                                                                                                                                       |                     |                                              | , measured on (mo-day                      |                   | GPS (unit make/model:)     |                                                                                     |                                    |                                         |  |  |
| NW NE                                                                                                                                                                                                                 | ☐ above la          | nd surface,                                  | , measured on (mo-day                      | y-yr)             | (WAAS enabled? ☐ Yes ☐ No) |                                                                                     |                                    |                                         |  |  |
| w E                                                                                                                                                                                                                   | Pump test da        | IIA hours                                    | vater was                                  | II.               |                            | ■ Land Survey □ Topographic Map                                                     |                                    |                                         |  |  |
|                                                                                                                                                                                                                       | anc                 | Well w                                       | vater wasNA                                | ft.               |                            | Online Mapper:                                                                      |                                    |                                         |  |  |
| SW SE                                                                                                                                                                                                                 | after. N            | A hours                                      | pumping N/A                                | gpm               |                            | . 054.01                                                                            |                                    |                                         |  |  |
|                                                                                                                                                                                                                       | Estimated Y         | ield: <b>N</b> /A                            | gpm                                        |                   |                            | tion: 954.01 f                                                                      |                                    |                                         |  |  |
| S                                                                                                                                                                                                                     | Bore Hole D         | iameter:                                     | 8.25 in. to30                              | ft. and           | Source                     | : Land Survey                                                                       |                                    | -                                       |  |  |
| 1 mile                                                                                                                                                                                                                | 1                   |                                              | N/A in. to N/A                             | ft.               |                            | Other                                                                               |                                    |                                         |  |  |
| 7 WELL WATER TO                                                                                                                                                                                                       |                     |                                              | to-Council 1115                            |                   | 10 🗂 👓                     | 1 Di-14 W-4 C - 1                                                                   | lagge                              |                                         |  |  |
| 1. Domestic:                                                                                                                                                                                                          |                     |                                              | iter Supply: well ID ig: how many wells? . |                   |                            | l Field Water Supply:   Iole: well ID                                               |                                    | • • • • • • • • • • • • • • • • • • • • |  |  |
| ☐ Lawn & Garden                                                                                                                                                                                                       |                     |                                              |                                            |                   |                            | sed Uncased U                                                                       |                                    |                                         |  |  |
| Livestock                                                                                                                                                                                                             | ,. □<br>8. <b>≡</b> | Monitorin                                    | echarge: well ID<br>g: well ID             | IW-3              |                            | ermal: how many bore                                                                |                                    |                                         |  |  |
| 2. Irrigation                                                                                                                                                                                                         |                     |                                              | al Remediation: well                       |                   | a) Cle                     | osed Loop 🔲 Horizor                                                                 | ntal 🗌 Vertical                    |                                         |  |  |
| 3. Feedlot                                                                                                                                                                                                            |                     | Air Sparge                                   | e 🔲 Soil Vapor                             | Extraction        |                            | en Loop   Surface D                                                                 |                                    |                                         |  |  |
| 4. Industrial                                                                                                                                                                                                         |                     | Recovery                                     | ☐ Injection                                |                   | 13. 🔲 Ot                   | her (specify):                                                                      |                                    |                                         |  |  |
| Was a chemical/bacter                                                                                                                                                                                                 |                     |                                              | itted to KDHE?                             | Yes No            | If yes, date               | sample was submitt                                                                  | ed:                                |                                         |  |  |
| Water well disinfected?                                                                                                                                                                                               | ☐ Yes ■ 1           | No                                           |                                            |                   |                            |                                                                                     |                                    |                                         |  |  |
| 8 TYPE OF CASING                                                                                                                                                                                                      | USED: ☐ St          | eel PV                                       | C Other                                    | CASI              | NG JOINTS                  | : Glued Clampe                                                                      | d DWelded 🔳                        | Threaded                                |  |  |
| Casing diameter 2. Casing height above land                                                                                                                                                                           | in. to              | 15 ft.,                                      | DiameterN/A                                | in. to            | 3 ft., Diam                | eter N/A in. to .                                                                   | <b>N</b> /A ft.                    |                                         |  |  |
| Casing height above land                                                                                                                                                                                              | surface             | .y in                                        | n. Weight!!!                               | A lbs./ft.        | Wall thick                 | ness or gauge No 유명                                                                 | 0 <del>4</del> .V                  |                                         |  |  |
| TYPE OF SCREEN OF  ☐ Steel ☐ Stain                                                                                                                                                                                    |                     |                                              |                                            |                   | [] O+h                     | on (Smooife)                                                                        |                                    |                                         |  |  |
| ☐ Steel ☐ Stainless Steel ☐ Fiberglass ☐ PVC ☐ Other (Specify)                                                                                                                                                        |                     |                                              |                                            |                   |                            |                                                                                     |                                    |                                         |  |  |
| SCREEN OR PERFOR                                                                                                                                                                                                      |                     |                                              |                                            | used (open nor    | -,                         |                                                                                     |                                    |                                         |  |  |
| ☐ Continuous Slot                                                                                                                                                                                                     | Mill Slot           |                                              |                                            | Forch Cut II      | rilled Holes               | Other (Specify)                                                                     |                                    |                                         |  |  |
| ☐ Louvered Shutter                                                                                                                                                                                                    | ☐ Key Punch         | ed 🔲 W                                       | /ire Wrapped 🔲 S                           | Saw Cut 🔲 N       | Vone (Open H               | ole)                                                                                |                                    |                                         |  |  |
| SCREEN-PERFORATI                                                                                                                                                                                                      | ED INTERVA          | LS: Fron                                     | n . 15 ft. to .30                          | ft., From .       | <b>N/A</b> ft. to          | N/A ft., From .!                                                                    | <b>!/A</b> ft. to . <b>N/A</b>     | ft.                                     |  |  |
| GRAVEL PAG                                                                                                                                                                                                            | CK INTERVA          | LS: Fron                                     | n13 ft. to3                                | 0 ft., From .     | N/A ft. to                 | <b>N/A</b> ft., From                                                                | .N/A ft. toN/                      | A ft.                                   |  |  |
| 9 GROUT MATERIA                                                                                                                                                                                                       | L: Neat c           | ement [                                      | Cement grout                               | Bentonite (       | other Concr                | ete 0 to 2                                                                          |                                    |                                         |  |  |
| Grout Intervals: From                                                                                                                                                                                                 |                     | .13                                          | ft., From <b>N/A</b>                       | ft. to <b>N/A</b> | ft., From                  | N/A ft. toN/                                                                        | A ft.                              |                                         |  |  |
| Nearest source of possibl                                                                                                                                                                                             |                     | o <b>n:</b><br>Lateral Line                  | □ D:4 D:                                   |                   | Livestock Pe               | D1t                                                                                 | isida Stanasa                      |                                         |  |  |
| Sewer Lines                                                                                                                                                                                                           |                     | cess Pool                                    | es                                         | _                 | Fuel Storage               |                                                                                     | ticide Storage<br>doned Water Well |                                         |  |  |
| ☐ Watertight Sewer Lin                                                                                                                                                                                                | _                   | Seepage Pit                                  |                                            |                   | Fertilizer Sto             |                                                                                     | ell/Gas Well                       |                                         |  |  |
| ☐ Other (Specify)                                                                                                                                                                                                     |                     |                                              |                                            |                   |                            | -                                                                                   |                                    |                                         |  |  |
| Direction from well? . So                                                                                                                                                                                             |                     |                                              |                                            | well?15           |                            |                                                                                     |                                    |                                         |  |  |
| 10 FROM TO                                                                                                                                                                                                            |                     | ITHOLO                                       | GIC LOG                                    | FROM              | TO                         | LITHO, LOG (cont.)                                                                  | or PLUGGING IN                     | TERVALS                                 |  |  |
|                                                                                                                                                                                                                       | Attached            |                                              |                                            |                   |                            |                                                                                     |                                    |                                         |  |  |
|                                                                                                                                                                                                                       |                     |                                              | ***                                        |                   |                            |                                                                                     |                                    |                                         |  |  |
|                                                                                                                                                                                                                       |                     |                                              | 7.1                                        |                   |                            |                                                                                     |                                    |                                         |  |  |
|                                                                                                                                                                                                                       |                     |                                              |                                            |                   |                            |                                                                                     |                                    |                                         |  |  |
|                                                                                                                                                                                                                       |                     |                                              |                                            |                   |                            |                                                                                     |                                    |                                         |  |  |
|                                                                                                                                                                                                                       |                     |                                              |                                            | B7 - 4            |                            |                                                                                     |                                    |                                         |  |  |
| -                                                                                                                                                                                                                     |                     |                                              |                                            | Notes:            |                            |                                                                                     |                                    |                                         |  |  |
|                                                                                                                                                                                                                       |                     |                                              |                                            |                   |                            |                                                                                     |                                    |                                         |  |  |
| 11 CONTRACTOR'S OR LANDOWNER'S CERTIFICATION: This water well was constructed, reconstructed, or plugged                                                                                                              |                     |                                              |                                            |                   |                            |                                                                                     |                                    |                                         |  |  |
| under my jurisdiction a                                                                                                                                                                                               | nd was compl        | eted on (n                                   | no-day-year) 10-17                         | 7-2018 and        | this record                | s true to the best of r                                                             | ny knowledge an                    | nd belief.                              |  |  |
| under my jurisdiction a<br>Kansas Water Well Con                                                                                                                                                                      | ntractor's Lice     | ense No                                      | 759 This V                                 | Vater Well Re     | cord was cor               | npleted on mo-day-                                                                  | year) .1/29/2019                   | <b>}</b>                                |  |  |
| under the business name of RAZEK Environmental LLC. Signature  Mail 1 white copy along with a fee of \$5.00 for each constructed well to: Kansas Department of Health and Environment, Bureau of Water, GWTS Section, |                     |                                              |                                            |                   |                            |                                                                                     |                                    |                                         |  |  |
| Mail 1 white copy ale                                                                                                                                                                                                 | ong with a fee of   | \$5.00 for ea                                | ch constructed well to: K                  | ansas Departmen   | t of Health and            | Environment, Bureau of                                                              | Water, GWTS Section                | n,                                      |  |  |
|                                                                                                                                                                                                                       |                     |                                              | 66612-1367. Mail one                       |                   |                            | ne for your records. Telep                                                          |                                    |                                         |  |  |
| Visit us at http://www.kdhek                                                                                                                                                                                          | s.gov/waterwell/i   | ndex.html                                    |                                            | KSA 82a-12        | 414                        |                                                                                     | Revised 7/10                       | J/4U13                                  |  |  |