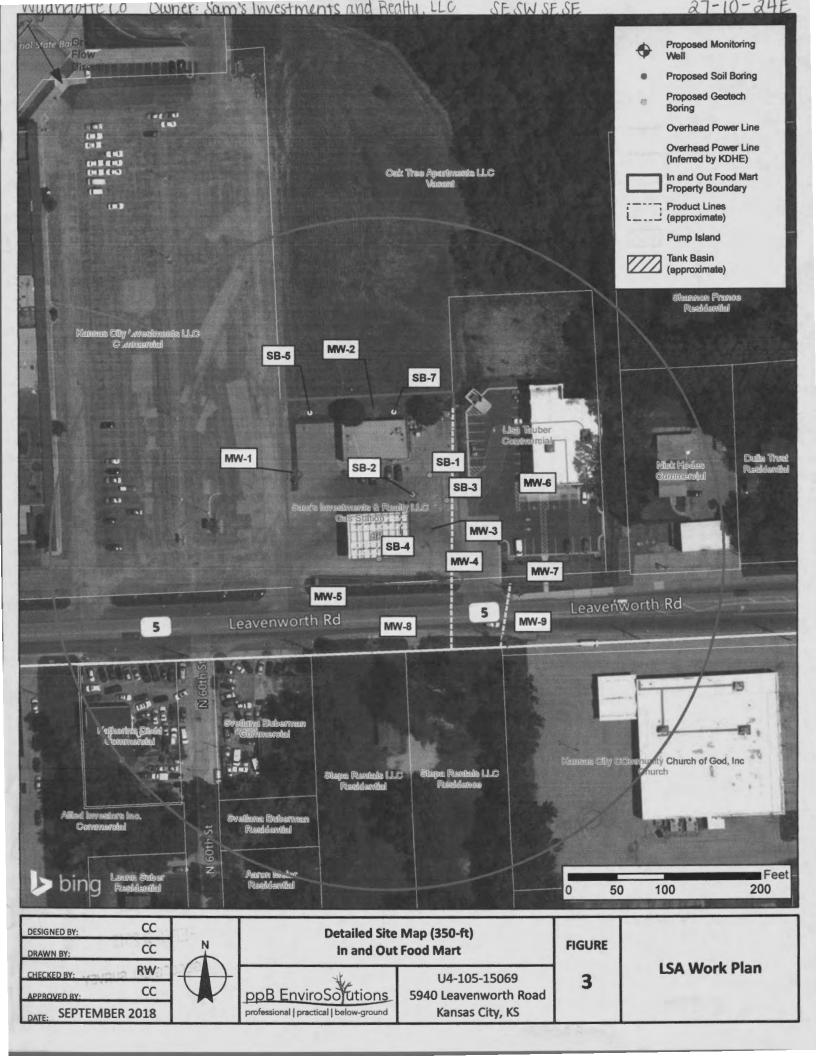

| WATER WELL R                                                                                                                                                                                                                                                                                            |                            | m WWC-5                                 |                                                                  |                                              | sion of Water                                                                          |                                       |                                        | MW-6               |  |  |  |
|---------------------------------------------------------------------------------------------------------------------------------------------------------------------------------------------------------------------------------------------------------------------------------------------------------|----------------------------|-----------------------------------------|------------------------------------------------------------------|----------------------------------------------|----------------------------------------------------------------------------------------|---------------------------------------|----------------------------------------|--------------------|--|--|--|
| Original Record                                                                                                                                                                                                                                                                                         |                            | nange in Well Use                       |                                                                  | Reso                                         | urces App. No.                                                                         |                                       | Well ID                                |                    |  |  |  |
| 1 LOCATION OF WATER WELL: Fraction                                                                                                                                                                                                                                                                      |                            |                                         |                                                                  |                                              | ion Number<br>27                                                                       | Township Number                       | Township Number Range Numb             |                    |  |  |  |
| County: Wyandotte 2 WELL OWNER: La                                                                                                                                                                                                                                                                      | **                         |                                         |                                                                  |                                              | Rural Address where well is located (if unknown, distance                              |                                       |                                        |                    |  |  |  |
| Business: Sam's Inve                                                                                                                                                                                                                                                                                    |                            | First:                                  |                                                                  |                                              |                                                                                        |                                       |                                        |                    |  |  |  |
|                                                                                                                                                                                                                                                                                                         | 162nd Street               | ,                                       | earest town or intersection): If at owner's address, check here: |                                              |                                                                                        |                                       |                                        |                    |  |  |  |
| Address:                                                                                                                                                                                                                                                                                                |                            |                                         | ood Mart                                                         |                                              |                                                                                        |                                       |                                        |                    |  |  |  |
| City: Overland                                                                                                                                                                                                                                                                                          | Park State: I              | KS ZIP: 66062                           | nworth Road, Kansas City, KS 66104                               |                                              |                                                                                        |                                       |                                        |                    |  |  |  |
| 3 LOCATE WELL                                                                                                                                                                                                                                                                                           | 4 DEPTH OF C               | OMPLETED WI                             | ELL:                                                             | 5 Latitude: 39.14334 (decimal degrees)       |                                                                                        |                                       |                                        |                    |  |  |  |
| WITH "X" IN<br>SECTION BOX:                                                                                                                                                                                                                                                                             | Depth(s) Groundwa          | ater Encountered: 1)                    |                                                                  | ft.                                          | Longitude: -94.71634 (decimal degrees)                                                 |                                       |                                        |                    |  |  |  |
| N                                                                                                                                                                                                                                                                                                       | 2) <b>N/A</b> ft           | . 3) <b>N/A</b> ft.,                    | or 4) 🔲                                                          | Horizontal Datum: ■ WGS 84 □ NAD 83 □ NAD 27 |                                                                                        |                                       |                                        |                    |  |  |  |
|                                                                                                                                                                                                                                                                                                         | WELL'S STATIC              | WATER LEVEL:                            | 12.8                                                             | 3ft.                                         |                                                                                        | Source for Latitude/Longitude:        |                                        |                    |  |  |  |
|                                                                                                                                                                                                                                                                                                         | below land sur             | face, measured on (n                    | no-day-y                                                         | T)!2/20/.!0.                                 | ☐ GPS (unit make/model:)  (WAAS enabled? ☐ Yes ☐ No)  ■ Land Survey. ☐ Topographic Map |                                       |                                        |                    |  |  |  |
| NW NE                                                                                                                                                                                                                                                                                                   |                            | face, measured on (n                    |                                                                  |                                              |                                                                                        |                                       |                                        |                    |  |  |  |
| W E                                                                                                                                                                                                                                                                                                     | afterN/Ah                  | ours pumping N/A                        | 2                                                                | mom                                          | ■ Land Survey ☐ Topographic Map ☐ Online Mapper:                                       |                                       |                                        |                    |  |  |  |
|                                                                                                                                                                                                                                                                                                         | W                          | ell water wasN                          | (A ft.                                                           |                                              | Citine Mapper.                                                                         |                                       |                                        |                    |  |  |  |
| SWSE                                                                                                                                                                                                                                                                                                    | after. N/A h               | ours pumping                            | /A g                                                             | pm                                           | 6 Flavori                                                                              | on: 950.25 ft.                        | Ground                                 | U aval 🗆 TOC       |  |  |  |
| ×                                                                                                                                                                                                                                                                                                       | Estimated Yield:           | N/Agpm                                  | 20.5                                                             |                                              |                                                                                        | ■ Land Survey                         |                                        |                    |  |  |  |
| S                                                                                                                                                                                                                                                                                                       | Bore Hole Diamete          | er:8.25 in. to                          | Ν/Δ                                                              | . It. and                                    |                                                                                        | Other                                 |                                        |                    |  |  |  |
| mile  7 WELL WATER TO                                                                                                                                                                                                                                                                                   | DE HEED AC.                | N/A in. to                              |                                                                  | . It.                                        |                                                                                        |                                       |                                        |                    |  |  |  |
| 1. Domestic:                                                                                                                                                                                                                                                                                            |                            | c Water Supply: wel                     | 1 ID                                                             |                                              | 10 🗆 🔾 (1)                                                                             | Field Water Supply- la                | ease                                   |                    |  |  |  |
| ☐ Household                                                                                                                                                                                                                                                                                             |                            | tering: how many w                      |                                                                  |                                              | 10. Oil Field Water Supply: lease                                                      |                                       |                                        |                    |  |  |  |
| Lawn & Garden                                                                                                                                                                                                                                                                                           |                            |                                         |                                                                  |                                              |                                                                                        | ed Uncased 0                          |                                        |                    |  |  |  |
| ☐ Livestock                                                                                                                                                                                                                                                                                             | 8. Moni                    | er Recharge: well II<br>toring: well ID | MW                                                               | <i>l</i> -6                                  | <ol><li>Geother</li></ol>                                                              | rmal: how many bores                  | s?                                     |                    |  |  |  |
| 2.   Irrigation                                                                                                                                                                                                                                                                                         |                            | nental Remediation:                     |                                                                  |                                              |                                                                                        | sed Loop 🔲 Horizont                   |                                        |                    |  |  |  |
| 3. Feedlot                                                                                                                                                                                                                                                                                              | ☐ Air Si                   |                                         |                                                                  | xtraction                                    |                                                                                        | n Loop   Surface Di                   |                                        |                    |  |  |  |
| 4. Industrial                                                                                                                                                                                                                                                                                           | Reco                       |                                         |                                                                  |                                              |                                                                                        | er (specify):                         |                                        |                    |  |  |  |
| Was a chemical/bacter                                                                                                                                                                                                                                                                                   |                            | ubmitted to KDH                         | E? 🗆 Y                                                           | es 🔳 No                                      | If yes, date s                                                                         | sample was submitte                   | :d:                                    |                    |  |  |  |
| Water well disinfected?                                                                                                                                                                                                                                                                                 | ☐ Yes ■ No                 |                                         |                                                                  |                                              | · ····                                                                                 |                                       |                                        |                    |  |  |  |
| 8 TYPE OF CASING                                                                                                                                                                                                                                                                                        | USED: ☐ Steel ■            | PVC Other                               |                                                                  | CASIN                                        | IG JOINTS:                                                                             | ☐ Glued ☐ Clamped                     | i ∏ Welde                              | d Threaded         |  |  |  |
| Casing diameter                                                                                                                                                                                                                                                                                         | in. to!4.5                 | ft., Diameter!                          | N/Ai                                                             | in. to!\!/.                                  | ft., Diame                                                                             | ter!\\\\\\\\\\\\\\\\\\\\\\\\\\\\\\\\\ | ! <u>\\</u> / ft.                      |                    |  |  |  |
| Casing diameter 2 in. to 14.5 ft., Diameter N/A in. to N/A ft., Diameter N/A in. to N/A ft.  Casing height above land surface 0 in. Weight N/A lbs./ft. Wall thickness or gauge No. Sch. 40  TYPE OF SCREEN OR PERFORATION MATERIAL:                                                                    |                            |                                         |                                                                  |                                              |                                                                                        |                                       |                                        |                    |  |  |  |
|                                                                                                                                                                                                                                                                                                         |                            |                                         | DVC                                                              |                                              | □ Othe                                                                                 | r (Specify)                           |                                        |                    |  |  |  |
| ☐ Steel ☐ Stainless Steel ☐ Fiberglass ☐ PVC ☐ Other (Specify)                                                                                                                                                                                                                                          |                            |                                         |                                                                  |                                              |                                                                                        |                                       |                                        |                    |  |  |  |
| SCREEN OR PERFOR                                                                                                                                                                                                                                                                                        |                            |                                         | 110110 45                                                        | oc (open nore                                | ,                                                                                      |                                       |                                        |                    |  |  |  |
| ☐ Continuous Slot ■ Mill Slot ☐ Gauze Wrapped ☐ Torch Cut ☐ Drilled Holes ☐ Other (Specify)                                                                                                                                                                                                             |                            |                                         |                                                                  |                                              |                                                                                        |                                       |                                        |                    |  |  |  |
| ☐ Louvered Shutter                                                                                                                                                                                                                                                                                      | ☐ Key Punched              | ☐ Wire Wrapped                          | ☐ Sav                                                            | v Cut 🔲 N                                    | one (Open Ho                                                                           | le)                                   |                                        |                    |  |  |  |
| SCREEN-PERFORATI                                                                                                                                                                                                                                                                                        | ED INTERVALS:              | From1.4.5 ft. to                        | .29.5_                                                           | ft., From .                                  | N/A ft. to .                                                                           | N/A ft., From .N                      | /A ft. to                              | , . <b>N/A</b> ft. |  |  |  |
| GRAVEL PACK INTERVALS: From12.5. ft. to29.5. ft., FromN/A ft. toN/A ft., FromN/A ft. toN/A ft.                                                                                                                                                                                                          |                            |                                         |                                                                  |                                              |                                                                                        |                                       |                                        |                    |  |  |  |
| 9 GROUT MATERIAL: ☐ Neat cement ☐ Cement grout ■ Bentonite ■ Other Concrete 0 to 2                                                                                                                                                                                                                      |                            |                                         |                                                                  |                                              |                                                                                        |                                       |                                        |                    |  |  |  |
| Grout Intervals: From                                                                                                                                                                                                                                                                                   |                            |                                         |                                                                  |                                              |                                                                                        |                                       |                                        |                    |  |  |  |
| Nearest source of possible contamination:                                                                                                                                                                                                                                                               |                            |                                         |                                                                  |                                              |                                                                                        |                                       |                                        |                    |  |  |  |
| □ Septic Tank     □ Lateral Lines     □ Pit Privy     □ Livestock Pens     □ Insecticide Storage       □ Sewer Lines     □ Cess Pool     □ Sewage Lagoon     ■ Fuel Storage     □ Abandoned Water Well                                                                                                  |                            |                                         |                                                                  |                                              |                                                                                        |                                       |                                        |                    |  |  |  |
| ☐ Watertight Sewer Lines ☐ Seepage Pit ☐ Feedyard ☐ Fertilizer Storage ☐ Oil Well/Gas Well                                                                                                                                                                                                              |                            |                                         |                                                                  |                                              |                                                                                        |                                       |                                        |                    |  |  |  |
| Other (Specify)                                                                                                                                                                                                                                                                                         |                            |                                         |                                                                  |                                              |                                                                                        |                                       |                                        |                    |  |  |  |
| Direction from well? . Last Distance from well? . 220 ft.                                                                                                                                                                                                                                               |                            |                                         |                                                                  |                                              |                                                                                        |                                       |                                        |                    |  |  |  |
| 10 FROM TO                                                                                                                                                                                                                                                                                              |                            | LOGIC LOG                               |                                                                  | FROM                                         | TO I                                                                                   | LITHO. LOG (cont.) or                 | r PLUGGIN                              | G INTERVALS        |  |  |  |
|                                                                                                                                                                                                                                                                                                         | Attached                   |                                         |                                                                  |                                              |                                                                                        |                                       |                                        |                    |  |  |  |
|                                                                                                                                                                                                                                                                                                         |                            |                                         |                                                                  |                                              |                                                                                        |                                       |                                        |                    |  |  |  |
|                                                                                                                                                                                                                                                                                                         |                            |                                         |                                                                  |                                              |                                                                                        |                                       | 41                                     |                    |  |  |  |
|                                                                                                                                                                                                                                                                                                         |                            |                                         |                                                                  |                                              |                                                                                        |                                       | ······································ |                    |  |  |  |
|                                                                                                                                                                                                                                                                                                         |                            |                                         |                                                                  | ļ                                            |                                                                                        |                                       |                                        |                    |  |  |  |
|                                                                                                                                                                                                                                                                                                         |                            |                                         |                                                                  | Net                                          |                                                                                        |                                       |                                        |                    |  |  |  |
| Notes:                                                                                                                                                                                                                                                                                                  |                            |                                         |                                                                  |                                              |                                                                                        |                                       |                                        |                    |  |  |  |
|                                                                                                                                                                                                                                                                                                         |                            |                                         |                                                                  |                                              |                                                                                        |                                       |                                        |                    |  |  |  |
| 11 CONTRACTOR'S OR LANDOWNER'S CERTIFICATION: This water well was constructed, reconstructed, or plugged                                                                                                                                                                                                |                            |                                         |                                                                  |                                              |                                                                                        |                                       |                                        |                    |  |  |  |
| under my jurisdiction a                                                                                                                                                                                                                                                                                 | nd was completed o         | on (mo-day-year)                        | A 110N<br>10-18-2                                                | 2018 and                                     | this record is                                                                         | true to the hest of m                 | v knowled                              | lge and belief.    |  |  |  |
| Kansas Water Well Con                                                                                                                                                                                                                                                                                   | ntractor's License N       | No759                                   | This Wa                                                          | ter Well Red                                 | ord was com                                                                            | leted on (mo-day)                     | ear) .1/29/                            | 2019               |  |  |  |
| under my jurisdiction and was completed on (mo-day-year) .10-18-2018 and this record is true to the best of my knowledge and belief.  Kansas Water Well Contractor's License No759 This Water Well Record was completed on (mo-day-year) .1/29/2019  under the business name of RAZEK Environmental LLC |                            |                                         |                                                                  |                                              |                                                                                        |                                       |                                        |                    |  |  |  |
| Mail 1 white copy ale                                                                                                                                                                                                                                                                                   | ong with a fee of \$5.00 f | or each constructed wel                 | ll to: Kan                                                       | sas Department                               | of Health and E                                                                        | nvironment, Bureau of W               | ater, GWTS                             | Section,           |  |  |  |
|                                                                                                                                                                                                                                                                                                         |                            |                                         |                                                                  |                                              |                                                                                        | e for your records. Telep             | hone 785-296                           | -5524.             |  |  |  |
| Visit us at http://www.kdheks.gov/waterwell/index.html KSA 82a-1212 Revised 7/10/20                                                                                                                                                                                                                     |                            |                                         |                                                                  |                                              |                                                                                        |                                       |                                        | 1 //10/2015        |  |  |  |