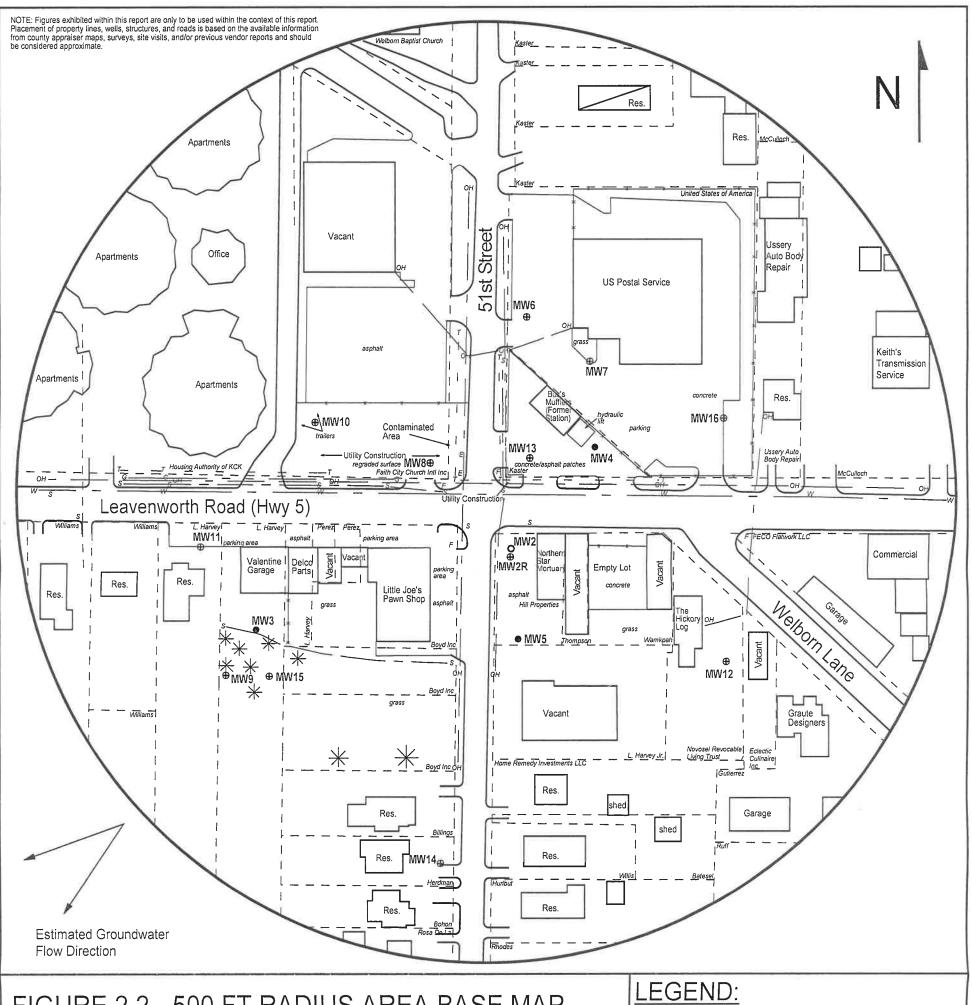

RE: Monitor Well Elevation Survey 5030 Leavenworth Road, Kansas City, Kansas Proj. 19-00S Former Station KDHE ID U4-105-15057

| Bench Ma     | Bench Mark: Chisled X on top SW bolt of fire hydrant at the SW corner of property. |          |           |      |                                                     |  |  |
|--------------|------------------------------------------------------------------------------------|----------|-----------|------|-----------------------------------------------------|--|--|
|              |                                                                                    |          | West 5263 | 3    | (from SE Cor. Sec. 25-10-24E)                       |  |  |
|              |                                                                                    |          |           |      |                                                     |  |  |
| MW-2R        | rim                                                                                | 961.12   | South     | 90   | NW1/4,NW1/4,NW1/4,NW1/4 (Sec. 36-10-24E)            |  |  |
|              | top pipe                                                                           | 960.75   | West      | 5248 | Lat $= 39.14280$ Long $= 94.69643$                  |  |  |
|              |                                                                                    | 0/7 45   | 0 1       | 1.60 | QUAL /A QUAL /A QUAL /A QUAL /A (Q 25.10.24E)       |  |  |
| MW-6         | rim                                                                                | 967.45   | South     | 168  | SW1/4, $SW1/4$ , $SW1/4$ , $SW1/4$ (Sec. 25-10-24E) |  |  |
|              | top pipe                                                                           | 967.01   | West      | 5232 | Lat $= 39.14352$ Long $= 94.69636$                  |  |  |
| MW-7         | rim                                                                                | 969.15   | North     | 109  | SW1/4,SW1/4,SW1/4,SW1/4 (Sec. 25-10-24E)            |  |  |
| 141 44 - 7   | top pipe                                                                           | 968.80   | West      | 5164 | Lat = $39.14335$ Long = $94.69611$                  |  |  |
|              | top pipe                                                                           | 200.00   | W OSt     | 5104 | Lat 59.14555 Long 94.09011                          |  |  |
| MW-8         | rim                                                                                | 959.21   | South     | 14   | SE1/4,SE1/4,SE1/4,SE1/4 (Sec. 26-10-24E)            |  |  |
|              | top pipe                                                                           | 958.75   | West      | 5335 | Lat $= 39.14310$ Long $= 94.69673$                  |  |  |
|              |                                                                                    |          |           |      |                                                     |  |  |
| MW-9         | rim                                                                                | 944.22   | South     | 223  | NE1/4,NE1/4,NE1/4,NE1/4 (Sec. 35-10-24E)            |  |  |
|              | top pipe                                                                           | 943.74   | West      | 5538 | Lat = $39.14245$ Long = $94.69745$                  |  |  |
|              |                                                                                    |          |           |      | 6                                                   |  |  |
| MW-10        | rim                                                                                | 959.88   | North     | 41   | SE1/4,SE1/4,SE1/4,SE1/4 (Sec. 26-10-24E)            |  |  |
|              | top pipe                                                                           | 959.53   | West      | 5463 | Lat $= 39.14317$ Long $= 94.69718$                  |  |  |
|              |                                                                                    |          |           |      |                                                     |  |  |
| <b>MW-11</b> | rim                                                                                | 954.93   | South     | 84   | NE1/4,NE1/4,NE1/4,NE1/4 (Sec. 35-10-24E)            |  |  |
|              | top pipe                                                                           | 954.60   | West      | 5583 | Lat $= 39.14283$ Long $= 94.69761$                  |  |  |
|              |                                                                                    |          |           |      |                                                     |  |  |
| MW-12        | rim                                                                                | 964.25   | North     | 203  | NW1/4,NW1/4,NW1/4,NW1/4 (Sec. 36-10-24E)            |  |  |
|              | top pipe                                                                           | 963.93   | West      | 5022 | Lat $= 39.14249$ Long $= 94.69563$                  |  |  |
|              |                                                                                    |          |           |      |                                                     |  |  |
| MW-13        |                                                                                    | 962.32   | South     | 18   | SW1/4,SW1/4,SW1/4,SW1/4 (Sec.25-10-24E)             |  |  |
|              | top pipe                                                                           | 961.91   | West      | 5234 | Lat $= 39.14310$ Long $= 94.69637$                  |  |  |
|              |                                                                                    |          |           |      |                                                     |  |  |
| MW-14        | rim                                                                                | 966.17   | South     | 437  | SE1/4,NE1/4,NE1/4,NE1/4 (Sec. 35-10-24E)            |  |  |
|              | top pipe                                                                           | 965.94   | West      | 5315 | Lat $= 39.14186$ Long $= 94.69667$                  |  |  |
|              |                                                                                    |          |           |      |                                                     |  |  |
| MW-15        | rim                                                                                | 944.44   | South     | 223  | NE1/4,NE1/4,NE1/4 (Sec. 35-10-24E)                  |  |  |
|              | top pipe                                                                           | 943.83   | West      | 5519 | Lat $= 39.14245$ Long $= 94.69738$                  |  |  |
|              |                                                                                    | o (o ) - | ~         |      |                                                     |  |  |
| MW-16        | rim                                                                                | 969.47   | South     | 61   | SW1/4,SW1/4,SW1/4,SW1/4 (Sec. 25-10-24E)            |  |  |
|              | top pipe                                                                           | 969.15   | West      | 5025 | Lat = 39.14322 Long = 94.69563 <b>RECEIVED</b>      |  |  |
|              |                                                                                    |          |           |      |                                                     |  |  |

of service to your A GENSED Dennis I. Handke Bigs 86 2 APP22252851

| FIGURE 2.2 - 500 F         |                             | <u>PROJECT:</u>                                                                                     | <ul> <li>— — Building with Basement</li> <li>— — - Approximate Location of Property Line</li> <li>⊕ Monitoring Well (Installed 4/29-30/19,<br/>5/1-2/19 &amp; 5/16/19)</li> <li>● Existing Monitoring Well</li> </ul> |                                                                                                                                                                                                                 |  |  |  |
|----------------------------|-----------------------------|-----------------------------------------------------------------------------------------------------|-----------------------------------------------------------------------------------------------------------------------------------------------------------------------------------------------------------------------|-----------------------------------------------------------------------------------------------------------------------------------------------------------------------------------------------------------------|--|--|--|
| larsen<br>& ASSOCIATES, IN | ۹C.                         | Former Station<br>5030 Leavenworth Rd.<br>Kansas City, KS<br>KDHE ID: U4-105-15057<br>Date: 5/22/19 |                                                                                                                                                                                                                       | <ul> <li>Plugged Well</li> <li>Electric Meter</li> <li>Fire Hydrant</li> <li>— — — Gas Lines (2 - 6 ft BGS)</li> <li>— — — Sanitary Sewer (2 - 6 ft BGS)</li> <li>— — Overhead Lines (25-40 ft high)</li> </ul> |  |  |  |
|                            | 1-8707 office<br>5-4282 fax | 0 100 feet                                                                                          | <br>                                                                                                                                                                                                                  | <ul> <li>— — — Telephone Lines (2 - 6 ft BGS)</li> <li>— — Water Lines (2 - 6 ft BGS)</li> <li>depths, heights and locations are approximate.</li> </ul>                                                        |  |  |  |