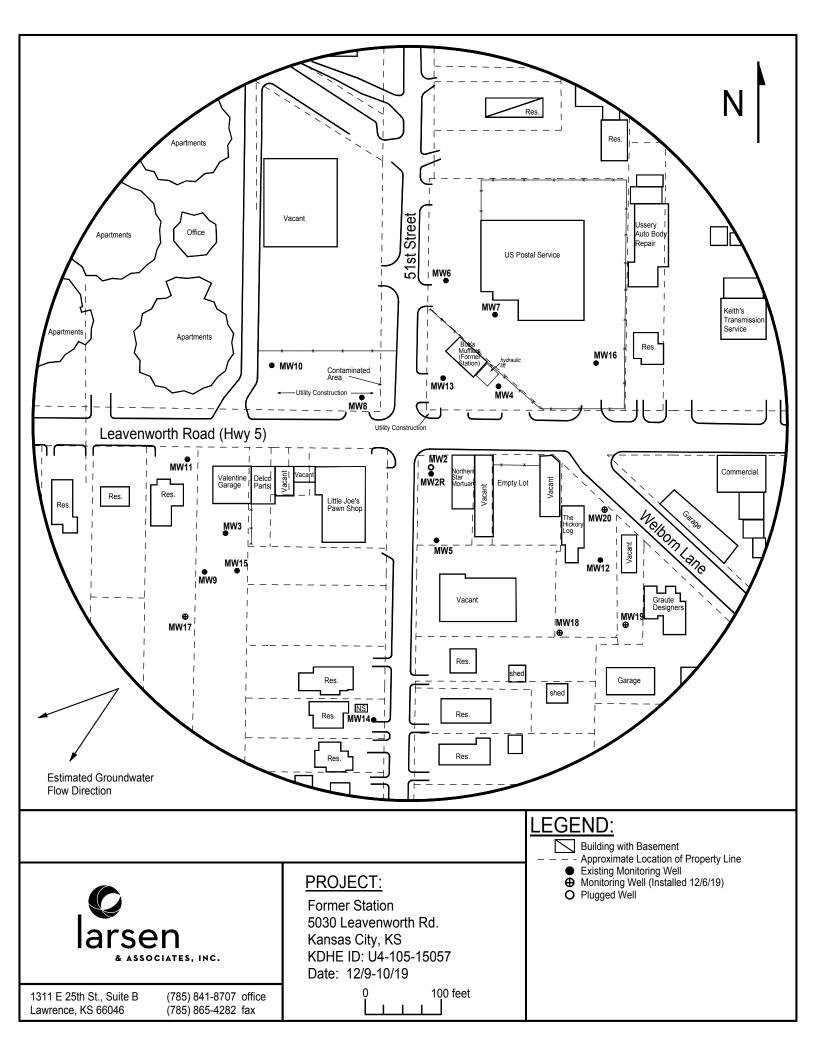

| WATER WELL RECORD                                                                                                                                                                                                                                                                                                                                                                            |                                                                        | Division of Water            |                                                                                   |                                                                                |                                         |                                         |                           |  |  |
|----------------------------------------------------------------------------------------------------------------------------------------------------------------------------------------------------------------------------------------------------------------------------------------------------------------------------------------------------------------------------------------------|------------------------------------------------------------------------|------------------------------|-----------------------------------------------------------------------------------|--------------------------------------------------------------------------------|-----------------------------------------|-----------------------------------------|---------------------------|--|--|
|                                                                                                                                                                                                                                                                                                                                                                                              |                                                                        | in Well Ust                  | Res                                                                               | sources App. No.                                                               |                                         | Well ID                                 | MW20                      |  |  |
| 1 LOCATION OF WATE County Wyandotte                                                                                                                                                                                                                                                                                                                                                          | R WELL:                                                                | Fraction<br>NW ¼ NW ¼        | NW ¼ NW                                                                           | Section Number                                                                 | Township Nun                            |                                         | Number<br>4 X E W         |  |  |
| 2 WELL OWNER: Last Na                                                                                                                                                                                                                                                                                                                                                                        | ime:                                                                   | First:                       | Street or Rural Address where well is located (if unknown, distance and direction |                                                                                |                                         |                                         |                           |  |  |
| Business: KDHE Address: 1000 SW Jackson                                                                                                                                                                                                                                                                                                                                                      | from nearest town or intersection): If at owner's address, check here: |                              |                                                                                   |                                                                                |                                         |                                         |                           |  |  |
| Address:                                                                                                                                                                                                                                                                                                                                                                                     | , 51 <b>7</b> 0                                                        |                              | 250' SE of the NE corner of Leavenworth Rd & 51st St., Kansas City, KS            |                                                                                |                                         |                                         |                           |  |  |
| City Topeka  3 LOCATE WELL                                                                                                                                                                                                                                                                                                                                                                   | State: KS                                                              | ZIP: 66612                   |                                                                                   |                                                                                |                                         |                                         |                           |  |  |
| 3 LOCATE WELL<br>WITH "X" IN                                                                                                                                                                                                                                                                                                                                                                 | Depth(s) Groundwate                                                    | OMPLETED WELL:               | ft                                                                                | 5 Latitude:<br>Longitude                                                       | 39.142<br>94.695                        |                                         | cimal degrees)            |  |  |
| SECTION BOX:                                                                                                                                                                                                                                                                                                                                                                                 | 2) ft                                                                  | 3) ft, or 4)                 | Dry Well                                                                          | Horizontal [                                                                   | ******************************          |                                         | cimal degrees)  83 NAD 27 |  |  |
| N                                                                                                                                                                                                                                                                                                                                                                                            | WELL'S STATIC WA                                                       | .56 ft.                      | Source for L                                                                      | atitude/Longitude                                                              | :                                       |                                         |                           |  |  |
|                                                                                                                                                                                                                                                                                                                                                                                              | A below land su                                                        | rface, measured on (mo-d     | ay-yr) 12/9-10/19                                                                 | GPS (unit make/model: )  (WAAS enabled? Yes No)  X Land Survey Topographic Map |                                         |                                         |                           |  |  |
| NW NE                                                                                                                                                                                                                                                                                                                                                                                        | Pump test data: W                                                      | ell water was                | ft                                                                                |                                                                                |                                         |                                         |                           |  |  |
| W                                                                                                                                                                                                                                                                                                                                                                                            | after                                                                  | hours pumping                |                                                                                   | Online !                                                                       |                                         |                                         |                           |  |  |
|                                                                                                                                                                                                                                                                                                                                                                                              |                                                                        | Water well was hours pumping | ft                                                                                | ft                                                                             |                                         |                                         |                           |  |  |
| SW SE                                                                                                                                                                                                                                                                                                                                                                                        | Estimated Yield:                                                       | gpm                          | gpm                                                                               | ***                                                                            | 965.03 ft and Survey                    |                                         | Topographic Map           |  |  |
|                                                                                                                                                                                                                                                                                                                                                                                              | Bore Hole Diamete                                                      | Other                        |                                                                                   |                                                                                |                                         |                                         |                           |  |  |
| S    mile                                                                                                                                                                                                                                                                                                                                                                                    |                                                                        | in to                        | ft                                                                                |                                                                                | *************************************** | ••••••••••••••••••••••••••••••••••••••• |                           |  |  |
| 7 WELL WATER TO BE US                                                                                                                                                                                                                                                                                                                                                                        | SED AS:                                                                |                              | l                                                                                 |                                                                                |                                         | <del>-</del>                            |                           |  |  |
| 1 Domestic:                                                                                                                                                                                                                                                                                                                                                                                  | 5 Public Water S                                                       |                              |                                                                                   | 10 Oil Field W                                                                 | ater Supply: lease                      |                                         |                           |  |  |
| Household Lawn & Garden                                                                                                                                                                                                                                                                                                                                                                      | <del></del>                                                            | ow many wells?               |                                                                                   | 11 Test Hole: well I                                                           |                                         |                                         |                           |  |  |
| Livestock                                                                                                                                                                                                                                                                                                                                                                                    | 7 Aquifer Rechar                                                       |                              | Cased [12 Geothermal: How                                                         | Uncased                                                                        | Geotechnica                             | 1                                       |                           |  |  |
| 2 Irrigation                                                                                                                                                                                                                                                                                                                                                                                 | 9 Environmental Ren                                                    |                              |                                                                                   |                                                                                | Horizontal                              | Vertica                                 | <br>I                     |  |  |
| 3 Feedlot                                                                                                                                                                                                                                                                                                                                                                                    | Air Sparge                                                             | tior                         |                                                                                   |                                                                                |                                         |                                         |                           |  |  |
| 4 Industrial                                                                                                                                                                                                                                                                                                                                                                                 | Recovery                                                               | Injection                    |                                                                                   | Other (speci                                                                   | fy):                                    |                                         |                           |  |  |
| Was a chemical/bacteriological sample submitted to KDHE? Yes X No If yes, date sample was submitted:  Water well disinfected? Yes X No                                                                                                                                                                                                                                                       |                                                                        |                              |                                                                                   |                                                                                |                                         |                                         |                           |  |  |
|                                                                                                                                                                                                                                                                                                                                                                                              | X No                                                                   |                              | 0.00.0                                                                            |                                                                                |                                         | <del></del>                             |                           |  |  |
| Casing diameter 2 in. to                                                                                                                                                                                                                                                                                                                                                                     | 10 ft, Dian                                                            | neter in.                    | CASING JO                                                                         | Diameter Gluco                                                                 | Clampled L                              | Welded [                                | Threaded                  |  |  |
| Casing height above land surface                                                                                                                                                                                                                                                                                                                                                             | -0.30 in. \                                                            | Veight                       | lbs./ft. Wel                                                                      | thickness or gauge                                                             | No                                      |                                         |                           |  |  |
| TYPE OF SCREEN OR PERFO                                                                                                                                                                                                                                                                                                                                                                      | <del></del>                                                            |                              |                                                                                   |                                                                                |                                         |                                         |                           |  |  |
| Steel Stainless Steel Fiberglass X PVC Other (Specify)  Brass Galvanized Steel Concrete tile None used (open hole)                                                                                                                                                                                                                                                                           |                                                                        |                              |                                                                                   |                                                                                |                                         |                                         |                           |  |  |
| SCREEN OR PERFORATION                                                                                                                                                                                                                                                                                                                                                                        |                                                                        | c                            | in noie)                                                                          |                                                                                |                                         |                                         | <i>i</i>                  |  |  |
| Continuous Slot X Mi                                                                                                                                                                                                                                                                                                                                                                         |                                                                        | ze Wrapped Tor               | ch Cut Dril                                                                       | led Holes                                                                      | Other (Specify)                         |                                         |                           |  |  |
| Louvered Shutter Ke                                                                                                                                                                                                                                                                                                                                                                          | y Punched Win                                                          | e Wrapped Sav                | v Cut 🔲 Non                                                                       |                                                                                |                                         |                                         |                           |  |  |
| SCREEN-PERFORATED INTERV<br>GRAVEL PACK INTERV                                                                                                                                                                                                                                                                                                                                               | VALS: From 10<br>VALS: From 8                                          | ft. to ft, ft. to ft,        | From f                                                                            | t. toft,                                                                       | From                                    | ft. to                                  | ft,                       |  |  |
|                                                                                                                                                                                                                                                                                                                                                                                              |                                                                        | Cement grout X Ben           |                                                                                   |                                                                                | From                                    | It. to                                  | ft,                       |  |  |
| L                                                                                                                                                                                                                                                                                                                                                                                            |                                                                        | From It. to                  |                                                                                   | Concrete: 0-0.5'                                                               |                                         |                                         |                           |  |  |
| Nearest source of possible conta                                                                                                                                                                                                                                                                                                                                                             | mination:                                                              |                              |                                                                                   | 711. 10                                                                        | fì,                                     |                                         |                           |  |  |
| Septic Tank                                                                                                                                                                                                                                                                                                                                                                                  | Lateral Lines                                                          | Pit Privy                    | Live                                                                              | stock Pens                                                                     | Insecticide :                           | Storage                                 |                           |  |  |
| Sewer Lines Watertight Sewer Lines                                                                                                                                                                                                                                                                                                                                                           | Cess Pool                                                              | Sewage Lagoor                | 1                                                                                 | Storage                                                                        | Abandoned                               | Water Well                              |                           |  |  |
| Other (Specity)                                                                                                                                                                                                                                                                                                                                                                              | Seepage Pit                                                            | Feedyard                     | Fert                                                                              | ilizer Storage                                                                 | Oil Well / C                            | ias Well                                |                           |  |  |
| Direction from well? Unknown                                                                                                                                                                                                                                                                                                                                                                 |                                                                        | Distance from v              | <br>vell? Unknown                                                                 |                                                                                | ft                                      |                                         |                           |  |  |
| 10 FROM TO                                                                                                                                                                                                                                                                                                                                                                                   | LITHOLO                                                                |                              | FROM                                                                              | ТО                                                                             | LITHO, LOG (cont                        | ) or PLUCCING                           | CINTERVALE                |  |  |
| 0 0.1 Asphalt                                                                                                                                                                                                                                                                                                                                                                                |                                                                        |                              |                                                                                   |                                                                                | ETTIO. LOG (com                         | .) of PLUGGING                          | INTERVALS                 |  |  |
| 0.1 0.5 Gravel/<br>0.5 20 Silty cla                                                                                                                                                                                                                                                                                                                                                          | · · · · · · · · · · · · · · · · · · ·                                  |                              |                                                                                   |                                                                                |                                         |                                         |                           |  |  |
|                                                                                                                                                                                                                                                                                                                                                                                              | 9                                                                      |                              |                                                                                   |                                                                                |                                         | ···                                     |                           |  |  |
|                                                                                                                                                                                                                                                                                                                                                                                              |                                                                        |                              |                                                                                   |                                                                                |                                         |                                         |                           |  |  |
|                                                                                                                                                                                                                                                                                                                                                                                              |                                                                        |                              | Notes: KD1                                                                        | IE ID: Former Sta                                                              | tion: 114 105 150                       | ======================================= |                           |  |  |
|                                                                                                                                                                                                                                                                                                                                                                                              |                                                                        |                              | Target of mo                                                                      | nitoring well is shall                                                         | tion; U4-105-150<br>low groundwater.    | 57<br><20' of grout w                   | ras installed at          |  |  |
| Target of monitoring well is shallow groundwater, <20' of grout was installed at the direction of KDHE.                                                                                                                                                                                                                                                                                      |                                                                        |                              |                                                                                   |                                                                                |                                         |                                         |                           |  |  |
| 11 CONTRACTOR'S OR LANDOWNER'S CERTIFICATION: This water well was X constructed, reconstructed or jurisdiction and was completed on (mo-day-year) 12/6/19 and this record is true to the best of my knowledge and belief, ranser water well and the record is true to the best of my knowledge and belief, ranser water well and this record is true to the best of my knowledge and belief. |                                                                        |                              |                                                                                   |                                                                                |                                         |                                         |                           |  |  |
| License No 757 This Water Well Record was completed on (mo-day-year) 12/27/19                                                                                                                                                                                                                                                                                                                |                                                                        |                              |                                                                                   |                                                                                |                                         |                                         |                           |  |  |
| under the business name of Lars                                                                                                                                                                                                                                                                                                                                                              | sen & Associates, Inc.                                                 |                              |                                                                                   | Signature                                                                      |                                         |                                         | ) )                       |  |  |
| Maii 1 white copy aloi<br>1000 SW Jackson St                                                                                                                                                                                                                                                                                                                                                 | ng with a fee of \$5.00 for c                                          | ach constructed well to: Kan | sas Department of He                                                              | alth and Environment,                                                          | Bureau of Water, C                      | WTS Section,                            | . ž                       |  |  |
| 1000 SW Jackson St., Suite 420, Topeka, Kansas 66612-1367. Mail one to Water Well Owner and retain one for your records. Telephone 785-296-5524.  Visit us at http://www.kdheks.gov/waterwell/index.html  KSA 82a-1212  Revised 7/10/2015                                                                                                                                                    |                                                                        |                              |                                                                                   |                                                                                |                                         |                                         |                           |  |  |

RE: Monitor Well Elevation Survey 5030 Leavenworth Road, Kansas City, Kansas

Proj. 19-0000 Former Station KDHE ID U4-105-15057

Bench Mark: Chisled X on top SW bolt of fire hydrant at the SW corner of property.

Elev.: 963.32

South 3

West 5263

(from SE Corner Sec. 25-10-24E)

| MW-17 | rim      | 948.49 | South | 269  | NE1/4,NE1/4,NE1/4,NE1/4 (Sec. 35-10-24E) |
|-------|----------|--------|-------|------|------------------------------------------|
|       | top pipe | 950.97 | West  | 5564 | Lat = 39.14232 Long = 94.69755           |
| MW-18 | rim      | 963.54 | South | 315  | NW1/4,NW1/4,NW1/4,NW1/4 (Sec. 36-10-24E) |
|       | top pipe | 963.27 | West  | 5061 | Lat = 39.14218 Long = 94.69577           |
| MW-19 | rim      | 961.86 | South | 312  | NW1/4,NW1/4,NW1/4,NW1/4 (Sec. 36-10-24E) |
|       | top pipe | 961.58 | West  | 4982 | Lat = 39.14219 Long = 94.69550           |
| MW-20 | rim      | 965.33 | South | 155  | NW1/4,NW1/4,NW1/4,NW1/4 (Sec. 36-10-24E) |
|       | top pipe | 965.03 | West  | 5004 | Lat = 39.14265 Long = 94.69556           |