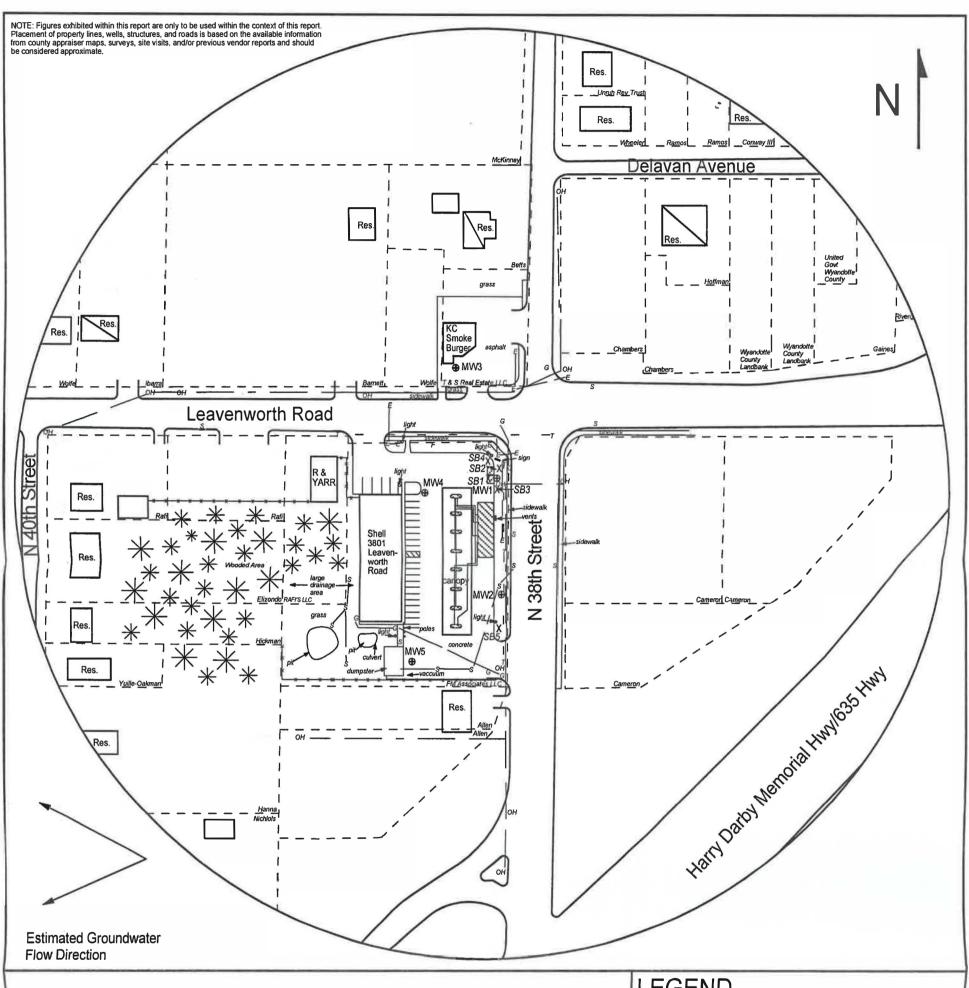

| WATER WELL RECORD Form WWC-5 Division of Water  X Original Record Correction Change in Well Ust Resources App. No. Well ID                                                                                                                                                                                                                                                                                                                                                                                                                                                                                                                                                                                                                                                                                                                                                                                                                                                                                                                                                                                                                                                                                                                                                                                                                                                                                                                                                                                                                                                                                                                                                                                                                                                                                                                                                                                                                                                                                                                                                                                                     | MW3                                                                 |  |  |  |  |  |  |
|--------------------------------------------------------------------------------------------------------------------------------------------------------------------------------------------------------------------------------------------------------------------------------------------------------------------------------------------------------------------------------------------------------------------------------------------------------------------------------------------------------------------------------------------------------------------------------------------------------------------------------------------------------------------------------------------------------------------------------------------------------------------------------------------------------------------------------------------------------------------------------------------------------------------------------------------------------------------------------------------------------------------------------------------------------------------------------------------------------------------------------------------------------------------------------------------------------------------------------------------------------------------------------------------------------------------------------------------------------------------------------------------------------------------------------------------------------------------------------------------------------------------------------------------------------------------------------------------------------------------------------------------------------------------------------------------------------------------------------------------------------------------------------------------------------------------------------------------------------------------------------------------------------------------------------------------------------------------------------------------------------------------------------------------------------------------------------------------------------------------------------|---------------------------------------------------------------------|--|--|--|--|--|--|
| Original Accord                                                                                                                                                                                                                                                                                                                                                                                                                                                                                                                                                                                                                                                                                                                                                                                                                                                                                                                                                                                                                                                                                                                                                                                                                                                                                                                                                                                                                                                                                                                                                                                                                                                                                                                                                                                                                                                                                                                                                                                                                                                                                                                |                                                                     |  |  |  |  |  |  |
| 1 LOCATION OF WATER WELL: Fraction SE 1/4 SE 1/4 SW |                                                                     |  |  |  |  |  |  |
| 2 WELL OWNER: Last Name: First: Street or Rural Address where well is located (if unknown, distance and direction                                                                                                                                                                                                                                                                                                                                                                                                                                                                                                                                                                                                                                                                                                                                                                                                                                                                                                                                                                                                                                                                                                                                                                                                                                                                                                                                                                                                                                                                                                                                                                                                                                                                                                                                                                                                                                                                                                                                                                                                              |                                                                     |  |  |  |  |  |  |
| Business: KDHE (3801 Leavenworth Road) from nearest town or intersection): If at owner's address, check here:  Address: 1000 SW Jackson 3801 Leavenworth Rd, Kansas City                                                                                                                                                                                                                                                                                                                                                                                                                                                                                                                                                                                                                                                                                                                                                                                                                                                                                                                                                                                                                                                                                                                                                                                                                                                                                                                                                                                                                                                                                                                                                                                                                                                                                                                                                                                                                                                                                                                                                       | m nearest town or intersection): If at owner's address, check here: |  |  |  |  |  |  |
| Address:                                                                                                                                                                                                                                                                                                                                                                                                                                                                                                                                                                                                                                                                                                                                                                                                                                                                                                                                                                                                                                                                                                                                                                                                                                                                                                                                                                                                                                                                                                                                                                                                                                                                                                                                                                                                                                                                                                                                                                                                                                                                                                                       |                                                                     |  |  |  |  |  |  |
| City Topeka State: KS ZIP: 66612  3 LOCATE WELL. 4 DEPTH OF COMPLETED WELL: 30 ft 5 Latitude: 39.14306 (decimal                                                                                                                                                                                                                                                                                                                                                                                                                                                                                                                                                                                                                                                                                                                                                                                                                                                                                                                                                                                                                                                                                                                                                                                                                                                                                                                                                                                                                                                                                                                                                                                                                                                                                                                                                                                                                                                                                                                                                                                                                | daman)                                                              |  |  |  |  |  |  |
| WITH IN IN COLUMN COLUM | l degrees)<br>l degrees)                                            |  |  |  |  |  |  |
| SECTION BOX: 2) ft 3) ft, or 4) Dry Well Horizontal Datum: WGS 84 NAD 83                                                                                                                                                                                                                                                                                                                                                                                                                                                                                                                                                                                                                                                                                                                                                                                                                                                                                                                                                                                                                                                                                                                                                                                                                                                                                                                                                                                                                                                                                                                                                                                                                                                                                                                                                                                                                                                                                                                                                                                                                                                       | /ell Horizontal Datum: WGS 84 NAD 83 NAD 27                         |  |  |  |  |  |  |
| N WELL'S STATIC WATER LEVEL: 21.38 ft. Source for Latitude/Longitude:                                                                                                                                                                                                                                                                                                                                                                                                                                                                                                                                                                                                                                                                                                                                                                                                                                                                                                                                                                                                                                                                                                                                                                                                                                                                                                                                                                                                                                                                                                                                                                                                                                                                                                                                                                                                                                                                                                                                                                                                                                                          |                                                                     |  |  |  |  |  |  |
| X below land surface, measured on (mo-day-yr) 1/19/23 GPS (unit make/model: above land surface, measured on (mo-day-yr) (WAAS enabled? Yes No)                                                                                                                                                                                                                                                                                                                                                                                                                                                                                                                                                                                                                                                                                                                                                                                                                                                                                                                                                                                                                                                                                                                                                                                                                                                                                                                                                                                                                                                                                                                                                                                                                                                                                                                                                                                                                                                                                                                                                                                 | )                                                                   |  |  |  |  |  |  |
| NW NE Pump test data: Well water was ft X Land Survey Topographic Map                                                                                                                                                                                                                                                                                                                                                                                                                                                                                                                                                                                                                                                                                                                                                                                                                                                                                                                                                                                                                                                                                                                                                                                                                                                                                                                                                                                                                                                                                                                                                                                                                                                                                                                                                                                                                                                                                                                                                                                                                                                          |                                                                     |  |  |  |  |  |  |
| w after mours pumping gpm Online Mapper                                                                                                                                                                                                                                                                                                                                                                                                                                                                                                                                                                                                                                                                                                                                                                                                                                                                                                                                                                                                                                                                                                                                                                                                                                                                                                                                                                                                                                                                                                                                                                                                                                                                                                                                                                                                                                                                                                                                                                                                                                                                                        |                                                                     |  |  |  |  |  |  |
| Water well was ft after hours pumping gpm 6 Elevation 905.10 ft Ground Level                                                                                                                                                                                                                                                                                                                                                                                                                                                                                                                                                                                                                                                                                                                                                                                                                                                                                                                                                                                                                                                                                                                                                                                                                                                                                                                                                                                                                                                                                                                                                                                                                                                                                                                                                                                                                                                                                                                                                                                                                                                   | IX ITOC                                                             |  |  |  |  |  |  |
| sw SE after hours pumping gpm 6 Elevation 905.10 ft Ground Level  Estimated Yield: gpm Source X Land Survey GPS Tope                                                                                                                                                                                                                                                                                                                                                                                                                                                                                                                                                                                                                                                                                                                                                                                                                                                                                                                                                                                                                                                                                                                                                                                                                                                                                                                                                                                                                                                                                                                                                                                                                                                                                                                                                                                                                                                                                                                                                                                                           |                                                                     |  |  |  |  |  |  |
| Bore Hole Diameter: 7.25 in to ft, and Other Other                                                                                                                                                                                                                                                                                                                                                                                                                                                                                                                                                                                                                                                                                                                                                                                                                                                                                                                                                                                                                                                                                                                                                                                                                                                                                                                                                                                                                                                                                                                                                                                                                                                                                                                                                                                                                                                                                                                                                                                                                                                                             |                                                                     |  |  |  |  |  |  |
| sin toft                                                                                                                                                                                                                                                                                                                                                                                                                                                                                                                                                                                                                                                                                                                                                                                                                                                                                                                                                                                                                                                                                                                                                                                                                                                                                                                                                                                                                                                                                                                                                                                                                                                                                                                                                                                                                                                                                                                                                                                                                                                                                                                       |                                                                     |  |  |  |  |  |  |
| 7 WELL WATER TO BE USED AS:                                                                                                                                                                                                                                                                                                                                                                                                                                                                                                                                                                                                                                                                                                                                                                                                                                                                                                                                                                                                                                                                                                                                                                                                                                                                                                                                                                                                                                                                                                                                                                                                                                                                                                                                                                                                                                                                                                                                                                                                                                                                                                    |                                                                     |  |  |  |  |  |  |
| 1 Domestic: 5 Public Water Supply: well ID 10 Oil Field Water Supply: lease                                                                                                                                                                                                                                                                                                                                                                                                                                                                                                                                                                                                                                                                                                                                                                                                                                                                                                                                                                                                                                                                                                                                                                                                                                                                                                                                                                                                                                                                                                                                                                                                                                                                                                                                                                                                                                                                                                                                                                                                                                                    |                                                                     |  |  |  |  |  |  |
| Household 6 Dewatering: how many wells? 11 Test Hole: well ID                                                                                                                                                                                                                                                                                                                                                                                                                                                                                                                                                                                                                                                                                                                                                                                                                                                                                                                                                                                                                                                                                                                                                                                                                                                                                                                                                                                                                                                                                                                                                                                                                                                                                                                                                                                                                                                                                                                                                                                                                                                                  |                                                                     |  |  |  |  |  |  |
| Lawn & Garden 7 Aquifer Recharge: well ID Cased Uncased Geotechnical Livestock 8 X Monitoring: well ID MW3 12 Geothermal: How many bores?                                                                                                                                                                                                                                                                                                                                                                                                                                                                                                                                                                                                                                                                                                                                                                                                                                                                                                                                                                                                                                                                                                                                                                                                                                                                                                                                                                                                                                                                                                                                                                                                                                                                                                                                                                                                                                                                                                                                                                                      |                                                                     |  |  |  |  |  |  |
| 2 Irrigation 9 Environmental Remediation: well ID a) Closed Loop Horizontal Vertical                                                                                                                                                                                                                                                                                                                                                                                                                                                                                                                                                                                                                                                                                                                                                                                                                                                                                                                                                                                                                                                                                                                                                                                                                                                                                                                                                                                                                                                                                                                                                                                                                                                                                                                                                                                                                                                                                                                                                                                                                                           |                                                                     |  |  |  |  |  |  |
| 3 Feedlot Air Sparge Soil Vapor Extractior b) Open Loop Surface Discharge Inj.                                                                                                                                                                                                                                                                                                                                                                                                                                                                                                                                                                                                                                                                                                                                                                                                                                                                                                                                                                                                                                                                                                                                                                                                                                                                                                                                                                                                                                                                                                                                                                                                                                                                                                                                                                                                                                                                                                                                                                                                                                                 | of Water                                                            |  |  |  |  |  |  |
| 4 Industrial Recovery Injection Other (specify):                                                                                                                                                                                                                                                                                                                                                                                                                                                                                                                                                                                                                                                                                                                                                                                                                                                                                                                                                                                                                                                                                                                                                                                                                                                                                                                                                                                                                                                                                                                                                                                                                                                                                                                                                                                                                                                                                                                                                                                                                                                                               | ***************************************                             |  |  |  |  |  |  |
| Was a chemical/bacteriological sample submitted to KDHE? Yes X No If yes, date sample was submitted:                                                                                                                                                                                                                                                                                                                                                                                                                                                                                                                                                                                                                                                                                                                                                                                                                                                                                                                                                                                                                                                                                                                                                                                                                                                                                                                                                                                                                                                                                                                                                                                                                                                                                                                                                                                                                                                                                                                                                                                                                           |                                                                     |  |  |  |  |  |  |
| Water well disinfected? Yes X No                                                                                                                                                                                                                                                                                                                                                                                                                                                                                                                                                                                                                                                                                                                                                                                                                                                                                                                                                                                                                                                                                                                                                                                                                                                                                                                                                                                                                                                                                                                                                                                                                                                                                                                                                                                                                                                                                                                                                                                                                                                                                               |                                                                     |  |  |  |  |  |  |
| 8 TYPE OF CASING USED: Steel X PVC Other CASING JOINTS: Glued Clampled Welded X 1 Casing diameter 2 in to 15 ft, Diameter in to ft, Diameter in to ft,                                                                                                                                                                                                                                                                                                                                                                                                                                                                                                                                                                                                                                                                                                                                                                                                                                                                                                                                                                                                                                                                                                                                                                                                                                                                                                                                                                                                                                                                                                                                                                                                                                                                                                                                                                                                                                                                                                                                                                         | Threaded                                                            |  |  |  |  |  |  |
| Casing diameter 2 in. to 15 ft, Diameter in. to ft, Diameter in. to ft, Casing height above land surface -0.37 in. Weight lbs./ft. Well thickness or gauge No                                                                                                                                                                                                                                                                                                                                                                                                                                                                                                                                                                                                                                                                                                                                                                                                                                                                                                                                                                                                                                                                                                                                                                                                                                                                                                                                                                                                                                                                                                                                                                                                                                                                                                                                                                                                                                                                                                                                                                  |                                                                     |  |  |  |  |  |  |
| TYPE OF SCREEN OR PERFORATION MATERIAL:                                                                                                                                                                                                                                                                                                                                                                                                                                                                                                                                                                                                                                                                                                                                                                                                                                                                                                                                                                                                                                                                                                                                                                                                                                                                                                                                                                                                                                                                                                                                                                                                                                                                                                                                                                                                                                                                                                                                                                                                                                                                                        |                                                                     |  |  |  |  |  |  |
| Steel Stainless Steel Fiberglass X PVC Other (Specify)                                                                                                                                                                                                                                                                                                                                                                                                                                                                                                                                                                                                                                                                                                                                                                                                                                                                                                                                                                                                                                                                                                                                                                                                                                                                                                                                                                                                                                                                                                                                                                                                                                                                                                                                                                                                                                                                                                                                                                                                                                                                         |                                                                     |  |  |  |  |  |  |
| Brass Galvanized Steel Concrete tile None used (open hole)  SCREEN OR PERFORATION OPENINGS ARE:                                                                                                                                                                                                                                                                                                                                                                                                                                                                                                                                                                                                                                                                                                                                                                                                                                                                                                                                                                                                                                                                                                                                                                                                                                                                                                                                                                                                                                                                                                                                                                                                                                                                                                                                                                                                                                                                                                                                                                                                                                |                                                                     |  |  |  |  |  |  |
| Continuous Slot X Mill Slot Gauze Wrapped Torch Cut Drilled Holes Other (Specify)                                                                                                                                                                                                                                                                                                                                                                                                                                                                                                                                                                                                                                                                                                                                                                                                                                                                                                                                                                                                                                                                                                                                                                                                                                                                                                                                                                                                                                                                                                                                                                                                                                                                                                                                                                                                                                                                                                                                                                                                                                              |                                                                     |  |  |  |  |  |  |
| Louvered Shutter Key Punched Saw Cut None (Open Hole)                                                                                                                                                                                                                                                                                                                                                                                                                                                                                                                                                                                                                                                                                                                                                                                                                                                                                                                                                                                                                                                                                                                                                                                                                                                                                                                                                                                                                                                                                                                                                                                                                                                                                                                                                                                                                                                                                                                                                                                                                                                                          |                                                                     |  |  |  |  |  |  |
| SCREEN-PERFORATED INTERVALS: From 15 ft. to 30 ft, From ft. to ft, From ft. to ft,                                                                                                                                                                                                                                                                                                                                                                                                                                                                                                                                                                                                                                                                                                                                                                                                                                                                                                                                                                                                                                                                                                                                                                                                                                                                                                                                                                                                                                                                                                                                                                                                                                                                                                                                                                                                                                                                                                                                                                                                                                             |                                                                     |  |  |  |  |  |  |
| GRAVEL PACK INTERVALS: From 13 ft. to 30 ft, From ft. to ft, From ft. to ft, From ft. to ft,                                                                                                                                                                                                                                                                                                                                                                                                                                                                                                                                                                                                                                                                                                                                                                                                                                                                                                                                                                                                                                                                                                                                                                                                                                                                                                                                                                                                                                                                                                                                                                                                                                                                                                                                                                                                                                                                                                                                                                                                                                   |                                                                     |  |  |  |  |  |  |
| 9 GROUT MATERIAL: Neat cement Cement grout X Bentonite X Other Concrete: 0-1' Grout intervals: From 1 ft. to 13 ft, From ft. to ft, From ft. to ft,                                                                                                                                                                                                                                                                                                                                                                                                                                                                                                                                                                                                                                                                                                                                                                                                                                                                                                                                                                                                                                                                                                                                                                                                                                                                                                                                                                                                                                                                                                                                                                                                                                                                                                                                                                                                                                                                                                                                                                            |                                                                     |  |  |  |  |  |  |
| Grout intervals: From 1 ft. to 13 ft, From ft. to ft, From ft. to ft, From ft. to ft, Nearest source of possible contamination:                                                                                                                                                                                                                                                                                                                                                                                                                                                                                                                                                                                                                                                                                                                                                                                                                                                                                                                                                                                                                                                                                                                                                                                                                                                                                                                                                                                                                                                                                                                                                                                                                                                                                                                                                                                                                                                                                                                                                                                                |                                                                     |  |  |  |  |  |  |
| Septic Tank Lateral Lines Pit Privy Livestock Pens Insecticide Storage                                                                                                                                                                                                                                                                                                                                                                                                                                                                                                                                                                                                                                                                                                                                                                                                                                                                                                                                                                                                                                                                                                                                                                                                                                                                                                                                                                                                                                                                                                                                                                                                                                                                                                                                                                                                                                                                                                                                                                                                                                                         |                                                                     |  |  |  |  |  |  |
| Sewer Lines Cess Pool Sewage Lagoon Fuel Storage Abandoned Water Well                                                                                                                                                                                                                                                                                                                                                                                                                                                                                                                                                                                                                                                                                                                                                                                                                                                                                                                                                                                                                                                                                                                                                                                                                                                                                                                                                                                                                                                                                                                                                                                                                                                                                                                                                                                                                                                                                                                                                                                                                                                          | Fuel Storage Abandoned Water Well                                   |  |  |  |  |  |  |
| Watertight Sewer Lines Seepage Pit Feedyard Fertilizer Storage Oil Well / Gas Well                                                                                                                                                                                                                                                                                                                                                                                                                                                                                                                                                                                                                                                                                                                                                                                                                                                                                                                                                                                                                                                                                                                                                                                                                                                                                                                                                                                                                                                                                                                                                                                                                                                                                                                                                                                                                                                                                                                                                                                                                                             |                                                                     |  |  |  |  |  |  |
| Other (Specity)   Direction from well? S                                                                                                                                                                                                                                                                                                                                                                                                                                                                                                                                                                                                                                                                                                                                                                                                                                                                                                                                                                                                                                                                                                                                                                                                                                                                                                                                                                                                                                                                                                                                                                                                                                                                                                                                                                                                                                                                                                                                                                                                                                                                                       |                                                                     |  |  |  |  |  |  |
| 10 FROM TO LITHOLOGIC LOG FROM TO LITHOLOGICS IN | TERVALS                                                             |  |  |  |  |  |  |
| 0 1 Asphalt                                                                                                                                                                                                                                                                                                                                                                                                                                                                                                                                                                                                                                                                                                                                                                                                                                                                                                                                                                                                                                                                                                                                                                                                                                                                                                                                                                                                                                                                                                                                                                                                                                                                                                                                                                                                                                                                                                                                                                                                                                                                                                                    | TERVALS                                                             |  |  |  |  |  |  |
| 1 20 Clay                                                                                                                                                                                                                                                                                                                                                                                                                                                                                                                                                                                                                                                                                                                                                                                                                                                                                                                                                                                                                                                                                                                                                                                                                                                                                                                                                                                                                                                                                                                                                                                                                                                                                                                                                                                                                                                                                                                                                                                                                                                                                                                      |                                                                     |  |  |  |  |  |  |
| 20                                                                                                                                                                                                                                                                                                                                                                                                                                                                                                                                                                                                                                                                                                                                                                                                                                                                                                                                                                                                                                                                                                                                                                                                                                                                                                                                                                                                                                                                                                                                                                                                                                                                                                                                                                                                                                                                                                                                                                                                                                                                                                                             |                                                                     |  |  |  |  |  |  |
| 23 30 Clay                                                                                                                                                                                                                                                                                                                                                                                                                                                                                                                                                                                                                                                                                                                                                                                                                                                                                                                                                                                                                                                                                                                                                                                                                                                                                                                                                                                                                                                                                                                                                                                                                                                                                                                                                                                                                                                                                                                                                                                                                                                                                                                     |                                                                     |  |  |  |  |  |  |
|                                                                                                                                                                                                                                                                                                                                                                                                                                                                                                                                                                                                                                                                                                                                                                                                                                                                                                                                                                                                                                                                                                                                                                                                                                                                                                                                                                                                                                                                                                                                                                                                                                                                                                                                                                                                                                                                                                                                                                                                                                                                                                                                |                                                                     |  |  |  |  |  |  |
| Notes: KDHE ID: 3801 Leavenworth Road; U4-105-15250  Target of monitoring well is shallow groundwater, <20' of grout was installed at                                                                                                                                                                                                                                                                                                                                                                                                                                                                                                                                                                                                                                                                                                                                                                                                                                                                                                                                                                                                                                                                                                                                                                                                                                                                                                                                                                                                                                                                                                                                                                                                                                                                                                                                                                                                                                                                                                                                                                                          |                                                                     |  |  |  |  |  |  |
| the direction of KDHE.                                                                                                                                                                                                                                                                                                                                                                                                                                                                                                                                                                                                                                                                                                                                                                                                                                                                                                                                                                                                                                                                                                                                                                                                                                                                                                                                                                                                                                                                                                                                                                                                                                                                                                                                                                                                                                                                                                                                                                                                                                                                                                         |                                                                     |  |  |  |  |  |  |
| 11 CONTRACTOR'S OR LANDOWNER'S CERTIFICATION: This water well was X constructed, reconstructed, or plugged under my                                                                                                                                                                                                                                                                                                                                                                                                                                                                                                                                                                                                                                                                                                                                                                                                                                                                                                                                                                                                                                                                                                                                                                                                                                                                                                                                                                                                                                                                                                                                                                                                                                                                                                                                                                                                                                                                                                                                                                                                            |                                                                     |  |  |  |  |  |  |
| jurisdiction and was completed on (mo-day-year) 1/11/23 and this record is true to the best of my knowledge and belief. Kansas Waster Well Contractor's  License No 757 This Water Well Record was completed on (mo-day-year) 2/3/23                                                                                                                                                                                                                                                                                                                                                                                                                                                                                                                                                                                                                                                                                                                                                                                                                                                                                                                                                                                                                                                                                                                                                                                                                                                                                                                                                                                                                                                                                                                                                                                                                                                                                                                                                                                                                                                                                           |                                                                     |  |  |  |  |  |  |
| under the business name of Larsen & Associates, Inc.  Signature                                                                                                                                                                                                                                                                                                                                                                                                                                                                                                                                                                                                                                                                                                                                                                                                                                                                                                                                                                                                                                                                                                                                                                                                                                                                                                                                                                                                                                                                                                                                                                                                                                                                                                                                                                                                                                                                                                                                                                                                                                                                |                                                                     |  |  |  |  |  |  |
|                                                                                                                                                                                                                                                                                                                                                                                                                                                                                                                                                                                                                                                                                                                                                                                                                                                                                                                                                                                                                                                                                                                                                                                                                                                                                                                                                                                                                                                                                                                                                                                                                                                                                                                                                                                                                                                                                                                                                                                                                                                                                                                                |                                                                     |  |  |  |  |  |  |
| Mail 1 white copy along with a fee of \$5.00 for each constructed well to: Kansas Department of Health and Environment, Bureau of Water 18 Section, 1000 SW Jackson St., Suite 420, Topeka, Kansas 66612-1367. Mail one to Water Well Owner and retain one for your records. Telephone 785-296-5524.                                                                                                                                                                                                                                                                                                                                                                                                                                                                                                                                                                                                                                                                                                                                                                                                                                                                                                                                                                                                                                                                                                                                                                                                                                                                                                                                                                                                                                                                                                                                                                                                                                                                                                                                                                                                                           | 12                                                                  |  |  |  |  |  |  |