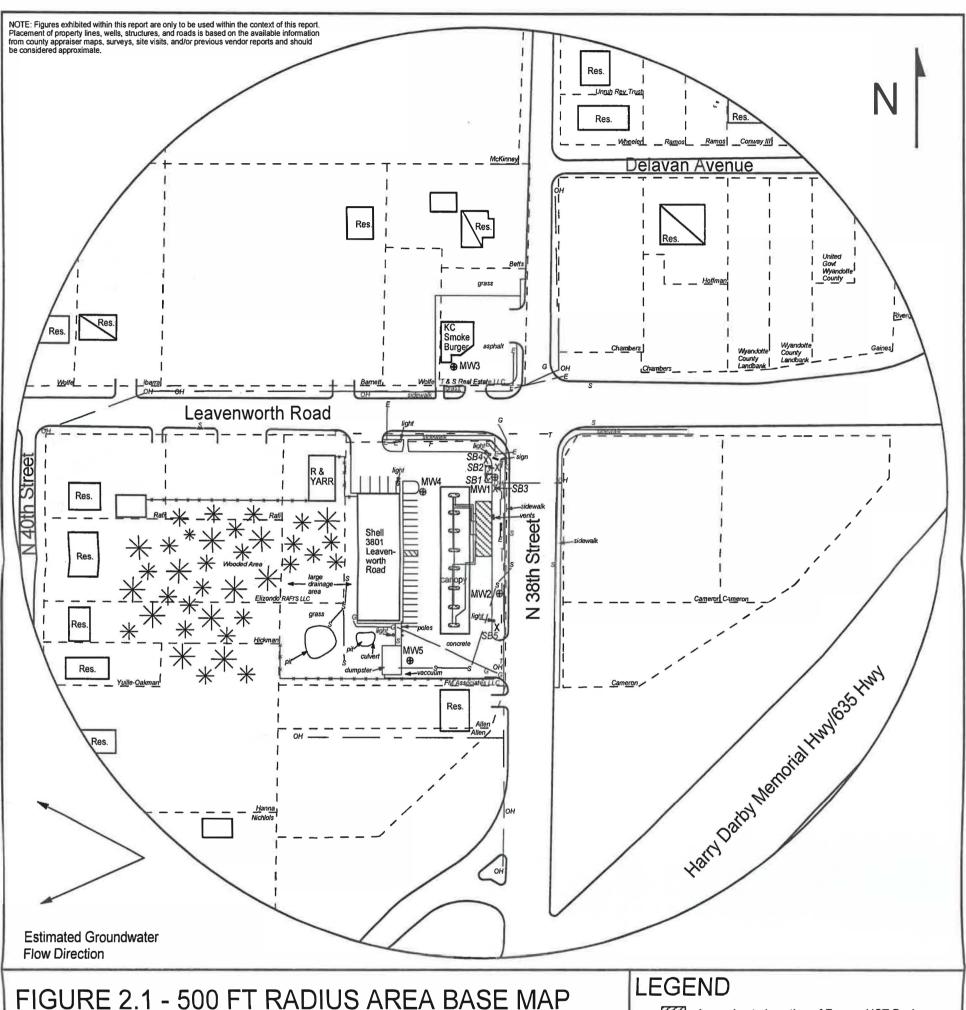

|                                                                                                                                                                                                                                   | TER WELL RECORD Form WWC-5                                                                                                                                                                                                                                                                                                                                                                                                                                                                                                                                                                                                                                                                                                                                                                                                                                                                                                                                                                                                                                                                                                                                                                                                                                                                                                                                                                                                                                                                                                                                     |                          |                       |                               | Division of Water<br>Resources App. No.                                |                                                                                                                                                                                                                  |                                                                            |                                                                                            | Well ID               | MW1                          |                |
|-----------------------------------------------------------------------------------------------------------------------------------------------------------------------------------------------------------------------------------|----------------------------------------------------------------------------------------------------------------------------------------------------------------------------------------------------------------------------------------------------------------------------------------------------------------------------------------------------------------------------------------------------------------------------------------------------------------------------------------------------------------------------------------------------------------------------------------------------------------------------------------------------------------------------------------------------------------------------------------------------------------------------------------------------------------------------------------------------------------------------------------------------------------------------------------------------------------------------------------------------------------------------------------------------------------------------------------------------------------------------------------------------------------------------------------------------------------------------------------------------------------------------------------------------------------------------------------------------------------------------------------------------------------------------------------------------------------------------------------------------------------------------------------------------------------|--------------------------|-----------------------|-------------------------------|------------------------------------------------------------------------|------------------------------------------------------------------------------------------------------------------------------------------------------------------------------------------------------------------|----------------------------------------------------------------------------|--------------------------------------------------------------------------------------------|-----------------------|------------------------------|----------------|
| 1 LOCATION                                                                                                                                                                                                                        | OF WAT                                                                                                                                                                                                                                                                                                                                                                                                                                                                                                                                                                                                                                                                                                                                                                                                                                                                                                                                                                                                                                                                                                                                                                                                                                                                                                                                                                                                                                                                                                                                                         |                          |                       | Fraction                      |                                                                        |                                                                                                                                                                                                                  |                                                                            | Section Numb                                                                               | er Township Nun       |                              |                |
| County         Wyandotte         NE         ¼         NE         ¼         NW         ¼           2         WELL OWNER: Last Name:         First:         Street                                                                  |                                                                                                                                                                                                                                                                                                                                                                                                                                                                                                                                                                                                                                                                                                                                                                                                                                                                                                                                                                                                                                                                                                                                                                                                                                                                                                                                                                                                                                                                                                                                                                |                          |                       |                               |                                                                        | 1/4         NW         1/4         31         T         10         S         R         25         X         E         W           set or Rural Address where well is located (if unknown, distance and direction |                                                                            |                                                                                            |                       |                              |                |
| Business: KDHE (3801 Leavenworth Road)                                                                                                                                                                                            |                                                                                                                                                                                                                                                                                                                                                                                                                                                                                                                                                                                                                                                                                                                                                                                                                                                                                                                                                                                                                                                                                                                                                                                                                                                                                                                                                                                                                                                                                                                                                                |                          |                       |                               | from nearest town or intersection): If at owner's address, check here: |                                                                                                                                                                                                                  |                                                                            |                                                                                            |                       |                              |                |
| Address:     1000 SW Jackson     3801 Leavenworth Rd, Kansas City       Address:     3801 Leavenworth Rd, Kansas City                                                                                                             |                                                                                                                                                                                                                                                                                                                                                                                                                                                                                                                                                                                                                                                                                                                                                                                                                                                                                                                                                                                                                                                                                                                                                                                                                                                                                                                                                                                                                                                                                                                                                                |                          |                       |                               |                                                                        |                                                                                                                                                                                                                  |                                                                            |                                                                                            |                       |                              |                |
| City<br>3 LOCATE WE                                                                                                                                                                                                               | <u>Topeka</u><br>LL                                                                                                                                                                                                                                                                                                                                                                                                                                                                                                                                                                                                                                                                                                                                                                                                                                                                                                                                                                                                                                                                                                                                                                                                                                                                                                                                                                                                                                                                                                                                            | 4 D                      |                       | ZIP: 6661<br>COMPLETED        | WELL:                                                                  | 30                                                                                                                                                                                                               | ft                                                                         | 5 Latitude:                                                                                | 39.142                | <u>69 (dec</u>               | cimal degrees) |
| WITH "X" IN Depth(s) Groundwater Encountered: 1) ft Longitude 94.67341                                                                                                                                                            |                                                                                                                                                                                                                                                                                                                                                                                                                                                                                                                                                                                                                                                                                                                                                                                                                                                                                                                                                                                                                                                                                                                                                                                                                                                                                                                                                                                                                                                                                                                                                                |                          |                       |                               |                                                                        |                                                                                                                                                                                                                  | APPERTUNE ALLANDA MANAGERS                                                 | cimal degrees)                                                                             |                       |                              |                |
| SECTION BOX:         2)ft 3)ft, or 4)Dry Well           N         WELL'S STATIC WATER LEVEL:25.11ft.                                                                                                                              |                                                                                                                                                                                                                                                                                                                                                                                                                                                                                                                                                                                                                                                                                                                                                                                                                                                                                                                                                                                                                                                                                                                                                                                                                                                                                                                                                                                                                                                                                                                                                                |                          |                       |                               |                                                                        | Source for                                                                                                                                                                                                       | Latitude/Longitude                                                         |                                                                                            |                       |                              |                |
| X     Image: Second structure       NW     Image: Second structure       NW     Image: Second structure       NW     Image: Second structure                                                                                      |                                                                                                                                                                                                                                                                                                                                                                                                                                                                                                                                                                                                                                                                                                                                                                                                                                                                                                                                                                                                                                                                                                                                                                                                                                                                                                                                                                                                                                                                                                                                                                |                          |                       |                               |                                                                        |                                                                                                                                                                                                                  |                                                                            | unit make/model:<br>AAS enabled?                                                           | Yes No                | )                            |                |
|                                                                                                                                                                                                                                   | Pump test data: Well water was                                                                                                                                                                                                                                                                                                                                                                                                                                                                                                                                                                                                                                                                                                                                                                                                                                                                                                                                                                                                                                                                                                                                                                                                                                                                                                                                                                                                                                                                                                                                 |                          |                       |                               |                                                                        | ft                                                                                                                                                                                                               | ft X Land Survey Topographic Map<br>gpm Online Mapper<br>ft                |                                                                                            |                       |                              |                |
| w I                                                                                                                                                                                                                               | After hours pumping Bernard Berna<br>Bernard Bernard B |                          |                       |                               |                                                                        |                                                                                                                                                                                                                  |                                                                            |                                                                                            |                       |                              |                |
| sw                                                                                                                                                                                                                                |                                                                                                                                                                                                                                                                                                                                                                                                                                                                                                                                                                                                                                                                                                                                                                                                                                                                                                                                                                                                                                                                                                                                                                                                                                                                                                                                                                                                                                                                                                                                                                |                          |                       |                               | gpn                                                                    | n                                                                                                                                                                                                                | 6 Elevation<br>SourceX                                                     | 903,29 ft<br>Land Survey                                                                   |                       | vel X TOC<br>Topographic Map |                |
|                                                                                                                                                                                                                                   | Estimated Yield:     gpm       Bore Hole Diameter:     7.25 in to       in to     in to                                                                                                                                                                                                                                                                                                                                                                                                                                                                                                                                                                                                                                                                                                                                                                                                                                                                                                                                                                                                                                                                                                                                                                                                                                                                                                                                                                                                                                                                        |                          |                       |                               | ft, a                                                                  |                                                                                                                                                                                                                  |                                                                            |                                                                                            |                       |                              |                |
| S                                                                                                                                                                                                                                 |                                                                                                                                                                                                                                                                                                                                                                                                                                                                                                                                                                                                                                                                                                                                                                                                                                                                                                                                                                                                                                                                                                                                                                                                                                                                                                                                                                                                                                                                                                                                                                |                          |                       |                               | n to                                                                   | ft                                                                                                                                                                                                               |                                                                            |                                                                                            |                       |                              |                |
| 7 WELL WATE                                                                                                                                                                                                                       | R TO BE                                                                                                                                                                                                                                                                                                                                                                                                                                                                                                                                                                                                                                                                                                                                                                                                                                                                                                                                                                                                                                                                                                                                                                                                                                                                                                                                                                                                                                                                                                                                                        |                          | ublic Water           | Supply: well ID               |                                                                        |                                                                                                                                                                                                                  | 1                                                                          |                                                                                            | Water Supply: Jease   | •                            |                |
| Household                                                                                                                                                                                                                         |                                                                                                                                                                                                                                                                                                                                                                                                                                                                                                                                                                                                                                                                                                                                                                                                                                                                                                                                                                                                                                                                                                                                                                                                                                                                                                                                                                                                                                                                                                                                                                | 6 🗖 D                    | ewatering:            | how many wells?               | ?                                                                      |                                                                                                                                                                                                                  | 10       Oil Field Water Supply: lease         11       Test Hole: well ID |                                                                                            |                       |                              |                |
| Lawn & Garde                                                                                                                                                                                                                      | I                                                                                                                                                                                                                                                                                                                                                                                                                                                                                                                                                                                                                                                                                                                                                                                                                                                                                                                                                                                                                                                                                                                                                                                                                                                                                                                                                                                                                                                                                                                                                              |                          | •                     | harge: well ID<br>well ID MW1 |                                                                        |                                                                                                                                                                                                                  | Cased Uncased Geotechnical<br>12 Geothermal: How many bores?               |                                                                                            |                       |                              |                |
| 2 Irrigation                                                                                                                                                                                                                      |                                                                                                                                                                                                                                                                                                                                                                                                                                                                                                                                                                                                                                                                                                                                                                                                                                                                                                                                                                                                                                                                                                                                                                                                                                                                                                                                                                                                                                                                                                                                                                | 9 Envir                  | onmental R            | emediation: well l            |                                                                        |                                                                                                                                                                                                                  |                                                                            | a) Closed Loc                                                                              | · 🖵                   |                              |                |
| 3 Feedlot<br>4 Industrial                                                                                                                                                                                                         |                                                                                                                                                                                                                                                                                                                                                                                                                                                                                                                                                                                                                                                                                                                                                                                                                                                                                                                                                                                                                                                                                                                                                                                                                                                                                                                                                                                                                                                                                                                                                                |                          | ir Sparge<br>ecovery  | Soil Var<br>Injection         | por Extrac<br>n                                                        | tior                                                                                                                                                                                                             |                                                                            | <ul> <li>b) Open Loop Surface Discharge Inj. of Water</li> <li>Other (specify):</li> </ul> |                       |                              |                |
| Was a chemical/bact                                                                                                                                                                                                               | riologica                                                                                                                                                                                                                                                                                                                                                                                                                                                                                                                                                                                                                                                                                                                                                                                                                                                                                                                                                                                                                                                                                                                                                                                                                                                                                                                                                                                                                                                                                                                                                      | l sample sut             | mitted to             |                               | (es X                                                                  | No                                                                                                                                                                                                               | If yes, da                                                                 | te sample was su                                                                           | bmitted:              |                              |                |
| Water well disinfected                                                                                                                                                                                                            |                                                                                                                                                                                                                                                                                                                                                                                                                                                                                                                                                                                                                                                                                                                                                                                                                                                                                                                                                                                                                                                                                                                                                                                                                                                                                                                                                                                                                                                                                                                                                                |                          |                       |                               |                                                                        |                                                                                                                                                                                                                  |                                                                            |                                                                                            |                       |                              |                |
| 8 TYPE OF CA<br>Casing diameter                                                                                                                                                                                                   | 2in.                                                                                                                                                                                                                                                                                                                                                                                                                                                                                                                                                                                                                                                                                                                                                                                                                                                                                                                                                                                                                                                                                                                                                                                                                                                                                                                                                                                                                                                                                                                                                           | to <u>15</u>             | eel XIP<br>ft, Di     | iameter                       | in.                                                                    | to                                                                                                                                                                                                               |                                                                            | Diameter                                                                                   | ed Clampled [         |                              | X I hreaded    |
| Casing height above la<br>TYPE OF SCREEN                                                                                                                                                                                          |                                                                                                                                                                                                                                                                                                                                                                                                                                                                                                                                                                                                                                                                                                                                                                                                                                                                                                                                                                                                                                                                                                                                                                                                                                                                                                                                                                                                                                                                                                                                                                |                          | in.                   | Weight                        |                                                                        | lbs./                                                                                                                                                                                                            | ft. Well                                                                   | thickness or gaug                                                                          | ge No                 |                              |                |
|                                                                                                                                                                                                                                   | Stainless S                                                                                                                                                                                                                                                                                                                                                                                                                                                                                                                                                                                                                                                                                                                                                                                                                                                                                                                                                                                                                                                                                                                                                                                                                                                                                                                                                                                                                                                                                                                                                    |                          | ] Fiberglas           | s XPVC                        |                                                                        |                                                                                                                                                                                                                  |                                                                            | Other (Specify)                                                                            |                       |                              |                |
| Brass Brass                                                                                                                                                                                                                       | Galvanized<br>ORATIO                                                                                                                                                                                                                                                                                                                                                                                                                                                                                                                                                                                                                                                                                                                                                                                                                                                                                                                                                                                                                                                                                                                                                                                                                                                                                                                                                                                                                                                                                                                                           |                          | ] Concrete<br>GS ARE: | tile None                     | e used (op                                                             | en hole)                                                                                                                                                                                                         |                                                                            |                                                                                            |                       |                              |                |
| Continuous Slo                                                                                                                                                                                                                    | X                                                                                                                                                                                                                                                                                                                                                                                                                                                                                                                                                                                                                                                                                                                                                                                                                                                                                                                                                                                                                                                                                                                                                                                                                                                                                                                                                                                                                                                                                                                                                              | Mill Slot                | G                     | auze Wrapped                  |                                                                        | rch Cut                                                                                                                                                                                                          |                                                                            | ed Holes                                                                                   | Other (Specify        | )                            |                |
| Louvered Shutt                                                                                                                                                                                                                    |                                                                                                                                                                                                                                                                                                                                                                                                                                                                                                                                                                                                                                                                                                                                                                                                                                                                                                                                                                                                                                                                                                                                                                                                                                                                                                                                                                                                                                                                                                                                                                | Key Punched<br>ERVALS; F |                       | /ire Wrapped<br>5 ft. to 3    | Sa<br>30 ft,                                                           | w Cut<br>From                                                                                                                                                                                                    |                                                                            | e (Open Hole)<br>. to                                                                      | ft, From              | ft, to                       | ft,            |
| GRAVEL PA                                                                                                                                                                                                                         | CK INTE                                                                                                                                                                                                                                                                                                                                                                                                                                                                                                                                                                                                                                                                                                                                                                                                                                                                                                                                                                                                                                                                                                                                                                                                                                                                                                                                                                                                                                                                                                                                                        | RVALS: F                 | rom 13                |                               | 0 ft,                                                                  | From                                                                                                                                                                                                             |                                                                            | . to                                                                                       | ft, From              | ft. to                       | ft,            |
| 9 GROUT MATER<br>Grout intervals: Fro                                                                                                                                                                                             | L                                                                                                                                                                                                                                                                                                                                                                                                                                                                                                                                                                                                                                                                                                                                                                                                                                                                                                                                                                                                                                                                                                                                                                                                                                                                                                                                                                                                                                                                                                                                                              | Neat cem<br>ft. to       |                       | Cement grout<br>From          | X Ber<br>ft. to                                                        | ntonite                                                                                                                                                                                                          | X Other<br>ft, Fro                                                         | Concrete: 0-1'<br>m ft.                                                                    | to ft,                | *****                        |                |
| Nearest source of po                                                                                                                                                                                                              |                                                                                                                                                                                                                                                                                                                                                                                                                                                                                                                                                                                                                                                                                                                                                                                                                                                                                                                                                                                                                                                                                                                                                                                                                                                                                                                                                                                                                                                                                                                                                                |                          | *****************     |                               |                                                                        | ***                                                                                                                                                                                                              |                                                                            | 111 16.<br>baddeelisayssynysynysynys                                                       |                       |                              |                |
| Septic Tank<br>Sewer Lines                                                                                                                                                                                                        | Septic Tank       Lateral Lines       Pit Privy       Livestock Pens       Insecticide Storage         Sewer Lines       Cess Pool       Sewage Lagoon       Fuel Storage       Abandoned Water Well                                                                                                                                                                                                                                                                                                                                                                                                                                                                                                                                                                                                                                                                                                                                                                                                                                                                                                                                                                                                                                                                                                                                                                                                                                                                                                                                                           |                          |                       |                               |                                                                        |                                                                                                                                                                                                                  |                                                                            |                                                                                            |                       |                              |                |
|                                                                                                                                                                                                                                   | Sewer Lines       Cess Pool       Sewage Lagoon       Fuel Storage       Abandoned Water Well         Watertight Sewer Lines       Seepage Pit       Feedyard       Fertilizer Storage       Oil Well / Gas Well                                                                                                                                                                                                                                                                                                                                                                                                                                                                                                                                                                                                                                                                                                                                                                                                                                                                                                                                                                                                                                                                                                                                                                                                                                                                                                                                               |                          |                       |                               |                                                                        |                                                                                                                                                                                                                  |                                                                            |                                                                                            |                       |                              |                |
| Direction from well?                                                                                                                                                                                                              |                                                                                                                                                                                                                                                                                                                                                                                                                                                                                                                                                                                                                                                                                                                                                                                                                                                                                                                                                                                                                                                                                                                                                                                                                                                                                                                                                                                                                                                                                                                                                                |                          |                       | Dista                         | ince from                                                              | well?                                                                                                                                                                                                            | ~5                                                                         |                                                                                            | ft                    |                              |                |
| 10 FROM TO                                                                                                                                                                                                                        |                                                                                                                                                                                                                                                                                                                                                                                                                                                                                                                                                                                                                                                                                                                                                                                                                                                                                                                                                                                                                                                                                                                                                                                                                                                                                                                                                                                                                                                                                                                                                                | **********               | LITHO                 | LOGIC LOG                     |                                                                        | ĺ                                                                                                                                                                                                                | FROM                                                                       | ТО                                                                                         | LITHO. LOG (co        | nt.) or PLUGGIN              | IG INTERVALS   |
| 0 20<br>20 25                                                                                                                                                                                                                     |                                                                                                                                                                                                                                                                                                                                                                                                                                                                                                                                                                                                                                                                                                                                                                                                                                                                                                                                                                                                                                                                                                                                                                                                                                                                                                                                                                                                                                                                                                                                                                | y clay<br>dstone, clay   |                       |                               |                                                                        |                                                                                                                                                                                                                  |                                                                            |                                                                                            |                       |                              |                |
| 25     27     Sandstone, slit       27     30     Clay/Sandstone                                                                                                                                                                  |                                                                                                                                                                                                                                                                                                                                                                                                                                                                                                                                                                                                                                                                                                                                                                                                                                                                                                                                                                                                                                                                                                                                                                                                                                                                                                                                                                                                                                                                                                                                                                |                          |                       |                               |                                                                        | -                                                                                                                                                                                                                |                                                                            |                                                                                            |                       |                              |                |
| 2, 30                                                                                                                                                                                                                             |                                                                                                                                                                                                                                                                                                                                                                                                                                                                                                                                                                                                                                                                                                                                                                                                                                                                                                                                                                                                                                                                                                                                                                                                                                                                                                                                                                                                                                                                                                                                                                | 7.5anustone              |                       |                               |                                                                        |                                                                                                                                                                                                                  |                                                                            |                                                                                            |                       |                              |                |
|                                                                                                                                                                                                                                   | Notes: KDHE ID: 3801 Leavenworth Road; U4-105-15250                                                                                                                                                                                                                                                                                                                                                                                                                                                                                                                                                                                                                                                                                                                                                                                                                                                                                                                                                                                                                                                                                                                                                                                                                                                                                                                                                                                                                                                                                                            |                          |                       |                               |                                                                        |                                                                                                                                                                                                                  |                                                                            |                                                                                            |                       |                              |                |
| Target of monitoring well is shallow groundwater, <20' of grout was installed at       the direction of KDHE.                                                                                                                     |                                                                                                                                                                                                                                                                                                                                                                                                                                                                                                                                                                                                                                                                                                                                                                                                                                                                                                                                                                                                                                                                                                                                                                                                                                                                                                                                                                                                                                                                                                                                                                |                          |                       |                               |                                                                        |                                                                                                                                                                                                                  |                                                                            |                                                                                            |                       |                              |                |
| 11 CONTRACTOR'S OR LANDOWNER'S CERTIFICATION: This water well was X constructed, Freconstructed, or blugged under my                                                                                                              |                                                                                                                                                                                                                                                                                                                                                                                                                                                                                                                                                                                                                                                                                                                                                                                                                                                                                                                                                                                                                                                                                                                                                                                                                                                                                                                                                                                                                                                                                                                                                                |                          |                       |                               |                                                                        |                                                                                                                                                                                                                  |                                                                            |                                                                                            |                       |                              |                |
| jurisdiction and was completed on (mo-day-year) 1/9/23 and this record is true to the best of my knowledge and belief. Kansas Water Hell Contractor's License No 757 This Water Well Record was completed on (mo-day-year) 2/3/23 |                                                                                                                                                                                                                                                                                                                                                                                                                                                                                                                                                                                                                                                                                                                                                                                                                                                                                                                                                                                                                                                                                                                                                                                                                                                                                                                                                                                                                                                                                                                                                                |                          |                       |                               |                                                                        |                                                                                                                                                                                                                  |                                                                            |                                                                                            |                       |                              |                |
| and a second                                                                                                                    | under the business name of Larsen & Associates, Inc. Signature Mail 1 white copy along with a fee of \$5.00 for each constructed well to: Kansas Department of Health and Environment, Bureau of Water, Or Section,                                                                                                                                                                                                                                                                                                                                                                                                                                                                                                                                                                                                                                                                                                                                                                                                                                                                                                                                                                                                                                                                                                                                                                                                                                                                                                                                            |                          |                       |                               |                                                                        |                                                                                                                                                                                                                  |                                                                            |                                                                                            |                       |                              |                |
|                                                                                                                                                                                                                                   | SW Jackso                                                                                                                                                                                                                                                                                                                                                                                                                                                                                                                                                                                                                                                                                                                                                                                                                                                                                                                                                                                                                                                                                                                                                                                                                                                                                                                                                                                                                                                                                                                                                      | on St., Suite 42         | 0, Topeka, K          |                               |                                                                        | water V                                                                                                                                                                                                          |                                                                            |                                                                                            | ur records. Telephone | 785-296-5524.                | 1 7/10/2015    |