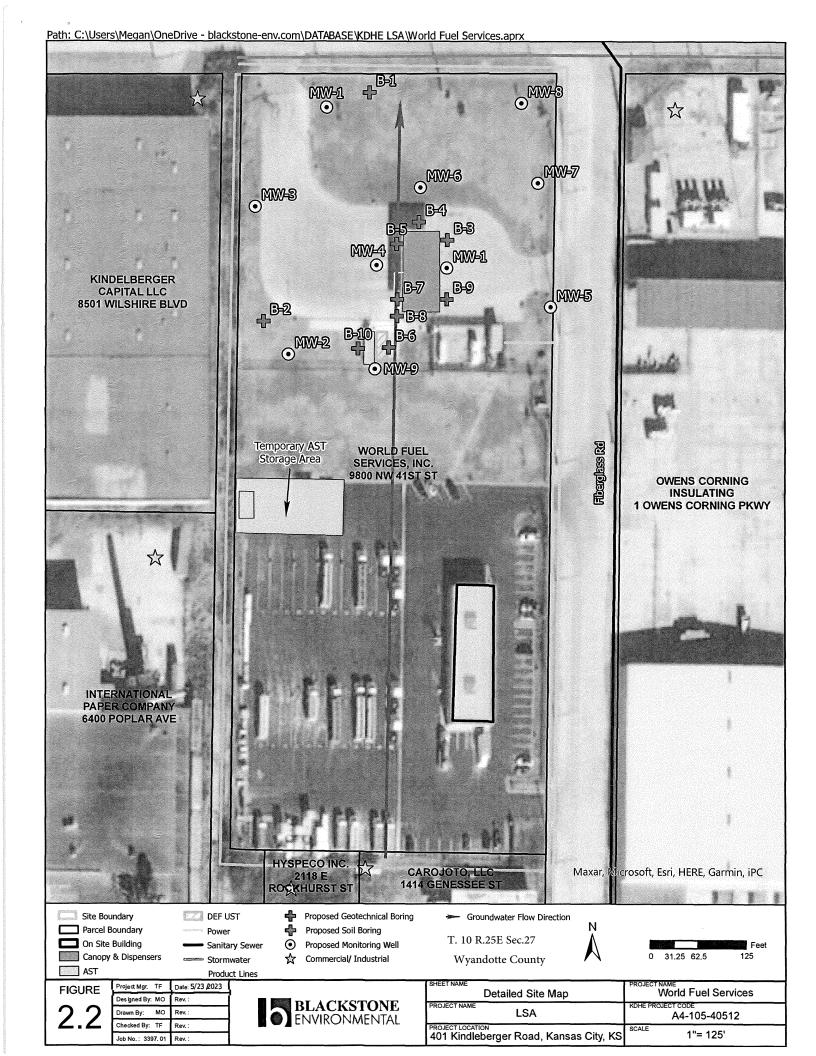

on: West ¼ Cor. Sec. 27, T10S,R25E was assumed coord at N-5000,E-5000

Field work was completed with an Emlid-ReachRS2+ ant. With an opus solution: 81% fixed AMB and overall RMS of 0.011m.

Location of Monitoring Wells in the Public Land Survey System (PLSS):

MW- 1,3,4,6:NE1/4,NE1/4,NW1/4,SW1/4 Sec. 27, T10S, R25E

MW- 2,9 :SE1/4,NE 1/4,NW1/4,SW1/4 Sec. 27, T10S, R25E

MW- 5,7,8:NW1/4,NW 1/4,NE1/4,SW1/4 Sec. 27, T10S, R25E

RECEIVED

JUL 3 1 2023

**BUREAU OF WATER** 

All field work was completed on July 19, 2023, under my direct supervision. If you have any questions, please contact me at your convenience.

Sincerely,

M. Wayne Blackbourn, PE,PS.

July Blacke - RC. RS

Senior Project Engineer

Blackstone Environmental, Inc. | 16200 Foster Street, Overland Park, Kansas 66085 | blacksto