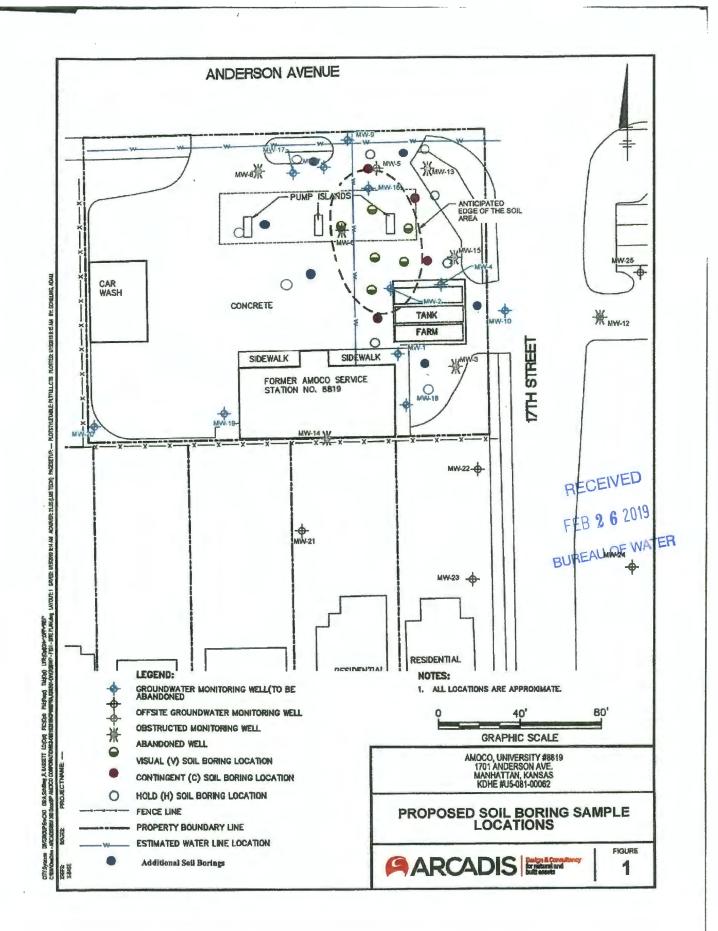

| WATER WELL PLUGGING R                                                                                                                                                                                                                                         | ECORD Forin WWG                                                                                                  | C-5P KSA 82                                                                                                                                                                             | a-1212 ID NO.                                             | 1                                              |
|---------------------------------------------------------------------------------------------------------------------------------------------------------------------------------------------------------------------------------------------------------------|------------------------------------------------------------------------------------------------------------------|-----------------------------------------------------------------------------------------------------------------------------------------------------------------------------------------|-----------------------------------------------------------|------------------------------------------------|
| 1 LOCATION OF WATER WELL:                                                                                                                                                                                                                                     | Fraction<br>NE ¼ NE ¼ SW ¼ NW ¼                                                                                  |                                                                                                                                                                                         | Township Number                                           | Range Number                                   |
| County: Riley NE ¼ NE ¼ SW ¼ NW ½<br>Street/Rural Address of Well Location; if unknown, distance &<br>direction from nearest town or intersection: If at owner's address,<br>check here Former Amoco Gas Station #8819<br>1701 Anderson Ave.<br>Manhattan, KS |                                                                                                                  | 4  18  T  10  S  8  E  W    Global Positioning Systems (GPS) information:    Latitude:  39.  185786  (in decimal degrees)    Longitude:  ~96.583752  (in decimal degrees)    Elevation: |                                                           |                                                |
| 2 WATER WELL OWNER: Atlan<br>RR#, St. Address, Box #: 501 We<br>City, State ZIP Code: Houston T                                                                                                                                                               | GPS unit (Make/Model: garim etrek    Digital Map/Photo,  Topographic Map,  Land Survey    Est. Accuracy:  < 3 m, |                                                                                                                                                                                         |                                                           |                                                |
| 3  MARK WELL'S LOCATION<br>WITH AN "X" IN SECTION<br>BOX:  4  DEPTH OF WELL                                                                                                                                                                                   |                                                                                                                  |                                                                                                                                                                                         |                                                           |                                                |
| Grout Plug Intervals: From 0<br>What is the nearest source of possil<br>Septic tank<br>Sewer lines<br>Watertight sewer lines<br>Lateral lines                                                                                                                 | ble contamination:<br>Seepage pit<br>It privy<br>Sewage lagoon<br>Feedyard<br>Aband                              | ft. to <u>30</u><br>torage<br>zer storage<br>cide storage<br>oned water well D                                                                                                          | ft., From<br>Other (specify below)<br>irection from well? | ft. toft.                                      |
| Cess pool                                                                                                                                                                                                                                                     | livestock pens 🔲 Oil we                                                                                          | ll/Gas well H                                                                                                                                                                           | ow many feet? 15                                          |                                                |
| FROMTOPLUe03Top So330Bentonite                                                                                                                                                                                                                                | GGING MATERIALS                                                                                                  | FROM TO                                                                                                                                                                                 | PLUGGINO                                                  | G MATERIALS                                    |
| 7 CONTRACTOR'S OR LANDOV<br>completed on (mo/day/year)2-4<br>Well Contractor's License No. 710<br>business name of Below Ground Sur                                                                                                                           | - 2019 and this rec<br>. This Water Well I<br>face, Inc.                                                         | cord is true to the beschercord was completed by (signature)                                                                                                                            | t of my knowledge and on (mo/day/year)                    | nd belief. Kansas Wate $2 - 18 - 19$ under the |
|                                                                                                                                                                                                                                                               | tment of Health & Environme<br>end one copy to WATER WE<br>tp://www.kdheks.gov/waterw                            | ELL OWNER and reta                                                                                                                                                                      |                                                           |                                                |