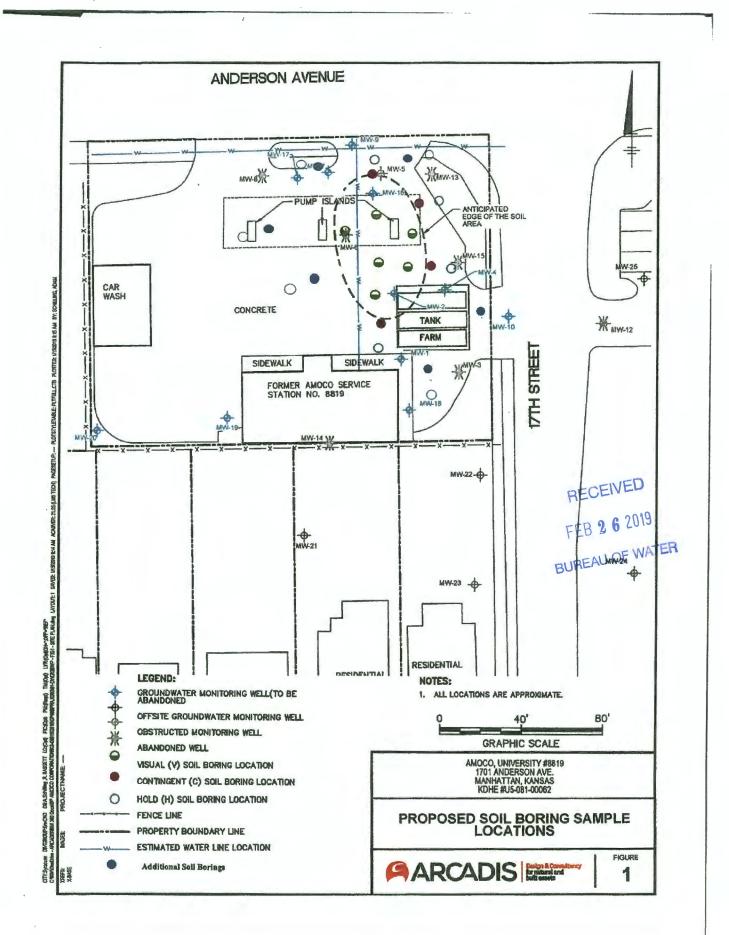

|  |  |  |  |  |

| KS   | A82 | a-1  | 21 | 2 |
|------|-----|------|----|---|
| IND. | A04 | a- 1 | 41 | 4 |

-



.