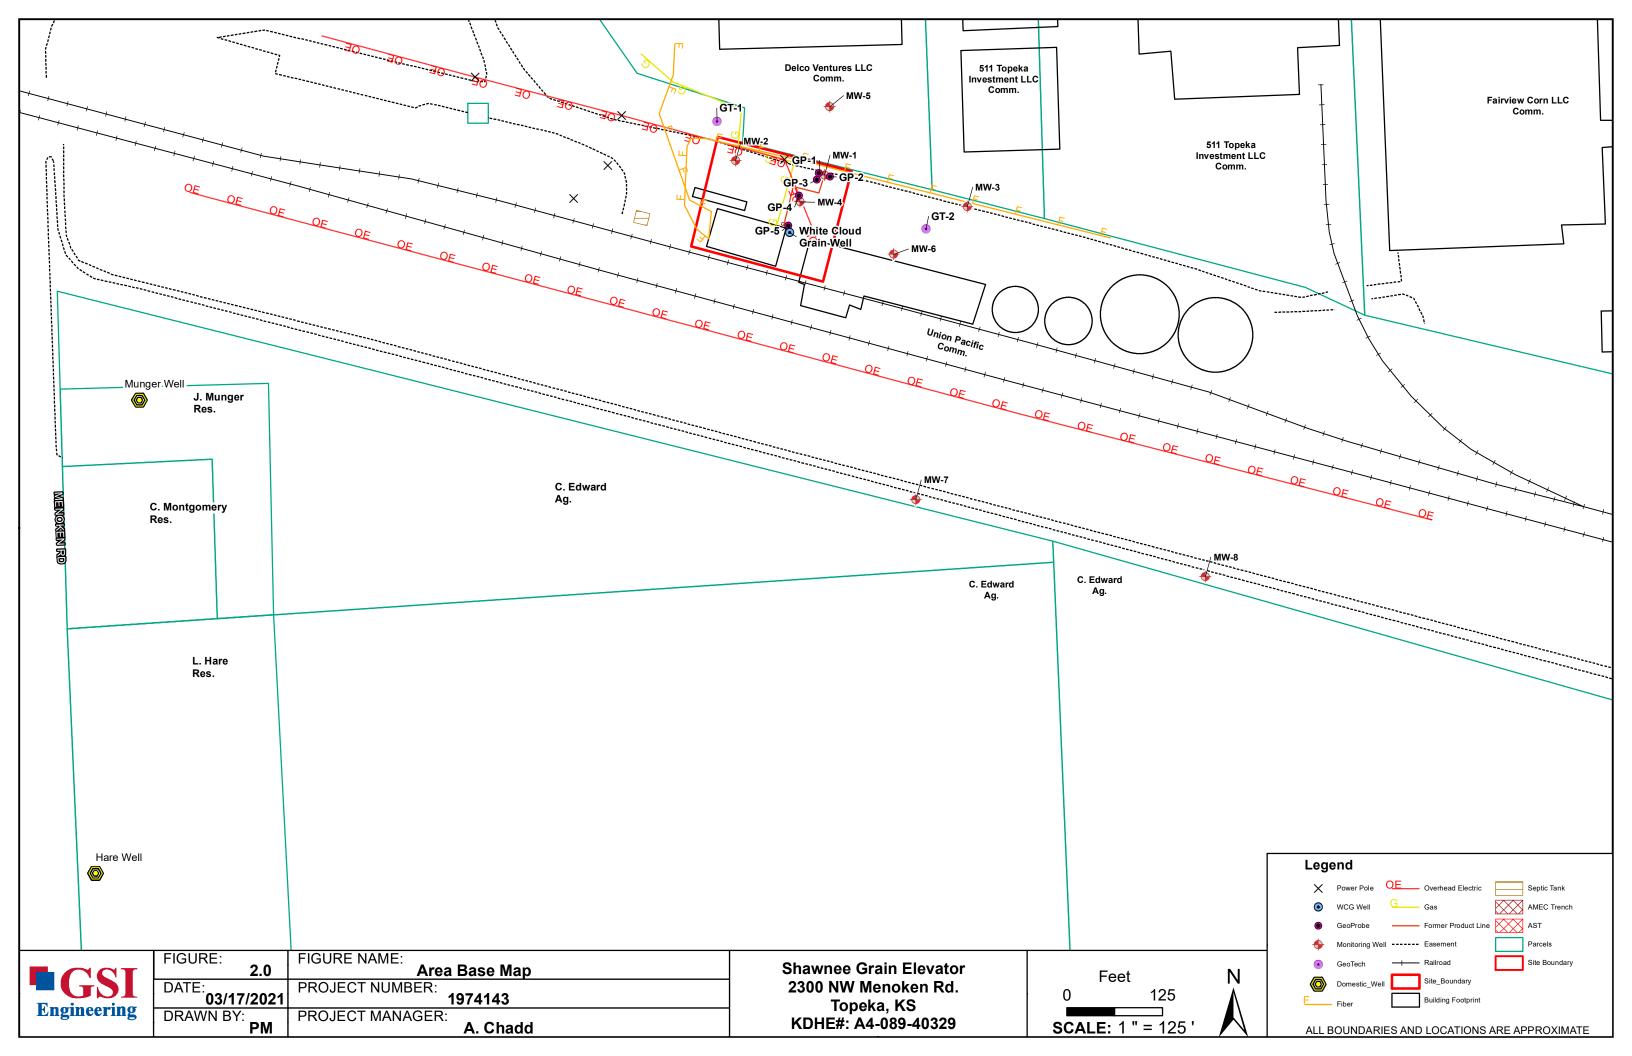

and Environment, Bureau of Valleks.gov/waterwell/index.html |                                            | JOU IS WY JACKS                               | m St., Suite 420           | , торек                                       | a, Maiisas 00012-130            |            | SA 82a-1212  |  |  |  |
| τιστι ασ αι <u>πιφ.// w w w.K</u>                                                                                                                                                        | meno-gov/ water wen/index.ntill                                |                                            |                                               |                            |                                               |                                 | 17         | 02a 1212     |  |  |  |