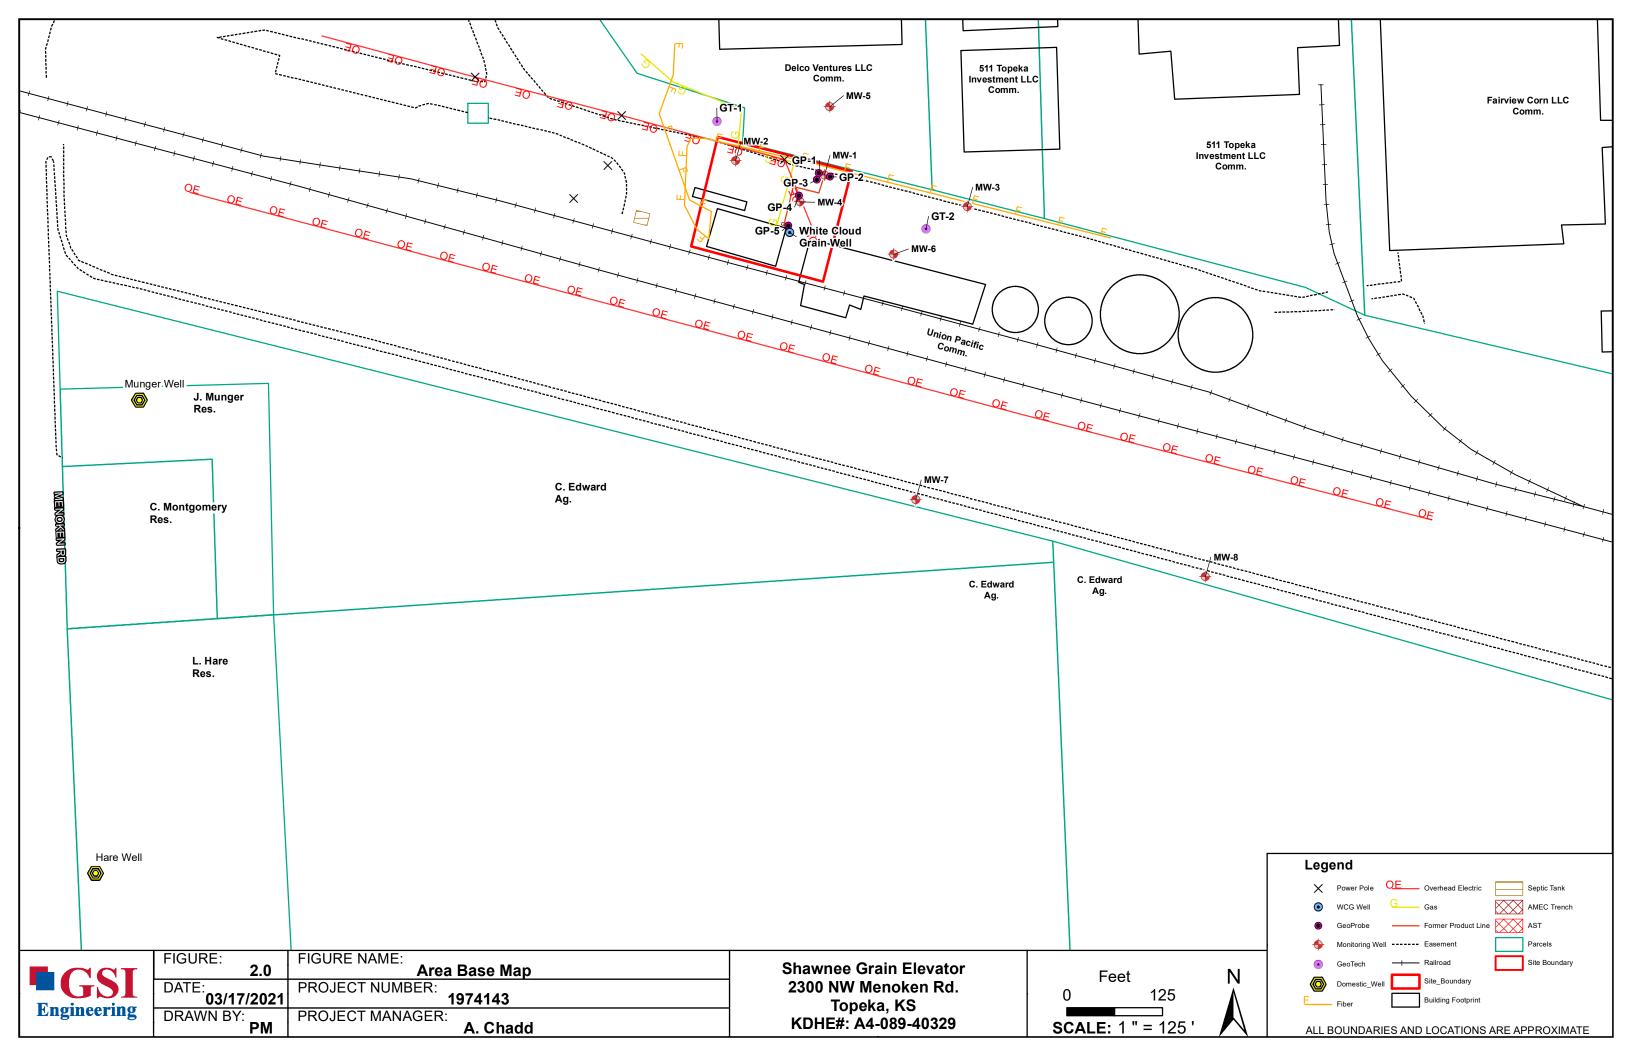

| ds. Fee of \$5                 | 5.00 for      | each constructed v              | vell.                      | •••••                                   | • • • • • • • • • • • • • • • • • • • • |  |
| KS Departr                                                                         | ment of Health                           | and Environment,                     | Bureau of V                      | Vater, Geology               | Section, 1                                       | 000 SW Jack           | son St                                                                           | t., Suite 420,                 | Topeka        | a, Kansas 66612-1               | 367. T                     | elephone                                | 785-296-3565.                           |  |