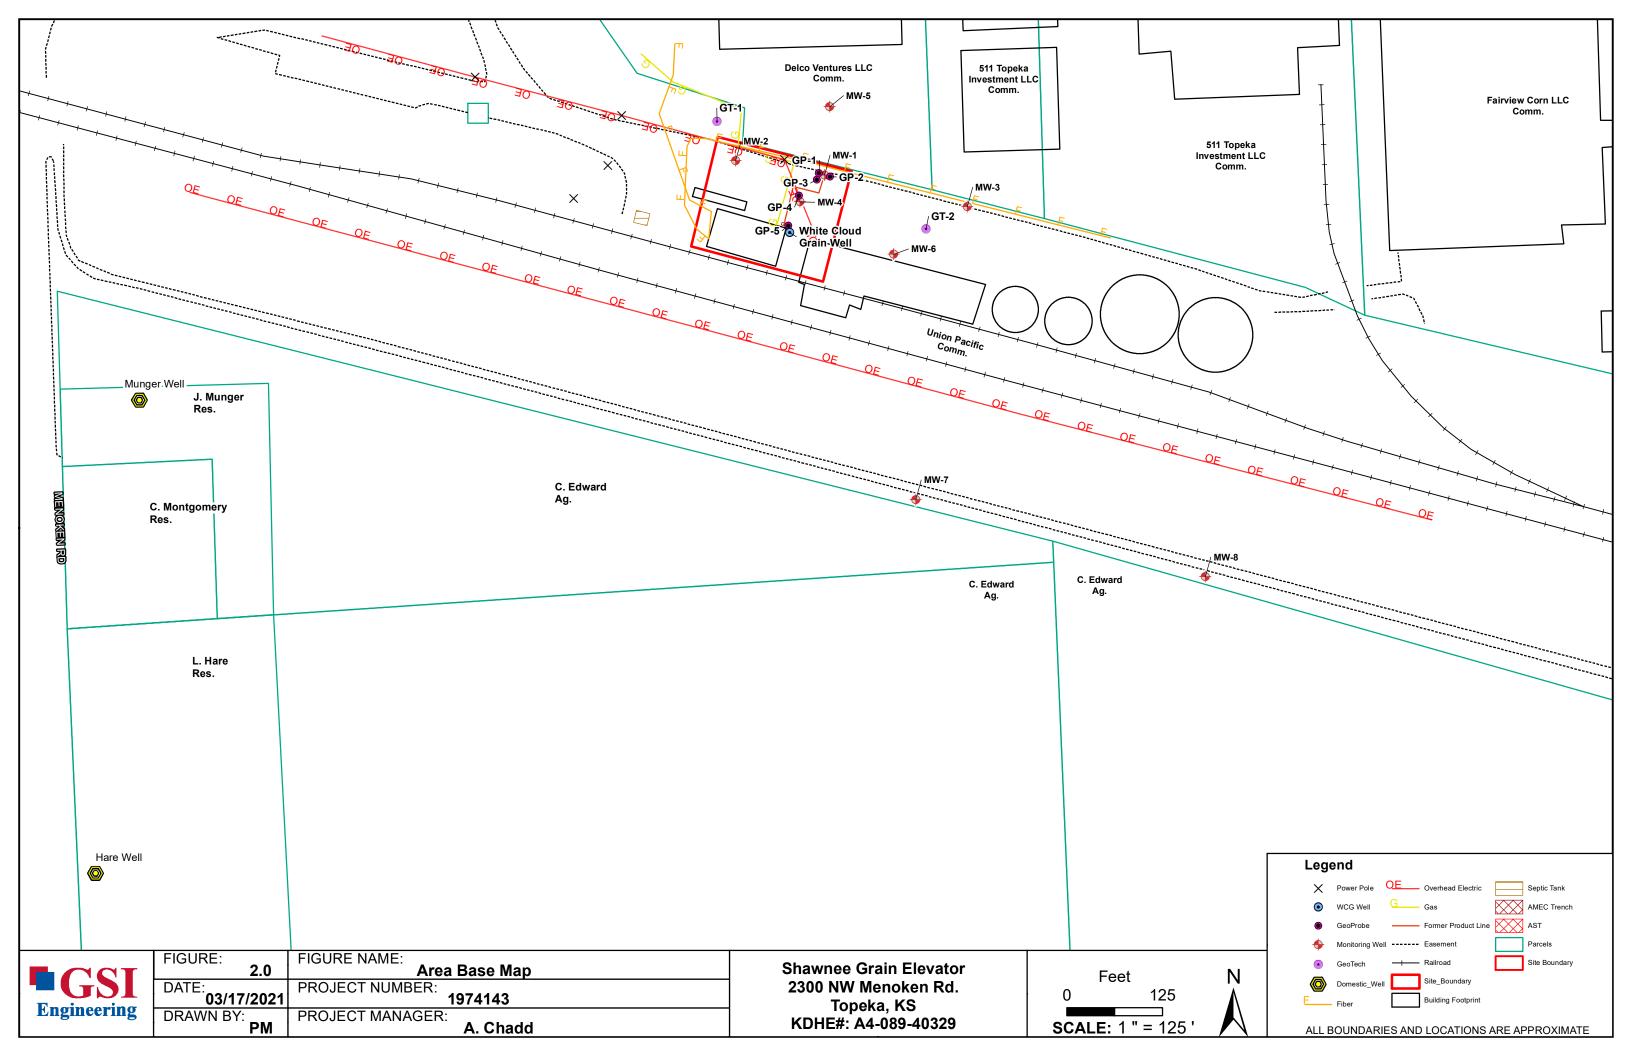

| as. Fee of \$5<br>t Suite 420 | 1 00.c<br>Tone                                | or each <u>constructed</u> we<br>eka, Kansas 66612-136 | ell.<br>57. Telent      | ione           | 785-296-3565  |  |
| -                                                                                          |                                                       | s.gov/waterwel                              |                           | , 0001083                   | ,, 10                        |              |                                                                                 | , _ 31.0 120,                 | - ope                                         | ,                                                      |                         |                | A 82a-1212    |  |