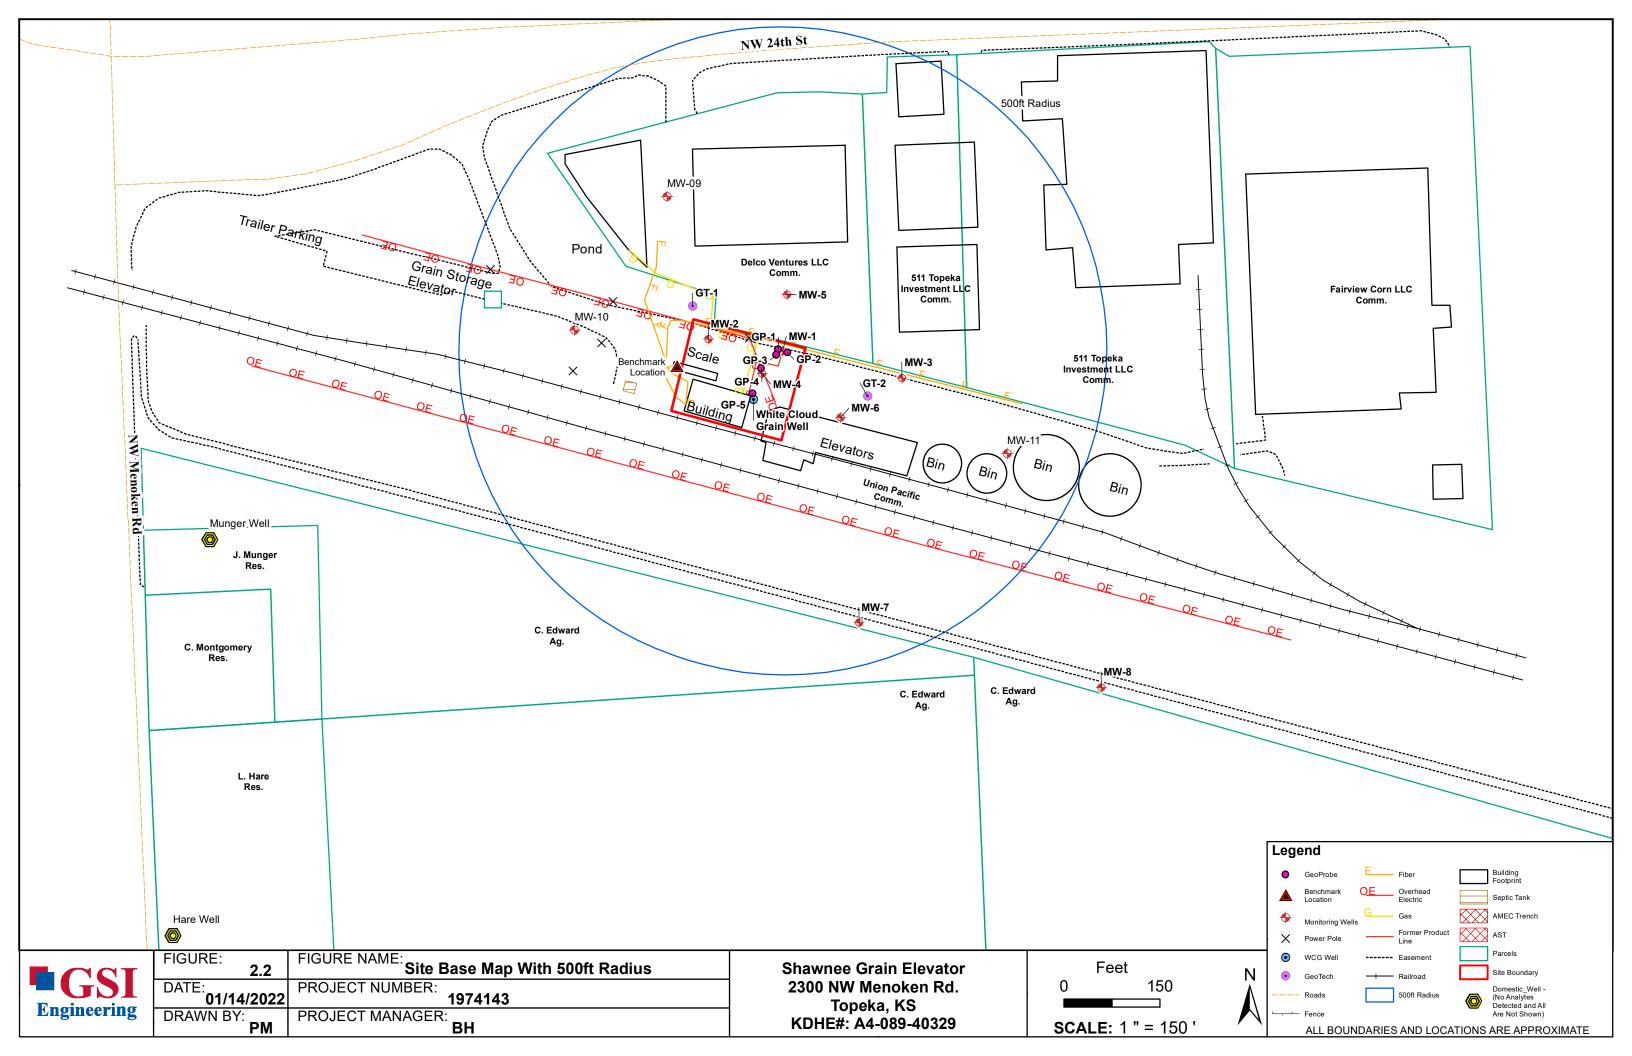

| Торе                                   | eka, Kansas 66612-136 | 7. Telep       | hone        | 785-296-3565.                           |  |
| -                                                                                                                                   | ttp://www.kdhek                                                                   |                                                                               |               |                         |               |                                                                                 |                                                                        | -                                      |                       | •              |             | A 82a-1212                              |  |