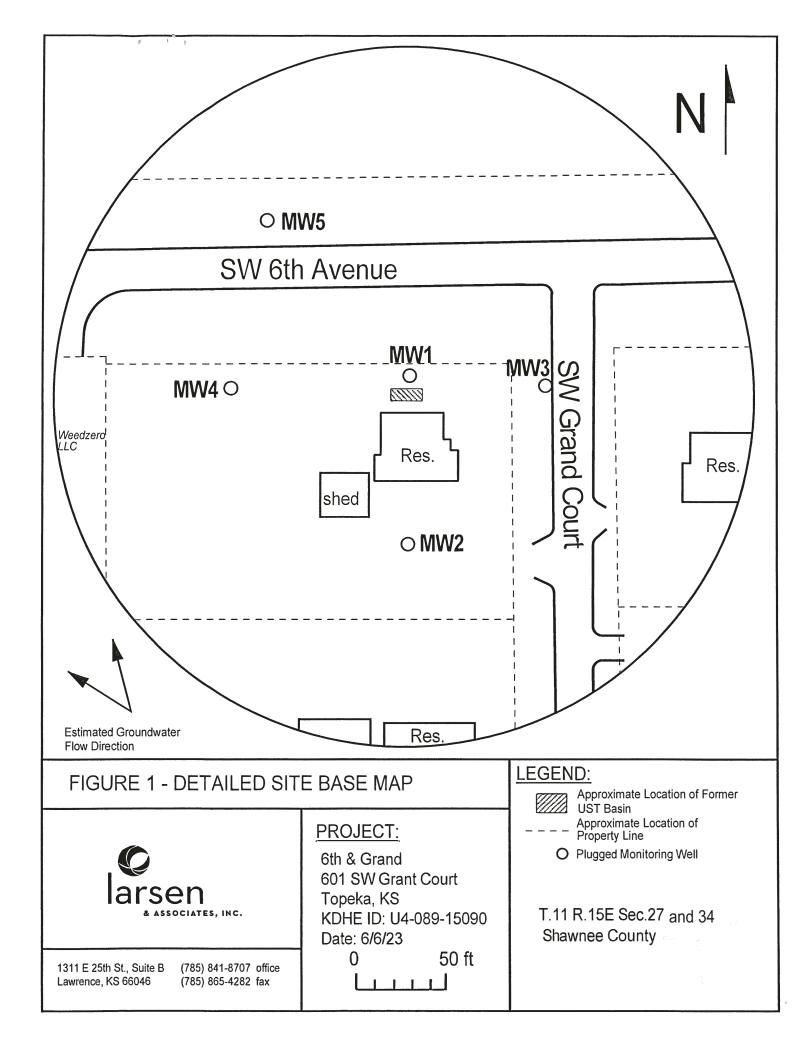

| WATER WELL PLUGGING RECORD                                                                                                                                                                                                                                                                                                                                                                                                                                                                                                                                                                                                                                                                                                                                                                                                                                                                                                                                                                                                                                                                                                                                                                                                                                                                                                                                                                                                                                                                                                                                                                                                                                                                                                                                                                                                                                                                                                                                                                                             | Form WWC-5P                                 | KSA 82a-1212                                                                                                                                               | ID NO.                       | MW4                      |
|------------------------------------------------------------------------------------------------------------------------------------------------------------------------------------------------------------------------------------------------------------------------------------------------------------------------------------------------------------------------------------------------------------------------------------------------------------------------------------------------------------------------------------------------------------------------------------------------------------------------------------------------------------------------------------------------------------------------------------------------------------------------------------------------------------------------------------------------------------------------------------------------------------------------------------------------------------------------------------------------------------------------------------------------------------------------------------------------------------------------------------------------------------------------------------------------------------------------------------------------------------------------------------------------------------------------------------------------------------------------------------------------------------------------------------------------------------------------------------------------------------------------------------------------------------------------------------------------------------------------------------------------------------------------------------------------------------------------------------------------------------------------------------------------------------------------------------------------------------------------------------------------------------------------------------------------------------------------------------------------------------------------|---------------------------------------------|------------------------------------------------------------------------------------------------------------------------------------------------------------|------------------------------|--------------------------|
| 1 LOCATION OF WATER WELL:<br>County: Shawnee                                                                                                                                                                                                                                                                                                                                                                                                                                                                                                                                                                                                                                                                                                                                                                                                                                                                                                                                                                                                                                                                                                                                                                                                                                                                                                                                                                                                                                                                                                                                                                                                                                                                                                                                                                                                                                                                                                                                                                           | Fraction<br>NE ¼ NW ¼ NW ¼ NV               | Section Numb                                                                                                                                               | er Township Number<br>T 11 S | Range Number<br>15 X E W |
| Street/Rural Address of Well Location; if unknown, distance &<br>direction from nearest town or intersection: If at owner's address,<br>check here                                                                                                                                                                                                                                                                                                                                                                                                                                                                                                                                                                                                                                                                                                                                                                                                                                                                                                                                                                                                                                                                                                                                                                                                                                                                                                                                                                                                                                                                                                                                                                                                                                                                                                                                                                                                                                                                     |                                             | Global Positioning Systems (GPS) information:    Latitude:  39.05814    Longitude:  -95.74128    Elevation:  NA    Horizontal Datum  X WGS84, NAD83, NAD27 |                              |                          |
| 2 WATER WELL OWNER: KDHE                                                                                                                                                                                                                                                                                                                                                                                                                                                                                                                                                                                                                                                                                                                                                                                                                                                                                                                                                                                                                                                                                                                                                                                                                                                                                                                                                                                                                                                                                                                                                                                                                                                                                                                                                                                                                                                                                                                                                                                               |                                             | Collection Method:                                                                                                                                         |                              |                          |
| RR#, St. Address, Box #: 1000 SW Jackson<br>City, State ZIP Code: Topeka, KS 66612                                                                                                                                                                                                                                                                                                                                                                                                                                                                                                                                                                                                                                                                                                                                                                                                                                                                                                                                                                                                                                                                                                                                                                                                                                                                                                                                                                                                                                                                                                                                                                                                                                                                                                                                                                                                                                                                                                                                     |                                             | GPS unit (Make/model:    Digital Map/Photo,  Topographic Map    Land Survey    Est. Accuracy:  <3 m,                                                       |                              |                          |
| 3  MARK WELL'S LOCATION<br>WITH AN "X" IN SECTION<br>BOX:  4  DEPTH OF WELL  13.28  ft.    NW  NE                                                                                                                                                                                                                                                                                                                                                                                                                                                                                                                                                                                                                                                                                                                                                                                                                                                                                                                                                                                                                                                                                                                                                                                                                                                                                                                                                                                                                                                                                                                                                                                                                                                                                                                                                                                                                                                                                                                      |                                             |                                                                                                                                                            |                              |                          |
| 6 GROUT PLUG MATERIAL: Neat cement Cement grout X Bentonite Other Topsoil: 0-3'                                                                                                                                                                                                                                                                                                                                                                                                                                                                                                                                                                                                                                                                                                                                                                                                                                                                                                                                                                                                                                                                                                                                                                                                                                                                                                                                                                                                                                                                                                                                                                                                                                                                                                                                                                                                                                                                                                                                        |                                             |                                                                                                                                                            |                              |                          |
| Grout Plug Intervals: From <u>3</u> ft to <u>13.28</u> ft, From <u>ft</u> to <u>ft</u> , From <u>ft</u> to <u>ft</u> ,                                                                                                                                                                                                                                                                                                                                                                                                                                                                                                                                                                                                                                                                                                                                                                                                                                                                                                                                                                                                                                                                                                                                                                                                                                                                                                                                                                                                                                                                                                                                                                                                                                                                                                                                                                                                                                                                                                 |                                             |                                                                                                                                                            |                              |                          |
| What is the nearest source of possible cor    Septic tank  Seepag    Sewer lines  Pit priv    Watertight sewer lines  Sewage    Lateral lines  Feed ye    Cess pool  Livesto                                                                                                                                                                                                                                                                                                                                                                                                                                                                                                                                                                                                                                                                                                                                                                                                                                                                                                                                                                                                                                                                                                                                                                                                                                                                                                                                                                                                                                                                                                                                                                                                                                                                                                                                                                                                                                           | ige<br>storage<br>ed water well<br>Gas well | Other (specify below<br>Direction from well?<br>How many feet?                                                                                             |                              |                          |
|                                                                                                                                                                                                                                                                                                                                                                                                                                                                                                                                                                                                                                                                                                                                                                                                                                                                                                                                                                                                                                                                                                                                                                                                                                                                                                                                                                                                                                                                                                                                                                                                                                                                                                                                                                                                                                                                                                                                                                                                                        | IG MATERIALS                                | FROM                                                                                                                                                       | TO PLUGGIN                   | IG MATERIALS             |
| 0 3 Topsoil<br>3 13.28 Bentonite                                                                                                                                                                                                                                                                                                                                                                                                                                                                                                                                                                                                                                                                                                                                                                                                                                                                                                                                                                                                                                                                                                                                                                                                                                                                                                                                                                                                                                                                                                                                                                                                                                                                                                                                                                                                                                                                                                                                                                                       |                                             |                                                                                                                                                            |                              |                          |
|                                                                                                                                                                                                                                                                                                                                                                                                                                                                                                                                                                                                                                                                                                                                                                                                                                                                                                                                                                                                                                                                                                                                                                                                                                                                                                                                                                                                                                                                                                                                                                                                                                                                                                                                                                                                                                                                                                                                                                                                                        | KDHE ID: 6th & Grand; U4-089-15090          |                                                                                                                                                            |                              |                          |
| 7  CONTRACTOR'S OR LANDOWNER'S CERTIFICATION:  This water well was plugged under my jurisdiction and was completed on (mo/day/year)    6/6/2023  and this record is true to the best of the be |                                             |                                                                                                                                                            |                              |                          |
| 66612-1367. Send one copy to WATER WELL OWNER and retain one for your records<br>Visit us at http://www.kdheks.gov/waterwell/index.html Telephone 785-296-5524.                                                                                                                                                                                                                                                                                                                                                                                                                                                                                                                                                                                                                                                                                                                                                                                                                                                                                                                                                                                                                                                                                                                                                                                                                                                                                                                                                                                                                                                                                                                                                                                                                                                                                                                                                                                                                                                        |                                             |                                                                                                                                                            |                              |                          |
|                                                                                                                                                                                                                                                                                                                                                                                                                                                                                                                                                                                                                                                                                                                                                                                                                                                                                                                                                                                                                                                                                                                                                                                                                                                                                                                                                                                                                                                                                                                                                                                                                                                                                                                                                                                                                                                                                                                                                                                                                        |                                             |                                                                                                                                                            | Revised 1/20/2015            |                          |