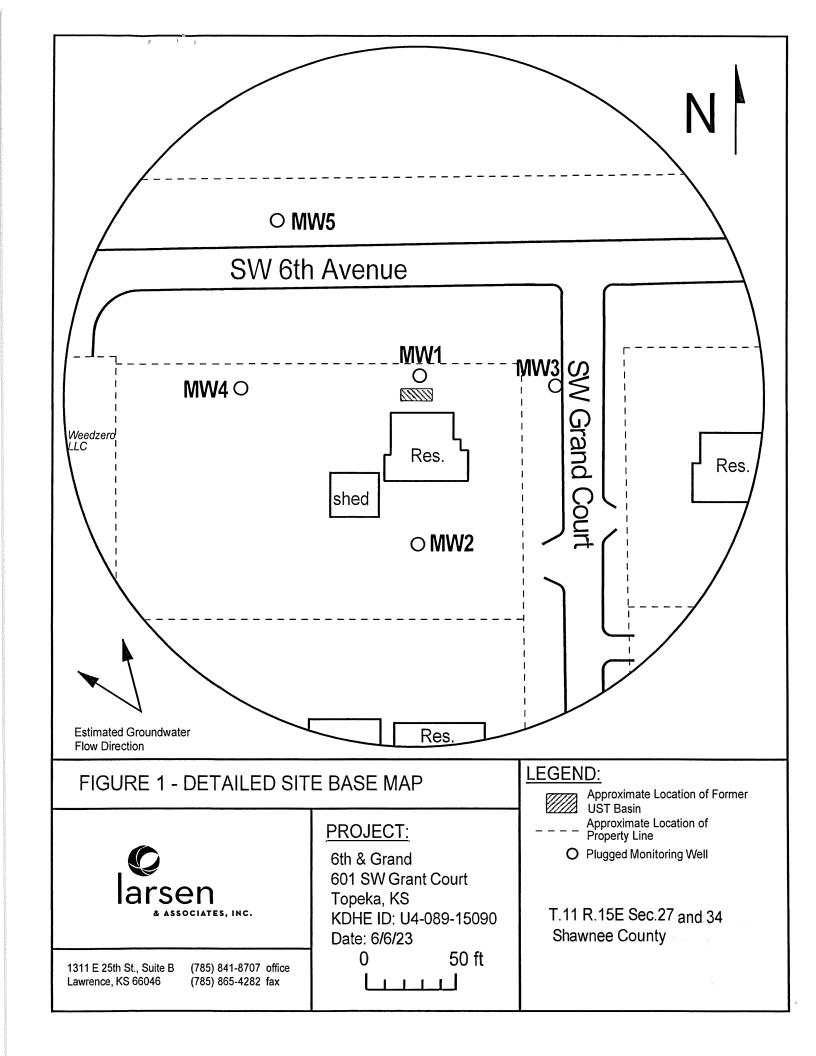

| WATER WELL PLUGGING RECORD                                                                                                                                                                                                                                                                                                                                                                                                                                                                                                | Form WWC-5P                            | KSA 82a-1212                                               | ID NO.                          | MW5                                       |
|---------------------------------------------------------------------------------------------------------------------------------------------------------------------------------------------------------------------------------------------------------------------------------------------------------------------------------------------------------------------------------------------------------------------------------------------------------------------------------------------------------------------------|----------------------------------------|------------------------------------------------------------|---------------------------------|-------------------------------------------|
| ,                                                                                                                                                                                                                                                                                                                                                                                                                                                                                                                         | Fraction                               |                                                            |                                 | Range Number                              |
| County: Shawnee Street/Rural Address of Well Location; if unknown                                                                                                                                                                                                                                                                                                                                                                                                                                                         | SE 1/4 SW 1/4 SW 1/4 S                 |                                                            | T 11 S<br>Systems (GPS) informa | 15 XE W                                   |
| direction from nearest town or intersection: If at check here                                                                                                                                                                                                                                                                                                                                                                                                                                                             |                                        | Latitude: 39.05838<br>Longitude: -95.7412<br>Elevation: NA | 0                               | (in decimal degrees)                      |
| 601 SW Grand Court, Topeka, KS                                                                                                                                                                                                                                                                                                                                                                                                                                                                                            |                                        | Horizontal Datum Collection Method:                        | X WGS84, NA                     | AD83, NAD27                               |
| · · · · · · · · · · · · · · · · · · ·                                                                                                                                                                                                                                                                                                                                                                                                                                                                                     | KDHE<br>0 SW Jackson<br>(a, KS 66612   | GPS unit (Mal Digital Map/Pho                              |                                 |                                           |
| 3 MARK WELL'S LOCATION                                                                                                                                                                                                                                                                                                                                                                                                                                                                                                    | 4 DEPTH OF WE                          | CLL 14.1                                                   | ft.                             |                                           |
| WITH AN "X" IN SECTION<br>BOX:                                                                                                                                                                                                                                                                                                                                                                                                                                                                                            | WELL'S STATIO                          | C WATER LEVEL                                              | ft                              |                                           |
| N N N N N N N N N N N N N N N N N N N                                                                                                                                                                                                                                                                                                                                                                                                                                                                                     | WELL WAS USED AS:                      |                                                            |                                 |                                           |
| W NE E                                                                                                                                                                                                                                                                                                                                                                                                                                                                                                                    | Domestic Irrigation Feedlot Industrial | Public Wate Oil Field W Domestic (I Air Condition          | ater Supply  Lawn & Garden)     | Dewatering Monitoring Injetion Well Other |
| x   s                                                                                                                                                                                                                                                                                                                                                                                                                                                                                                                     | Was a chemical/bac                     | cteriological sample submitted to Department? Yes No X     |                                 |                                           |
| 5 TYPE OF BLANK CASING USED:                                                                                                                                                                                                                                                                                                                                                                                                                                                                                              |                                        |                                                            |                                 |                                           |
| Steel RMP (SR) Wrought Fiberglass Other (Specific below)  Asbestos-Cement Concrete Tile                                                                                                                                                                                                                                                                                                                                                                                                                                   |                                        |                                                            |                                 |                                           |
| Blank casing diameterin. Was casing pulled? Yes X No If yes, how much3'  Casing heigh above or below land surface NAin.                                                                                                                                                                                                                                                                                                                                                                                                   |                                        |                                                            |                                 |                                           |
| 6 GROUT PLUG MATERIAL: Neat cement Cement grout X Bentonite Other Topsoil: 0-3'                                                                                                                                                                                                                                                                                                                                                                                                                                           |                                        |                                                            |                                 |                                           |
| Grout Plug Intervals: From 3 ft to 14.1 ft, From ft to ft, From ft to ft,                                                                                                                                                                                                                                                                                                                                                                                                                                                 |                                        |                                                            |                                 |                                           |
| What is the nearest source of possible contamination:                                                                                                                                                                                                                                                                                                                                                                                                                                                                     |                                        |                                                            |                                 |                                           |
| Septic tank Seepage pit Sewer lines Seepage pit Pit privy Fuel storage Other (specify below) Fertilizer storage                                                                                                                                                                                                                                                                                                                                                                                                           |                                        |                                                            |                                 |                                           |
| Watertight sewer lines                                                                                                                                                                                                                                                                                                                                                                                                                                                                                                    |                                        | ed water well Direction from well?                         |                                 |                                           |
|                                                                                                                                                                                                                                                                                                                                                                                                                                                                                                                           | IG MATERIALS                           | FROM TO                                                    | D PLUGGING                      | GMATERIALS                                |
| 0 3 Topsoil<br>3 14.1 Bentonite                                                                                                                                                                                                                                                                                                                                                                                                                                                                                           |                                        |                                                            |                                 |                                           |
|                                                                                                                                                                                                                                                                                                                                                                                                                                                                                                                           |                                        |                                                            |                                 |                                           |
|                                                                                                                                                                                                                                                                                                                                                                                                                                                                                                                           |                                        |                                                            |                                 |                                           |
|                                                                                                                                                                                                                                                                                                                                                                                                                                                                                                                           |                                        | KDHE ID: 6th & Grand; U4-089-15090                         |                                 |                                           |
| 7 CONTRACTOR'S OR LANDOWNER'S CERTIFICATION: This water well was plugged under my jurisdiction and was completed on (mo/day/year) 6/6/2023 and this record is true to the best of my knowledge and belief. Kansas Water Contractor's License No. 757. This Water Well Record was completed on (mo/day/year) 6/19/2023 under the business name of Larsen & Associates, Inc. By (signature)  Send one white copy to Kansas Department of Health & Environment, Geology Section, 100 SW Jackson Street, Ste, 420, Topeka, KS |                                        |                                                            |                                 |                                           |
| 66612-1367. Send one copy to WATER WELL OWNER and retain one for your records  Visit us at http://www.kdheks.gov/waterwell/index.html Telephone 785-296-5524.                                                                                                                                                                                                                                                                                                                                                             |                                        |                                                            |                                 |                                           |
| ·                                                                                                                                                                                                                                                                                                                                                                                                                                                                                                                         | KSA82a-1212                            | -                                                          |                                 | Revised 1/20/2015                         |