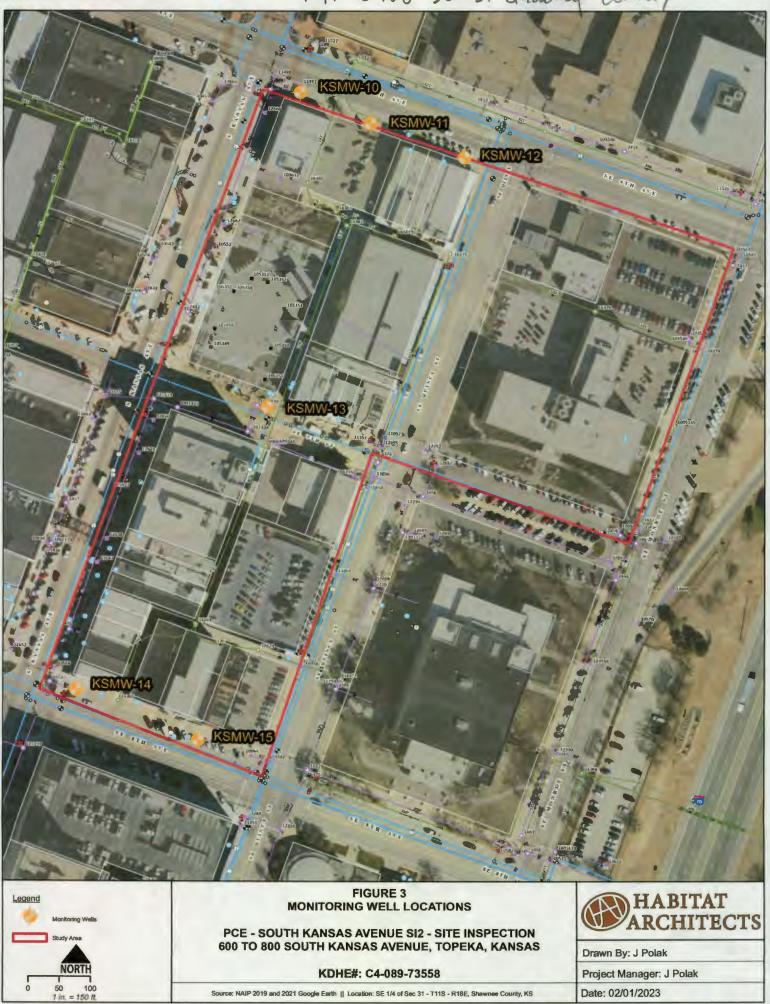

| WATER WELL R                                                                                                                                                                                                                                                                                                                                                                                                                                                                                                                                                                                                                                                                                                                                                                                                                                                                                                                                                                                                                                                                                                                                                                                                                                                                                                                                                                                                                                                                                                                                                                                                                   |                                                                                                        | WWC-5                                                                                               |                            | vision of Water                               |                                                                                                                                                                                             | Well ID KSMW-11                               |  |  |  |  |
|--------------------------------------------------------------------------------------------------------------------------------------------------------------------------------------------------------------------------------------------------------------------------------------------------------------------------------------------------------------------------------------------------------------------------------------------------------------------------------------------------------------------------------------------------------------------------------------------------------------------------------------------------------------------------------------------------------------------------------------------------------------------------------------------------------------------------------------------------------------------------------------------------------------------------------------------------------------------------------------------------------------------------------------------------------------------------------------------------------------------------------------------------------------------------------------------------------------------------------------------------------------------------------------------------------------------------------------------------------------------------------------------------------------------------------------------------------------------------------------------------------------------------------------------------------------------------------------------------------------------------------|--------------------------------------------------------------------------------------------------------|-----------------------------------------------------------------------------------------------------|----------------------------|-----------------------------------------------|---------------------------------------------------------------------------------------------------------------------------------------------------------------------------------------------|-----------------------------------------------|--|--|--|--|
| Original Record  LOCATION OF W                                                                                                                                                                                                                                                                                                                                                                                                                                                                                                                                                                                                                                                                                                                                                                                                                                                                                                                                                                                                                                                                                                                                                                                                                                                                                                                                                                                                                                                                                                                                                                                                 |                                                                                                        | e in Well Use<br>Fraction                                                                           | Se                         | ction Number   Township Number   Range Number |                                                                                                                                                                                             |                                               |  |  |  |  |
| County: Shawnee 2 WELL OWNER: La                                                                                                                                                                                                                                                                                                                                                                                                                                                                                                                                                                                                                                                                                                                                                                                                                                                                                                                                                                                                                                                                                                                                                                                                                                                                                                                                                                                                                                                                                                                                                                                               | ust Name:                                                                                              | <sup>1</sup> / <sub>4</sub> NW <sup>1</sup> / <sub>4</sub> NW <sup>1</sup> / <sub>4</sub><br>First: | Street or Ru               |                                               |                                                                                                                                                                                             | (if unknown, distance and                     |  |  |  |  |
| Business: KDHE<br>Address: 1000 SW                                                                                                                                                                                                                                                                                                                                                                                                                                                                                                                                                                                                                                                                                                                                                                                                                                                                                                                                                                                                                                                                                                                                                                                                                                                                                                                                                                                                                                                                                                                                                                                             | Jackson St.                                                                                            | nearest town or intersection): If at owner's address, check here:                                   |                            |                                               |                                                                                                                                                                                             |                                               |  |  |  |  |
| Address:<br>City: Topeka                                                                                                                                                                                                                                                                                                                                                                                                                                                                                                                                                                                                                                                                                                                                                                                                                                                                                                                                                                                                                                                                                                                                                                                                                                                                                                                                                                                                                                                                                                                                                                                                       | State: KS                                                                                              | ZIP: 66612                                                                                          | Topeka, KS                 | 66612                                         |                                                                                                                                                                                             |                                               |  |  |  |  |
| 3 LOCATE WELL<br>WITH "X" IN                                                                                                                                                                                                                                                                                                                                                                                                                                                                                                                                                                                                                                                                                                                                                                                                                                                                                                                                                                                                                                                                                                                                                                                                                                                                                                                                                                                                                                                                                                                                                                                                   | 4 DEPTH OF COM<br>Depth(s) Groundwater                                                                 |                                                                                                     |                            | t. 5 Latitude                                 |                                                                                                                                                                                             | 08 (decimal degrees)<br>673 (decimal degrees) |  |  |  |  |
| SECTION BOX:<br>N                                                                                                                                                                                                                                                                                                                                                                                                                                                                                                                                                                                                                                                                                                                                                                                                                                                                                                                                                                                                                                                                                                                                                                                                                                                                                                                                                                                                                                                                                                                                                                                                              |                                                                                                        | 3) N/A ft., or 4) [                                                                                 | Dry Well                   | Horizont                                      | Longitude:       -95.672673       (decimal degrees)         Horizontal Datum:       WGS 84 □ NAD 83 □ NAD 27         Source for Latitude/Longitude:       □         □ GPS (unit make/model: |                                               |  |  |  |  |
|                                                                                                                                                                                                                                                                                                                                                                                                                                                                                                                                                                                                                                                                                                                                                                                                                                                                                                                                                                                                                                                                                                                                                                                                                                                                                                                                                                                                                                                                                                                                                                                                                                | below land surface                                                                                     | , measured on (mo-day<br>, measured on (mo-day                                                      | -yr)                       | - GPS                                         |                                                                                                                                                                                             |                                               |  |  |  |  |
| NW NE                                                                                                                                                                                                                                                                                                                                                                                                                                                                                                                                                                                                                                                                                                                                                                                                                                                                                                                                                                                                                                                                                                                                                                                                                                                                                                                                                                                                                                                                                                                                                                                                                          | Pump test data: Well v<br>afterN/A hour                                                                | vater was                                                                                           | t.                         | Land                                          |                                                                                                                                                                                             |                                               |  |  |  |  |
| W X E                                                                                                                                                                                                                                                                                                                                                                                                                                                                                                                                                                                                                                                                                                                                                                                                                                                                                                                                                                                                                                                                                                                                                                                                                                                                                                                                                                                                                                                                                                                                                                                                                          | Well w                                                                                                 | vater wasN(A                                                                                        | ft.                        | L] Onli                                       |                                                                                                                                                                                             |                                               |  |  |  |  |
|                                                                                                                                                                                                                                                                                                                                                                                                                                                                                                                                                                                                                                                                                                                                                                                                                                                                                                                                                                                                                                                                                                                                                                                                                                                                                                                                                                                                                                                                                                                                                                                                                                | Estimated Yield: N//                                                                                   | s pumping N/A                                                                                       |                            |                                               |                                                                                                                                                                                             |                                               |  |  |  |  |
| S<br> 1 mile                                                                                                                                                                                                                                                                                                                                                                                                                                                                                                                                                                                                                                                                                                                                                                                                                                                                                                                                                                                                                                                                                                                                                                                                                                                                                                                                                                                                                                                                                                                                                                                                                   |                                                                                                        | 6.0 in to 29.0                                                                                      | ft. and ft.                |                                               |                                                                                                                                                                                             |                                               |  |  |  |  |
| 7 WELL WATER TO<br>1. Domestic:                                                                                                                                                                                                                                                                                                                                                                                                                                                                                                                                                                                                                                                                                                                                                                                                                                                                                                                                                                                                                                                                                                                                                                                                                                                                                                                                                                                                                                                                                                                                                                                                |                                                                                                        | ater Supply: well ID                                                                                |                            | 10. 🗖 Oil F                                   | ield Water Supply: 1                                                                                                                                                                        | case                                          |  |  |  |  |
| Household       6. Dewatering: how many wells?       11. Test Hole: well ID         Lawn & Garden       7. Aquifer Recharge: well ID       Cased                                                                                                                                                                                                                                                                                                                                                                                                                                                                                                                                                                                                                                                                                                                                                                                                                                                                                                                                                                                                                                                                                                                                                                                                                                                                                                                                                                                                                                                                               |                                                                                                        |                                                                                                     |                            |                                               |                                                                                                                                                                                             |                                               |  |  |  |  |
| Livestock<br>2. Irrigation                                                                                                                                                                                                                                                                                                                                                                                                                                                                                                                                                                                                                                                                                                                                                                                                                                                                                                                                                                                                                                                                                                                                                                                                                                                                                                                                                                                                                                                                                                                                                                                                     |                                                                                                        | al Remediation: well II                                                                             |                            |                                               | mal: how many bores                                                                                                                                                                         |                                               |  |  |  |  |
| 3. Feedlot<br>4. Industrial                                                                                                                                                                                                                                                                                                                                                                                                                                                                                                                                                                                                                                                                                                                                                                                                                                                                                                                                                                                                                                                                                                                                                                                                                                                                                                                                                                                                                                                                                                                                                                                                    | Air Sparg                                                                                              | e 🛛 Soil Vapor                                                                                      |                            | b) Open                                       | Loop 🗌 Surface Di                                                                                                                                                                           | ischarge 🔲 Inj. of Water                      |  |  |  |  |
| Was a chemical/bacter                                                                                                                                                                                                                                                                                                                                                                                                                                                                                                                                                                                                                                                                                                                                                                                                                                                                                                                                                                                                                                                                                                                                                                                                                                                                                                                                                                                                                                                                                                                                                                                                          | Was a chemical/bacteriological sample submitted to KDHE? 🗆 Yes 🔳 No If yes, date sample was submitted: |                                                                                                     |                            |                                               |                                                                                                                                                                                             |                                               |  |  |  |  |
| Water well disinfected?<br>8 TYPE OF CASING                                                                                                                                                                                                                                                                                                                                                                                                                                                                                                                                                                                                                                                                                                                                                                                                                                                                                                                                                                                                                                                                                                                                                                                                                                                                                                                                                                                                                                                                                                                                                                                    | USED: Steel PV                                                                                         | C Other                                                                                             | CAS                        | NG JOINTS: [                                  | Glued Clampe                                                                                                                                                                                | d 🗋 Welded 📕 Threaded                         |  |  |  |  |
| 8 TYPE OF CASING USED: ☐ Steel ■ PVC ☐ Other                                                                                                                                                                                                                                                                                                                                                                                                                                                                                                                                                                                                                                                                                                                                                                                                                                                                                                                                                                                                                                                                                                                                                                                                                                                                                                                                                                                                                                                                                                                                                                                   |                                                                                                        |                                                                                                     |                            |                                               |                                                                                                                                                                                             |                                               |  |  |  |  |
| TYPE OF SCREEN OR                                                                                                                                                                                                                                                                                                                                                                                                                                                                                                                                                                                                                                                                                                                                                                                                                                                                                                                                                                                                                                                                                                                                                                                                                                                                                                                                                                                                                                                                                                                                                                                                              | <b>PERFORATION MA</b>                                                                                  | TERIAL:                                                                                             |                            |                                               |                                                                                                                                                                                             |                                               |  |  |  |  |
| □ Steel       □ Steel       □ Fiberglass       □ PVC       □ Other (Specify)         □ Brass       □ Galvanized Steel       □ Concrete tile       □ None used (open hole)         SCREEN OR PERFORATION OPENINGS ARE:                                                                                                                                                                                                                                                                                                                                                                                                                                                                                                                                                                                                                                                                                                                                                                                                                                                                                                                                                                                                                                                                                                                                                                                                                                                                                                                                                                                                          |                                                                                                        |                                                                                                     |                            |                                               |                                                                                                                                                                                             |                                               |  |  |  |  |
| Continuous Slot                                                                                                                                                                                                                                                                                                                                                                                                                                                                                                                                                                                                                                                                                                                                                                                                                                                                                                                                                                                                                                                                                                                                                                                                                                                                                                                                                                                                                                                                                                                                                                                                                | Mill Slot                                                                                              | auze Wrapped                                                                                        |                            |                                               |                                                                                                                                                                                             |                                               |  |  |  |  |
| □ Louvered Shutter □ Key Punched □ Wire Wrapped □ Saw Cut □ None (Open Hole)<br>SCREEN-PERFORATED INTERVALS: From .19.0 ft. to 29.0 ft., From .N/A ft. to .N/A ft. |                                                                                                        |                                                                                                     |                            |                                               |                                                                                                                                                                                             |                                               |  |  |  |  |
| GRAVEL PACK INTERVALS: From17.0. ft. to29.0. ft., FromN/Aft. toN/Aft. FromN/Aft. toN/Aft.                                                                                                                                                                                                                                                                                                                                                                                                                                                                                                                                                                                                                                                                                                                                                                                                                                                                                                                                                                                                                                                                                                                                                                                                                                                                                                              |                                                                                                        |                                                                                                     |                            |                                               |                                                                                                                                                                                             |                                               |  |  |  |  |
| Grout Intervals: From<br>Nearest source of possibl                                                                                                                                                                                                                                                                                                                                                                                                                                                                                                                                                                                                                                                                                                                                                                                                                                                                                                                                                                                                                                                                                                                                                                                                                                                                                                                                                                                                                                                                                                                                                                             | 2 ft. to .17.0                                                                                         | ft., From                                                                                           | ft. toN/                   | A ft., From                                   | N/A ft. to N//                                                                                                                                                                              | A ft.                                         |  |  |  |  |
| Septic Tank<br>Sewer Lines                                                                                                                                                                                                                                                                                                                                                                                                                                                                                                                                                                                                                                                                                                                                                                                                                                                                                                                                                                                                                                                                                                                                                                                                                                                                                                                                                                                                                                                                                                                                                                                                     | Lateral Line                                                                                           | es                                                                                                  |                            | Livestock Pens<br>Fuel Storage                |                                                                                                                                                                                             | cide Storage<br>oned Water Well               |  |  |  |  |
| Watertight Sewer Lin                                                                                                                                                                                                                                                                                                                                                                                                                                                                                                                                                                                                                                                                                                                                                                                                                                                                                                                                                                                                                                                                                                                                                                                                                                                                                                                                                                                                                                                                                                                                                                                                           |                                                                                                        | Feedyard                                                                                            | C                          | Fertilizer Storag                             |                                                                                                                                                                                             | ell/Gas Well                                  |  |  |  |  |
| Direction from well?                                                                                                                                                                                                                                                                                                                                                                                                                                                                                                                                                                                                                                                                                                                                                                                                                                                                                                                                                                                                                                                                                                                                                                                                                                                                                                                                                                                                                                                                                                                                                                                                           | LITHOLO                                                                                                | Distance from w                                                                                     | FROM                       |                                               |                                                                                                                                                                                             | r PLUGGING INTERVALS                          |  |  |  |  |
|                                                                                                                                                                                                                                                                                                                                                                                                                                                                                                                                                                                                                                                                                                                                                                                                                                                                                                                                                                                                                                                                                                                                                                                                                                                                                                                                                                                                                                                                                                                                                                                                                                | LITHOLO                                                                                                | GIC LOG                                                                                             | FROM                       |                                               | THO. LOG (cont.) o                                                                                                                                                                          | FPLUGGING INTERVALS                           |  |  |  |  |
|                                                                                                                                                                                                                                                                                                                                                                                                                                                                                                                                                                                                                                                                                                                                                                                                                                                                                                                                                                                                                                                                                                                                                                                                                                                                                                                                                                                                                                                                                                                                                                                                                                |                                                                                                        |                                                                                                     |                            |                                               |                                                                                                                                                                                             |                                               |  |  |  |  |
|                                                                                                                                                                                                                                                                                                                                                                                                                                                                                                                                                                                                                                                                                                                                                                                                                                                                                                                                                                                                                                                                                                                                                                                                                                                                                                                                                                                                                                                                                                                                                                                                                                |                                                                                                        |                                                                                                     |                            |                                               |                                                                                                                                                                                             | reasonable con anno sector o reco Mit d'arces |  |  |  |  |
|                                                                                                                                                                                                                                                                                                                                                                                                                                                                                                                                                                                                                                                                                                                                                                                                                                                                                                                                                                                                                                                                                                                                                                                                                                                                                                                                                                                                                                                                                                                                                                                                                                |                                                                                                        |                                                                                                     | Netzer                     |                                               |                                                                                                                                                                                             |                                               |  |  |  |  |
|                                                                                                                                                                                                                                                                                                                                                                                                                                                                                                                                                                                                                                                                                                                                                                                                                                                                                                                                                                                                                                                                                                                                                                                                                                                                                                                                                                                                                                                                                                                                                                                                                                |                                                                                                        |                                                                                                     | Notes:                     |                                               |                                                                                                                                                                                             |                                               |  |  |  |  |
| 11 CONTRACTOR'S                                                                                                                                                                                                                                                                                                                                                                                                                                                                                                                                                                                                                                                                                                                                                                                                                                                                                                                                                                                                                                                                                                                                                                                                                                                                                                                                                                                                                                                                                                                                                                                                                | OR LANDOWNER'                                                                                          | S CERTIFICATIO                                                                                      | N: This wat                | er well was                                   | constructed, 🗌 rec                                                                                                                                                                          | onstructed, or plugged                        |  |  |  |  |
| Kansas Water Well Cor                                                                                                                                                                                                                                                                                                                                                                                                                                                                                                                                                                                                                                                                                                                                                                                                                                                                                                                                                                                                                                                                                                                                                                                                                                                                                                                                                                                                                                                                                                                                                                                                          | ntractor's License No                                                                                  | (59 This W                                                                                          | ater Well Re               | cord was comp                                 | leted on (mø/day-y                                                                                                                                                                          | vear) 4/16/2023                               |  |  |  |  |
| Mail 1 white copy ald                                                                                                                                                                                                                                                                                                                                                                                                                                                                                                                                                                                                                                                                                                                                                                                                                                                                                                                                                                                                                                                                                                                                                                                                                                                                                                                                                                                                                                                                                                                                                                                                          | ong with a fee of \$5.00 for ea                                                                        | ch constructed well to: Ka                                                                          | insas Departmen            | nt of Health and En                           | vironment, Bureau of W                                                                                                                                                                      | Vater, GWTS Section,                          |  |  |  |  |
| 1000 SW Jackson St<br>Visit us at http://www.kdheks                                                                                                                                                                                                                                                                                                                                                                                                                                                                                                                                                                                                                                                                                                                                                                                                                                                                                                                                                                                                                                                                                                                                                                                                                                                                                                                                                                                                                                                                                                                                                                            | t., Suite 420, Topeka, Kansas<br>s.gov/waterwell/index.html                                            | 66612-1367. Mail one to                                                                             | Water Well Or<br>KSA 82a-1 | vner and retain one<br>212                    | for your records. Telep                                                                                                                                                                     | hone 785-296-5524.<br>Revised 7/10/2015       |  |  |  |  |