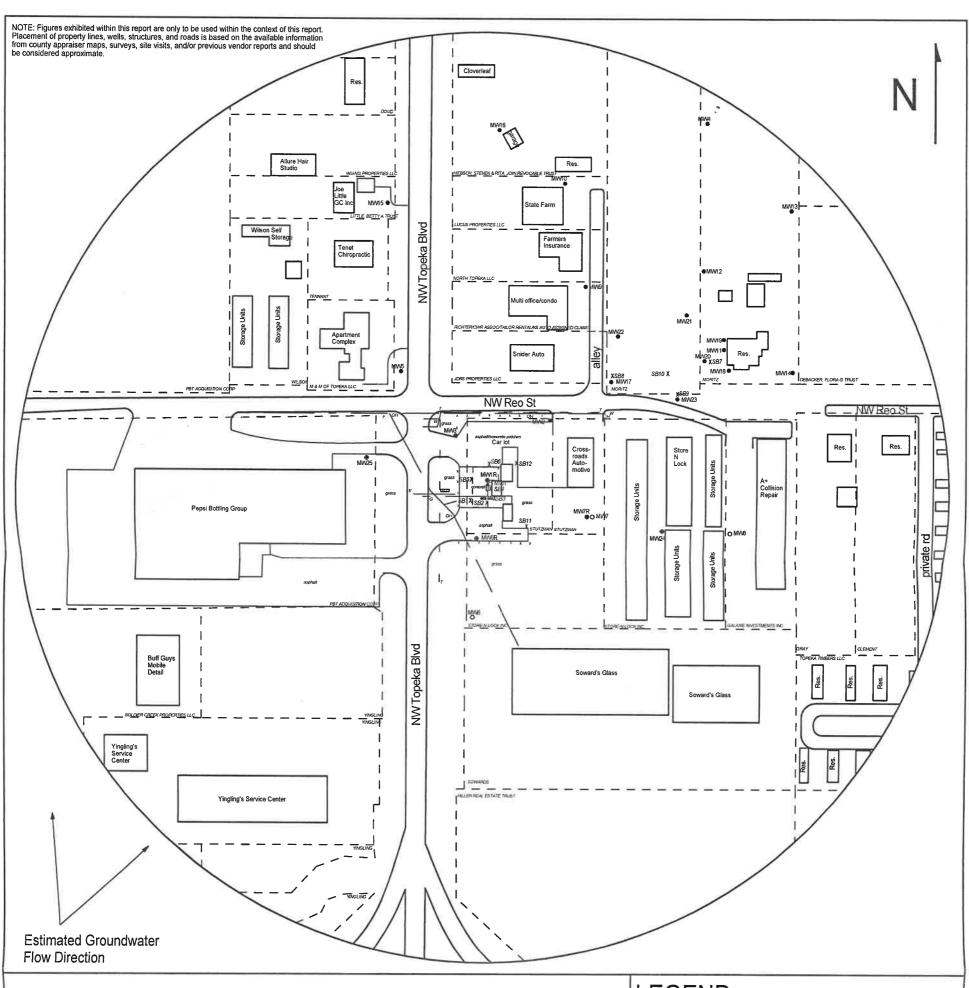

## FIGURE 2.2 - 800 FT RADIUS AREA BASE MAP

1311 E 25th St., Suite B Lawrence, KS 66046

785-841-8707 office 785-865-4282 fax

#### **PROJECT:**

Graffiti Auto Sales 2640 Northwest Topeka Blvd, Topeka, KS KDHE ID: U4-089-01026 Date: 4/3/23

### **LEGEND**

Approximate Location of Former UST Basin, Product Lines & Pump Islands 9 🖂

**Excavation Area** 

- Approximate Location of Property Line
- Existing Monitoring Well
- ⊕ New Monitoring Well (Installed 3/27-30/23) O Plugged Monitoring Well
- X Soil Boring (Drilled 3/27-29/23) F Fire Hydrant

OH

Gas Lines (1.5 - 3 ft bgs) Overhead Lines (25'-40' high) Telephone Lines (2 - 6 ft bgs) Water Lines (2 - 6 ft bgs)

NOTE: SB11 & SB12 were drilled to collect hydrologic samples. NOTE: Utility depths, heights and locations are approximate.