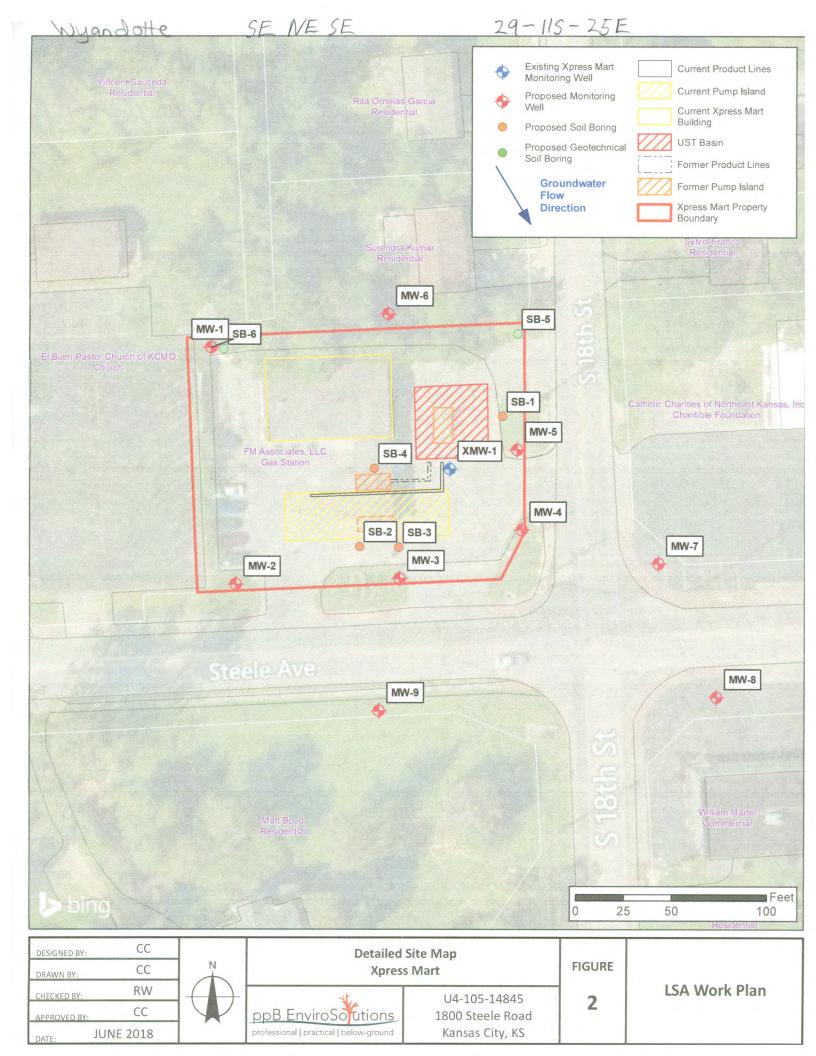

| WATER WELL RECORD                                                                                                                                                                                                                                   | Form WWC-                                                                                                                                     | 5 Division of Water Resources App. No.                                              |  |  |  |  |  |  |  |  |  |
|-----------------------------------------------------------------------------------------------------------------------------------------------------------------------------------------------------------------------------------------------------|-----------------------------------------------------------------------------------------------------------------------------------------------|-------------------------------------------------------------------------------------|--|--|--|--|--|--|--|--|--|
| 1 LOCATION OF WATER WELL                                                                                                                                                                                                                            |                                                                                                                                               | Section Number Township No. Range Number                                            |  |  |  |  |  |  |  |  |  |
| County: Wyandotte                                                                                                                                                                                                                                   | 1/4 SE 1/4 NE 1/4 S                                                                                                                           | 1 1 1 5                                                                             |  |  |  |  |  |  |  |  |  |
| Street/Rural Address of Well Locat                                                                                                                                                                                                                  |                                                                                                                                               |                                                                                     |  |  |  |  |  |  |  |  |  |
| from nearest town or intersection:                                                                                                                                                                                                                  |                                                                                                                                               |                                                                                     |  |  |  |  |  |  |  |  |  |
| Xpress Mart #6                                                                                                                                                                                                                                      |                                                                                                                                               | Longitude: 94.64976 (in decimal degrees)                                            |  |  |  |  |  |  |  |  |  |
| 1800 Steele Road, Kansas City                                                                                                                                                                                                                       | KC                                                                                                                                            | Elevation: 956.65                                                                   |  |  |  |  |  |  |  |  |  |
|                                                                                                                                                                                                                                                     | , <b>N</b> O                                                                                                                                  | <u>Datum</u> : <b>☑</b> WGS 84, □ NAD 83, □ NAD 27                                  |  |  |  |  |  |  |  |  |  |
| 2 WATER WELL OWNER: FM                                                                                                                                                                                                                              | Associates, LLC                                                                                                                               | Collection Method:                                                                  |  |  |  |  |  |  |  |  |  |
|                                                                                                                                                                                                                                                     | 23 Melrose Drive                                                                                                                              | GPS unit (Make/Model:)                                                              |  |  |  |  |  |  |  |  |  |
| City, State, ZIP Code : Buc                                                                                                                                                                                                                         | vrus, KS 66013                                                                                                                                | ☐ Digital Map/Photo, ☐ Topographic Map, ☑ Land Survey                               |  |  |  |  |  |  |  |  |  |
|                                                                                                                                                                                                                                                     |                                                                                                                                               | Est. Accuracy:                                                                      |  |  |  |  |  |  |  |  |  |
| 3 LOCATE WELL WITH AN 4VIII                                                                                                                                                                                                                         |                                                                                                                                               |                                                                                     |  |  |  |  |  |  |  |  |  |
| WITH AN "X" IN 4 DEPTH SECTION BOX: Depth(s) Gr                                                                                                                                                                                                     | 4 DEPTH OF COMPLETED WELL 13.0 ft.                                                                                                            |                                                                                     |  |  |  |  |  |  |  |  |  |
| N Deptn(s) G                                                                                                                                                                                                                                        | Depth(s) Groundwater Encountered (1).8                                                                                                        |                                                                                     |  |  |  |  |  |  |  |  |  |
| WELL'S S                                                                                                                                                                                                                                            | WELL'S STATIC WATER LEVEL. 8.30 ft. below land surface measured on mo/day/yr. 9-6-18.                                                         |                                                                                     |  |  |  |  |  |  |  |  |  |
| l l l l l l l l l l l l l l l l l l l                                                                                                                                                                                                               | Pump test data: Well water was. N/A                                                                                                           |                                                                                     |  |  |  |  |  |  |  |  |  |
| NWNE EST. YIEL                                                                                                                                                                                                                                      | EST. YIELD. N/Agpm. Well water was. N/Aft. after. N/Ahours pumping. N/Agpm gpm Bore Hole Diameter 8.25in. to .13.0ft., and .N/Ain. to .N/Aft. |                                                                                     |  |  |  |  |  |  |  |  |  |
|                                                                                                                                                                                                                                                     |                                                                                                                                               |                                                                                     |  |  |  |  |  |  |  |  |  |
|                                                                                                                                                                                                                                                     | TER TO BE USED AS: Put                                                                                                                        |                                                                                     |  |  |  |  |  |  |  |  |  |
| Domestic Feedlot Oil field water supply Dewatering Other (Specify below)    Irrigation   Industrial Domestic-lawn & garden   Monitoring well   MW-2                                                                                                 |                                                                                                                                               |                                                                                     |  |  |  |  |  |  |  |  |  |
| , , , , , , , , , , , , , , , , , , , ,                                                                                                                                                                                                             |                                                                                                                                               | stic-lawn & garden Monitoring well MW-2                                             |  |  |  |  |  |  |  |  |  |
| Was a chemical/bacteriological sample submitted to Department?   Yes  No                                                                                                                                                                            |                                                                                                                                               |                                                                                     |  |  |  |  |  |  |  |  |  |
| S If yes, mo/day/yr sample was submitted.N/A                                                                                                                                                                                                        |                                                                                                                                               |                                                                                     |  |  |  |  |  |  |  |  |  |
| 1 mile  Water well disinfected? ☐ Yes ☑ No                                                                                                                                                                                                          |                                                                                                                                               |                                                                                     |  |  |  |  |  |  |  |  |  |
| 5 TYPE OF CASING USED:                                                                                                                                                                                                                              | Steel PVC Dother                                                                                                                              |                                                                                     |  |  |  |  |  |  |  |  |  |
| CASING JOINTS: ☐ Glued ☐                                                                                                                                                                                                                            | Clamped 🗍 Welded 🌠 T                                                                                                                          | hreaded                                                                             |  |  |  |  |  |  |  |  |  |
| Casing diameter 2 in to                                                                                                                                                                                                                             | 0.0 ft. Diameter N/A                                                                                                                          | in. to .N/A ft., Diameter .N/A in. to .N/A ft.                                      |  |  |  |  |  |  |  |  |  |
| Casing height above land surface.                                                                                                                                                                                                                   | in Weight N/A                                                                                                                                 | lbs /ft Wall thickness or gauge No. Sch. 40                                         |  |  |  |  |  |  |  |  |  |
| Casing height above land surface. 0 in., Weight N/A lbs./ft., Wall thickness or gauge No. Sch. 40 TYPE OF SCREEN OR PERFORATION MATERIAL:                                                                                                           |                                                                                                                                               |                                                                                     |  |  |  |  |  |  |  |  |  |
| Steel Stainless Steel PVC Other (Specify)                                                                                                                                                                                                           |                                                                                                                                               |                                                                                     |  |  |  |  |  |  |  |  |  |
| Brass Galvanized Steel None used (open hole)                                                                                                                                                                                                        |                                                                                                                                               |                                                                                     |  |  |  |  |  |  |  |  |  |
| SCREEN OR PERFORATION OPENINGS ARE:                                                                                                                                                                                                                 |                                                                                                                                               |                                                                                     |  |  |  |  |  |  |  |  |  |
| ☐ Continuous slot    ☐ Mill slot    ☐ Gauze wrapped   ☐ Torch cut   ☐ Drilled holes   ☐ None (open hole)                                                                                                                                            |                                                                                                                                               |                                                                                     |  |  |  |  |  |  |  |  |  |
| Louvered shutter Key punched Wire wrapped Saw cut Other (specify)                                                                                                                                                                                   |                                                                                                                                               |                                                                                     |  |  |  |  |  |  |  |  |  |
| SCREEN-PERFORATED INTERVALS: From 5.0 ft. to 13.0 ft. From 1/A ft. to 1/A ft.                                                                                                                                                                       |                                                                                                                                               |                                                                                     |  |  |  |  |  |  |  |  |  |
| From N/A ft. to N/A ft., From N/A ft. to N/A ft.                                                                                                                                                                                                    |                                                                                                                                               |                                                                                     |  |  |  |  |  |  |  |  |  |
| GRAVEL PACK INTERVALS: From 3.0 ft. to 13.0 ft. From N/A ft. to N/A ft.                                                                                                                                                                             |                                                                                                                                               |                                                                                     |  |  |  |  |  |  |  |  |  |
| From N/A ft. to N/A ft., From N/A ft. to N/A ft.                                                                                                                                                                                                    |                                                                                                                                               |                                                                                     |  |  |  |  |  |  |  |  |  |
| 6 GROUT MATERIAL: Neat cement Cement grout P Bentonite Other Concrete 0 to 1-feet                                                                                                                                                                   |                                                                                                                                               |                                                                                     |  |  |  |  |  |  |  |  |  |
| Grout Intervals: From 1.0 ft. to 3.0 ft., From N/A ft. to N/A ft., From N/A ft. to N/A ft.                                                                                                                                                          |                                                                                                                                               |                                                                                     |  |  |  |  |  |  |  |  |  |
| What is the nearest source of possible                                                                                                                                                                                                              | contamination:                                                                                                                                |                                                                                     |  |  |  |  |  |  |  |  |  |
| . — : <u> </u>                                                                                                                                                                                                                                      |                                                                                                                                               | estock pens                                                                         |  |  |  |  |  |  |  |  |  |
| Sewer lines                                                                                                                                                                                                                                         |                                                                                                                                               | el storage                                                                          |  |  |  |  |  |  |  |  |  |
| ☐ Watertight sewer lines ☐ Seepage pit ☐ Feedyard ☐ Fertilizer storage ☐ Oil well/gas well                                                                                                                                                          |                                                                                                                                               |                                                                                     |  |  |  |  |  |  |  |  |  |
| Direction from well Northeast                                                                                                                                                                                                                       |                                                                                                                                               | stance from well100-feet                                                            |  |  |  |  |  |  |  |  |  |
|                                                                                                                                                                                                                                                     | LOGIC LOG FR                                                                                                                                  | OM TO LITHO. LOG (cont.) or PLUGGING INTERVALS                                      |  |  |  |  |  |  |  |  |  |
| Attached                                                                                                                                                                                                                                            |                                                                                                                                               |                                                                                     |  |  |  |  |  |  |  |  |  |
|                                                                                                                                                                                                                                                     |                                                                                                                                               |                                                                                     |  |  |  |  |  |  |  |  |  |
|                                                                                                                                                                                                                                                     |                                                                                                                                               |                                                                                     |  |  |  |  |  |  |  |  |  |
|                                                                                                                                                                                                                                                     |                                                                                                                                               |                                                                                     |  |  |  |  |  |  |  |  |  |
|                                                                                                                                                                                                                                                     |                                                                                                                                               |                                                                                     |  |  |  |  |  |  |  |  |  |
|                                                                                                                                                                                                                                                     |                                                                                                                                               |                                                                                     |  |  |  |  |  |  |  |  |  |
|                                                                                                                                                                                                                                                     |                                                                                                                                               |                                                                                     |  |  |  |  |  |  |  |  |  |
|                                                                                                                                                                                                                                                     |                                                                                                                                               |                                                                                     |  |  |  |  |  |  |  |  |  |
|                                                                                                                                                                                                                                                     |                                                                                                                                               |                                                                                     |  |  |  |  |  |  |  |  |  |
|                                                                                                                                                                                                                                                     |                                                                                                                                               |                                                                                     |  |  |  |  |  |  |  |  |  |
| 7 CONTRACTOR'S OR LANDOW                                                                                                                                                                                                                            | VER'S CERTIFICATION: TI                                                                                                                       | is water well was 🗸 constructed 🖸 reconstructed or 🗆 plugged                        |  |  |  |  |  |  |  |  |  |
| 7 CONTRACTOR'S OR LANDOWNER'S CERTIFICATION: This water well was   ☐ constructed, ☐ reconstructed, or ☐ plugged under my jurisdiction and was completed on (mo/day/year) .8/29/2018 and this record is true to the best of my knowledge and belief. |                                                                                                                                               |                                                                                     |  |  |  |  |  |  |  |  |  |
|                                                                                                                                                                                                                                                     |                                                                                                                                               | Well Record was completed on mo/day/var). \$\frac{15/2018}{25/2018}                 |  |  |  |  |  |  |  |  |  |
| under the business name of RA7FK                                                                                                                                                                                                                    | Environmental IIC                                                                                                                             | by (signature)                                                                      |  |  |  |  |  |  |  |  |  |
| INSTRUCTIONS: The typewriter or hell noise                                                                                                                                                                                                          | t pen PIFASE PRESS FIRMIV and I                                                                                                               | RINT clearly. Please fill in blanks and check the correct answers. Send one copy to |  |  |  |  |  |  |  |  |  |
| Kansas Department of Health and Environment, Bureau of Water, Geology Section, 1000 SW Jackson St., Suite 420, Topeka, Kansas 66612-1367.                                                                                                           |                                                                                                                                               |                                                                                     |  |  |  |  |  |  |  |  |  |
|                                                                                                                                                                                                                                                     |                                                                                                                                               | for your records. Include fee of \$5.00 for each constructed well. Visit us at      |  |  |  |  |  |  |  |  |  |