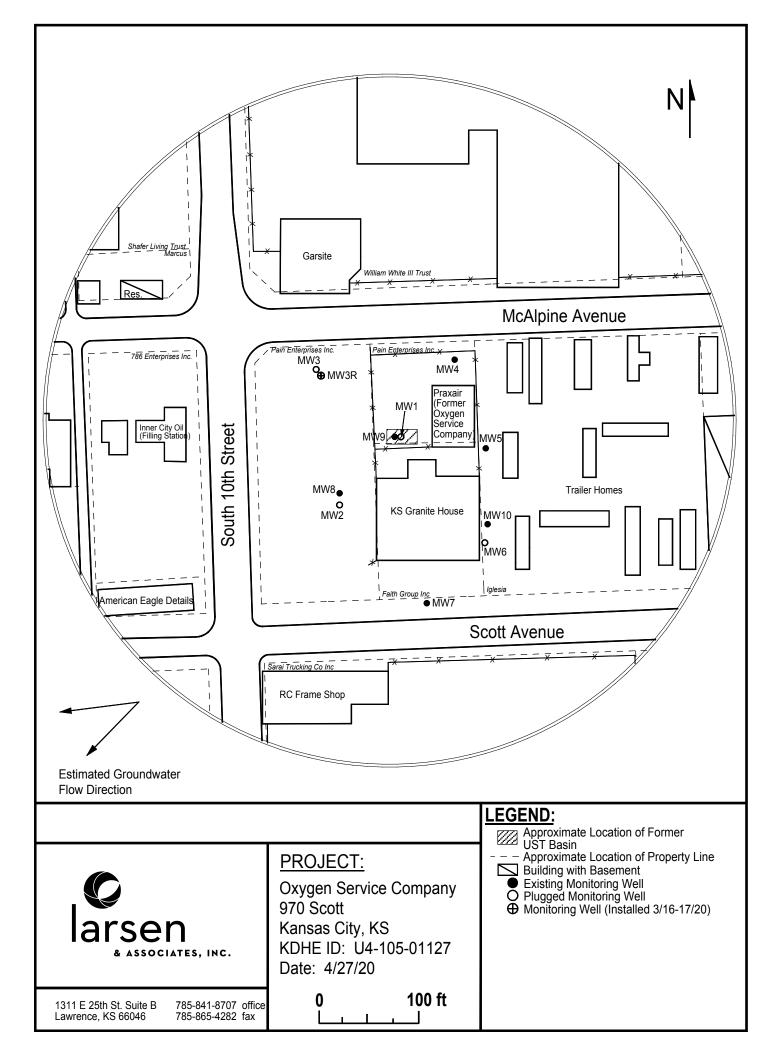

|                                                                                                                                                                                                                                                                                                                                                                                                                                                                                                                                                                                                                                                                                                                                                                                                                                                                                                                                                                                                                                                                                                                                                                                                                                                                                                                                                                                                                                                                                                                                                                                                                                                                                                                                                                                                                                                                                                                                                                                                                                                                                                                                 |                                                  |                                           | ۲                                                                                                                                                                                                                 |                                                                                                                                                       |                                                      |              |                    |                 |                 |  |
|---------------------------------------------------------------------------------------------------------------------------------------------------------------------------------------------------------------------------------------------------------------------------------------------------------------------------------------------------------------------------------------------------------------------------------------------------------------------------------------------------------------------------------------------------------------------------------------------------------------------------------------------------------------------------------------------------------------------------------------------------------------------------------------------------------------------------------------------------------------------------------------------------------------------------------------------------------------------------------------------------------------------------------------------------------------------------------------------------------------------------------------------------------------------------------------------------------------------------------------------------------------------------------------------------------------------------------------------------------------------------------------------------------------------------------------------------------------------------------------------------------------------------------------------------------------------------------------------------------------------------------------------------------------------------------------------------------------------------------------------------------------------------------------------------------------------------------------------------------------------------------------------------------------------------------------------------------------------------------------------------------------------------------------------------------------------------------------------------------------------------------|--------------------------------------------------|-------------------------------------------|-------------------------------------------------------------------------------------------------------------------------------------------------------------------------------------------------------------------|-------------------------------------------------------------------------------------------------------------------------------------------------------|------------------------------------------------------|--------------|--------------------|-----------------|-----------------|--|
| WATER V<br>X Origin                                                                                                                                                                                                                                                                                                                                                                                                                                                                                                                                                                                                                                                                                                                                                                                                                                                                                                                                                                                                                                                                                                                                                                                                                                                                                                                                                                                                                                                                                                                                                                                                                                                                                                                                                                                                                                                                                                                                                                                                                                                                                                             | VELL REC                                         | CORD Form W                               |                                                                                                                                                                                                                   | Division of Water<br>Resources App. No. Well ID MW3R                                                                                                  |                                                      |              |                    |                 |                 |  |
| 1 LOCATION OF WATER WELL:                                                                                                                                                                                                                                                                                                                                                                                                                                                                                                                                                                                                                                                                                                                                                                                                                                                                                                                                                                                                                                                                                                                                                                                                                                                                                                                                                                                                                                                                                                                                                                                                                                                                                                                                                                                                                                                                                                                                                                                                                                                                                                       |                                                  |                                           | Fraction                                                                                                                                                                                                          |                                                                                                                                                       |                                                      |              | Township Nur       |                 | Number          |  |
| County Wyandotte 2- WELL OWNER: Last Name:                                                                                                                                                                                                                                                                                                                                                                                                                                                                                                                                                                                                                                                                                                                                                                                                                                                                                                                                                                                                                                                                                                                                                                                                                                                                                                                                                                                                                                                                                                                                                                                                                                                                                                                                                                                                                                                                                                                                                                                                                                                                                      |                                                  |                                           | SW         ½         SE         ½         SE         ½         16         T         11         S         R         2           First:         Street or Rural Address where well is located (if unknown, distance |                                                                                                                                                       |                                                      |              |                    |                 |                 |  |
| Business: Praxair Distribution Inc.                                                                                                                                                                                                                                                                                                                                                                                                                                                                                                                                                                                                                                                                                                                                                                                                                                                                                                                                                                                                                                                                                                                                                                                                                                                                                                                                                                                                                                                                                                                                                                                                                                                                                                                                                                                                                                                                                                                                                                                                                                                                                             |                                                  |                                           | First: Street or Rural Address where well is located (if unknown, distance and direction from nearest town or intersection): If at owner's address, check here:                                                   |                                                                                                                                                       |                                                      |              |                    |                 | ·               |  |
| 1                                                                                                                                                                                                                                                                                                                                                                                                                                                                                                                                                                                                                                                                                                                                                                                                                                                                                                                                                                                                                                                                                                                                                                                                                                                                                                                                                                                                                                                                                                                                                                                                                                                                                                                                                                                                                                                                                                                                                                                                                                                                                                                               | s: 217 Loren                                     |                                           |                                                                                                                                                                                                                   | ~70' SE of the SE corner of McAlpine Ave & S 10th St., Kansas City KS                                                                                 |                                                      |              |                    |                 |                 |  |
| 1                                                                                                                                                                                                                                                                                                                                                                                                                                                                                                                                                                                                                                                                                                                                                                                                                                                                                                                                                                                                                                                                                                                                                                                                                                                                                                                                                                                                                                                                                                                                                                                                                                                                                                                                                                                                                                                                                                                                                                                                                                                                                                                               | Address:<br>City Washington State: IL ZIP: 61571 |                                           |                                                                                                                                                                                                                   |                                                                                                                                                       |                                                      |              |                    |                 |                 |  |
| 3 LOCATE WELL 4 DEPTH OF COMPLETED WELL: 33.5 ft 5 Latitude: 39.08905 (decimal degrees)                                                                                                                                                                                                                                                                                                                                                                                                                                                                                                                                                                                                                                                                                                                                                                                                                                                                                                                                                                                                                                                                                                                                                                                                                                                                                                                                                                                                                                                                                                                                                                                                                                                                                                                                                                                                                                                                                                                                                                                                                                         |                                                  |                                           |                                                                                                                                                                                                                   |                                                                                                                                                       |                                                      |              |                    |                 |                 |  |
|                                                                                                                                                                                                                                                                                                                                                                                                                                                                                                                                                                                                                                                                                                                                                                                                                                                                                                                                                                                                                                                                                                                                                                                                                                                                                                                                                                                                                                                                                                                                                                                                                                                                                                                                                                                                                                                                                                                                                                                                                                                                                                                                 | "X" IN                                           | Depth(s) Groundwater                      | Encountered: 1)                                                                                                                                                                                                   | <u>f</u> î                                                                                                                                            | I                                                    | Longitude    | 94.635             | 03 (d           | ecimal degrees) |  |
| SECT:                                                                                                                                                                                                                                                                                                                                                                                                                                                                                                                                                                                                                                                                                                                                                                                                                                                                                                                                                                                                                                                                                                                                                                                                                                                                                                                                                                                                                                                                                                                                                                                                                                                                                                                                                                                                                                                                                                                                                                                                                                                                                                                           | ION BOX:                                         |                                           | f(t, or 4)                                                                                                                                                                                                        | Dry Well                                                                                                                                              |                                                      |              |                    |                 | 83 🔲 NAD 27     |  |
|                                                                                                                                                                                                                                                                                                                                                                                                                                                                                                                                                                                                                                                                                                                                                                                                                                                                                                                                                                                                                                                                                                                                                                                                                                                                                                                                                                                                                                                                                                                                                                                                                                                                                                                                                                                                                                                                                                                                                                                                                                                                                                                                 | N                                                | WELL'S STATIC WA                          |                                                                                                                                                                                                                   | c LEVEL:       23.38       ft.       Source for Latitude/Longitude:         measured on (mo-day-yr)       3/17/20       GPS (unit make/model:       ) |                                                      |              |                    |                 |                 |  |
|                                                                                                                                                                                                                                                                                                                                                                                                                                                                                                                                                                                                                                                                                                                                                                                                                                                                                                                                                                                                                                                                                                                                                                                                                                                                                                                                                                                                                                                                                                                                                                                                                                                                                                                                                                                                                                                                                                                                                                                                                                                                                                                                 |                                                  |                                           | ce, measured on (mo-day-yr) (WAAS enabled?YesNo)                                                                                                                                                                  |                                                                                                                                                       |                                                      |              |                    | , ,<br>o)       |                 |  |
| Pump test data: Well                                                                                                                                                                                                                                                                                                                                                                                                                                                                                                                                                                                                                                                                                                                                                                                                                                                                                                                                                                                                                                                                                                                                                                                                                                                                                                                                                                                                                                                                                                                                                                                                                                                                                                                                                                                                                                                                                                                                                                                                                                                                                                            |                                                  |                                           | water wasft Land Survey Topographic Map                                                                                                                                                                           |                                                                                                                                                       |                                                      |              |                    | ,               |                 |  |
| w                                                                                                                                                                                                                                                                                                                                                                                                                                                                                                                                                                                                                                                                                                                                                                                                                                                                                                                                                                                                                                                                                                                                                                                                                                                                                                                                                                                                                                                                                                                                                                                                                                                                                                                                                                                                                                                                                                                                                                                                                                                                                                                               |                                                  |                                           | ours pumping                                                                                                                                                                                                      | gpm                                                                                                                                                   | { E                                                  | Online N     | Mapper             |                 |                 |  |
|                                                                                                                                                                                                                                                                                                                                                                                                                                                                                                                                                                                                                                                                                                                                                                                                                                                                                                                                                                                                                                                                                                                                                                                                                                                                                                                                                                                                                                                                                                                                                                                                                                                                                                                                                                                                                                                                                                                                                                                                                                                                                                                                 |                                                  |                                           | /ater well was<br>ours pumping                                                                                                                                                                                    | it<br>enm                                                                                                                                             | 6 F                                                  | Elevation    | 754.46 ft          | Ground I        | evel X TOC      |  |
| sw                                                                                                                                                                                                                                                                                                                                                                                                                                                                                                                                                                                                                                                                                                                                                                                                                                                                                                                                                                                                                                                                                                                                                                                                                                                                                                                                                                                                                                                                                                                                                                                                                                                                                                                                                                                                                                                                                                                                                                                                                                                                                                                              | SE SE                                            | Estimated Yield:                          | gpm                                                                                                                                                                                                               |                                                                                                                                                       | 1                                                    |              | and Survey         |                 | Topographic Map |  |
|                                                                                                                                                                                                                                                                                                                                                                                                                                                                                                                                                                                                                                                                                                                                                                                                                                                                                                                                                                                                                                                                                                                                                                                                                                                                                                                                                                                                                                                                                                                                                                                                                                                                                                                                                                                                                                                                                                                                                                                                                                                                                                                                 | x                                                | Bore Hole Diameter                        | : <u>7.25</u> in to in to                                                                                                                                                                                         | ft, and                                                                                                                                               |                                                      |              | Other              |                 | ~               |  |
|                                                                                                                                                                                                                                                                                                                                                                                                                                                                                                                                                                                                                                                                                                                                                                                                                                                                                                                                                                                                                                                                                                                                                                                                                                                                                                                                                                                                                                                                                                                                                                                                                                                                                                                                                                                                                                                                                                                                                                                                                                                                                                                                 | S                                                |                                           | in to                                                                                                                                                                                                             | ft                                                                                                                                                    |                                                      |              |                    |                 |                 |  |
| 7 WELL WATER TO BE USED AS:                                                                                                                                                                                                                                                                                                                                                                                                                                                                                                                                                                                                                                                                                                                                                                                                                                                                                                                                                                                                                                                                                                                                                                                                                                                                                                                                                                                                                                                                                                                                                                                                                                                                                                                                                                                                                                                                                                                                                                                                                                                                                                     |                                                  |                                           |                                                                                                                                                                                                                   |                                                                                                                                                       |                                                      |              |                    |                 |                 |  |
| 1 Domestic:                                                                                                                                                                                                                                                                                                                                                                                                                                                                                                                                                                                                                                                                                                                                                                                                                                                                                                                                                                                                                                                                                                                                                                                                                                                                                                                                                                                                                                                                                                                                                                                                                                                                                                                                                                                                                                                                                                                                                                                                                                                                                                                     |                                                  | 5 Public Water Su                         |                                                                                                                                                                                                                   |                                                                                                                                                       | 10                                                   | Oil Field Wa | ater Supply: lease |                 |                 |  |
| House                                                                                                                                                                                                                                                                                                                                                                                                                                                                                                                                                                                                                                                                                                                                                                                                                                                                                                                                                                                                                                                                                                                                                                                                                                                                                                                                                                                                                                                                                                                                                                                                                                                                                                                                                                                                                                                                                                                                                                                                                                                                                                                           |                                                  | 6 Dewatering: ho                          |                                                                                                                                                                                                                   |                                                                                                                                                       |                                                      | Hole: well I |                    |                 |                 |  |
| Livest                                                                                                                                                                                                                                                                                                                                                                                                                                                                                                                                                                                                                                                                                                                                                                                                                                                                                                                                                                                                                                                                                                                                                                                                                                                                                                                                                                                                                                                                                                                                                                                                                                                                                                                                                                                                                                                                                                                                                                                                                                                                                                                          | & Garden                                         | 7 Aquifer Rechar<br>8 X Monitoring: we    | 5                                                                                                                                                                                                                 |                                                                                                                                                       |                                                      | Cased        |                    | Geotechni       | cal             |  |
| 2 Irrigation 9 Environmental Reme                                                                                                                                                                                                                                                                                                                                                                                                                                                                                                                                                                                                                                                                                                                                                                                                                                                                                                                                                                                                                                                                                                                                                                                                                                                                                                                                                                                                                                                                                                                                                                                                                                                                                                                                                                                                                                                                                                                                                                                                                                                                                               |                                                  |                                           |                                                                                                                                                                                                                   |                                                                                                                                                       |                                                      |              |                    | cal             |                 |  |
| 3 Feedlot Air Sparge                                                                                                                                                                                                                                                                                                                                                                                                                                                                                                                                                                                                                                                                                                                                                                                                                                                                                                                                                                                                                                                                                                                                                                                                                                                                                                                                                                                                                                                                                                                                                                                                                                                                                                                                                                                                                                                                                                                                                                                                                                                                                                            |                                                  |                                           | b) Open Loop Surface Discharge Inj.                                                                                                                                                                               |                                                                                                                                                       |                                                      |              |                    | ] Inj. of Water |                 |  |
| 4 Indust                                                                                                                                                                                                                                                                                                                                                                                                                                                                                                                                                                                                                                                                                                                                                                                                                                                                                                                                                                                                                                                                                                                                                                                                                                                                                                                                                                                                                                                                                                                                                                                                                                                                                                                                                                                                                                                                                                                                                                                                                                                                                                                        | rial                                             | Recovery                                  | Injection                                                                                                                                                                                                         |                                                                                                                                                       |                                                      | Other (speci | ify):              |                 |                 |  |
| Was a chemical/bacteriological sample submitted to KDHE?       Yes       X No       If yes, date sample was submitted:         Water well disinfected?       Yes       X No                                                                                                                                                                                                                                                                                                                                                                                                                                                                                                                                                                                                                                                                                                                                                                                                                                                                                                                                                                                                                                                                                                                                                                                                                                                                                                                                                                                                                                                                                                                                                                                                                                                                                                                                                                                                                                                                                                                                                     |                                                  |                                           |                                                                                                                                                                                                                   |                                                                                                                                                       |                                                      |              |                    |                 |                 |  |
| 8 TYPE OF CASING USED: Steel X PVC Other CASING JOINTS: Glued Clampled Welded X Threaded                                                                                                                                                                                                                                                                                                                                                                                                                                                                                                                                                                                                                                                                                                                                                                                                                                                                                                                                                                                                                                                                                                                                                                                                                                                                                                                                                                                                                                                                                                                                                                                                                                                                                                                                                                                                                                                                                                                                                                                                                                        |                                                  |                                           |                                                                                                                                                                                                                   |                                                                                                                                                       |                                                      |              |                    |                 |                 |  |
| Casing diameter       2       in.       to       ft,       Diameter       in.       to       ft,       Diameter       in.       to       ft,         Casing height above land surface       -0.34       in.       Weight       lbs./ft.       Well thickness or gauge No       Ibs./ft.       Well thickness or gauge No                                                                                                                                                                                                                                                                                                                                                                                                                                                                                                                                                                                                                                                                                                                                                                                                                                                                                                                                                                                                                                                                                                                                                                                                                                                                                                                                                                                                                                                                                                                                                                                                                                                                                                                                                                                                        |                                                  |                                           |                                                                                                                                                                                                                   |                                                                                                                                                       |                                                      |              |                    |                 |                 |  |
| Casing height above land surface -0.34 in. Weight lbs./ft. Well thickness or gauge No                                                                                                                                                                                                                                                                                                                                                                                                                                                                                                                                                                                                                                                                                                                                                                                                                                                                                                                                                                                                                                                                                                                                                                                                                                                                                                                                                                                                                                                                                                                                                                                                                                                                                                                                                                                                                                                                                                                                                                                                                                           |                                                  |                                           |                                                                                                                                                                                                                   |                                                                                                                                                       |                                                      |              |                    |                 |                 |  |
| Steel     Stainless Steel     Fiberglass     X     PVC     Other (Specify)                                                                                                                                                                                                                                                                                                                                                                                                                                                                                                                                                                                                                                                                                                                                                                                                                                                                                                                                                                                                                                                                                                                                                                                                                                                                                                                                                                                                                                                                                                                                                                                                                                                                                                                                                                                                                                                                                                                                                                                                                                                      |                                                  |                                           |                                                                                                                                                                                                                   |                                                                                                                                                       |                                                      |              |                    |                 |                 |  |
| Brass Galvanized Steel Concrete tile None used (open hole)                                                                                                                                                                                                                                                                                                                                                                                                                                                                                                                                                                                                                                                                                                                                                                                                                                                                                                                                                                                                                                                                                                                                                                                                                                                                                                                                                                                                                                                                                                                                                                                                                                                                                                                                                                                                                                                                                                                                                                                                                                                                      |                                                  |                                           |                                                                                                                                                                                                                   |                                                                                                                                                       |                                                      |              |                    |                 |                 |  |
| SCREEN OR PERFORATION OPENINGS ARE:                                                                                                                                                                                                                                                                                                                                                                                                                                                                                                                                                                                                                                                                                                                                                                                                                                                                                                                                                                                                                                                                                                                                                                                                                                                                                                                                                                                                                                                                                                                                                                                                                                                                                                                                                                                                                                                                                                                                                                                                                                                                                             |                                                  |                                           |                                                                                                                                                                                                                   |                                                                                                                                                       |                                                      |              |                    |                 |                 |  |
| Continuous Slot X Mill Slot Gauze Wrapped Torch Cut Drilled Holes Other (Specify)                                                                                                                                                                                                                                                                                                                                                                                                                                                                                                                                                                                                                                                                                                                                                                                                                                                                                                                                                                                                                                                                                                                                                                                                                                                                                                                                                                                                                                                                                                                                                                                                                                                                                                                                                                                                                                                                                                                                                                                                                                               |                                                  |                                           |                                                                                                                                                                                                                   |                                                                                                                                                       |                                                      |              |                    |                 |                 |  |
| Louvered Shutter       Key Punched       Wire Wrapped       None (Open Hole)         SCREEN-PERFORATED INTERVALS:       From       18.5       ft. to       33.5       ft,       From       ft. to       ft,                                                                                                                                                                                                                                                                                                                                                                                                                                                                                                                                                                                                                                                                                                                                                                                                                                                                                                                                                                                                                                                                                                                                                                                                                                                                                                                                                                                                                                                                                                                                                                                                                                                                                                                                                                                                                                                                                                                     |                                                  |                                           |                                                                                                                                                                                                                   |                                                                                                                                                       |                                                      |              |                    |                 |                 |  |
| SCREEN-PERFORATED INTERVALS:       From       18.5       ft. to       33.5       ft,       From       ft. to       ft,       From       ft,       From       ft,       From       ft,       f                                                                                                                                                                                                                                                                                                                                                                                                                                                                                                                                                                                                                                                                                                                                                                                                                                                                                                                                                                                                         |                                                  |                                           |                                                                                                                                                                                                                   |                                                                                                                                                       |                                                      |              |                    |                 |                 |  |
| 9 GROUT MATERIAL: Neat cement Coment grout X Bentonite X Other Concrete: 0.0.5'                                                                                                                                                                                                                                                                                                                                                                                                                                                                                                                                                                                                                                                                                                                                                                                                                                                                                                                                                                                                                                                                                                                                                                                                                                                                                                                                                                                                                                                                                                                                                                                                                                                                                                                                                                                                                                                                                                                                                                                                                                                 |                                                  |                                           |                                                                                                                                                                                                                   |                                                                                                                                                       |                                                      |              |                    |                 |                 |  |
| Grout interva                                                                                                                                                                                                                                                                                                                                                                                                                                                                                                                                                                                                                                                                                                                                                                                                                                                                                                                                                                                                                                                                                                                                                                                                                                                                                                                                                                                                                                                                                                                                                                                                                                                                                                                                                                                                                                                                                                                                                                                                                                                                                                                   | ils: From                                        | 0.5 ft. to 16.5 ft,                       |                                                                                                                                                                                                                   |                                                                                                                                                       |                                                      |              | ft,                |                 |                 |  |
|                                                                                                                                                                                                                                                                                                                                                                                                                                                                                                                                                                                                                                                                                                                                                                                                                                                                                                                                                                                                                                                                                                                                                                                                                                                                                                                                                                                                                                                                                                                                                                                                                                                                                                                                                                                                                                                                                                                                                                                                                                                                                                                                 | -                                                | c contamination:                          | *****************                                                                                                                                                                                                 |                                                                                                                                                       |                                                      |              |                    |                 |                 |  |
| Septic                                                                                                                                                                                                                                                                                                                                                                                                                                                                                                                                                                                                                                                                                                                                                                                                                                                                                                                                                                                                                                                                                                                                                                                                                                                                                                                                                                                                                                                                                                                                                                                                                                                                                                                                                                                                                                                                                                                                                                                                                                                                                                                          |                                                  | Lateral Lines                             | Pit Privy                                                                                                                                                                                                         |                                                                                                                                                       | vestock P                                            |              | Insecticide        | -               |                 |  |
| Sewer                                                                                                                                                                                                                                                                                                                                                                                                                                                                                                                                                                                                                                                                                                                                                                                                                                                                                                                                                                                                                                                                                                                                                                                                                                                                                                                                                                                                                                                                                                                                                                                                                                                                                                                                                                                                                                                                                                                                                                                                                                                                                                                           |                                                  | Cess Pool                                 | Sewage Lago                                                                                                                                                                                                       |                                                                                                                                                       | el Storag                                            |              |                    | d Water Well    |                 |  |
|                                                                                                                                                                                                                                                                                                                                                                                                                                                                                                                                                                                                                                                                                                                                                                                                                                                                                                                                                                                                                                                                                                                                                                                                                                                                                                                                                                                                                                                                                                                                                                                                                                                                                                                                                                                                                                                                                                                                                                                                                                                                                                                                 | tight Sewer Lii<br>(Specity)                     |                                           | Feedyard                                                                                                                                                                                                          |                                                                                                                                                       | rtilizer St                                          | torage       | Oil Well /         | Gas Well        |                 |  |
| Direction from                                                                                                                                                                                                                                                                                                                                                                                                                                                                                                                                                                                                                                                                                                                                                                                                                                                                                                                                                                                                                                                                                                                                                                                                                                                                                                                                                                                                                                                                                                                                                                                                                                                                                                                                                                                                                                                                                                                                                                                                                                                                                                                  |                                                  |                                           | Distance from                                                                                                                                                                                                     | n well? ~70                                                                                                                                           |                                                      |              | Ĥ                  |                 |                 |  |
| 10 FROM                                                                                                                                                                                                                                                                                                                                                                                                                                                                                                                                                                                                                                                                                                                                                                                                                                                                                                                                                                                                                                                                                                                                                                                                                                                                                                                                                                                                                                                                                                                                                                                                                                                                                                                                                                                                                                                                                                                                                                                                                                                                                                                         | то                                               | LITHOLO                                   | GIC LOG                                                                                                                                                                                                           | FROM                                                                                                                                                  | 1                                                    | ТО           | LITHO. LOG (co     | nt.) or PLUGGI  | ING INTERVALS   |  |
| 0                                                                                                                                                                                                                                                                                                                                                                                                                                                                                                                                                                                                                                                                                                                                                                                                                                                                                                                                                                                                                                                                                                                                                                                                                                                                                                                                                                                                                                                                                                                                                                                                                                                                                                                                                                                                                                                                                                                                                                                                                                                                                                                               | 0.5                                              | Grass/Topsoil                             |                                                                                                                                                                                                                   |                                                                                                                                                       |                                                      |              |                    |                 |                 |  |
| 0.5                                                                                                                                                                                                                                                                                                                                                                                                                                                                                                                                                                                                                                                                                                                                                                                                                                                                                                                                                                                                                                                                                                                                                                                                                                                                                                                                                                                                                                                                                                                                                                                                                                                                                                                                                                                                                                                                                                                                                                                                                                                                                                                             | <u> </u>                                         | Silty clay w/ gravel Silty clay w/ rubble |                                                                                                                                                                                                                   |                                                                                                                                                       |                                                      |              |                    |                 |                 |  |
| 3.5                                                                                                                                                                                                                                                                                                                                                                                                                                                                                                                                                                                                                                                                                                                                                                                                                                                                                                                                                                                                                                                                                                                                                                                                                                                                                                                                                                                                                                                                                                                                                                                                                                                                                                                                                                                                                                                                                                                                                                                                                                                                                                                             | 6                                                | Clayey silt                               |                                                                                                                                                                                                                   |                                                                                                                                                       |                                                      |              |                    |                 |                 |  |
| 6                                                                                                                                                                                                                                                                                                                                                                                                                                                                                                                                                                                                                                                                                                                                                                                                                                                                                                                                                                                                                                                                                                                                                                                                                                                                                                                                                                                                                                                                                                                                                                                                                                                                                                                                                                                                                                                                                                                                                                                                                                                                                                                               | 23.5                                             | Very fine silt                            |                                                                                                                                                                                                                   |                                                                                                                                                       |                                                      |              | ·····              |                 |                 |  |
| 23.5                                                                                                                                                                                                                                                                                                                                                                                                                                                                                                                                                                                                                                                                                                                                                                                                                                                                                                                                                                                                                                                                                                                                                                                                                                                                                                                                                                                                                                                                                                                                                                                                                                                                                                                                                                                                                                                                                                                                                                                                                                                                                                                            | <u>28</u><br>33.5                                | Fine to medium fine sand Coarse sand      |                                                                                                                                                                                                                   |                                                                                                                                                       | Notes: KDHE 1D: Oxygen Service Company; U4-105-01127 |              |                    |                 |                 |  |
|                                                                                                                                                                                                                                                                                                                                                                                                                                                                                                                                                                                                                                                                                                                                                                                                                                                                                                                                                                                                                                                                                                                                                                                                                                                                                                                                                                                                                                                                                                                                                                                                                                                                                                                                                                                                                                                                                                                                                                                                                                                                                                                                 |                                                  |                                           | Target of                                                                                                                                                                                                         | Target of monitoring well is shallow groundwater, <20' of grout was installed at                                                                      |                                                      |              |                    |                 |                 |  |
| the direction of KDHE.                                                                                                                                                                                                                                                                                                                                                                                                                                                                                                                                                                                                                                                                                                                                                                                                                                                                                                                                                                                                                                                                                                                                                                                                                                                                                                                                                                                                                                                                                                                                                                                                                                                                                                                                                                                                                                                                                                                                                                                                                                                                                                          |                                                  |                                           |                                                                                                                                                                                                                   |                                                                                                                                                       |                                                      |              |                    |                 |                 |  |
| jurisdictio                                                                                                                                                                                                                                                                                                                                                                                                                                                                                                                                                                                                                                                                                                                                                                                                                                                                                                                                                                                                                                                                                                                                                                                                                                                                                                                                                                                                                                                                                                                                                                                                                                                                                                                                                                                                                                                                                                                                                                                                                                                                                                                     | n and was com                                    | pleted on (mo-day-year) 3/1               | 6-17/20 and this record                                                                                                                                                                                           | d is true to the best                                                                                                                                 | of my kŋ                                             | ewledge and  | I beliet Append    |                 |                 |  |
| License Ne                                                                                                                                                                                                                                                                                                                                                                                                                                                                                                                                                                                                                                                                                                                                                                                                                                                                                                                                                                                                                                                                                                                                                                                                                                                                                                                                                                                                                                                                                                                                                                                                                                                                                                                                                                                                                                                                                                                                                                                                                                                                                                                      |                                                  | 7 This Water Well Re                      | cord was completed on                                                                                                                                                                                             |                                                                                                                                                       | 2/20                                                 |              | $\langle \rangle$  |                 | •               |  |
| under the t                                                                                                                                                                                                                                                                                                                                                                                                                                                                                                                                                                                                                                                                                                                                                                                                                                                                                                                                                                                                                                                                                                                                                                                                                                                                                                                                                                                                                                                                                                                                                                                                                                                                                                                                                                                                                                                                                                                                                                                                                                                                                                                     |                                                  | of Larsen & Associates, Inc.              | each constructed well to: K                                                                                                                                                                                       |                                                                                                                                                       |                                                      | d Environmen | U. Burlett of Walk | GWTS Section    |                 |  |
| Mail 1 white copy along with a fee of \$5.00 for each constructed well to: Kansas Department of Health and Environment, Bureatt of Waler, GWTS Section, And And States |                                                  |                                           |                                                                                                                                                                                                                   |                                                                                                                                                       |                                                      |              |                    |                 |                 |  |
| Visit us                                                                                                                                                                                                                                                                                                                                                                                                                                                                                                                                                                                                                                                                                                                                                                                                                                                                                                                                                                                                                                                                                                                                                                                                                                                                                                                                                                                                                                                                                                                                                                                                                                                                                                                                                                                                                                                                                                                                                                                                                                                                                                                        | at http://www.ko                                 | lheks.gov/waterwell/index.html            | KSA 8                                                                                                                                                                                                             | 2a-1212                                                                                                                                               |                                                      |              |                    | Reviso          | d 7/10/2015     |  |