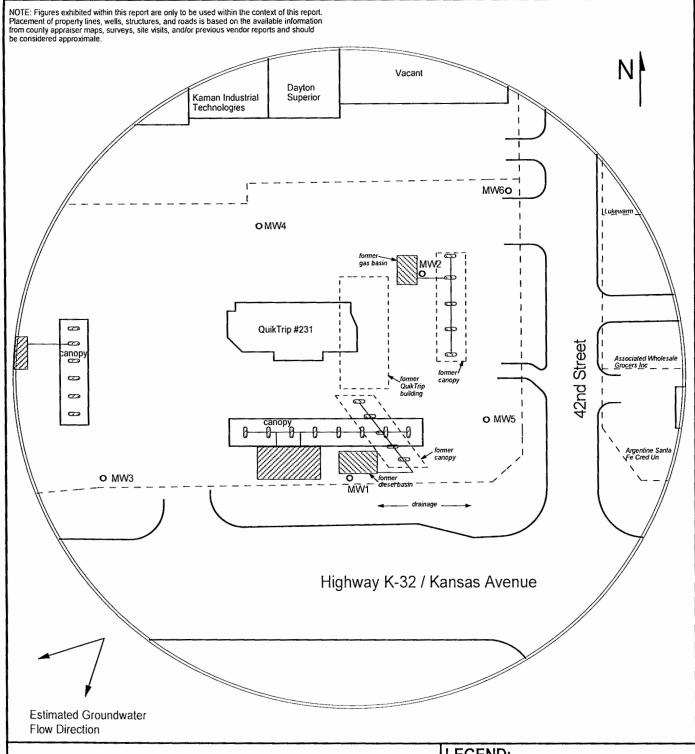

## FIGURE 1 - 350 FT RADIUS AREA BASE MAP

1311 E 25th St. Suite B Lawrence, KS 66046

785-841-8707 office 785-865-4282 fax

## PROJECT:

Former QuikTrip #231 4202 Kansas Avenue Kansas City, KS KDHE ID: U4-105-14927 Date: 3/31/22

100 ft

## LEGEND:

Approximate Location of Active UST Basin, Product Lines & Pump Islands

Approximate Location of Former UST Basin, Product Lines & Pump Islands

Approximate Location of Property Line

O Plugged Monitoring Well