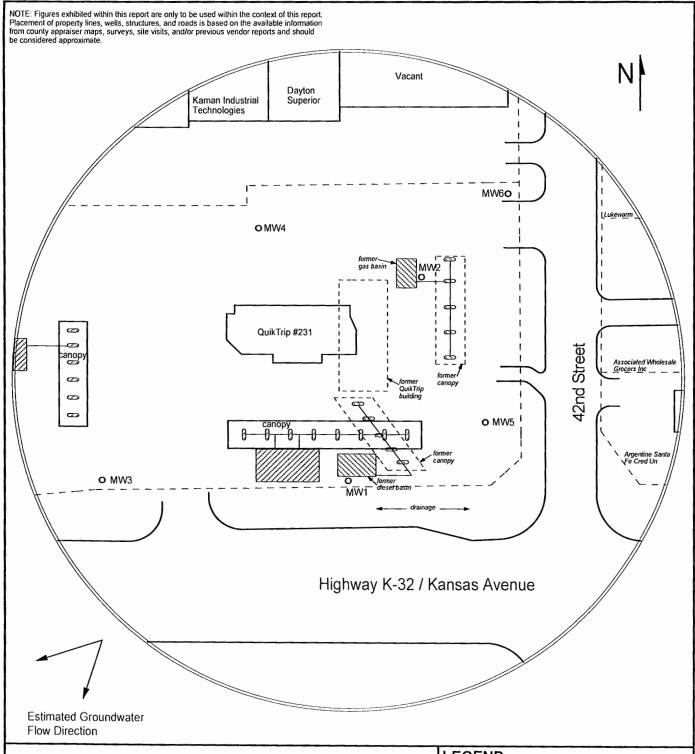

## FIGURE 1 - 350 FT RADIUS AREA BASE MAP

1311 E 25th St. Suite B Lawrence, KS 66046 785-841-8707 office 785-865-4282 fax

## PROJECT:

Former QuikTrip #231 4202 Kansas Avenue Kansas City, KS KDHE ID: U4-105-14927

Date: 3/31/22

0 100 ft

## LEGEND:

Approximate Location of Active UST Basin, Product Lines & Pump Islands

Approximate Location of Former UST Basin, Product Lines & Pump Islands

– – Approximate Location of Property Line

O Plugged Monitoring Well