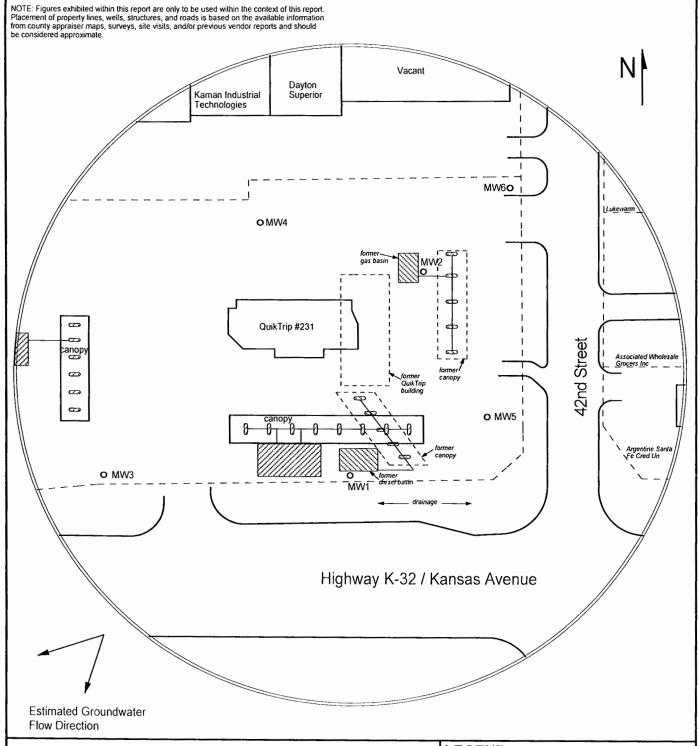

## FIGURE 1 - 350 FT RADIUS AREA BASE MAP

1311 E 25th St. Suite B Lawrence, KS 66046 785-841-8707 office 785-865-4282 fax

## PROJECT:

Former QuikTrip #231 4202 Kansas Avenue Kansas City, KS KDHE ID: U4-105-14927 Date: 3/31/22

0 100 ft

## LEGEND:

Approximate Location of Active UST Basin, Product Lines & Pump Islands

Approximate Location of Former UST Basin, Product Lines & Pump Islands

– Approximate Location of Property Line

O Plugged Monitoring Well