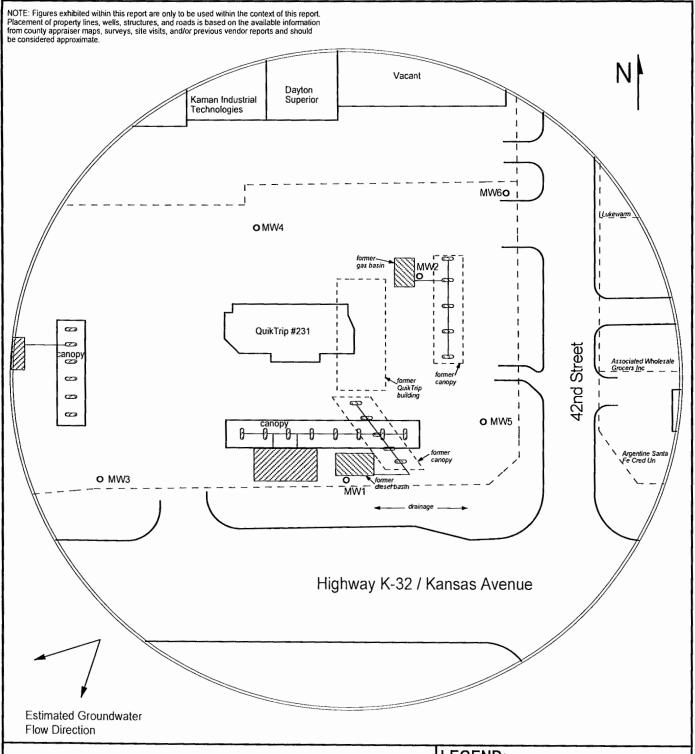

## FIGURE 1 - 350 FT RADIUS AREA BASE MAP

1311 E 25th St. Suite B Lawrence, KS 66046 785-841-8707 office 785-865-4282 fax

## PROJECT:

Former QuikTrip #231 4202 Kansas Avenue Kansas City, KS KDHE ID: U4-105-14927

Date: 3/31/22

0 100 ft

## LEGEND:

Approximate Location of Active UST Basin, Product Lines & Pump Islands

Approximate Location of Former UST Basin, Product Lines & Pump Islands

- - - Approximate Location of Property Line

O Plugged Monitoring Well