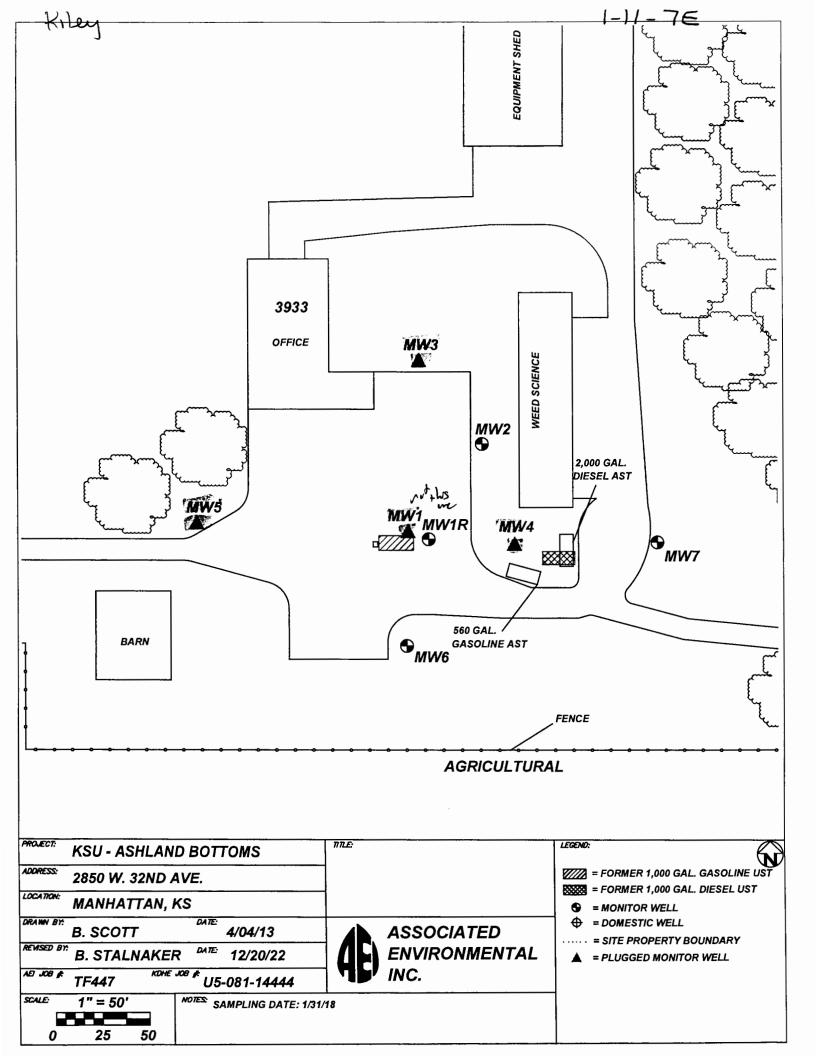

| WATER WELL PLUGGING RECORD Form W                                                                                                                                                                                             | VC-5P KSA 82a-1212 I                       | D NO.                            |
|-------------------------------------------------------------------------------------------------------------------------------------------------------------------------------------------------------------------------------|--------------------------------------------|----------------------------------|
| 1 LOCATION OF WATER WELL: Fraction                                                                                                                                                                                            | Section Number Township N                  | Jumber Range Number              |
| County: RILEY SW ¼ SW¼ NW ¼                                                                                                                                                                                                   | 14 1 T 11                                  | S 7 VE W                         |
| Street/Rural Address of Well Location; if unknown, distance & direction from nearest town or intersection: If at owner's address,  Global Positioning Systems (GPS) information:  Latitude:                                   |                                            |                                  |
| Longitude: (In decimal degrees)                                                                                                                                                                                               |                                            |                                  |
| Elevation: 1035.24                                                                                                                                                                                                            |                                            |                                  |
| WANTATTAN, KS 00302                                                                                                                                                                                                           | Horizontal Datum: WGS84 Collection Method: | , <b>☑</b> NAD83, <b>☐</b> NAD27 |
|                                                                                                                                                                                                                               |                                            |                                  |
| 2 WATER WELL OWNER: KANSAS STATE UNIVERSITY RR#, St. Address, Box #: 108 EDWARDS HALL GPS unit (Make/Model: Digital Map/Photo, ☐ Topographic Map, ✓ Land Survey                                                               |                                            | ographic Map.  Land Survey       |
| 740, 54.744, 55.74                                                                                                                                                                                                            |                                            | !                                |
| City, State ZIP Code: MANHATTAN, KS 66505 $\underline{\text{Est. Accuracy}}$ : $\square < 3 \text{ m}$ , $\square 3-5 \text{ m}$ , $\square 5-15 \text{ m}$ , $\square > 15 \text{ m}$                                        |                                            |                                  |
| 3 MARK WELL'S LOCATION 4 DEPTH OF WEL                                                                                                                                                                                         | 29.83 ft.                                  |                                  |
| WITH AN "X" IN SECTION BOX: WELL'S STATIC WATER LEVEL 22.86 ft                                                                                                                                                                |                                            |                                  |
| N I                                                                                                                                                                                                                           |                                            |                                  |
| WELL WAS USED AS:                                                                                                                                                                                                             |                                            |                                  |
| NW NE Domestic                                                                                                                                                                                                                | Public Water Supply                        | Dewatering                       |
| Irrigation — Oil Field Water Supply Monitoring                                                                                                                                                                                |                                            |                                  |
| W Feedlot Domestic (Lawn & Garden) Injection Well                                                                                                                                                                             |                                            |                                  |
| SW SE Industrial Li Air Conditioning Li Other                                                                                                                                                                                 |                                            |                                  |
| Was a chemical/bacteriological sample submitted to Department? Yes ☐ No ☑                                                                                                                                                     |                                            |                                  |
| S                                                                                                                                                                                                                             |                                            |                                  |
| 5 TYPE OF BLANK CASING USED:                                                                                                                                                                                                  |                                            |                                  |
| Steel RMP (SR) Wrought Fiberglass Other (Specify below)                                                                                                                                                                       |                                            |                                  |
| PVC ABS Asbestos-Cement Concrete Tile                                                                                                                                                                                         |                                            |                                  |
|                                                                                                                                                                                                                               |                                            |                                  |
| Blank casing diameter 2 in. Was casing pulled? Yes 1 No 1 If yes, how much 3'                                                                                                                                                 |                                            |                                  |
| Casing height above or below land surface <u>0</u> in.                                                                                                                                                                        |                                            |                                  |
|                                                                                                                                                                                                                               |                                            |                                  |
| 6 GROUT PLUG MATERIAL: Neat cement Cement grout Bentonite Other SOIL 0-0.5                                                                                                                                                    |                                            |                                  |
| Grout Plug Intervals: From 0.5 ft. to 29.83 ft., From ft. to ft., From ft. to ft.                                                                                                                                             |                                            |                                  |
|                                                                                                                                                                                                                               |                                            |                                  |
| What is the nearest source of possible contamination:  Septic tank  Seepage pit  Fuel storage  Other (specify below)                                                                                                          |                                            |                                  |
| Septic tank Seepage pit Sewer lines  Seepage pit Pit privy Fuel storage Other (specify below) Fertilizer storage                                                                                                              |                                            |                                  |
| Watertight sewer lines   Sewage lagoon   Insecticide storage                                                                                                                                                                  |                                            |                                  |
| Lateral lines Feedyard Abandoned water well Direction from well?                                                                                                                                                              |                                            |                                  |
| Cess pool Livestock pens Oil well/Gas well How many feet?                                                                                                                                                                     |                                            |                                  |
| FROM TO PLUGGING MATERIALS                                                                                                                                                                                                    | FROM TO PL                                 | UGGING MATERIALS                 |
| 0 0.5 SOIL                                                                                                                                                                                                                    |                                            |                                  |
| 0.5 29.83 BENTONITE                                                                                                                                                                                                           |                                            |                                  |
| 20.00                                                                                                                                                                                                                         |                                            |                                  |
|                                                                                                                                                                                                                               |                                            |                                  |
|                                                                                                                                                                                                                               | KDHE                                       | #                                |
|                                                                                                                                                                                                                               |                                            | 081-14444                        |
|                                                                                                                                                                                                                               |                                            |                                  |
| 7 CONTRACTOR'S OR LANDOWNER'S CERTIFICATION: This water well was plugged under my jurisdiction and was                                                                                                                        |                                            |                                  |
| completed on (mo/day/year) 12/15/22 and this record is true to the best of my knowledge and belief. Kansas Water Well Contractor's License No. 585 . This Water Well Record was completed on (mo/day/year) 12/20/22 under the |                                            |                                  |
| Well Contractor's License No. 585 . This Water Well Record was completed on (mo/day/year) 12/20/22 under the                                                                                                                  |                                            |                                  |
| business name of ASSOCIATED ENVIRONMENTAL INC.                                                                                                                                                                                | by (signature)                             | all X/2 how                      |
| Send one white copy to Kansas Department of Health & Environment, Geology Section, 1000 SW Jackson Street, Ste. 420, Topeka, KS                                                                                               |                                            |                                  |
| 66612-1367. Send one copy to WATER                                                                                                                                                                                            | VELL OWNER and retain one for you          | ur records.                      |
| Visit us at <a href="http://www.kdheks.gov/waterwell/index.html">http://www.kdheks.gov/waterwell/index.html</a> Telephone 785-296-5524.                                                                                       |                                            |                                  |
| · ·                                                                                                                                                                                                                           | SA82a-1212                                 | Revised 1/20/2015                |