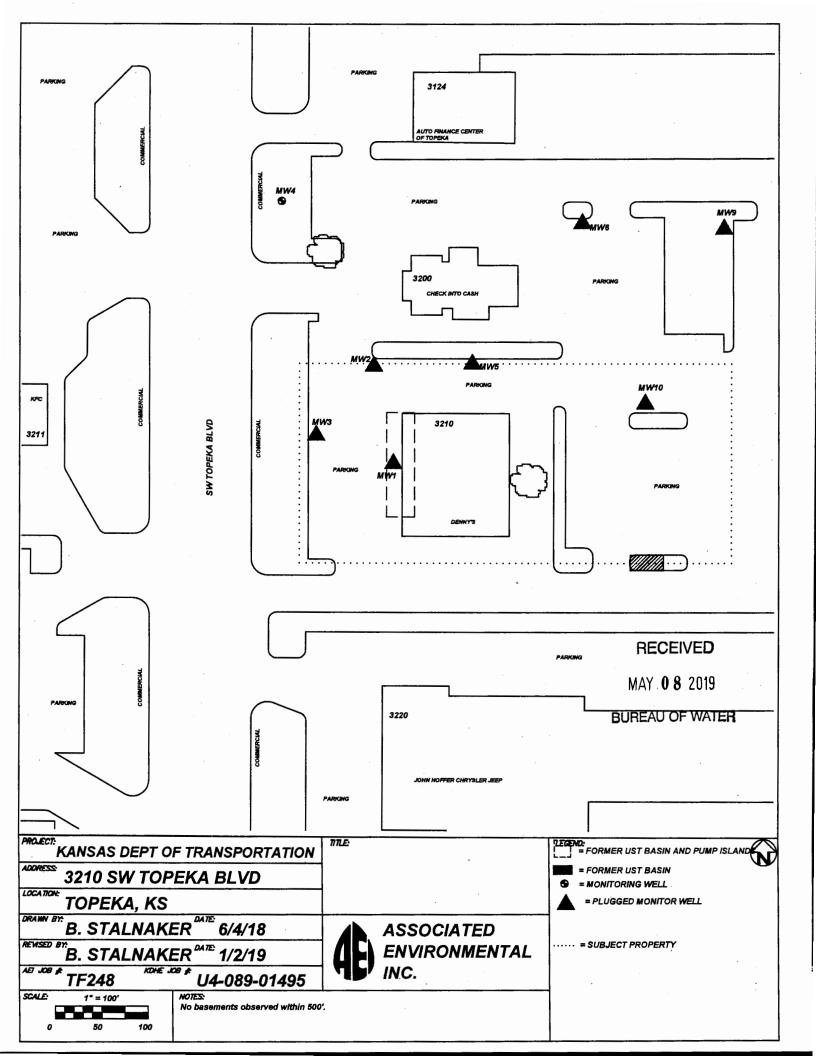

| KS.  | A۶           | 82a- | 1  | 2  | 12  |
|------|--------------|------|----|----|-----|
| LCD. | $\mathbf{n}$ | )∠a- | .т | ∠. | L 🕰 |