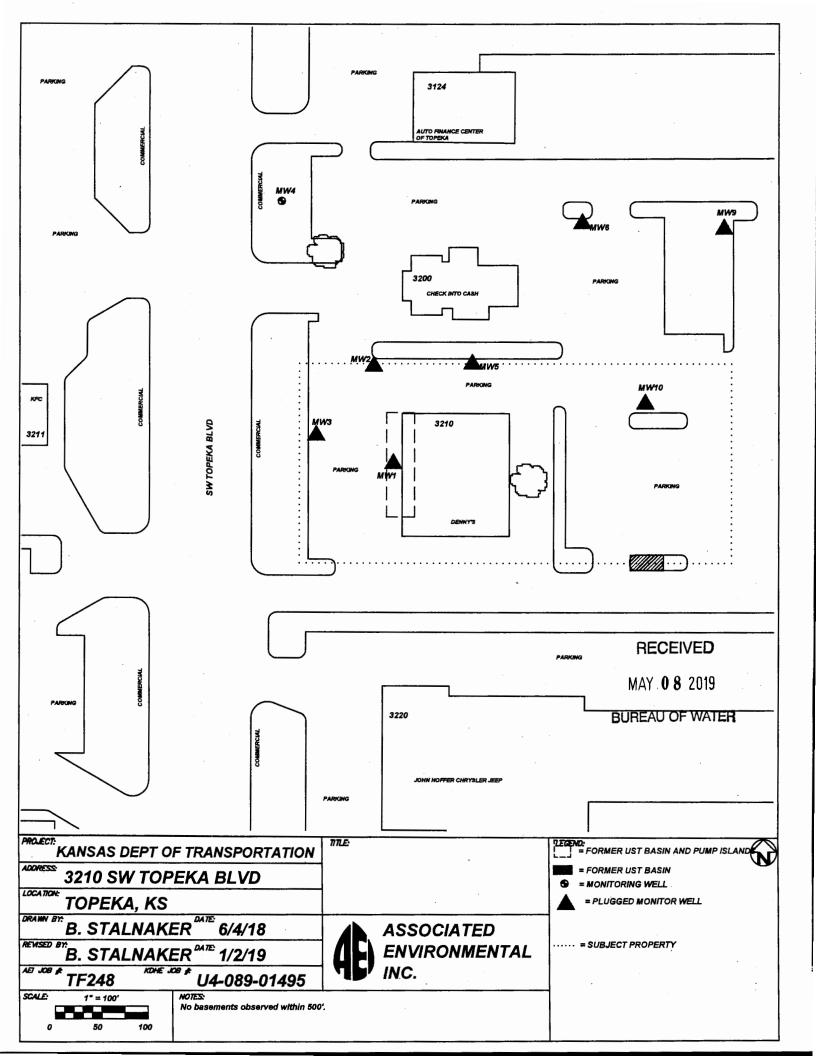

| w                                                                                                                                                                                                                         | ATTE WEI                                                                                                                                                               | тргі        | CCINC B                              | FCORD                                 | Form WW                      | C-5P                                                                            | KSA 82                     | a_1717      | ID NO.       | MW5                                           |  |  |  |
|---------------------------------------------------------------------------------------------------------------------------------------------------------------------------------------------------------------------------|------------------------------------------------------------------------------------------------------------------------------------------------------------------------|-------------|--------------------------------------|---------------------------------------|------------------------------|---------------------------------------------------------------------------------|----------------------------|-------------|--------------|-----------------------------------------------|--|--|--|
| 1                                                                                                                                                                                                                         | LOCATION 0                                                                                                                                                             |             |                                      |                                       |                              |                                                                                 | Number                     |             | ip Number    | Range Number                                  |  |  |  |
| <b>•</b> .                                                                                                                                                                                                                | County: Shaw                                                                                                                                                           |             |                                      |                                       | /4 NW 1/4 NW 1/4             | 4 18                                                                            |                            | T           | 12 S         | 16 🗹 E 🗆 W                                    |  |  |  |
|                                                                                                                                                                                                                           | Street/Rural Address of Well Location; if unknown, distance & Global Positioning Systems (GPS) information:                                                            |             |                                      |                                       |                              |                                                                                 |                            |             |              |                                               |  |  |  |
|                                                                                                                                                                                                                           | direction from n                                                                                                                                                       | nearest toy | vn or intersecti                     | on: If at owner                       | r's address,                 | Latitude:39.0124294(in decimal degrees)Longitude:95.6865385(in decimal degrees) |                            |             |              |                                               |  |  |  |
|                                                                                                                                                                                                                           | check here 🖌                                                                                                                                                           |             |                                      |                                       |                              | Elevation: 989.48 TOC                                                           |                            |             |              |                                               |  |  |  |
|                                                                                                                                                                                                                           |                                                                                                                                                                        |             |                                      |                                       |                              | Horizontal Datum: WGS84, NAD83, NAD27<br>Collection Method:                     |                            |             |              |                                               |  |  |  |
| 2 WATER WELL OWNER: KDOT<br>BR# St Address Box #: 3210 SW TOPEKA BLVD GPS unit (Make/Model:                                                                                                                               |                                                                                                                                                                        |             |                                      |                                       |                              |                                                                                 |                            |             |              |                                               |  |  |  |
| -                                                                                                                                                                                                                         | lap, 🗹 Land Survey                                                                                                                                                     |             |                                      |                                       |                              |                                                                                 |                            |             |              |                                               |  |  |  |
|                                                                                                                                                                                                                           | City, State ZIP Code: TOPEKA, KS 66611<br><u>Est. Accuracy</u> : $\Box < 3 \text{ m}$ , $\swarrow 3-5 \text{ m}$ , $\Box 5-15 \text{ m}$ , $\Box > 15 \text{ m}$       |             |                                      |                                       |                              |                                                                                 |                            |             |              |                                               |  |  |  |
| 3                                                                                                                                                                                                                         | MARK WELL'S LOCATION<br>WITH AN "X" IN SECTION<br>BOX:       4       DEPTH OF WELL 15.30 ft.         WELL'S STATIC WATER LEVEL 9.59 ft                                 |             |                                      |                                       |                              |                                                                                 |                            |             |              |                                               |  |  |  |
|                                                                                                                                                                                                                           | WELL WAS USED AS:                                                                                                                                                      |             |                                      |                                       |                              |                                                                                 |                            |             |              |                                               |  |  |  |
|                                                                                                                                                                                                                           |                                                                                                                                                                        |             |                                      |                                       |                              |                                                                                 |                            |             |              |                                               |  |  |  |
| '                                                                                                                                                                                                                         | X NW NE ODomestic Domestic Irrigation Domestic Oil Field Water Supply Monitoring                                                                                       |             |                                      |                                       |                              |                                                                                 |                            |             |              |                                               |  |  |  |
| v                                                                                                                                                                                                                         | W E Feedlot Oil Field Water Supply Monitoring Injection Well                                                                                                           |             |                                      |                                       |                              |                                                                                 |                            |             |              |                                               |  |  |  |
|                                                                                                                                                                                                                           | sw                                                                                                                                                                     |             | БЕ                                   | L Indu                                | strial                       | Air Con                                                                         | ditioning                  |             | U Other      |                                               |  |  |  |
|                                                                                                                                                                                                                           |                                                                                                                                                                        |             | »Ľ —                                 | Wasaal                                | hamical/hastari              | logical com                                                                     | nle submit                 | ttad to De  | nartment? V  | es 🗌 No 🔽                                     |  |  |  |
|                                                                                                                                                                                                                           |                                                                                                                                                                        | <u> </u>    |                                      | was a ci                              | lenneal/bacterik             | nogical sain                                                                    |                            |             | pariment: 1  |                                               |  |  |  |
| 5                                                                                                                                                                                                                         | TYPE OF BL                                                                                                                                                             | LANK C      | ASING USE                            | D:                                    |                              |                                                                                 |                            |             |              |                                               |  |  |  |
|                                                                                                                                                                                                                           | Steel DMB (SP) Wrought Diberglass Other (Specify below)                                                                                                                |             |                                      |                                       |                              |                                                                                 |                            |             |              |                                               |  |  |  |
|                                                                                                                                                                                                                           | PVC                                                                                                                                                                    | ABS         | 5                                    | Asbestos-Ce                           | ment L C                     | oncrete Tile                                                                    | -                          |             |              | ······································        |  |  |  |
|                                                                                                                                                                                                                           | Blank casing                                                                                                                                                           | diameter    | 2 in.                                | Was casing                            | pulled?Yes 🗹                 |                                                                                 | If yes, ho                 | w much 3    | 3 ft         |                                               |  |  |  |
|                                                                                                                                                                                                                           | Casing height                                                                                                                                                          |             |                                      |                                       |                              |                                                                                 | 11 900, 110                |             |              |                                               |  |  |  |
|                                                                                                                                                                                                                           |                                                                                                                                                                        |             |                                      |                                       |                              |                                                                                 |                            |             |              |                                               |  |  |  |
| 6                                                                                                                                                                                                                         | 6 GROUT PLUG MATERIAL: Neat cement Cement grout Bentonite Other                                                                                                        |             |                                      |                                       |                              |                                                                                 |                            |             |              |                                               |  |  |  |
|                                                                                                                                                                                                                           | Grout Plug Intervals: From <u>3</u> ft. to <u>15.30</u> ft., From <u>ft.</u> to <u>ft.</u> ft. |             |                                      |                                       |                              |                                                                                 |                            |             |              |                                               |  |  |  |
|                                                                                                                                                                                                                           | What is the ne                                                                                                                                                         | earest sou  | rce of possib                        | le contaminat                         | ion:                         |                                                                                 |                            |             |              |                                               |  |  |  |
|                                                                                                                                                                                                                           | Septic tai                                                                                                                                                             | nk          |                                      | eepage pit                            | Fuel st                      | -                                                                               |                            | Other (spe  | cify below)  |                                               |  |  |  |
|                                                                                                                                                                                                                           | Sewer lin                                                                                                                                                              |             |                                      | t privy                               |                              | er storage                                                                      |                            |             |              |                                               |  |  |  |
|                                                                                                                                                                                                                           | Watertig<br>Lateral li                                                                                                                                                 |             |                                      | ewage lagoon<br>eedyard               |                              | cide storage<br>oned water v                                                    |                            | rection fro | om well?_SO  | ПТН                                           |  |  |  |
|                                                                                                                                                                                                                           | Cess poo                                                                                                                                                               |             |                                      | ivestock pens                         |                              | l/Gas well                                                                      |                            | w many f    |              | 0111                                          |  |  |  |
|                                                                                                                                                                                                                           |                                                                                                                                                                        |             |                                      | · · · · · · · · · · · · · · · · · · · |                              |                                                                                 |                            |             |              |                                               |  |  |  |
|                                                                                                                                                                                                                           | FROM                                                                                                                                                                   | ТО          |                                      | GING MATI                             | ERIALS                       | FROM                                                                            | TO                         | ]           | PLUGGING     | MATERIALS                                     |  |  |  |
|                                                                                                                                                                                                                           | 0 0.                                                                                                                                                                   | 5           | Asphalt                              |                                       |                              | •                                                                               |                            |             |              |                                               |  |  |  |
|                                                                                                                                                                                                                           | 0.5 3                                                                                                                                                                  |             | Compacted                            |                                       |                              |                                                                                 |                            |             |              |                                               |  |  |  |
|                                                                                                                                                                                                                           | 3 15                                                                                                                                                                   | 5.30        | Hydrated Be                          | entonite chip                         | S                            |                                                                                 |                            |             |              |                                               |  |  |  |
|                                                                                                                                                                                                                           |                                                                                                                                                                        |             |                                      |                                       |                              |                                                                                 |                            | KDOT;       | U4-089-014   | 95                                            |  |  |  |
|                                                                                                                                                                                                                           |                                                                                                                                                                        |             |                                      |                                       |                              |                                                                                 |                            |             |              |                                               |  |  |  |
|                                                                                                                                                                                                                           |                                                                                                                                                                        |             |                                      |                                       |                              |                                                                                 |                            | -           |              |                                               |  |  |  |
|                                                                                                                                                                                                                           |                                                                                                                                                                        |             |                                      |                                       |                              |                                                                                 |                            | L           |              |                                               |  |  |  |
|                                                                                                                                                                                                                           |                                                                                                                                                                        |             |                                      | NER'S CEI                             | and this rea                 | : This wa                                                                       | ter well w                 | was plugg   | ged under my | y jurisdiction and was<br>belief Kansas Water |  |  |  |
| completed on (mo/day/year) 4/2/19 and this record is true to the best of my knowledge and belief. Kansas Water Well Contractor's License No. 585 . This Water Well Record was completed on (mo/day/year) 4/2/19 under the |                                                                                                                                                                        |             |                                      |                                       |                              |                                                                                 |                            |             |              |                                               |  |  |  |
| business name of Associated Environmental, Inc. by (signature)                                                                                                                                                            |                                                                                                                                                                        |             |                                      |                                       |                              |                                                                                 |                            |             |              |                                               |  |  |  |
| Send one white copy to Kansas Department of Health & Environment, Geology Section, 1000 SW Jackson Street, Ste. 420, Topeka, KS                                                                                           |                                                                                                                                                                        |             |                                      |                                       |                              |                                                                                 |                            |             |              |                                               |  |  |  |
| S                                                                                                                                                                                                                         | end one white c                                                                                                                                                        | opy to K    | ansas Departi                        | ment of Healt                         | h & Environme<br>to WATER WE | nt, Geology                                                                     | Section, 1<br>R and retain | DOU SW J    | ackson Stree | ι, ste. 420, 1 opeka, KS                      |  |  |  |
|                                                                                                                                                                                                                           |                                                                                                                                                                        |             | Visit us at http://www.according.com | p://www.kdhe                          | ks.gov/waterw                | ell/index.htr                                                                   | nl Telep                   | hone 785    | -296-5524.   |                                               |  |  |  |
|                                                                                                                                                                                                                           |                                                                                                                                                                        |             |                                      |                                       | _                            |                                                                                 | -                          |             |              |                                               |  |  |  |
|                                                                                                                                                                                                                           |                                                                                                                                                                        |             |                                      |                                       | KSA                          | 82a-1212                                                                        |                            |             |              | Revised 1/20/2015                             |  |  |  |