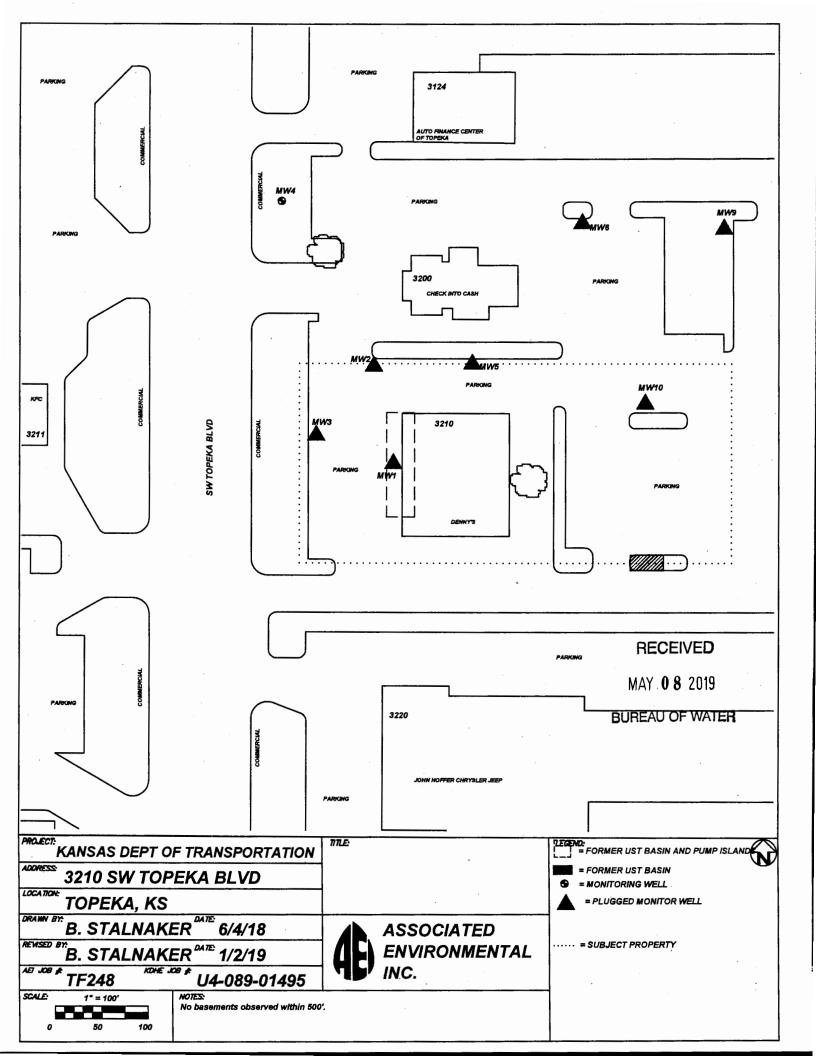

| w                                                                                                                                                                         | ATER WELL PLUGG                                                                                                                                                        | ING RECORD                                                              | Form WW(              | C-5P        | KSA 82                                                      | a-1212       | ID NO.     | MVV6                     |  |
|---------------------------------------------------------------------------------------------------------------------------------------------------------------------------|------------------------------------------------------------------------------------------------------------------------------------------------------------------------|-------------------------------------------------------------------------|-----------------------|-------------|-------------------------------------------------------------|--------------|------------|--------------------------|--|
| 1                                                                                                                                                                         | LOCATION OF WATER W                                                                                                                                                    | ELL: Fraction                                                           |                       | Section     | Number                                                      | Township     | Number     | Range Number             |  |
| L                                                                                                                                                                         | County: Shawnee                                                                                                                                                        |                                                                         | 4 NW 1/4 NW 1/4       |             |                                                             | T 12         |            |                          |  |
|                                                                                                                                                                           | Street/Rural Address of Well Location; if unknown, distance & Global Positioning Systems (GPS) information:<br>Latitude: <u>39.0124294</u> (in decimal degr            |                                                                         |                       |             |                                                             |              |            |                          |  |
|                                                                                                                                                                           | check here                                                                                                                                                             | Longitude: <u>95.6865385</u> (in decimal degrees)                       |                       |             |                                                             |              |            |                          |  |
|                                                                                                                                                                           |                                                                                                                                                                        | Elevation: <u>988.29 TOC</u><br>Horizontal Datum: WGS84, V NAD83, NAD27 |                       |             |                                                             |              |            |                          |  |
|                                                                                                                                                                           |                                                                                                                                                                        |                                                                         |                       |             | Horizontal Datum: WGS84, NAD83, NAD27<br>Collection Method: |              |            |                          |  |
| 2                                                                                                                                                                         | WATER WELL OWNER                                                                                                                                                       | GPS                                                                     | GPS unit (Make/Model: |             |                                                             |              |            |                          |  |
| RR#, St. Address, Box #: 3210 SW TOPEKA BLVD                                                                                                                              |                                                                                                                                                                        |                                                                         |                       |             |                                                             |              | ographic M | Iap, 🗹 Land Survey       |  |
|                                                                                                                                                                           | City, State ZIP Code:   TOPEKA, KS 66611     Est. Accuracy: $< 3 \text{ m}$ , $\square$ 3-5 m, $\square$ 5-15 m, $\square$                                             |                                                                         |                       |             |                                                             |              |            |                          |  |
| 3                                                                                                                                                                         | MARK WELL'S LOCATION 4 DEPTH OF WELL 19.95 ft.                                                                                                                         |                                                                         |                       |             |                                                             |              |            |                          |  |
|                                                                                                                                                                           | WITH AN "X" IN SECTION                                                                                                                                                 |                                                                         |                       |             |                                                             |              |            |                          |  |
|                                                                                                                                                                           | BOX:<br>N                                                                                                                                                              |                                                                         |                       |             | L <u>0.04</u>                                               | ft           |            |                          |  |
|                                                                                                                                                                           | WELL WAS USED AS:                                                                                                                                                      |                                                                         |                       |             |                                                             |              |            |                          |  |
|                                                                                                                                                                           | X NW NE - Domestic Dublic Water Supply Dewatering                                                                                                                      |                                                                         |                       |             |                                                             |              |            |                          |  |
|                                                                                                                                                                           | Irrigation 🗌 Oil Field Water Supply Monitoring                                                                                                                         |                                                                         |                       |             |                                                             |              |            |                          |  |
| W                                                                                                                                                                         | W E Feedlot Domestic (Lawn & Garden) Injection Well                                                                                                                    |                                                                         |                       |             |                                                             |              |            |                          |  |
|                                                                                                                                                                           |                                                                                                                                                                        |                                                                         |                       |             |                                                             |              |            |                          |  |
|                                                                                                                                                                           |                                                                                                                                                                        | Was a cl                                                                | nemical/bacterio      | logical sam | ple submit                                                  | ted to Depar | rtment? Y  | es 🔲 No 🗹                |  |
| 5                                                                                                                                                                         | TYPE OF BLANK CASING USED:                                                                                                                                             |                                                                         |                       |             |                                                             |              |            |                          |  |
| 5                                                                                                                                                                         | THE OF BLANK CASING USED:                                                                                                                                              |                                                                         |                       |             |                                                             |              |            |                          |  |
|                                                                                                                                                                           | Steel RMP (SR) Wrought Fiberglass Other (Specify below)                                                                                                                |                                                                         |                       |             |                                                             |              |            |                          |  |
| 1                                                                                                                                                                         | PVC ABS Asbestos-Cement Concrete Tile                                                                                                                                  |                                                                         |                       |             |                                                             |              |            |                          |  |
|                                                                                                                                                                           | Blank casing diameter 2 in. Was casing pulled? Yes 🗹 No 🗌 If yes, how much 3 ft                                                                                        |                                                                         |                       |             |                                                             |              |            |                          |  |
|                                                                                                                                                                           | Casing height above or below land surface <u>36</u> in.                                                                                                                |                                                                         |                       |             |                                                             |              |            |                          |  |
|                                                                                                                                                                           |                                                                                                                                                                        |                                                                         |                       |             |                                                             |              |            |                          |  |
| 6                                                                                                                                                                         | GROUT PLUG MATERIAL: Neat cement Cement grout Bentonite Other                                                                                                          |                                                                         |                       |             |                                                             |              |            |                          |  |
|                                                                                                                                                                           |                                                                                                                                                                        |                                                                         |                       |             |                                                             |              |            |                          |  |
|                                                                                                                                                                           | Grout Plug Intervals: From <u>3</u> ft. to <u>19.95</u> ft., From <u>ft.</u> to <u>ft.</u> , From <u>ft.</u> ft. to <u>ft.</u> ft. to <u>ft.</u> ft. to <u>ft.</u> ft. |                                                                         |                       |             |                                                             |              |            |                          |  |
|                                                                                                                                                                           | What is the nearest source of possible contamination:                                                                                                                  |                                                                         |                       |             |                                                             |              |            |                          |  |
|                                                                                                                                                                           | Septic tank Seepage pit Fuel storage Other (specify below)                                                                                                             |                                                                         |                       |             |                                                             |              |            |                          |  |
|                                                                                                                                                                           | Sewer lines Pit privy Fertilizer storage   Watertight sewer lines Sewage lagoon Insecticide storage                                                                    |                                                                         |                       |             |                                                             |              |            |                          |  |
|                                                                                                                                                                           | Lateral lines Feedyard Abandoned water well Direction from well? SOUTH                                                                                                 |                                                                         |                       |             |                                                             |              |            |                          |  |
|                                                                                                                                                                           | Cess pool                                                                                                                                                              | Livestock pens                                                          | Oil well              | l/Gas well  | Ho                                                          | w many feet  | ? 150      |                          |  |
|                                                                                                                                                                           | FROM TO                                                                                                                                                                | PLUGGING MATH                                                           | RIALS                 | FROM        | TO                                                          | DI           | UGGING     | MATERIALS                |  |
|                                                                                                                                                                           |                                                                                                                                                                        | crete                                                                   |                       | 11(0191     | 10                                                          |              | 000110     |                          |  |
|                                                                                                                                                                           |                                                                                                                                                                        | pacted silt/clay                                                        |                       |             |                                                             |              |            |                          |  |
|                                                                                                                                                                           |                                                                                                                                                                        | rated Bentonite chip                                                    | s                     |             |                                                             |              |            |                          |  |
|                                                                                                                                                                           |                                                                                                                                                                        | •                                                                       |                       |             |                                                             | KDOT; U4     | -089-014   | 95                       |  |
|                                                                                                                                                                           |                                                                                                                                                                        |                                                                         |                       |             |                                                             |              |            |                          |  |
|                                                                                                                                                                           |                                                                                                                                                                        |                                                                         |                       |             |                                                             |              |            |                          |  |
|                                                                                                                                                                           |                                                                                                                                                                        |                                                                         |                       |             |                                                             |              |            |                          |  |
| 7 CONTRACTOR'S OR LANDOWNER'S CERTIFICATION: This water well was plugged under my jurisdiction and was                                                                    |                                                                                                                                                                        |                                                                         |                       |             |                                                             |              |            |                          |  |
|                                                                                                                                                                           | completed on (mo/day/year) 4/2/19 and this record is true to the best of my knowledge and belief. Kansas Water                                                         |                                                                         |                       |             |                                                             |              |            |                          |  |
| Well Contractor's License No. 585 . This Water Well Record was completed on (mo/day/year) 425/19 under the business name of Associated Environmental, Inc. by (signature) |                                                                                                                                                                        |                                                                         |                       |             |                                                             |              |            |                          |  |
|                                                                                                                                                                           |                                                                                                                                                                        |                                                                         |                       |             |                                                             |              |            |                          |  |
| Send one white copy to Kansas Department of Health & Environment, Geology Section, 1000 SW Jackson Street, Ste. 420, Topeka, KS                                           |                                                                                                                                                                        |                                                                         |                       |             |                                                             |              |            |                          |  |
| 66612-1367. Send one copy to WATER WELL OWNER and retain one for your records.<br>Visit us at http://www.kdheks.gov/waterwell/index.html Telephone 785-296-5524.          |                                                                                                                                                                        |                                                                         |                       |             |                                                             |              |            |                          |  |
|                                                                                                                                                                           |                                                                                                                                                                        |                                                                         |                       |             |                                                             |              |            |                          |  |
|                                                                                                                                                                           |                                                                                                                                                                        |                                                                         | KSAS                  | 82a-1212    |                                                             |              |            | <b>Revised 1/20/2015</b> |  |