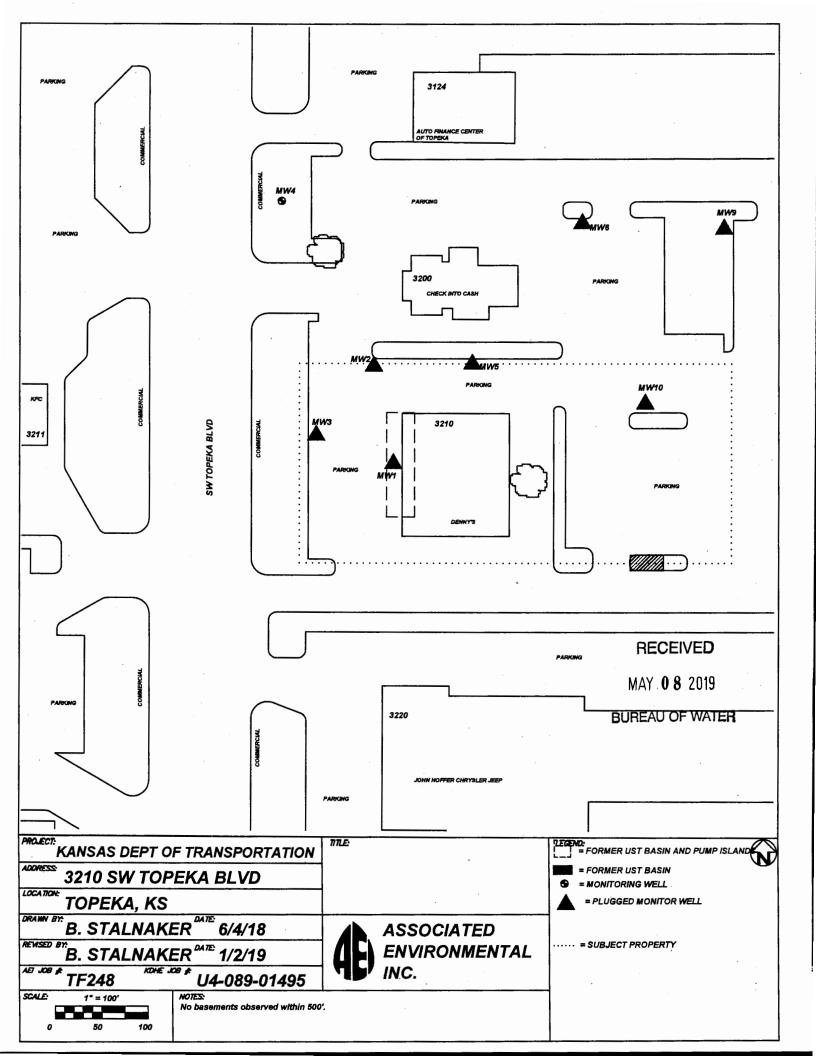

|                                                                                                                                                                                                                                                                                                                                                                                                                                                                                                                                                 | WWC-5P KSA 82a-1212 ID NO.                                                                                                                                                                                                                                                                                                                                                                                                                                                                                                                                                                |
|-------------------------------------------------------------------------------------------------------------------------------------------------------------------------------------------------------------------------------------------------------------------------------------------------------------------------------------------------------------------------------------------------------------------------------------------------------------------------------------------------------------------------------------------------|-------------------------------------------------------------------------------------------------------------------------------------------------------------------------------------------------------------------------------------------------------------------------------------------------------------------------------------------------------------------------------------------------------------------------------------------------------------------------------------------------------------------------------------------------------------------------------------------|
| WATER WELL PLUGGING RECORDForm W1LOCATION OF WATER WELL:Fraction                                                                                                                                                                                                                                                                                                                                                                                                                                                                                | Section Number Township Number Range Number                                                                                                                                                                                                                                                                                                                                                                                                                                                                                                                                               |
| County: Shawnee 1/4 SW1/4 NW 1/4 NW                                                                                                                                                                                                                                                                                                                                                                                                                                                                                                             | W 1/4   18 T 12 S   16 E W<br>Global Positioning Systems (GPS) information:                                                                                                                                                                                                                                                                                                                                                                                                                                                                                                               |
| Street/Rural Address of Well Location; if unknown, distance & direction from nearest town or intersection: If at owner's address,                                                                                                                                                                                                                                                                                                                                                                                                               | Latitude: 39.0124294 (in decimal degrees)                                                                                                                                                                                                                                                                                                                                                                                                                                                                                                                                                 |
| check here                                                                                                                                                                                                                                                                                                                                                                                                                                                                                                                                      | Longitude: <u>95.6865385</u> (in decimal degrees)                                                                                                                                                                                                                                                                                                                                                                                                                                                                                                                                         |
|                                                                                                                                                                                                                                                                                                                                                                                                                                                                                                                                                 | Elevation: <u>992.03 TOC</u><br>Horizontal Datum: WGS84, V NAD83, NAD2                                                                                                                                                                                                                                                                                                                                                                                                                                                                                                                    |
|                                                                                                                                                                                                                                                                                                                                                                                                                                                                                                                                                 | Collection Method:                                                                                                                                                                                                                                                                                                                                                                                                                                                                                                                                                                        |
| 2 WATER WELL OWNER: KDOT<br>RR#, St. Address, Box #: 3210 SW TOPEKA BLVD                                                                                                                                                                                                                                                                                                                                                                                                                                                                        | GPS unit (Make/Model:<br>Digital Map/Photo, D Topographic Map, M Land Survey                                                                                                                                                                                                                                                                                                                                                                                                                                                                                                              |
| City, State ZIP Code: TOPEKA, KS 66611                                                                                                                                                                                                                                                                                                                                                                                                                                                                                                          | Est. Accuracy: $\Box < 3 \text{ m}$ , $\swarrow$ 3-5 m, $\Box$ 5-15 m, $\Box > 15 \text{ m}$                                                                                                                                                                                                                                                                                                                                                                                                                                                                                              |
|                                                                                                                                                                                                                                                                                                                                                                                                                                                                                                                                                 |                                                                                                                                                                                                                                                                                                                                                                                                                                                                                                                                                                                           |
| WITH AN "X" IN SECTION                                                                                                                                                                                                                                                                                                                                                                                                                                                                                                                          | L <u>14.44</u> ft.                                                                                                                                                                                                                                                                                                                                                                                                                                                                                                                                                                        |
| BOX: WELL'S STATIC                                                                                                                                                                                                                                                                                                                                                                                                                                                                                                                              | WATER LEVEL 6.77 ft                                                                                                                                                                                                                                                                                                                                                                                                                                                                                                                                                                       |
| WELL WAS USED                                                                                                                                                                                                                                                                                                                                                                                                                                                                                                                                   | DAS:                                                                                                                                                                                                                                                                                                                                                                                                                                                                                                                                                                                      |
| X NW - NE - Domestic                                                                                                                                                                                                                                                                                                                                                                                                                                                                                                                            | Public Water Supply Dewatering                                                                                                                                                                                                                                                                                                                                                                                                                                                                                                                                                            |
| W E Feedlot                                                                                                                                                                                                                                                                                                                                                                                                                                                                                                                                     | Oil Field Water Supply<br>Domestic (Lawn & Garden) Injection Well                                                                                                                                                                                                                                                                                                                                                                                                                                                                                                                         |
| sw se industrial                                                                                                                                                                                                                                                                                                                                                                                                                                                                                                                                | Air Conditioning Other                                                                                                                                                                                                                                                                                                                                                                                                                                                                                                                                                                    |
|                                                                                                                                                                                                                                                                                                                                                                                                                                                                                                                                                 | teriological sample submitted to Department? Yes 🔲 No 🔽                                                                                                                                                                                                                                                                                                                                                                                                                                                                                                                                   |
| S                                                                                                                                                                                                                                                                                                                                                                                                                                                                                                                                               |                                                                                                                                                                                                                                                                                                                                                                                                                                                                                                                                                                                           |
| 5 TYPE OF BLANK CASING USED:                                                                                                                                                                                                                                                                                                                                                                                                                                                                                                                    |                                                                                                                                                                                                                                                                                                                                                                                                                                                                                                                                                                                           |
| Steel RMP (SR) Wrought                                                                                                                                                                                                                                                                                                                                                                                                                                                                                                                          | Fiberglass Other (Specify below)                                                                                                                                                                                                                                                                                                                                                                                                                                                                                                                                                          |
| PVC ABS Asbestos-Cement Concrete Tile                                                                                                                                                                                                                                                                                                                                                                                                                                                                                                           |                                                                                                                                                                                                                                                                                                                                                                                                                                                                                                                                                                                           |
| Blank casing diameter 2 in. Was casing pulled? Yes 🗹 No 🗌 If yes, how much 3 ft                                                                                                                                                                                                                                                                                                                                                                                                                                                                 |                                                                                                                                                                                                                                                                                                                                                                                                                                                                                                                                                                                           |
| Casing height above or below land surface <u>36</u> in.                                                                                                                                                                                                                                                                                                                                                                                                                                                                                         |                                                                                                                                                                                                                                                                                                                                                                                                                                                                                                                                                                                           |
|                                                                                                                                                                                                                                                                                                                                                                                                                                                                                                                                                 |                                                                                                                                                                                                                                                                                                                                                                                                                                                                                                                                                                                           |
| 6 GROUT PLUG MATERIAL: U Neat cement U C                                                                                                                                                                                                                                                                                                                                                                                                                                                                                                        | ement grout Bentonite Other                                                                                                                                                                                                                                                                                                                                                                                                                                                                                                                                                               |
| Grout Plug Intervals: From <u>3</u> ft. to <u>14.44</u> ft., F                                                                                                                                                                                                                                                                                                                                                                                                                                                                                  | From ft. to ft., From ft. to ft.                                                                                                                                                                                                                                                                                                                                                                                                                                                                                                                                                          |
| What is the nearest source of possible contamination:                                                                                                                                                                                                                                                                                                                                                                                                                                                                                           |                                                                                                                                                                                                                                                                                                                                                                                                                                                                                                                                                                                           |
| Septic tank Seepage pit Fuel storage Other (specify below)                                                                                                                                                                                                                                                                                                                                                                                                                                                                                      |                                                                                                                                                                                                                                                                                                                                                                                                                                                                                                                                                                                           |
| Sewer lines Pit privy Fertilizer storage                                                                                                                                                                                                                                                                                                                                                                                                                                                                                                        |                                                                                                                                                                                                                                                                                                                                                                                                                                                                                                                                                                                           |
|                                                                                                                                                                                                                                                                                                                                                                                                                                                                                                                                                 |                                                                                                                                                                                                                                                                                                                                                                                                                                                                                                                                                                                           |
| Watertight sewer lines Sewage lagoon Ins   Lateral lines Feedyard Aba                                                                                                                                                                                                                                                                                                                                                                                                                                                                           | andoned water well Direction from well? <u>SOUTHEAST</u>                                                                                                                                                                                                                                                                                                                                                                                                                                                                                                                                  |
| Watertight sewer lines Sewage lagoon Ins   Lateral lines Feedyard Aba                                                                                                                                                                                                                                                                                                                                                                                                                                                                           | secticide storage                                                                                                                                                                                                                                                                                                                                                                                                                                                                                                                                                                         |
| Watertight sewer lines   Sewage lagoon   Ins     Lateral lines   Feedyard   Aba     Cess pool   Livestock pens   Oil     FROM   TO   PLUGGING MATERIALS                                                                                                                                                                                                                                                                                                                                                                                         | andoned water well Direction from well? <u>SOUTHEAST</u>                                                                                                                                                                                                                                                                                                                                                                                                                                                                                                                                  |
| Watertight sewer lines   Sewage lagoon   Ins     Lateral lines   Feedyard   Aba     Cess pool   Livestock pens   Oil     FROM   TO   PLUGGING MATERIALS     0   0.5   Concrete                                                                                                                                                                                                                                                                                                                                                                  | secticide storage     andoned water well     well/Gas well     How many feet?                                                                                                                                                                                                                                                                                                                                                                                                                                                                                                             |
| Watertight sewer lines   Sewage lagoon   Ins     Lateral lines   Feedyard   Aba     Cess pool   Livestock pens   Oil     FROM   TO   PLUGGING MATERIALS     0   0.5   Concrete     0.5   3   Compacted silt/clay                                                                                                                                                                                                                                                                                                                                | secticide storage     andoned water well     well/Gas well     How many feet?                                                                                                                                                                                                                                                                                                                                                                                                                                                                                                             |
| Watertight sewer lines   Sewage lagoon   Ins     Lateral lines   Feedyard   Aba     Cess pool   Livestock pens   Oil     FROM   TO   PLUGGING MATERIALS     0   0.5   Concrete                                                                                                                                                                                                                                                                                                                                                                  | secticide storage     andoned water well   Direction from well? <u>SOUTHEAST</u> well/Gas well   How many feet? <u>150</u> FROM   TO   PLUGGING MATERIALS                                                                                                                                                                                                                                                                                                                                                                                                                                 |
| Watertight sewer lines   Sewage lagoon   Ins     Lateral lines   Feedyard   Aba     Cess pool   Livestock pens   Oil     FROM   TO   PLUGGING MATERIALS     0   0.5   Concrete     0.5   3   Compacted silt/clay                                                                                                                                                                                                                                                                                                                                | secticide storage     andoned water well     well/Gas well     How many feet?                                                                                                                                                                                                                                                                                                                                                                                                                                                                                                             |
| Watertight sewer lines   Sewage lagoon   Ins     Lateral lines   Feedyard   Aba     Cess pool   Livestock pens   Oil     FROM   TO   PLUGGING MATERIALS     0   0.5   Concrete     0.5   3   Compacted silt/clay                                                                                                                                                                                                                                                                                                                                | secticide storage     andoned water well   Direction from well? <u>SOUTHEAST</u> well/Gas well   How many feet? <u>150</u> FROM   TO   PLUGGING MATERIALS                                                                                                                                                                                                                                                                                                                                                                                                                                 |
| Watertight sewer lines   Sewage lagoon   Ins     Lateral lines   Feedyard   Aba     Cess pool   Livestock pens   Oil     FROM   TO   PLUGGING MATERIALS     0   0.5   Concrete     0.5   3   Compacted silt/clay     3   14.44   Hydrated Bentonite chips                                                                                                                                                                                                                                                                                       | secticide storage     andoned water well   Direction from well? SOUTHEAST     well/Gas well   How many feet? 150     FROM   TO   PLUGGING MATERIALS     KDOT; U4-089-01495   KDOT; U4-089-01495                                                                                                                                                                                                                                                                                                                                                                                           |
| Watertight sewer lines   Sewage lagoon   Ins     Lateral lines   Feedyard   Aba     Cess pool   Livestock pens   Oil     FROM   TO   PLUGGING MATERIALS     0   0.5   Concrete     0.5   3   Compacted silt/clay     3   14.44   Hydrated Bentonite chips     7   CONTRACTOR'S OR LANDOWNER'S CERTIFICATION                                                                                                                                                                                                                                     | secticide storage     andoned water well   Direction from well? SOUTHEAST     well/Gas well   How many feet? 150     FROM   TO   PLUGGING MATERIALS     KDOT; U4-089-01495   KDOT; U4-089-01495     ION:   This water well was plugged under my jurisdiction and was                                                                                                                                                                                                                                                                                                                      |
| Watertight sewer lines   Sewage lagoon   Ins     Lateral lines   Feedyard   Aba     Cess pool   Livestock pens   Oil     FROM   TO   PLUGGING MATERIALS     0   0.5   Concrete     0.5   3   Compacted silt/clay     3   14.44   Hydrated Bentonite chips     7   CONTRACTOR'S OR LANDOWNER'S CERTIFICATI     completed on (mo/day/year)   4/2/19   and this                                                                                                                                                                                    | secticide storage     andoned water well   Direction from well? SOUTHEAST     well/Gas well   How many feet? 150     FROM   TO   PLUGGING MATERIALS     KDOT; U4-089-01495   KDOT; U4-089-01495                                                                                                                                                                                                                                                                                                                                                                                           |
| Watertight sewer lines   Sewage lagoon   Ins     Lateral lines   Feedyard   Aba     Cess pool   Livestock pens   Oil     FROM   TO   PLUGGING MATERIALS     0   0.5   Concrete     0.5   3   Compacted silt/clay     3   14.44   Hydrated Bentonite chips     7   CONTRACTOR'S OR LANDOWNER'S CERTIFICATI     completed on (mo/day/year)   4/2/19   and this                                                                                                                                                                                    | secticide storage     andoned water well   Direction from well? SOUTHEAST     well/Gas well   How many feet? 150     FROM   TO   PLUGGING MATERIALS     KDOT; U4-089-01495   KDOT; U4-089-01495     ION:   This water well was plugged under my jurisdiction and was record is true to the best of my knowledge and belief.                                                                                                                                                                                                                                                               |
| Watertight sewer lines   Sewage lagoon   Ins     Lateral lines   Feedyard   Aba     Cess pool   Livestock pens   Oil     FROM   TO   PLUGGING MATERIALS     0   0.5   Concrete     0.5   3   Compacted silt/clay     3   14.44   Hydrated Bentonite chips     7   CONTRACTOR'S OR LANDOWNER'S CERTIFICATI     completed on (mo/day/year)   4/2/19   and this     Well Contractor's License No.   585   This Water We     business name of Associated Environmental, Inc.   Environmental, Inc.                                                  | secticide storage     andoned water well   Direction from well? SOUTHEAST     well/Gas well   How many feet? 150     FROM   TO   PLUGGING MATERIALS     KDOT; U4-089-01495   KDOT; U4-089-01495     ION:   This water well was plugged under my jurisdiction and was record is true to the best of my knowledge and belief. Kansas Wate ell Record was completed on (mo/day/gear) 475/19   under the by (signature)                                                                                                                                                                       |
| Watertight sewer lines   Sewage lagoon   Ins     Lateral lines   Feedyard   Aba     Cess pool   Livestock pens   Oil     FROM   TO   PLUGGING MATERIALS     0   0.5   Concrete     0.5   3   Compacted silt/clay     3   14.44   Hydrated Bentonite chips     7   CONTRACTOR'S OR LANDOWNER'S CERTIFICATI     completed on (mo/day/year)   4/2/19   and this     Well Contractor's License No.   585   This Water We     business name of   Associated Environmental, Inc.   Send one white copy to Kansas Department of Health & Environmental | secticide storage     andoned water well   Direction from well? SOUTHEAST     well/Gas well   How many feet? 150     FROM   TO   PLUGGING MATERIALS     KDOT; U4-089-01495   KDOT; U4-089-01495     ION:   This water well was plugged under my jurisdiction and was record is true to the best of my knowledge and belief. Kansas Wate ell Record was completed on (mo/day/car) 475/19   under the by (signature)     Imment, Geology Section, 1000 SW Jackson Street, Ste. 420, Topeka, KS WELL OWNER and retain one for your records.   Supervisition and retain one for your records. |