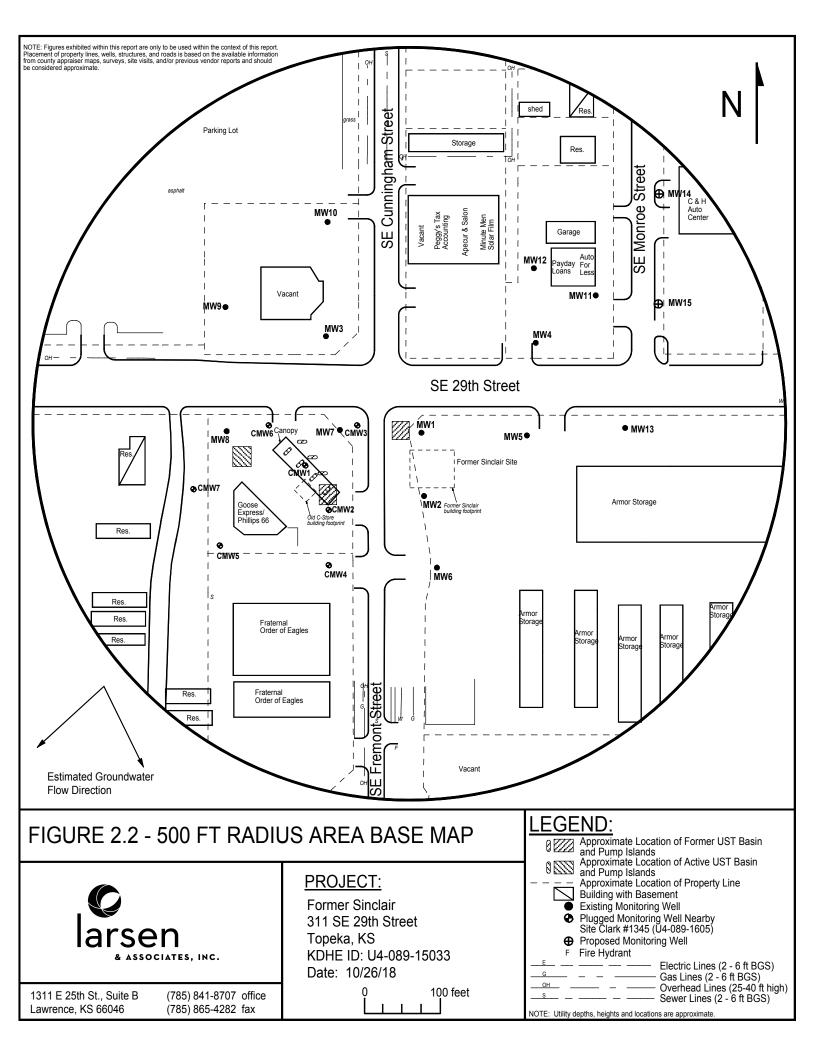

| WATER WELL RECORD                                                                                                                                                                                                                                                                                                                                                                                                                                                                                                                                                                                                                                                                                                                                                                                                                                                                                                                                                                                                                                                                                                                                                                                                                                                                                                                                                                                                                                                                                                                                                                                                                                                                                                                                                                                                                                                                                                                                                  | Division of Water<br>Resources App. No. Well 1                                                                                                                                                                                                                                                                                                                                                                                                     |                                                                                                 |                                                                                         | Well ID                                                                                                                                                  | MW14                                     |                               |
|--------------------------------------------------------------------------------------------------------------------------------------------------------------------------------------------------------------------------------------------------------------------------------------------------------------------------------------------------------------------------------------------------------------------------------------------------------------------------------------------------------------------------------------------------------------------------------------------------------------------------------------------------------------------------------------------------------------------------------------------------------------------------------------------------------------------------------------------------------------------------------------------------------------------------------------------------------------------------------------------------------------------------------------------------------------------------------------------------------------------------------------------------------------------------------------------------------------------------------------------------------------------------------------------------------------------------------------------------------------------------------------------------------------------------------------------------------------------------------------------------------------------------------------------------------------------------------------------------------------------------------------------------------------------------------------------------------------------------------------------------------------------------------------------------------------------------------------------------------------------------------------------------------------------------------------------------------------------|----------------------------------------------------------------------------------------------------------------------------------------------------------------------------------------------------------------------------------------------------------------------------------------------------------------------------------------------------------------------------------------------------------------------------------------------------|-------------------------------------------------------------------------------------------------|-----------------------------------------------------------------------------------------|----------------------------------------------------------------------------------------------------------------------------------------------------------|------------------------------------------|-------------------------------|
| 1 LOCATION OF WATER                                                                                                                                                                                                                                                                                                                                                                                                                                                                                                                                                                                                                                                                                                                                                                                                                                                                                                                                                                                                                                                                                                                                                                                                                                                                                                                                                                                                                                                                                                                                                                                                                                                                                                                                                                                                                                                                                                                                                |                                                                                                                                                                                                                                                                                                                                                                                                                                                    |                                                                                                 |                                                                                         | er Township Nun                                                                                                                                          |                                          |                               |
| County Shawnee WELL OWNER: Last Nan Business: KDHE (Former Si Address: 1000 SW Jackson Address:                                                                                                                                                                                                                                                                                                                                                                                                                                                                                                                                                                                                                                                                                                                                                                                                                                                                                                                                                                                                                                                                                                                                                                                                                                                                                                                                                                                                                                                                                                                                                                                                                                                                                                                                                                                                                                                                    | SW   ½   SE   ½   7   T   12   S   R   16   X   E   W     Street or Rural Address where well is located (if unknown, distance and direction from nearest town or intersection):   If at owner's address, check here:   If at owner's address, check here:   If at owner's address, check here:     400 SE 29th St, Topeka, KS 66605   If at owner's address, check here:   If at owner's address, check here:   If at owner's address, check here: |                                                                                                 |                                                                                         |                                                                                                                                                          |                                          |                               |
| City   Topeka     3   LOCATE WELL     WITH "X" IN     SECTION BOX:     N     NW     NW     NW     NW     NW     SECTION BOX:     NW     NW     NW     NE     W     SECTION     SW     SECTION     NW     NE     NW     NE     W     SECTION     NW     NE     W     SECTION     NE     NW     NW     NE     W     SECTION     NU     SECTION     NU     SECTION     SECTION     SECTION     SECTION     VELL     WATER TO BE US     I Domestic:                                                                                                                                                                                                                                                                                                                                                                                                                                                                                                                                                                                                                                                                                                                                                                                                                                                                                                                                                                                                                                                                                                                                                                                                                                                                                                                                                                                                                                                                                                                    | X   below land surface, measured on (mo-data)     above land surface, measured on (mo-data)     Pump test data: Well water was     after   hours pumping     Water well was     after   hours pumping     Estimated Yield:   gpm     Bore Hole Diameter:   6 in to     in to   in to     EED AS:   5     Public Water Supply: well ID                                                                                                              | ft<br>Dry Well<br>2 ft.<br>y-yr) 1/30/20<br>y-yr) ft<br>gpm<br>ft<br>gpm<br>ft<br>ft, and<br>ft | GPS (U<br>(W)<br>X Land S<br>Online<br>6 Elevation<br>SourceX<br>0 Oil Field V          | Datum: WGS<br>Latitude/Longitude<br>mit make/model:<br>AAS enabled?<br>urvey Topog<br>Mapper<br>957.42 ft<br>Land Survey<br>Other<br>Vater Supply: lease | 64 (de<br>84 NAD<br>Yes No<br>raphic Map | evel X TOC<br>Topographic Map |
| Household<br>Lawn & Garden<br>Livestock<br>2 Irrigation<br>3 Feedlot<br>4 Industrial                                                                                                                                                                                                                                                                                                                                                                                                                                                                                                                                                                                                                                                                                                                                                                                                                                                                                                                                                                                                                                                                                                                                                                                                                                                                                                                                                                                                                                                                                                                                                                                                                                                                                                                                                                                                                                                                               | 6 Dewatering: how many wells? 7 Aquifer Recharge: well ID 8 Monitoring: well ID MW14 9 Environmental Remediation: well ID Air Sparge Soil Vapor Extract Recovery Injection                                                                                                                                                                                                                                                                         | I                                                                                               | 2 Geothermal: Ho<br>a) Closed Loo                                                       | Uncased<br>w many bores?<br>p Horizonta<br>Surface D                                                                                                     |                                          | hl<br>Inj. of Water           |
|                                                                                                                                                                                                                                                                                                                                                                                                                                                                                                                                                                                                                                                                                                                                                                                                                                                                                                                                                                                                                                                                                                                                                                                                                                                                                                                                                                                                                                                                                                                                                                                                                                                                                                                                                                                                                                                                                                                                                                    | mple submitted to KDHE? Yes X1                                                                                                                                                                                                                                                                                                                                                                                                                     | No If yes, da                                                                                   | ite sample was su                                                                       | bmitted:                                                                                                                                                 |                                          |                               |
| SCREEN-PERFORATED INTERV                                                                                                                                                                                                                                                                                                                                                                                                                                                                                                                                                                                                                                                                                                                                                                                                                                                                                                                                                                                                                                                                                                                                                                                                                                                                                                                                                                                                                                                                                                                                                                                                                                                                                                                                                                                                                                                                                                                                           | 5 ft, Diameter in. t<br>-0.30 in. Weight<br>DRATION MATERIAL:<br>Fiberglass X PVC<br>cel Concrete tile None used (ope<br>OPENINGS ARE:                                                                                                                                                                                                                                                                                                             | oft,<br>lbs./ft. Well<br>C<br>n hole)<br>ch Cut Drill<br>/ Cut None<br>Fromft                   | Diameter<br>thickness or gaug<br>Other (Specify)<br>ed Holes [<br>e (Open Hole)<br>. to | in. to                                                                                                                                                   | ()<br>ft. to                             | <br>ft,                       |
| 9 GROUT MATERIAL: Neat cement Cement grout X Bentonite X Other Concrete: 0-0.5'                                                                                                                                                                                                                                                                                                                                                                                                                                                                                                                                                                                                                                                                                                                                                                                                                                                                                                                                                                                                                                                                                                                                                                                                                                                                                                                                                                                                                                                                                                                                                                                                                                                                                                                                                                                                                                                                                    |                                                                                                                                                                                                                                                                                                                                                                                                                                                    |                                                                                                 |                                                                                         |                                                                                                                                                          |                                          |                               |
| Nearest source of possible conta<br>Septic Tank<br>Sewer Lines<br>Watertight Sewer Lines<br>Other (Specity)<br>Direction from well? SW                                                                                                                                                                                                                                                                                                                                                                                                                                                                                                                                                                                                                                                                                                                                                                                                                                                                                                                                                                                                                                                                                                                                                                                                                                                                                                                                                                                                                                                                                                                                                                                                                                                                                                                                                                                                                             |                                                                                                                                                                                                                                                                                                                                                                                                                                                    | Live<br>X Fuel<br>Ferti                                                                         | stock Pens<br>Storage<br>lizer Storage                                                  | Oil Well /                                                                                                                                               | d Water Well                             |                               |
| 10 FROMTO03Clay, In                                                                                                                                                                                                                                                                                                                                                                                                                                                                                                                                                                                                                                                                                                                                                                                                                                                                                                                                                                                                                                                                                                                                                                                                                                                                                                                                                                                                                                                                                                                                                                                                                                                                                                                                                                                                                                                                                                                                                |                                                                                                                                                                                                                                                                                                                                                                                                                                                    | FROM                                                                                            | ТО                                                                                      | LITHO. LOG (co                                                                                                                                           | nt.) or PLUGGIN                          | G INTERVALS                   |
| 3     10     Clay       10     15.5     Shale       15.5     15.6     Limeste       15.6     16     Shale                                                                                                                                                                                                                                                                                                                                                                                                                                                                                                                                                                                                                                                                                                                                                                                                                                                                                                                                                                                                                                                                                                                                                                                                                                                                                                                                                                                                                                                                                                                                                                                                                                                                                                                                                                                                                                                          | one                                                                                                                                                                                                                                                                                                                                                                                                                                                |                                                                                                 |                                                                                         |                                                                                                                                                          |                                          |                               |
|                                                                                                                                                                                                                                                                                                                                                                                                                                                                                                                                                                                                                                                                                                                                                                                                                                                                                                                                                                                                                                                                                                                                                                                                                                                                                                                                                                                                                                                                                                                                                                                                                                                                                                                                                                                                                                                                                                                                                                    | one, shale layers                                                                                                                                                                                                                                                                                                                                                                                                                                  | Target of mo<br>the direction                                                                   | nitoring well is sh                                                                     | inclair; U4-089-1<br>allow groundwater                                                                                                                   |                                          | was installed at              |
| 11   CONTRACTOR'S OR LANDOWNER'S CERTIFICATION: This water well was x constructed, reconstructed, or plugged under my jurisdiction and was completed on (mo-day-year)   1/28/20 and this record is true to the best of my knowledge and belief. Lansas Water Well Contractor's License No     11   CONTRACTOR'S OR LANDOWNER'S CERTIFICATION: This water well was x constructed, reconstructed, or plugged under my jurisdiction and was completed on (mo-day-year)   1/28/20 and this record is true to the best of my knowledge and belief. Lansas Water Well Contractor's License No     11   Contractor well c |                                                                                                                                                                                                                                                                                                                                                                                                                                                    |                                                                                                 |                                                                                         |                                                                                                                                                          |                                          |                               |
|                                                                                                                                                                                                                                                                                                                                                                                                                                                                                                                                                                                                                                                                                                                                                                                                                                                                                                                                                                                                                                                                                                                                                                                                                                                                                                                                                                                                                                                                                                                                                                                                                                                                                                                                                                                                                                                                                                                                                                    | t., Suite 420, Topeka, Kansas 66612-1367. Mail one to                                                                                                                                                                                                                                                                                                                                                                                              | Water Well Owner an                                                                             |                                                                                         |                                                                                                                                                          | 785-296-5524.                            | 7/10/2015                     |