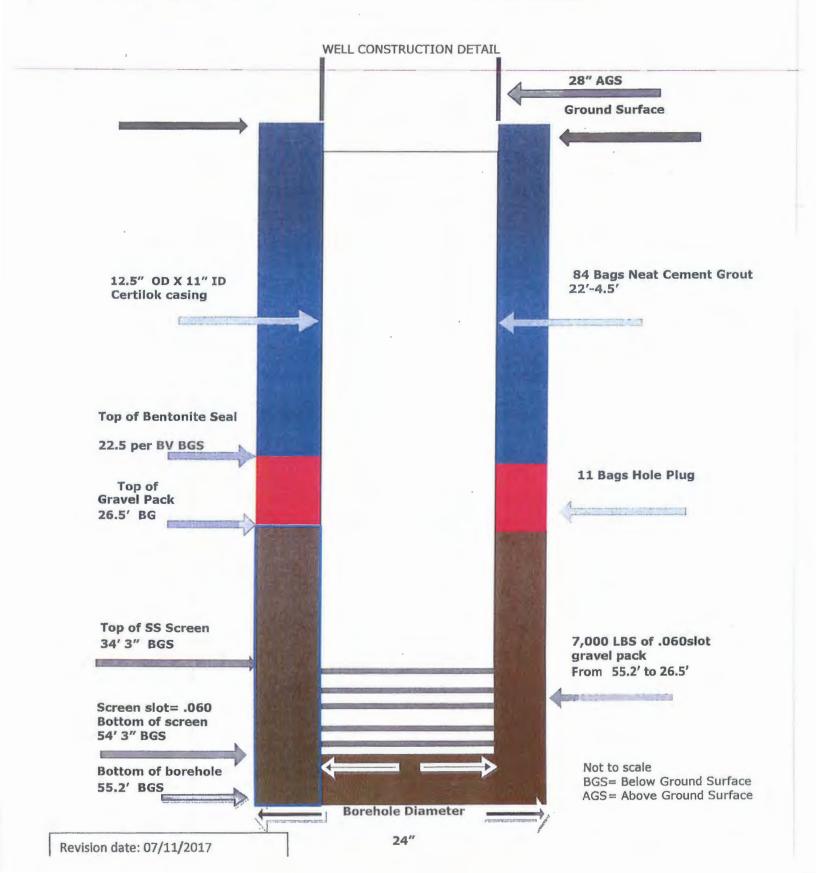

5.2′ |
| Casing-             |        | 20'       |                                          |         |       |
| Certilok            |        |           | · .                                      |         |       |
| Casing-             |        | 20'       |                                          |         |       |
| Certilok            |        |           |                                          |         |       |
|                     | Total  | 60' 10 ¾" |                                          |         |       |

## CAHOY WELL AND PUMP SERVICE 24568 150<sup>TH</sup> ST. STE. 200 SUMNER, IA 50674

OWNER: Kansas PWWSD #25 WELL: B3 DATE: 2/15/18 GPS: 38<sup>0</sup> 661N 95<sup>0</sup> 10.389W 563-578-1130 SUMNER, IA 563-578-1135 FAX 712-781-2030 MARNE, IA 712-781-2032 FAX