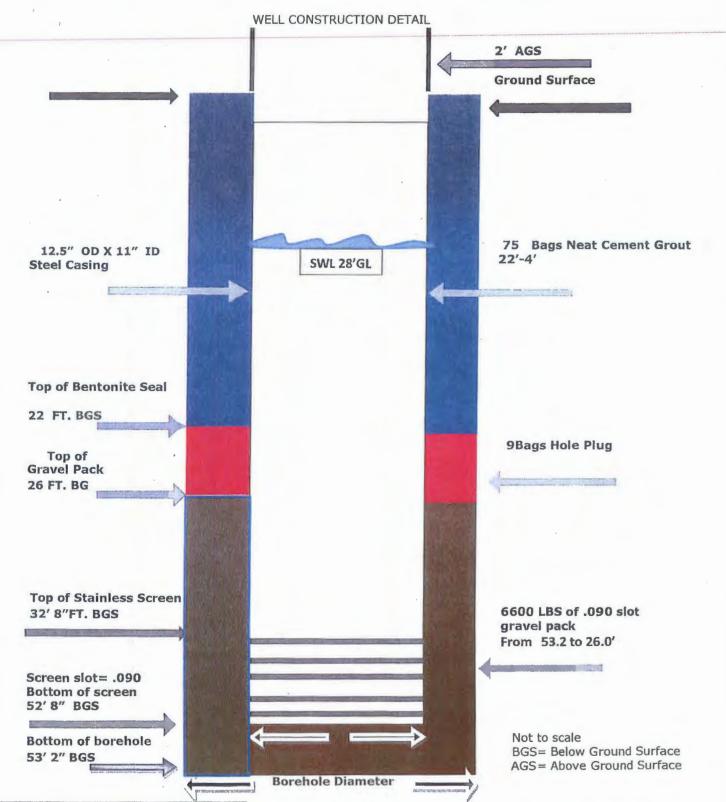

w/pebbles | 45.0'            | 53.5'          |
| Casing<br>Certilok  | 20.0'   |        | Med to coarse gray sand w/pebbles | 45.0'            | 53.51'         |
| Casing<br>Certilok  | 20.0'   |        | Limestone-drilling                | 53.5'            |                |
| Total               | 60' 11" |        | Ceased                            |                  |                |
|                     |         |        |                                   |                  |                |

Form revised 7/11/2017

## CAHOY WELL AND PUMP SERVICE 24568 150<sup>TH</sup> ST. STE. 200 SUMNER, IA 50674

OWNER: Kansas PWWSD #25 WELL: B-1 DATE: 3/9/2018 GPS: 38<sup>o</sup> 57.735N 95<sup>o</sup> 11.577W 563-578-1130 SUMNER, IA 563-578-1135 FAX 712-781-2030 MARNE, IA 712-781-2032 FAX



24"