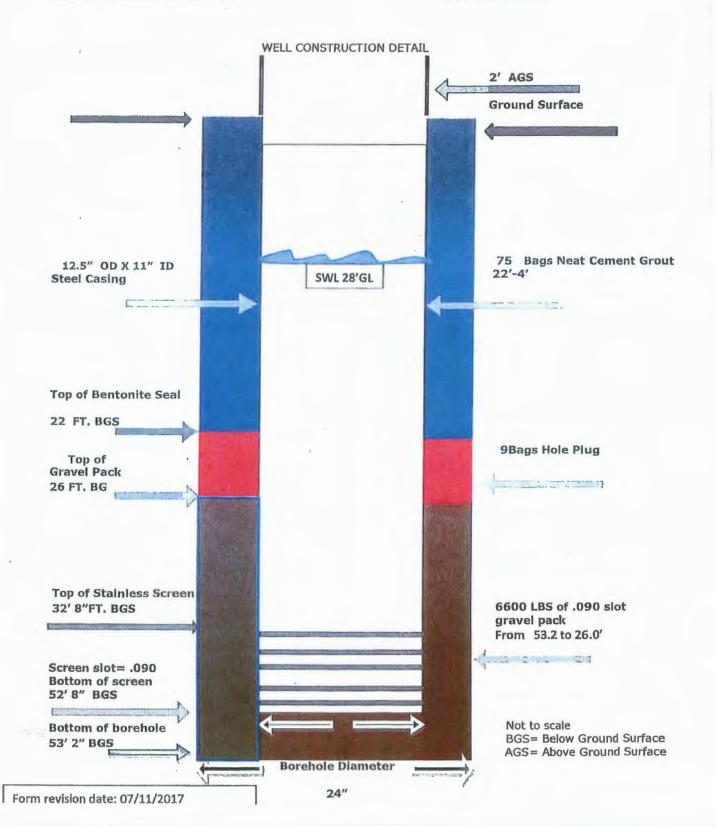

|                                   |                  |                |

Form revised 7/11/2017

## CAHOY WELL AND PUMP SERVICE 24568 150<sup>TH</sup> ST. STE. 200 SUMNER, IA 50674

OWNER: Kansas PWWSD #25

WELL: B-1

DATE: 3/9/2018

GPS: 38° 57.735N 95° 11.577W

563-578-1130 SUMNER, IA 563-578-1135 FAX

712-781-2030 MARNE, IA

712-781-2032 FAX